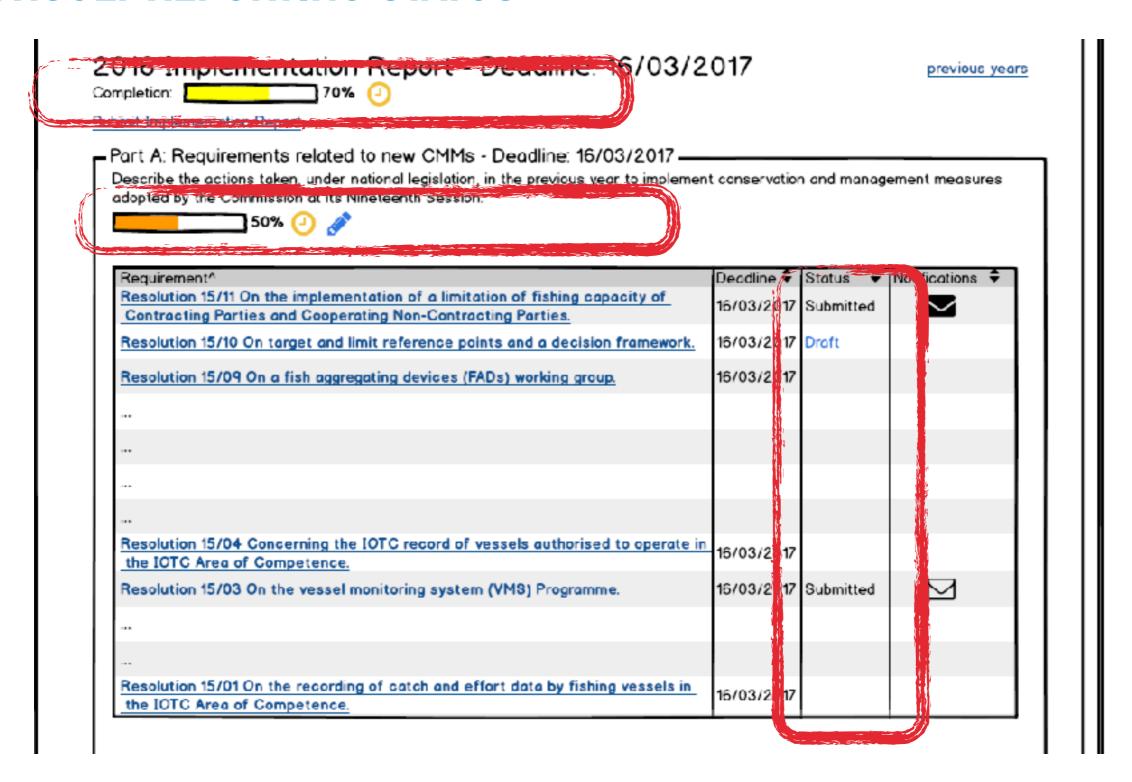

#### **CONSULT REPORTING LEVEL**

- The user can view the reporting status for the various sections and individual requirements to get a clear picture of the CPC's current reporting status
- A visual indicator of the current **level** of reporting for the CPC is displayed:
  - a. On the ID home page and on the "Report Current requirements", related to ALL current requirements.
  - b. On the "Report Current requirements" page, under each Section of the "Current requirements" title, related to each section's current requirements.
- > Along each individual requirement is a simple reporting **status** indicator