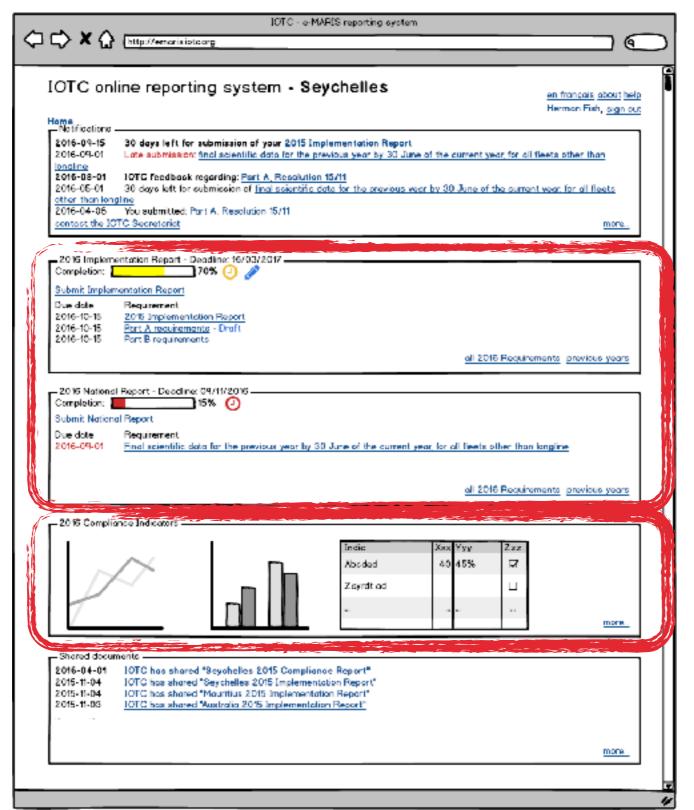

#### **CONSULT REPORTING LEVEL**

- The user can view the reporting status for the various sections and individual requirements to get a clear picture of the CPC's current reporting status
- A visual indicator of the current **level** of reporting for the CPC is displayed:
  - a. On the ID home page and on the "Report Current requirements", related to ALL current requirements.
  - b. On the "Report Current requirements" page, under each Section of the "Current requirements" title, related to each section's current requirements.
- > Along each individual requirement is a simple reporting **status** indicator

#### **CONSULT COMPLIANCE INDICATORS**

- The CPC user can consult compliance indicators, allowing to get an overall picture of their draft compliance level
- The ID home page shows a section called "Compliance indicators" which displays:
  - a. a selection of indicators related to the current compliance level of the CPC:
  - b. a button allowing to display a more comprehensive set of Compliance indicators

#### **CONSULT COMPLIANCE INDICATORS**

- ▶ The «Compliance indicators» page offers:
  - a. a comprehensive set of Compliance indicators:
    - i. tables/numerical indicators
    - ii. charts
  - b. a "History" widget allowing to consult the compliance history of the CPC
    - i. display the Compliance indicators for any given year
    - ii. compare two given years: side by side display of Compliance indicators for both years
    - iii. compare all years: trend charts/tables for all compliance indicators across all years
  - c. a "download" button allows the user to download a PDF copy of the Compliance scoreboard or history display as well as the CR for that year, if available.