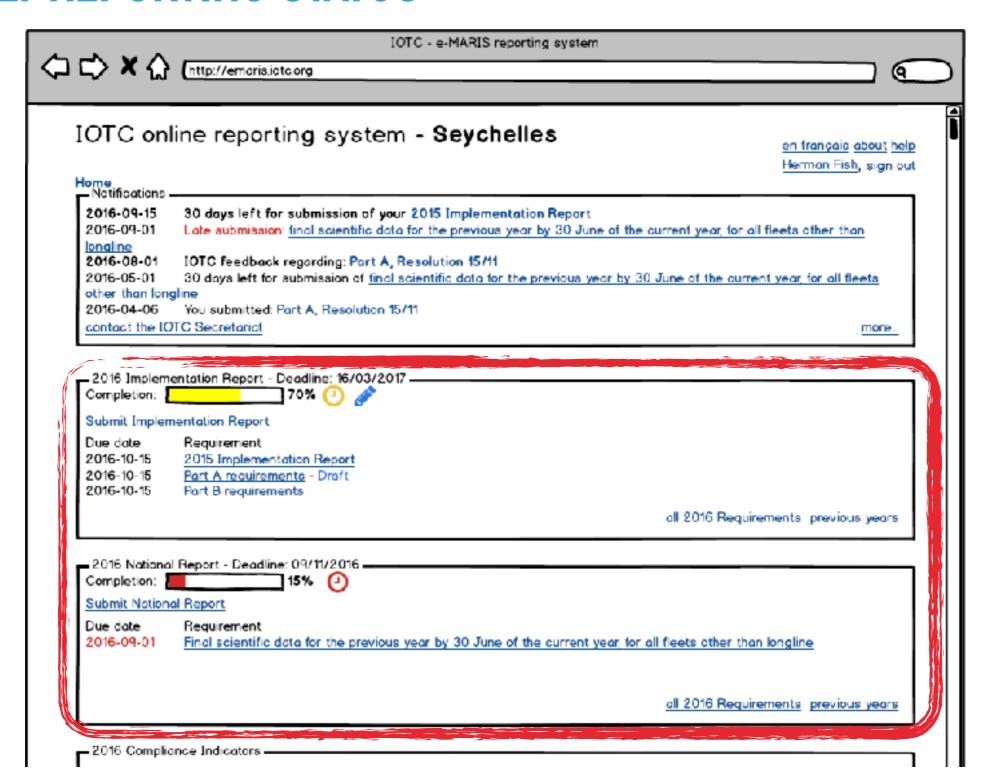

#### **CONSULT REPORTING LEVEL**

- The user can view the reporting status for the various sections and individual requirements to get a clear picture of the CPC's current reporting status
- A visual indicator of the current **level** of reporting for the CPC is displayed:
  - a. On the ID home page and on the "Report Current requirements", related to ALL current requirements.
  - b. On the "Report Current requirements" page, under each Section of the "Current requirements" title, related to each section's current requirements.
- > Along each individual requirement is a simple reporting **status** indicator