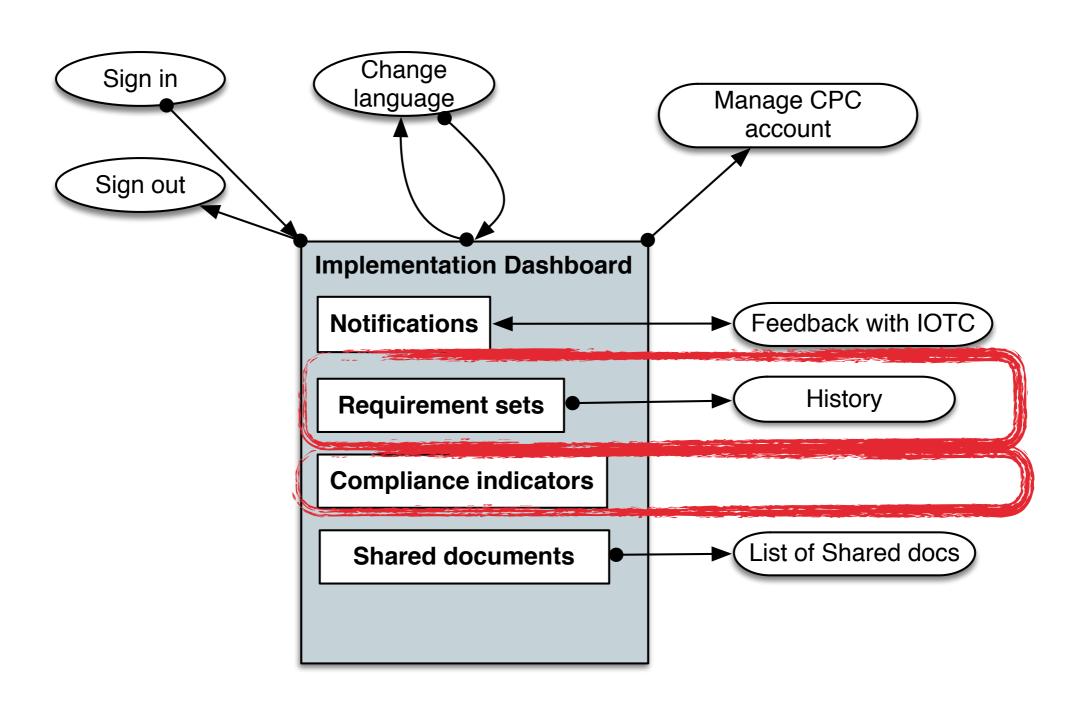

#### THE IMPLEMENTATION DASHBOARD

- the Implementation Dashboard (ID) is the central hub of the CPC-facing features of e-MARIS
- It is composed of 4 main sections:
  - Notifications
  - Current Reporting Requirements
  - Compliance indicators
  - Shared documents

#### **CONSULT COMPLIANCE INDICATORS**

#### **CONSULT COMPLIANCE INDICATORS**

- The CPC user can consult compliance indicators, allowing to get an overall picture of their draft compliance level
- The ID home page shows a section called "Compliance indicators" which displays:
  - a. a selection of indicators related to the current compliance level of the CPC:
  - b. a button allowing to display a more comprehensive set of Compliance indicators

#### **CONSULT COMPLIANCE INDICATORS**

- ▶ The «Compliance indicators» page offers:
  - a. a comprehensive set of Compliance indicators:
    - i. tables/numerical indicators
    - ii. charts
  - b. a "History" widget allowing to consult the compliance history of the CPC
    - i. display the Compliance indicators for any given year
    - ii. compare two given years: side by side display of Compliance indicators for both years
    - iii. compare all years: trend charts/tables for all compliance indicators across all years
  - c. a "download" button allows the user to download a PDF copy of the Compliance scoreboard or history display as well as the CR for that year, if available.