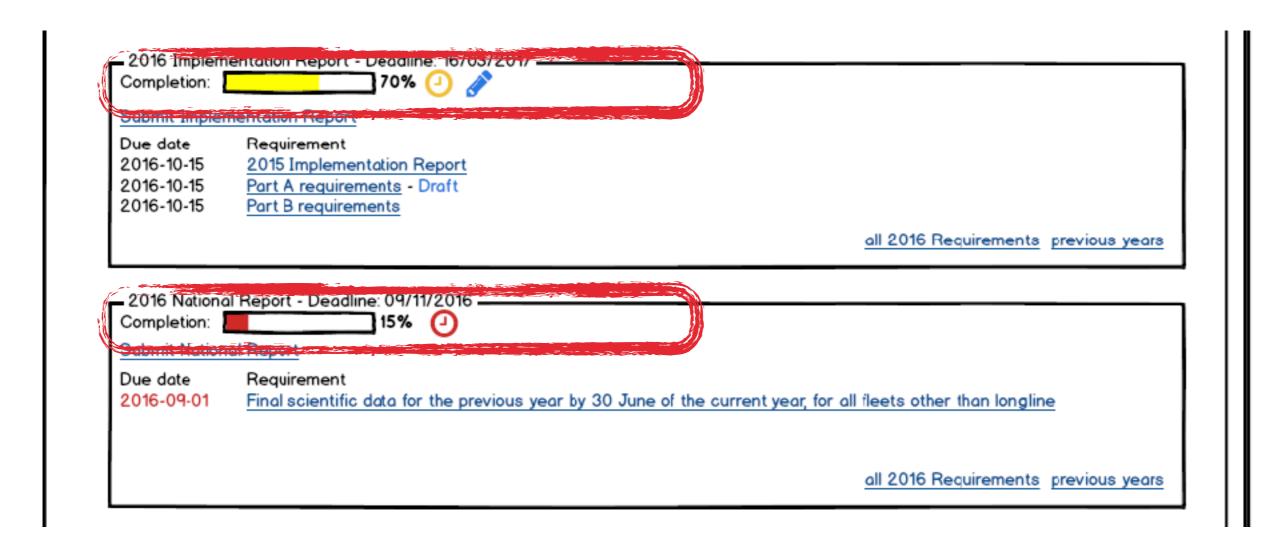

#### THE IMPLEMENTATION DASHBOARD

- the Implementation Dashboard (ID) is the central hub of the CPC-facing features of e-MARIS
- It is composed of 4 main sections:
  - Notifications
  - Current Reporting Requirements
  - Compliance indicators
  - Shared documents

#### **CONSULT REPORTING LEVEL**

- The user can view the reporting status for the various sections and individual requirements to get a clear picture of the CPC's current reporting status
- A visual indicator of the current **level** of reporting for the CPC is displayed:
  - a. On the ID home page and on the "Report Current requirements", related to ALL current requirements.
  - b. On the "Report Current requirements" page, under each Section of the "Current requirements" title, related to each section's current requirements.
- > Along each individual requirement is a simple reporting **status** indicator