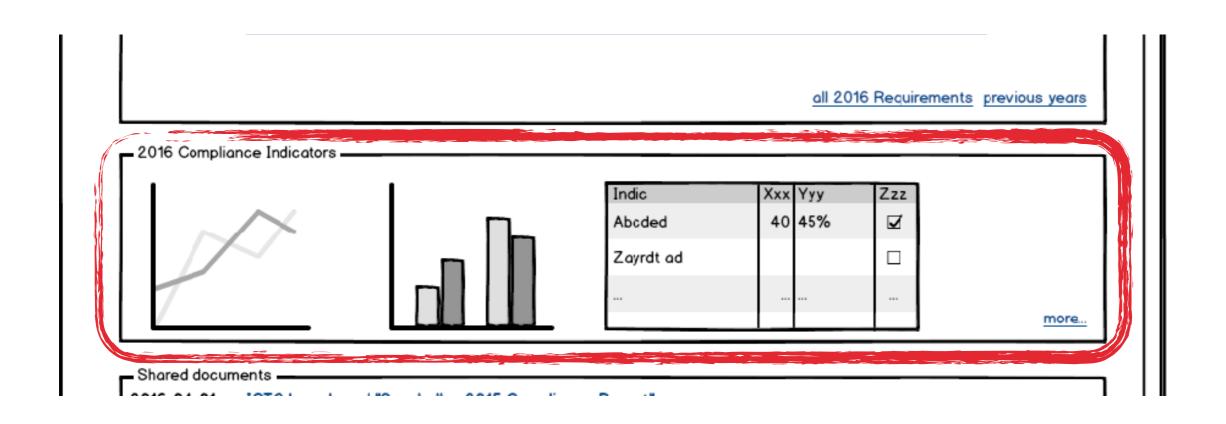

#### **CONSULT COMPLIANCE INDICATORS**

- The CPC user can consult compliance indicators, allowing to get an overall picture of their draft compliance level
- The ID home page shows a section called "Compliance indicators" which displays:
  - a. a selection of indicators related to the current compliance level of the CPC:
  - b. a button allowing to display a more comprehensive set of Compliance indicators

#### **CONSULT COMPLIANCE INDICATORS**

- ▶ The «Compliance indicators» page offers:
  - a. a comprehensive set of Compliance indicators:
    - i. tables/numerical indicators
    - ii. charts
  - b. a "History" widget allowing to consult the compliance history of the CPC
    - i. display the Compliance indicators for any given year
    - ii. compare two given years: side by side display of Compliance indicators for both years
    - iii. compare all years: trend charts/tables for all compliance indicators across all years
  - c. a "download" button allows the user to download a PDF copy of the Compliance scoreboard or history display as well as the CR for that year, if available.