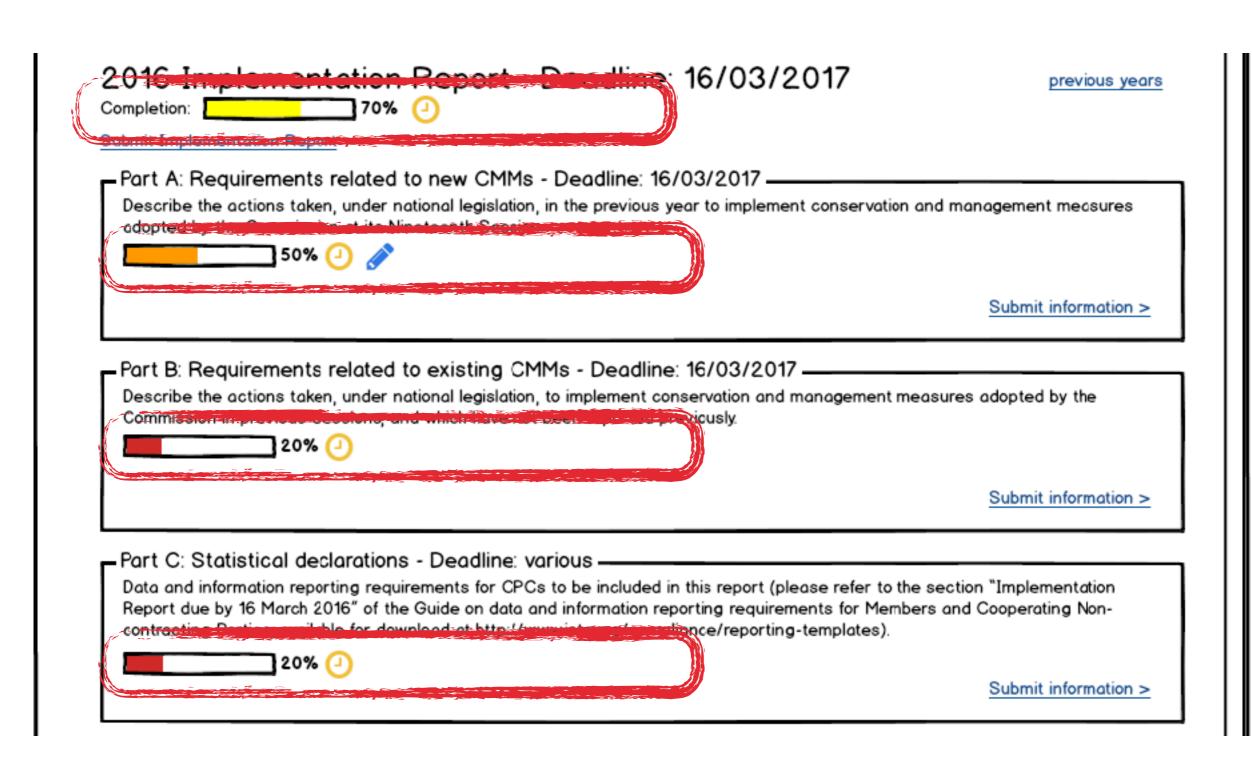

#### **CONSULT REPORTING LEVEL**

- The user can view the reporting status for the various sections and individual requirements to get a clear picture of the CPC's current reporting status
- A visual indicator of the current **level** of reporting for the CPC is displayed:
  - a. On the ID home page and on the "Report Current requirements", related to ALL current requirements.
  - b. On the "Report Current requirements" page, under each Section of the "Current requirements" title, related to each section's current requirements.
- > Along each individual requirement is a simple reporting **status** indicator