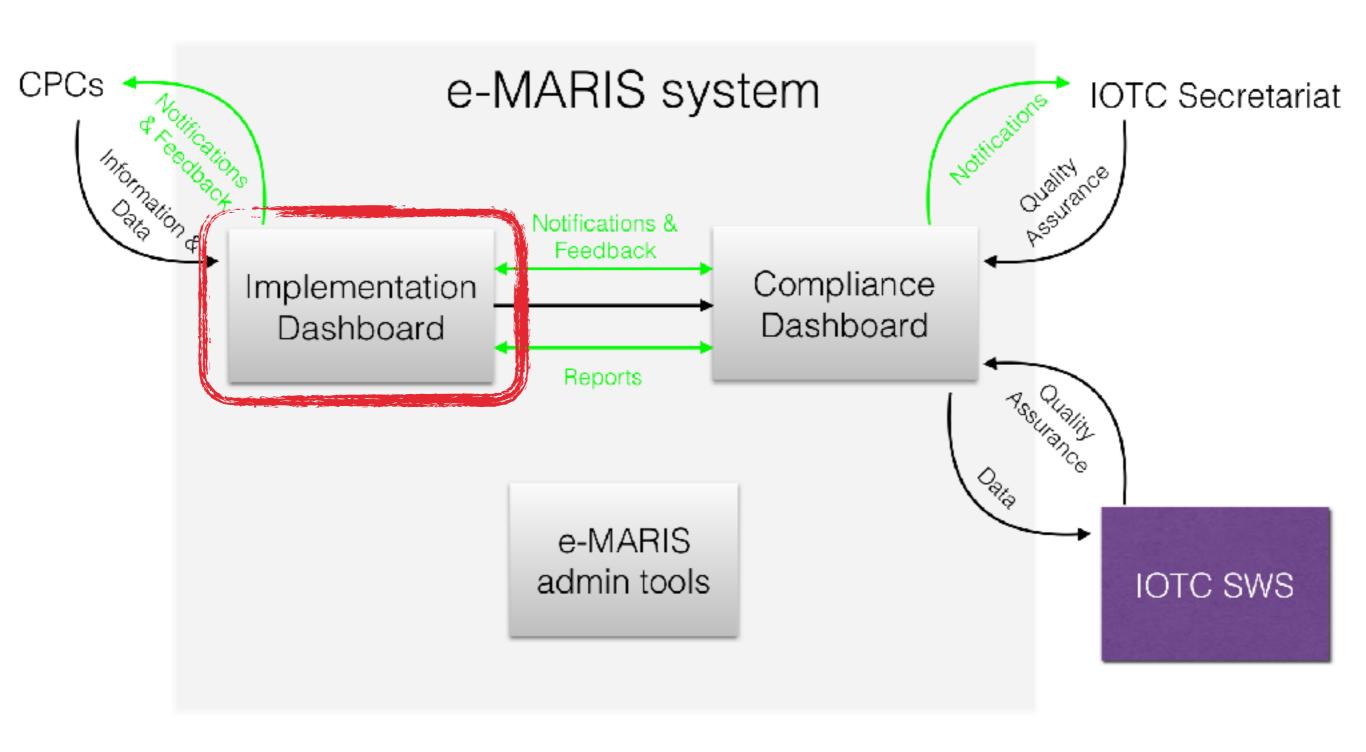

#### THE IMPLEMENTATION DASHBOARD

- the Implementation Dashboard (ID) is the central hub of the CPC-facing features of e-MARIS
- It is composed of 4 main sections:
  - Notifications
  - Current Reporting Requirements
  - Compliance indicators
  - Shared documents