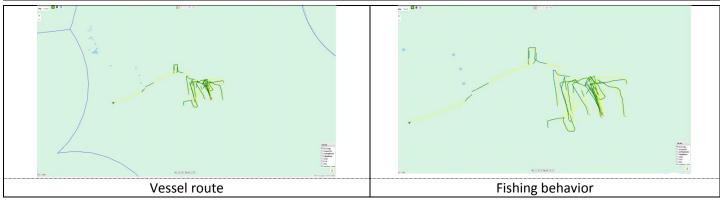

Part 2 Vessel route Inspection duration: 2015-12-01 – 2016-01-21

|    | Area                       | Date of entry       | Date of depart      | Duration |
|----|----------------------------|---------------------|---------------------|----------|
| 1. | Mauritius                  | -                   | 2015-12-31 15:28:34 | 56 days  |
| 2. | ทะเลหลวง (มหาสมุทรอินเดีย) | 2015-12-31 15:28:34 | -                   | 21 days  |
| 3. |                            |                     |                     |          |
| 4. |                            |                     |                     |          |
| 5. |                            |                     |                     |          |
| 6. |                            |                     |                     |          |

Part 3 (Risk behavior: No VMS data, Transhipment at sea, Control and Surveillance area)

|    | Risk behavior                                                                                                             |
|----|---------------------------------------------------------------------------------------------------------------------------|
| 1. | The spatial analysis of VMS record has indicated that the vessel has shown certain fishing activities in the Indian Ocean |
|    | after 01/01/2016 which Oversea Fishing Permit has expired on 31 December 2015.                                            |
| 2. |                                                                                                                           |
| 3. |                                                                                                                           |