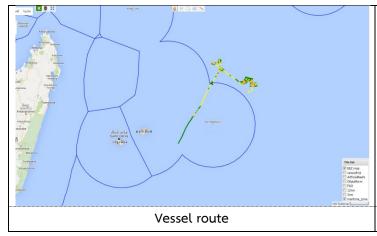

Part 2 Vessel route Duration inspection: 2015-12-01 - 18-01-2016 14:14:20

|    | Area                    | Date of entry       | Date of depart      | Duration |
|----|-------------------------|---------------------|---------------------|----------|
| 1. | Mauritius               | -                   | 2016-01-03 18:14:17 | -        |
| 2. | High sea (Indian Ocean) | 13-01-2016 18:14:17 | -                   | 5 days   |
| 3. |                         |                     |                     |          |
| 4. |                         |                     |                     |          |
| 5. |                         |                     |                     |          |
| 6. |                         |                     |                     |          |