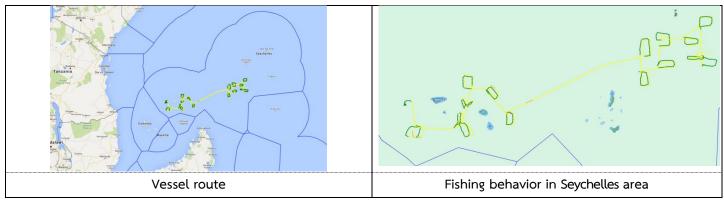

Part 2 Vessel route Duration inspection: 2015-12-01 - 2016-01-18

|    | Area       | Date of entry       | Date of depart      | Duration |
|----|------------|---------------------|---------------------|----------|
| 1. | Seychelles | -                   | 2015-12-20 19:15:12 | 6 days   |
| 2. | Seychelles | 2015-12-26 20:15:12 | 2016-01-18          | 18 days  |
| 3. |            |                     |                     |          |
| 4. |            |                     |                     |          |
| 5. |            |                     |                     |          |
| 6. |            |                     |                     |          |