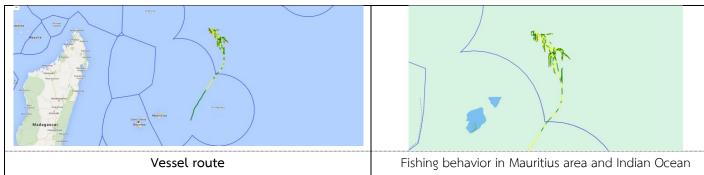

Part 2 Vessel route Duration inspection: 2015-12-01 - 18-01-2016 14:14:20

|    | Area                    | Date of entry       | Date of depart      | Duration |
|----|-------------------------|---------------------|---------------------|----------|
| 1. | Mauritius               | -                   | 2016-01-03 18:14:17 | -        |
| 2. | High sea (Indian Ocean) | 13-01-2016 18:14:17 | -                   | 5 days   |
| 3. |                         |                     |                     |          |
| 4. |                         |                     |                     |          |
| 5. |                         |                     |                     |          |
| 6. |                         |                     |                     |          |

## Part 3: (Risk behavior: No vms data, Transhipment at sea, Control/Surveillance area)

|    | Risk behavior                                                                                                                     |
|----|-----------------------------------------------------------------------------------------------------------------------------------|
| 1. | The spatial analysis of VMS record has indicated that the vessel has shown certain fishing activities in the Mauritius Waters and |
|    | Indian Ocean after 01/01/2016 which Oversea Fishing Permit has expired on 31 December 2015                                        |
| 2. | Total lost of VMS Data during 04:00:02 hours                                                                                      |