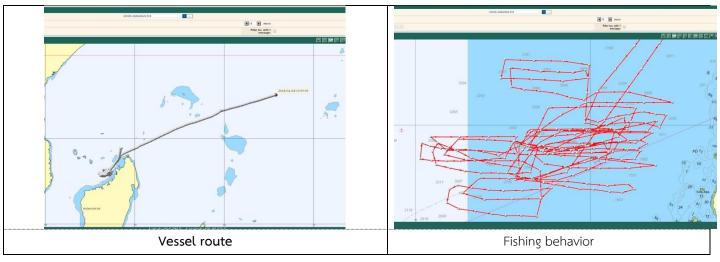

## Part 2 Vessel route Inspection duration: 1/12/2015 - 21/1/2016

|     | Area                               | Date of entry       | Date of depart      | Duration |
|-----|------------------------------------|---------------------|---------------------|----------|
| 1.  | Seychelles                         | -                   | 2015-12-01 08:00:00 |          |
| 2.  | Madagascar                         | 2015-12-01 08:00:00 | 2015-12-02 09:00:06 |          |
| 3.  | Seychelles                         | 2015-12-02 09:00:06 | 2015-12-10 08:00:06 |          |
| 4.  | Madagascar                         | 2015-12-10 09:00:06 | 2015-12-21 09:00:08 |          |
| 5.  | Seychelles                         | 2015-12-21 12:00:08 | 2015-12-23 02:00:08 |          |
| 6.  | Indian Ocean (high sea)            | 2015-12-23 09:00:06 | 2015-12-24 01:00:07 |          |
| 7.  | Seychelles                         | 2015-12-24 09:00:07 | 2015-12-26 13:00:08 |          |
| 8.  | Indian Ocean (high sea)            | 2015-12-26 23:00:07 | 2015-12-28 02:00:07 |          |
| 9.  | Seychelles                         | 2015-12-28 09:00:06 | 2015-12-30 02:00:07 |          |
| 10. | Madagascar                         | 2015-12-30 11:00:07 | 2016-1-15 22:00:08  |          |
| 11. | Indian Ocean (high sea)            | 2016-1-16 02:00:07  | 2016-1-19 12:00:08  |          |
| 12. | British Indian Ocean Territory EEZ | 2016-1-19 12:00:08  | 2016-1-21 11:00:07  |          |