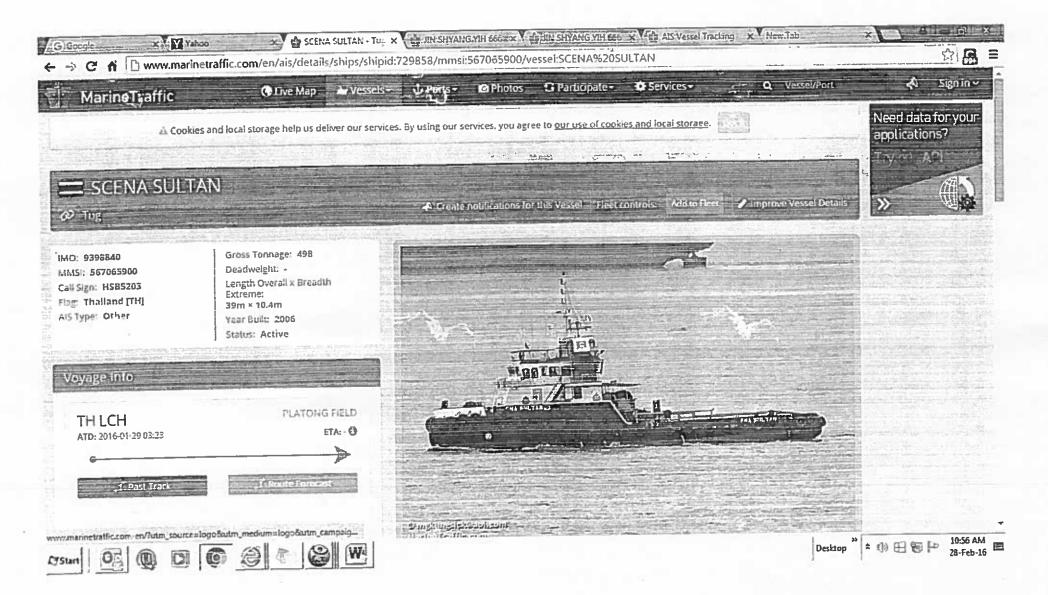

## Jin Shyang Yih 668

The Port State Control Unit (PSCU) had received a request for port access on 09 January 2016 from a vessel named as "JIN SHYANG YIH No. 668" which is registered in Thailand.

- 2. The following documents were submitted:
  - the certificate of registry (Annex 1),
  - the Ship's License (Annex 2),
  - the certificate of survey (Annex3),
  - the application form for Port Access for Foreign fishing vessel (Annex 4),
  - the list of crew (Annex 5) and
  - the licences for the operation of radio communication of the vessel (Annex 6)
- 3. The 'international Radio Call sign (IRCS) and the IMO number were not specified in the first three above mentioned documents. However, the Radio Call Sign, "HSN6022" and the Maritime Mobile Service Identity (MMSI) "567065900" have been mentioned in the application for port access and in the various licences for radio communication.
- 3. After verification, the findings were as follows:
  - the vessel was not recorded on the IOTC positive and active lists
  - the MMSI of the vessel submitted to us corresponds to a tug vessel registered in Thailand under the name "Scena Sultan" (Annex 7) while,
  - · the IRCS was untraceable.
- 4. After enquiry, it was strongly felt that the fishing vessel "JIN SHYANG YIH No. 668" did not exist and that it was in fact the IUU vessel "Jin Shyang Yih No. 666" which was fined in 2011 for having fished without a licence in the Mauritian EEZ. Moreover, according to "Fish-i-Africa" "JIN SHYANG YIH 666" has been active in our region since October 2015.
- 5. All the documents collected have been sent to the Department of Fisheries in Thailand and the National Broadcasting and Telecommunications Commission for further verification. As at to-date, only the National Broadcasting and Telecommunication Commission (NBTC) from Thailand has responded. The commission has certified the genuineness of documents for "JIN SHYANG YIH 668". In a correspondence sent to the IOTC and copied to us, Mr. Sampan from Thailand has confirmed the validation of the documents submitted to the PSCU under the name of "JIN SHYANG YIH 668". He said that the lishing vessel's request to

fish the IOTC area is under process and that a fishing permit has not yet been issued to this vessel. This explained the reason why the vessel could not traced on any website.

- 6. In light of para. 5, it is quite obvious that "JIN SHYANG YIH 668" could not be in the Mauritian waters since she does not possess a fishing permit. Following the AIS track received from Fish i Africa showing "JIN SHYANG YIH 666" in the Mauritian waters, it looks quite clear that the latter was trying to call at Port Louis under the name of another vessel that is "JIN SHYANG YIH No. 668"
- 7. The access to Port Louis was denied to the fishing vessel.