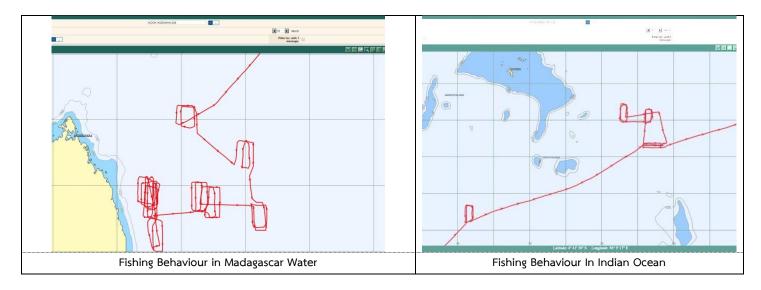

|    | Area                               | Date of entry       | Date of             | Duration |
|----|------------------------------------|---------------------|---------------------|----------|
| 1. | Seychelles                         | 2015-12-01 00:38:08 | 2015-12-01 20:47:10 |          |
| 2. | Madagascar                         | 2015-12-09 01:58:07 | 2015-12-22 02:24:08 |          |
| 3. | Seychelles                         | 2015-12-22 09:00:07 | 2015-12-26 00:22:07 |          |
| 4. | Madagascar                         | 2015-12-26 02:46:07 | 2016-01-09 02:54:08 |          |
| 5. | Seychelles                         | 2016-01-09 09:39:07 | 2016-01-16 18:00:08 |          |
| 6. | Indian Ocean                       | 2016-01-16 23:25:07 | 2016-01-19 12:14:08 |          |
| 7. | British Indian Ocean Territory EEZ | 2016-01-19 23:16:08 | 2016-01-21 12:18:07 |          |