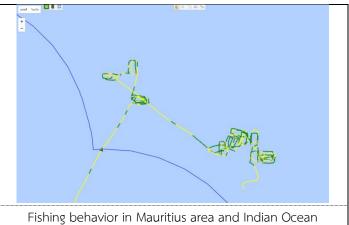

Part 2 Vessel route Duration inspection: 2015-12-01 - 18-01-2016 14:14:20

|    | Area                    | Date of entry       | Date of depart      | Duration |
|----|-------------------------|---------------------|---------------------|----------|
| 1. | Mauritius               | -                   | 2016-01-03 18:14:17 | -        |
| 2. | High sea (Indian Ocean) | 13-01-2016 18:14:17 | -                   | 5 days   |
| 3. |                         |                     |                     |          |
| 4. |                         |                     |                     |          |
| 5. |                         |                     |                     |          |
| 6. |                         |                     |                     |          |

## Part 3: (Risk behavior: No vms data, Transhipment at sea, Control/Surveillance area)

|    | Risk behavior                                                                                                                     |
|----|-----------------------------------------------------------------------------------------------------------------------------------|
| 1. | The spatial analysis of VMS record has indicated that the vessel has shown certain fishing activities in the Mauritius Waters and |
|    | Indian Ocean after 01/01/2016 which Oversea Fishing Permit has expired on 31 December 2015                                        |
| 2. | Total lost of VMS Data during 04:00:02 hours                                                                                      |