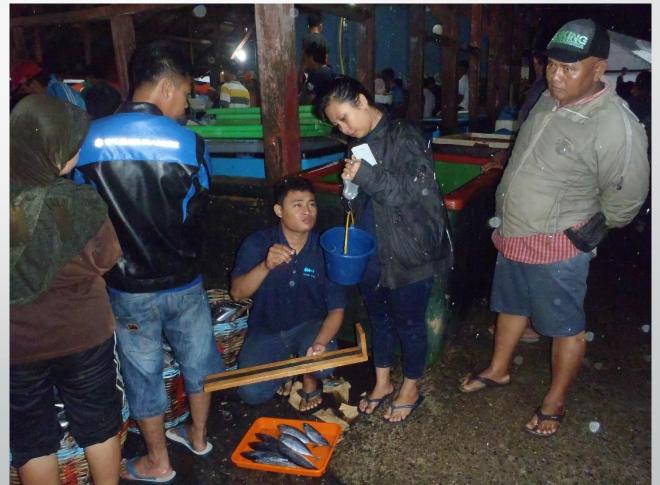

At least 2 vessels on sampled day

Selection of samples:

Pemilihan sampel:

Random sampling mainly Tongkol species

Length frequencies - quality:

OK Measuring board, electric scale quantity:

Panjang frekuensi – kualitas: 10 fishes(1 Kawa, 9 BLT measured) Catch data:

# Pilot Project Supervision and monitoring activity

| Selection of vessels: Pemilihan kapal: Random First come first served       | Effort information:<br>Informasi upaya: Lift net mainly                                                                                                                                                                                                                        |
|-----------------------------------------------------------------------------|--------------------------------------------------------------------------------------------------------------------------------------------------------------------------------------------------------------------------------------------------------------------------------|
| Uniform use: Always<br>Seragam yang digunakan:                              | Permission before boarding vessel/entering processing plant: Ijin sebelum menjalankan kapal/memasuki pabrik pengolahan:  They are allowed to measure the sampled fishes up to 7:00 am by the vessels owners, because the landing place is so crowded by many people concerned. |
| Accreditation use: Akreditasi yang digunakan:                               |                                                                                                                                                                                                                                                                                |
| Attitude and behaviour: Sikap dan perilaku: OK                              |                                                                                                                                                                                                                                                                                |
| Equipment use: Penggunaan perlengkapan: They know how to use them properly. | Equipment maintenance: Perawatan perlengkapan: Rinsing, cleaning well                                                                                                                                                                                                          |