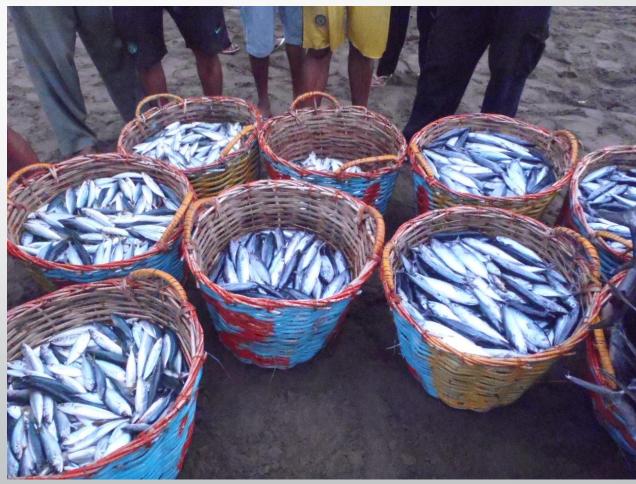

## Pilot Project Supervision and monitoring activity

Coverage: Complete and Sampling Cakupan/ulasan: lengkap atau sampling (pengambilan sampel) 1st boat landed 27 baskets
Sampled 2 baskets of BLT and 1 basket of mixed fish randomly

Data hasil Tangkapan:

4okg/basket x No. of basket