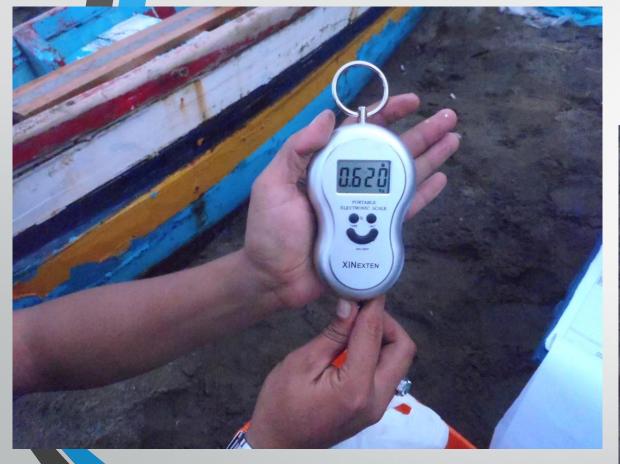

At least 2 vessels on sampled day

Selection of samples:

Pemilihan sampel:

Random sampling mainly Tongkol species

Length frequencies - quality:

OK Measuring board, electric scale quantity:

Panjang frekuensi – kualitas: 10 fishes(1 Kawa, 9 BLT measured) Catch data:

Data hasil Tangkapan:

4okg/basket x No. of basket