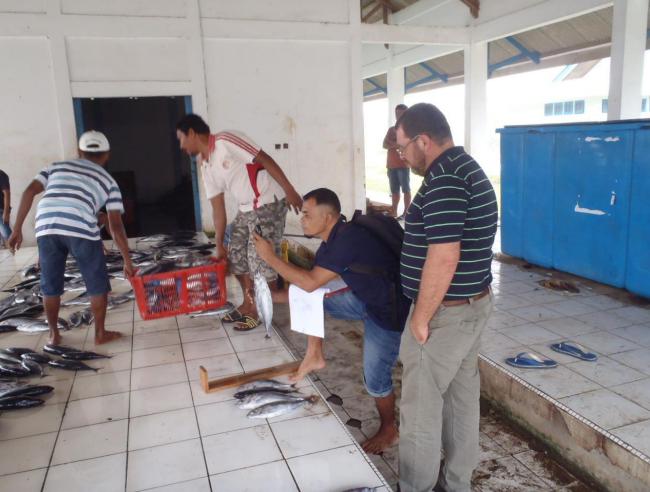

## Pilot Project Supervision and monitoring activity

Coverage: Complete and Sampling Cakupan/ulasan: lengkap atau sampling (pengambilan sampel) 1st boat landed 27 baskets
Sampled 2 baskets of BLT and 1 basket of mixed fish randomly

Enumerator Coverage:
Cakupan/ulasan enumerator:
5:00~7:00 am only, because the
landing place is so crowded by
traders, sellers and buyers, so

cannot continue the works longer.

Species ID:

Identitas spesies:

Tongkol species are mainly checked

Boat Activity Coefficient:

Koefisien kegiatan di kapal:

Information (Gear, Fishing ground etc.) collected from the owner and fishers.

Selection of vessels:

Pemilihan kapal:

At least 2 vessels on sampled day

Selection of samples:

Pemilihan sampel:

Random sampling mainly Tongkol species

Length frequencies - quality:

OK Measuring board, electric scale quantity:

Panjang frekuensi – kualitas: 10 fishes(1 Kawa, 9 BLT measured) Catch data:

Data hasil Tangkapan:

4okg/basket x No. of basket