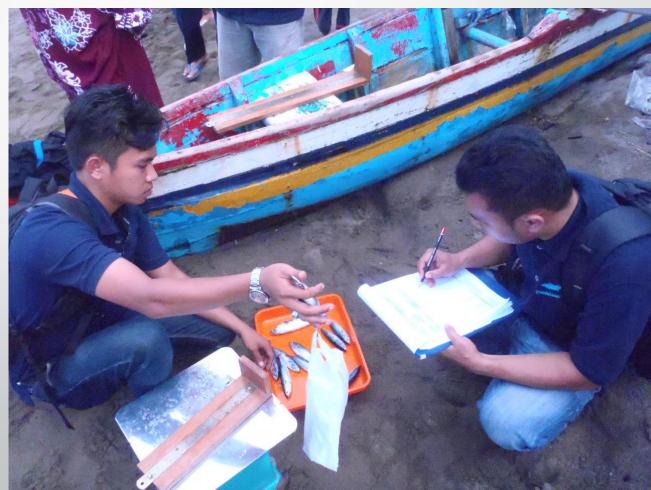

At least 2 vessels on sampled day

Selection of samples:

Pemilihan sampel:

Random sampling mainly Tongkol species

Length frequencies - quality:

OK Measuring board, electric scale quantity:

Panjang frekuensi – kualitas: 10 fishes(1 Kawa, 9 BLT measured) Catch data:

Data hasil Tangkapan:

4okg/basket x No. of basket