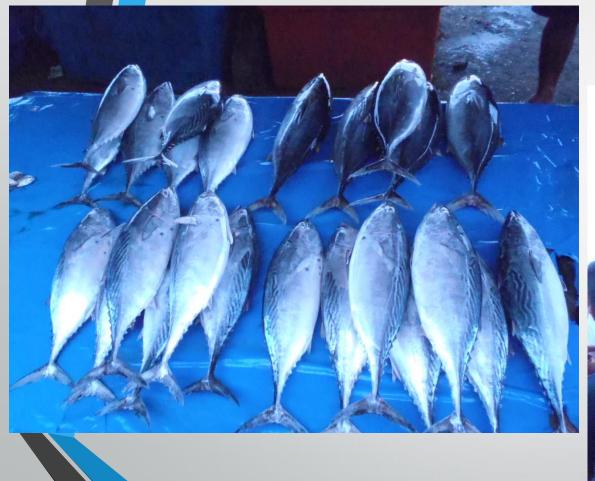

Tongkol species are mainly checked

Boat Activity Coefficient:

Koefisien kegiatan di kapal:

Information (Gear, Fishing ground etc.) collected from the owner and fishers.

Selection of vessels:

Pemilihan kapal:

At least 2 vessels on sampled day

Selection of samples:

Pemilihan sampel:

Random sampling mainly Tongkol species

Length frequencies - quality:

OK Measuring board, electric scale quantity:

Panjang frekuensi – kualitas: 10 fishes(1 Kawa, 9 BLT measured) Catch data: