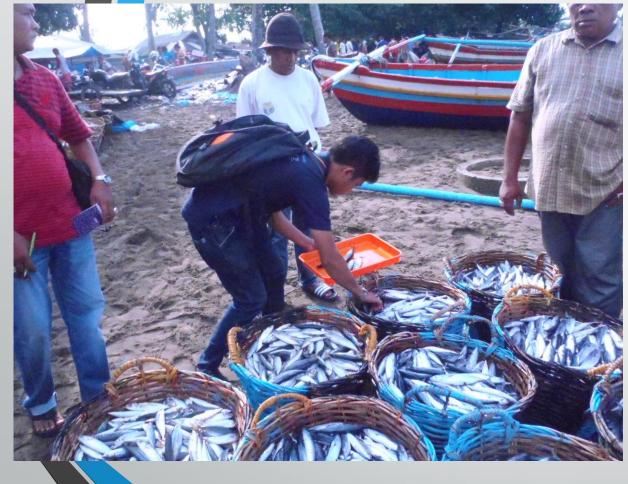

Enumerator Coverage:
Cakupan/ulasan enumerator:
5:00~7:00 am only, because the
landing place is so crowded by
traders, sellers and buyers, so

cannot continue the works longer.

Species ID:

Identitas spesies:

Tongkol species are mainly checked

Boat Activity Coefficient:

Koefisien kegiatan di kapal:

Information (Gear, Fishing ground etc.) collected from the owner and fishers.

Selection of vessels:

Pemilihan kapal:

At least 2 vessels on sampled day

Selection of samples:

Pemilihan sampel:

Random sampling mainly Tongkol species

Length frequencies - quality:

OK Measuring board, electric scale quantity:

Panjang frekuensi – kualitas: 10 fishes(1 Kawa, 9 BLT measured) Catch data: