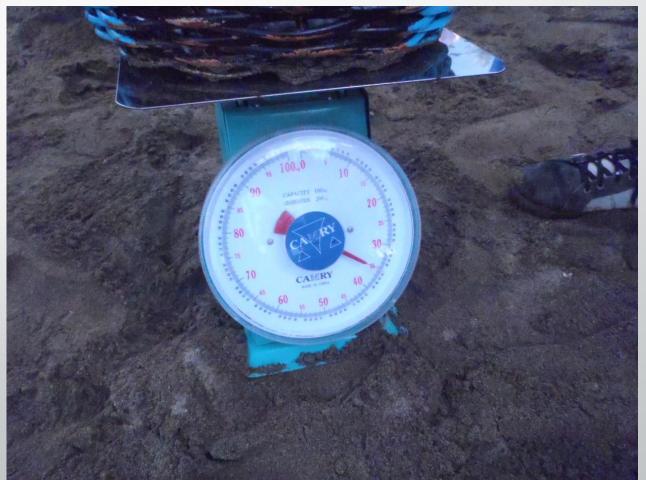

At least 2 vessels on sampled day

Selection of samples:

Pemilihan sampel:

Random sampling mainly Tongkol species

Length frequencies - quality:

OK Measuring board, electric scale quantity:

Panjang frekuensi – kualitas: 10 fishes(1 Kawa, 9 BLT measured) Catch data:

Data hasil Tangkapan:

4okg/basket x No. of basket