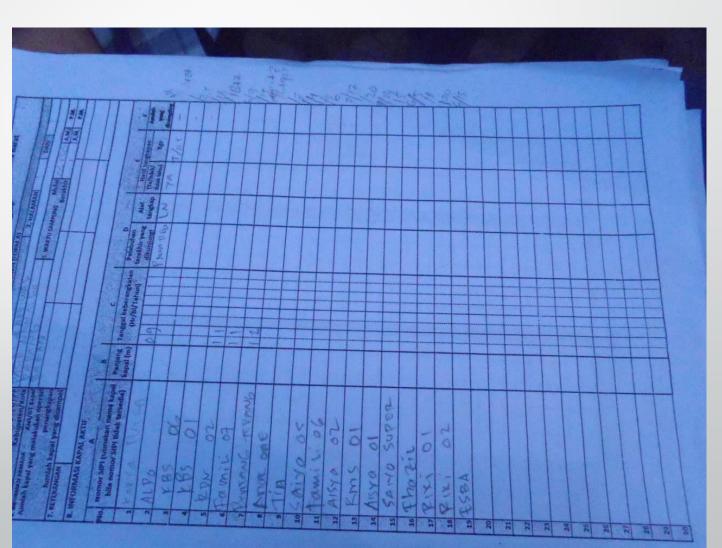

#### Supervision and monitoring activity

Safety issues:

Isu-isu keselamatan:

No problem

Data confidentiality:

Kerahasiaan data

First keep memos on sampling. Later fill the forms. Keep copies

with binder at home

Data of (Aug-Sep) to be handed to

Pak Wawan.

**Completion of forms:** 

Kelengkapan formulir:

First keep memos on sampling.

Later fill the forms at home.

Issues:

Timing: