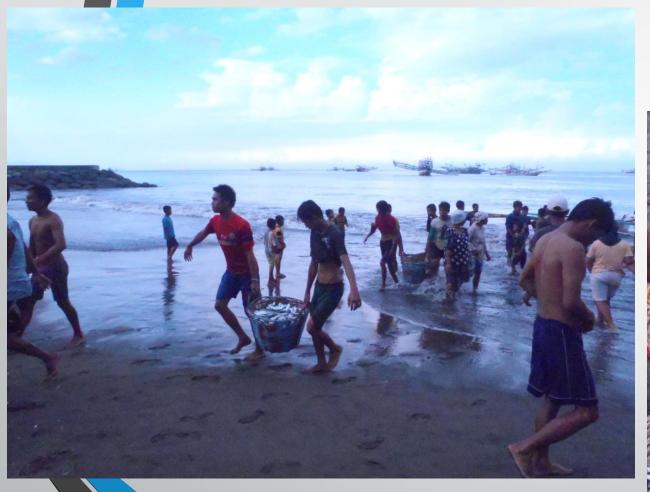

## Pilot Project Supervision and monitoring activity

Coverage: Complete and Sampling Cakupan/ulasan: lengkap atau sampling (pengambilan sampel) 1st boat landed 27 baskets
Sampled 2 baskets of BLT and 1 basket of mixed fish randomly

Enumerator Coverage:
Cakupan/ulasan enumerator:
5:00~7:00 am only, because the
landing place is so crowded by
traders, sellers and buyers, so

cannot continue the works longer.

Species ID:

Identitas spesies: