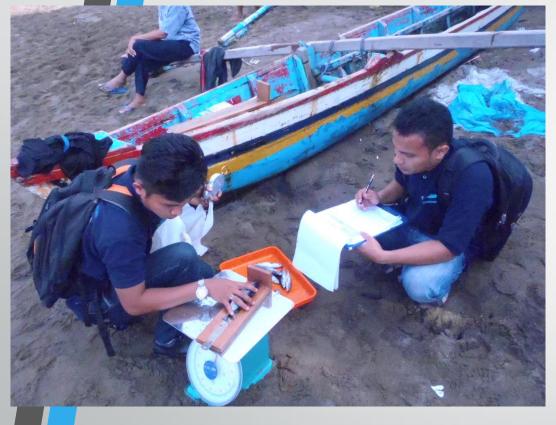

## Pilot Project Supervision and monitoring activity

Coverage: Complete and Sampling Cakupan/ulasan: lengkap atau sampling (pengambilan sampel) 1st boat landed 27 baskets
Sampled 2 baskets of BLT and 1 basket of mixed fish randomly

At least 2 vessels on sampled day

Selection of samples:

Pemilihan sampel:

Random sampling mainly Tongkol species

Length frequencies - quality:

OK Measuring board, electric scale quantity:

Panjang frekuensi – kualitas: 10 fishes(1 Kawa, 9 BLT measured) Catch data:

Data hasil Tangkapan:

4okg/basket x No. of basket