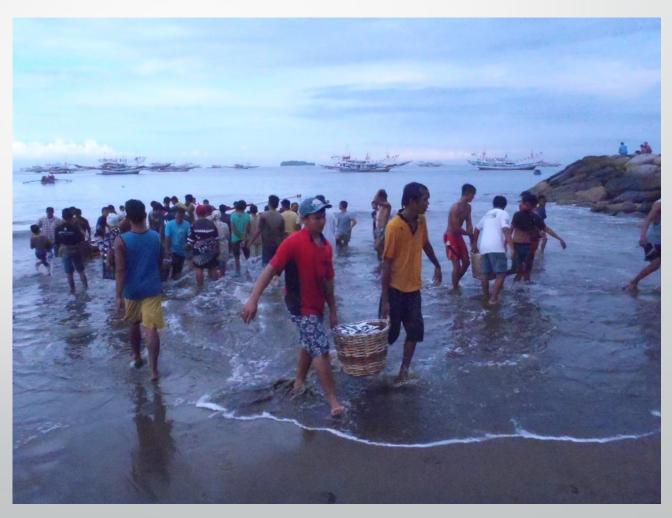

## Pilot Project Supervision and monitoring activity

Coverage: Complete and Sampling Cakupan/ulasan: lengkap atau sampling (pengambilan sampel) 1st boat landed 27 baskets
Sampled 2 baskets of BLT and 1 basket of mixed fish randomly

Enumerator Coverage:
Cakupan/ulasan enumerator:
5:00~7:00 am only, because the
landing place is so crowded by
traders, sellers and buyers, so

cannot continue the works longer.

Species ID:

Identitas spesies: