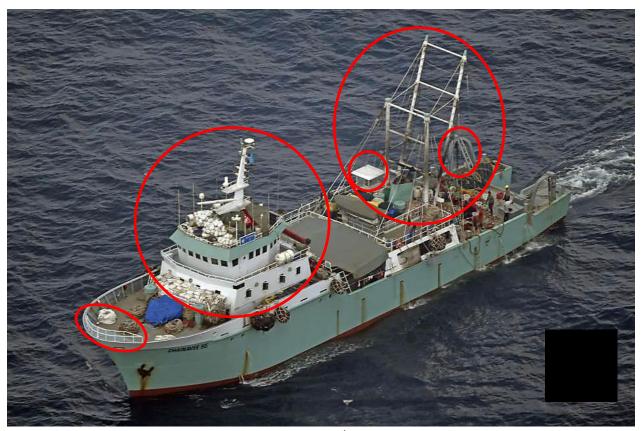

## Appendix I – Photographs.

Figure 1: Vessel photo, portside

Figure 2: Vessel photo starboard side, with vessel name and registration number

Figure 3: Vessel stern with no vessel name or identification