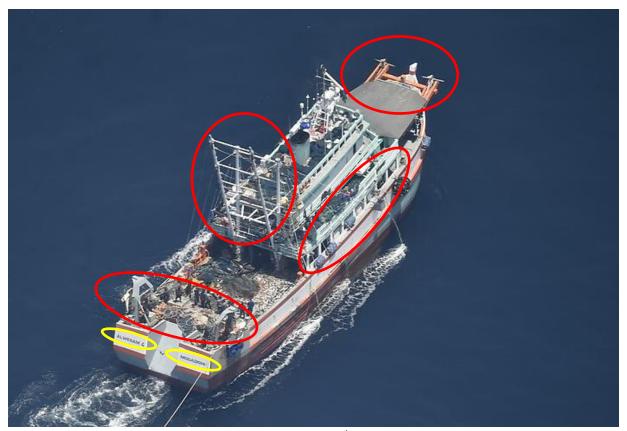

|         |                          | Υ                    | 230                         | 6                     |                          |
| Industrial fishing | 28/04/2018           | 0907Z           | 1046N 05127E                                                     | AL WESAM 4  |               |                               |         |                          | N                    | 225                         | 10                    |                          |

## Annex 3: imagery analysis

IOTC IUU Vessel List identified: 71

Alleged current name of the vessel: AL WESAM 4

<u>Previous name of the vessel</u>: CHAICHANACHOKE 8



Photograph dated 4<sup>th</sup> March 2017

Alleged current name of the vessel: AL WESAM 4

Previous name of the vessel: CHAICHANACHOKE 8



Photograph dated 19<sup>th</sup> April 2018



Photograph dated 4<sup>th</sup> March 2017



Photograph dated 19<sup>th</sup> April 2018



Photograph dated 28<sup>th</sup> April 2018



Photograph dated 28<sup>th</sup> April 2018



Photograph dated 4<sup>th</sup> March 2017



Photograph dated 19<sup>th</sup> April 2018

Alleged current name of the vessel: AL WESAM 1

Previous name of the vessel: SUPPHERMNAVEE 21



Photograph dated 29<sup>th</sup> March 2017

Alleged current name of the vessel: AL WESAM 1

Previous name of the vessel: SUPPHERMNAVEE 21



Photograph dated 28<sup>th</sup> April 2018





08 August 2018

## IOTC CIRCULAR 2018-36

Dear Sir/Madam

## COMMUNICATION FROM THAILAND REGARDING THE REJECTION OF A CONSIGNMENT OF FISH CAUGHT BY FOUR VESSELS LISTED IN THE IOTC IUU V