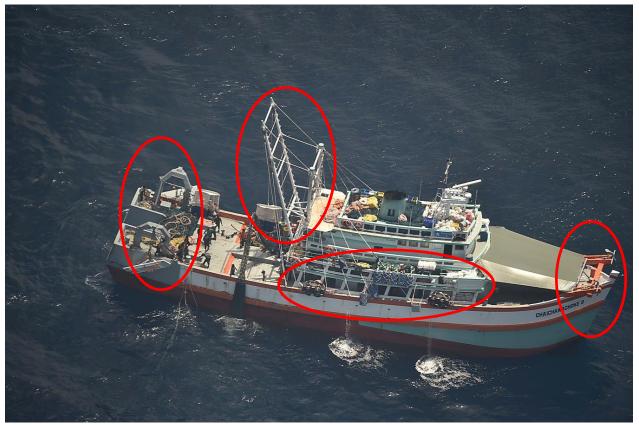

| 0810Z           | 0910N 05051E                                                     | AL WESAM 5  |               |                               |         |                          | Υ                    | 230                         | 6                     |                          |
| Industrial fishing | 28/04/2018           | 0907Z           | 1046N 05127E                                                     | AL WESAM 4  |               |                               |         |                          | N                    | 225                         | 10                    |                          |

## Annex 3: imagery analysis

IOTC IUU Vessel List identified: 71

Alleged current name of the vessel: AL WESAM 4

<u>Previous name of the vessel</u>: CHAICHANACHOKE 8



Photograph dated 4<sup>th</sup> March 2017

Alleged current name of the vessel: AL WESAM 4

Previous name of the vessel: CHAICHANACHOKE 8



Photograph dated 19<sup>th</sup> April 2018



Photograph dated 4<sup>th</sup> March 2017



Photograph dated 19<sup>th</sup> April 2018



Photograph dated 28<sup>th</sup> April 2018



Photograph dated 28<sup>th</sup> April 2018



Photograph dated 4<sup>th</sup> March 2017



Photograph dated 19<sup>th</sup> April 2018

Alleged current name of the vessel: AL WESAM 1

Previous name of the vessel: SUPPHERMNAVEE 21



Photograph dated 29<sup>th</sup> March 2017

Alleged current name of the vessel: AL WESAM 1

Previous name of the vessel: SUPPHERMNAVEE 21



Photograph dated 28<sup>th</sup> April 2018





08 August 2018

## IOTC CIRCULAR 2018-36

De