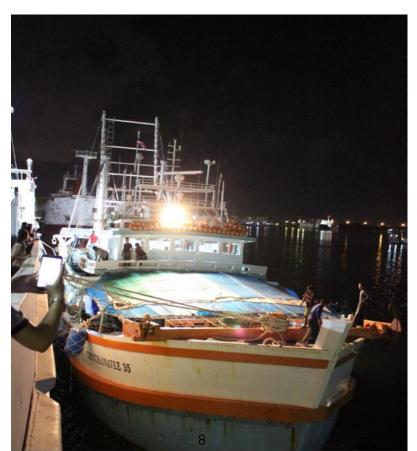

## Appendix I – Photographs.

Figure 1: Vessel photo, portside

Figure 2: Vessel photo starboard side, with vessel name and registration number

Figure 3: Vessel stern with no vessel name or identification