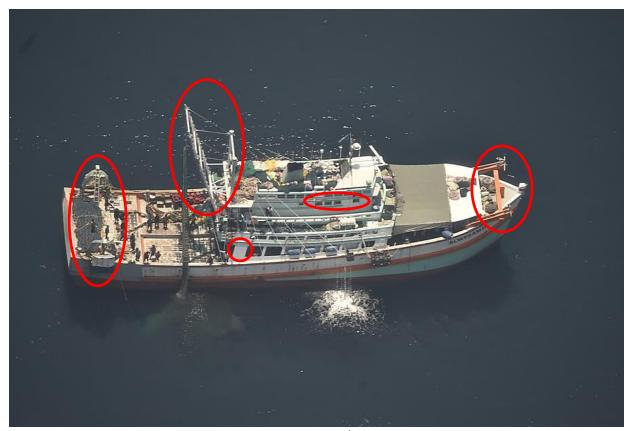

## Appendix I – Photographs.

Figure 1: Vessel photo, portside

Figure 2: Vessel photo starboard side, with vessel name and registration number

Figure 3: Vessel stern with no vessel name or identification