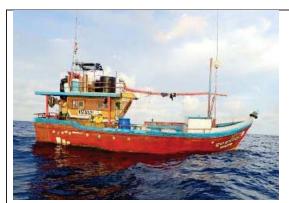

#### A. Details of Vessel

(Please detail the incidents(s) in the format below)

| Item | Definition                                                        | Indicate                                                                                                                                                                                                                                                                                                                                                                                                                                                                                                                                                     |
|------|-------------------------------------------------------------------|--------------------------------------------------------------------------------------------------------------------------------------------------------------------------------------------------------------------------------------------------------------------------------------------------------------------------------------------------------------------------------------------------------------------------------------------------------------------------------------------------------------------------------------------------------------|
| а    | Current Name of Vessel (Previous name/s, if any)                  | IMULA0293KLT                                                                                                                                                                                                                                                                                                                                                                                                                                                                                                                                                 |
| b    | Current Flag (previous flag/s, if any)                            | Sri Lanka                                                                                                                                                                                                                                                                                                                                                                                                                                                                                                                                                    |
| С    | Date first included on IOTC IUU Vessel List (if applicable)       | N/A                                                                                                                                                                                                                                                                                                                                                                                                                                                                                                                                                          |
| d    | Lloyds IMO Number, if available                                   | N/A                                                                                                                                                                                                                                                                                                                                                                                                                                                                                                                                                          |
| е    | Photo                                                             | Yes, See Appendix 1                                                                                                                                                                                                                                                                                                                                                                                                                                                                                                                                          |
| f    | Call Sign (previous call sign, if any)                            | 4SF2969                                                                                                                                                                                                                                                                                                                                                                                                                                                                                                                                                      |
| g    | Owner (previous owner/s, if any)                                  | MJM Yoosuff<br>Owner address: 6/18C, 1 <sup>st</sup> Lane, Katukurunda, Kalutara/S                                                                                                                                                                                                                                                                                                                                                                                                                                                                           |
| h    | Operator (previous operator/s, if any) and Master/Fishing Master  | Not known                                                                                                                                                                                                                                                                                                                                                                                                                                                                                                                                                    |
| i    | Date of alleged IUU fishing activities                            | 22/10/2018                                                                                                                                                                                                                                                                                                                                                                                                                                                                                                                                                   |
| j    | Position of alleged IUU fishing activities                        | 04° 25.765-S; 072° 47.221′E                                                                                                                                                                                                                                                                                                                                                                                                                                                                                                                                  |
| k    | Summary of alleged IUU activities (see section B for more detail) | Fishing without a licence in BIOT water. Fishing with, and possession of, prohibited fishing gear (wire trace) in BIOT water. No flag state issued fishing license or logbook presented during the inspection (although it was noted it was on the IOTC record of currently authorised vessels – IOTC011091). Fishing gear observed on-board did not have vessel markings or identification. The vessel stern had no vessel markings or identification. VMS system was present on board but appeared to be switched off or not working. No tamperproof seal. |