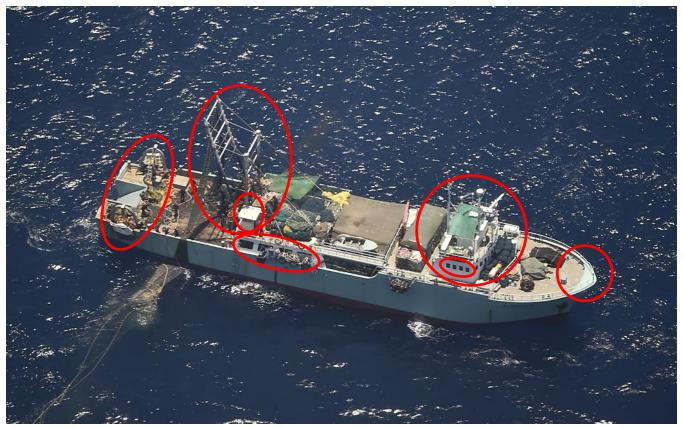

## Appendix I – Photographs.

Figure 1: Vessel photo, portside

Figure 2: Vessel photo starboard side, with vessel name and registration number

Figure 3: Vessel stern with no vessel name or identification