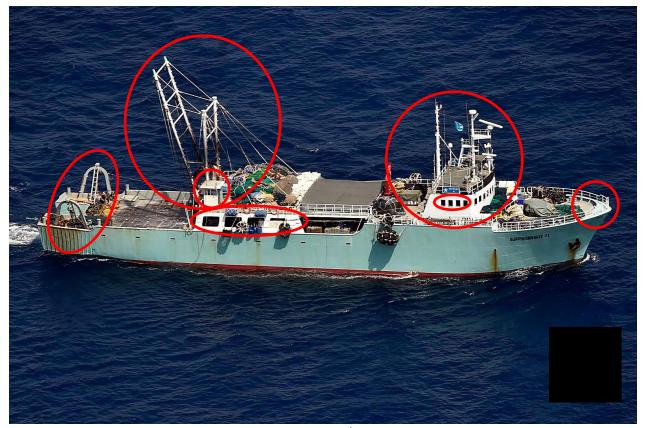

## Appendix I – Photographs.

Figure 1: Vessel photo, portside

Figure 2: Vessel photo starboard side, with vessel name and registration number

Figure 3: Vessel stern with no vessel name or identification