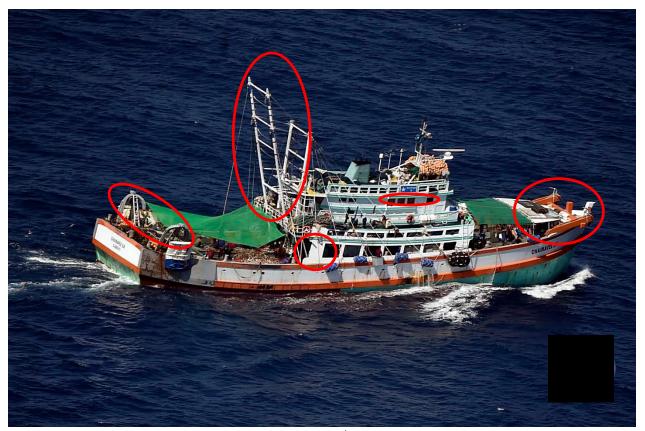

## Appendix I – Photographs.

Figure 1: Vessel photo, portside

Figure 2: Vessel photo starboard side, with vessel name and registration number

Figure 3: Vessel stern with no vessel name or identification