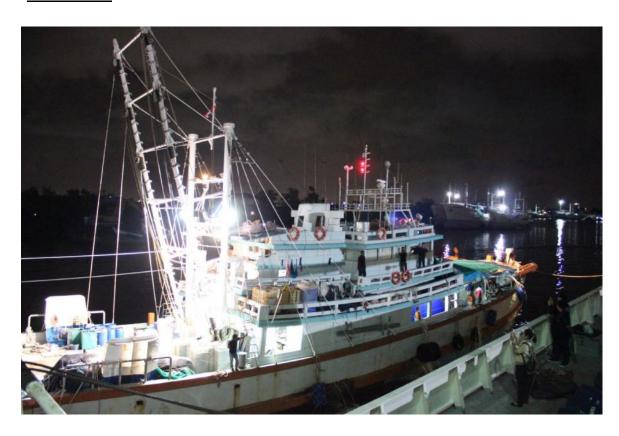

## Appendix I – Photographs.

Figure 1: Vessel photo, portside

Figure 2: Vessel photo starboard side, with vessel name and registration number

Figure 3: Vessel stern with no vessel name or identification

The attached evidence shows that

- At the time of the incident, the vessel was on the IOTC Record of Authorised Vessels, IOTC011091
- The vessel had no stern markings
- VMS was switched off or not working and had no tamper-proof seal
- The vessel was equipped with gill nets and longlines; There were no gear markings
- The vessel had tuna and tuna like species on board Swordfish; blue shark.
- The vessel was fishing within the waters of the British Indian Ocean Territory without a license;
- Sri Lanka has not provided sufficient information to enable the conclusion that sanctions of adequate severity have yet or shall be taken in respect of the owner of this vessel.
- The actions taken in respect of the skipper are inadequate but we note that such administrative powers that are currently available to deal with the skippers of IUU vessels have been applied.