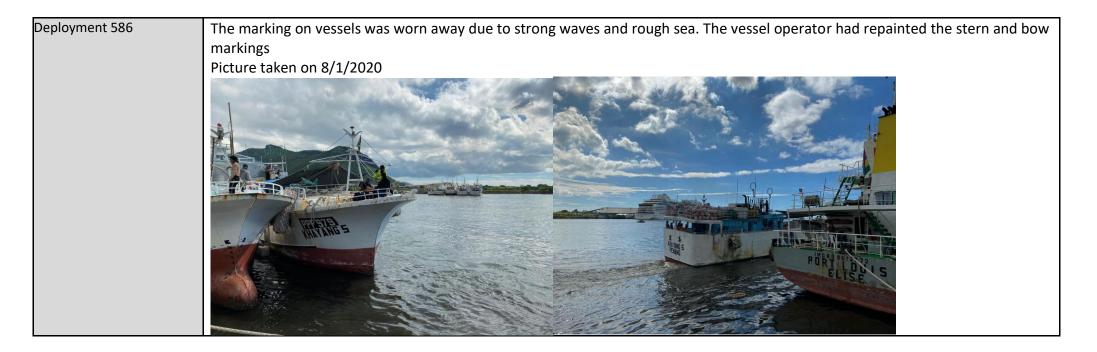

| To be completed by the fle | et                                                                                                                  |
|----------------------------|---------------------------------------------------------------------------------------------------------------------|
| Result of investigation:   | KHA YANG 5                                                                                                          |
| Deployment 578             | The marking on vessels was worn away due to strong waves and rough sea. The vessel operator had repainted the stern |
|                            | markings                                                                                                            |
|                            | Picture taken on 8/1/2020                                                                                           |
|                            |                                                                                                                     |

| To be pre - completed by the Secreta                                  | riat and fin  | alised by W                                                           | PICMM                                                   |  |  |                                |                                                                         |     |  |
|-----------------------------------------------------------------------|---------------|-----------------------------------------------------------------------|---------------------------------------------------------|--|--|--------------------------------|-------------------------------------------------------------------------|-----|--|
| Fleet action(s) taken according to na                                 | tional legisl | ation:                                                                |                                                         |  |  |                                |                                                                         |     |  |
| Document describing sanction(s)<br>imposed to the vessel/master/owner |               | Vessel ordered to port for the purpose of inspection / investigation. |                                                         |  |  | vner has been given a warning. |                                                                         |     |  |
| Any other fleet action(s) taken:                                      | ] Specify:    | cify: vessel operator has repainted the stern markings                |                                                         |  |  |                                |                                                                         |     |  |
| To be completed by the WPICMM                                         |               |                                                                       |                                                         |  |  |                                |                                                                         |     |  |
| Recommendation from the assessme                                      | ent of WPIC   | MM                                                                    |                                                         |  |  |                                |                                                                         |     |  |
| Appropriate action taken by fleet<br>- > no recommendation to CoC.    |               | $\boxtimes$                                                           | Not considered as a possible -> no recommendation to Co |  |  |                                | Fleet requested to provide further evidence for discussion at next CoC. | e 🗌 |  |