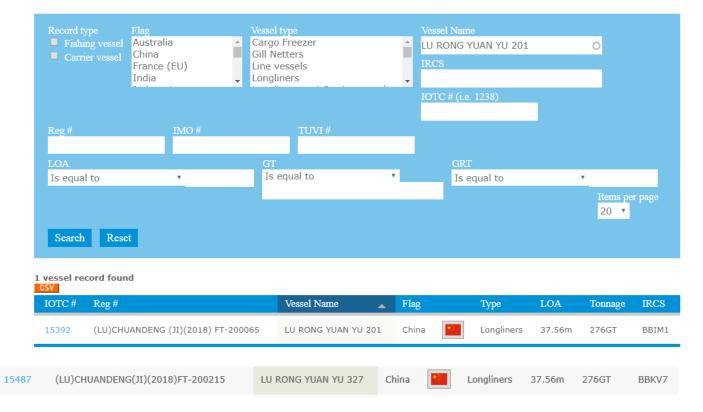

#### infraction:

| HONG YANG 89       | The NRN provided in the ATF did not concur with the record provided to the observer or any of the historical records provided on the IOTC website. The NRN on the ATF was "(LU) CHUANDENG (JI) (2016) FT-<br>200047", the NRN on the observer's reference records was "(LU)CHUANDENG (JI)(2018) FT-200141" and the IOTC records provided the NRNs "(LU)CHUANDENG (JI)(2018) FT-200141" (current) and the historical<br>NRNs "(LU)CHUANDENG (JI)(2017) FT-200012" and "(LU)CHUANDENG(JI)(2012)FT-200026". |
|--------------------|----------------------------------------------------------------------------------------------------------------------------------------------------------------------------------------------------------------------------------------------------------------------------------------------------------------------------------------------------------------------------------------------------------------------------------------------------------------------------------------------------------|
| LU RONG YUAN YU 2  | The ATF provided the NRN "(LU)CHUANDENG (JI)(2016) FT-200048". The IOTC vessel record provided to the observer as well as the current NRN reflected on the IOTC website was "(LU)CHUANDENG (JI)(2018) FT-200065". The IOTC website provided the NRN "(LU)CHUANDENG (JI)(2016) FT-200048" as a historical record together with the NRN "(JI)(2013)FT-200039"                                                                                                                                              |
| LU RONG YUAN YU 20 | 01 The VMS was wired via a circuit breaker switch.                                                                                                                                                                                                                                                                                                                                                                                                                                                       |
| LU RONG YUAN YU 20 | The NRN provided by the NRN on board ((LU)CHUANDENG (JI)(2016) FT-200049) did not match the NRN provided in the observer's IOTC vessel list ((LU)CHUANDENG (JI)(2018) FT-200066). The NRN of the currently authorised vessel provided by IOTC concurred with the observer's record. The IOTC record listed the NRN "(LU)CHUANDENG (JI)(2016" as a historical record (2017-04-01 to 2018-04-09).                                                                                                          |

2. Regarding inconsistency of the NRN on the ATF and the IOTC website of FV LU RONG YUAN YU 201, it is the same situation with that of HONG YANG 89. We confirm that "(LU)CHUANDENG (JI)(2018) FT-200065" as reflected in the IOTC website is currently the valid NRN, and the NRN "(LU)CHUANDENG (JI)(2016) FT-200048" provided on the ATF was the valid one when the ATF was issued.

4. Regarding inconsistency of the NRN on the ATF and the IOTC website of FV LU RONG YUAN YU 202, it is the same situation with that of HONG YANG 89 and LU RONG YUAN YU 201. We confirm that the NRN provided in the observer's IOTC vessel list ((LU)CHUANDENG (JI)(2018) FT-200066) is currently the valid number for the vessel, and the NRN appeared in the ATF ((LU)CHUANDENG (JI)(2016) FT-200049) was valid when the ATF was issued. However, when the vessel was issued a new National Registration Certificate in 2018, the NRN changed to (LU)CHUANDENG (JI)(2018) FT-200066, and this has been reflected soon on the IOTC website, but the NRN was not updated on the ATF as the ATF was still valid when the vessel was inspected. The fishing vessel owner requested the captain of the CV CHITOSE to transfer the new National Registration Certificate to FV LU RONG YUAN YU 202, unfortunately the carrier vessel failed to do it.