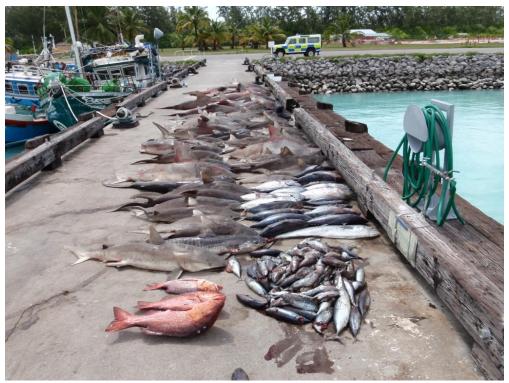

# A. Details of Incident(s)

(Please detail the incidents(s) in the format below)

| Item | Definition                                  | Indicate                                                                                                                                                                                                                                                                                                          |  |
|------|---------------------------------------------|-------------------------------------------------------------------------------------------------------------------------------------------------------------------------------------------------------------------------------------------------------------------------------------------------------------------|--|
| а    | Current Name of Vessel (Previous names)     | Chandra Kala                                                                                                                                                                                                                                                                                                      |  |
| b    | Current Flag (previous flag)                | Sri Lanka                                                                                                                                                                                                                                                                                                         |  |
| С    | Date first included on IOTC IUU Vessel List | N/A                                                                                                                                                                                                                                                                                                               |  |
| d    | Lloyds IMO Number                           | N/A                                                                                                                                                                                                                                                                                                               |  |
| е    | Photo                                       | Yes                                                                                                                                                                                                                                                                                                               |  |
| f    | Call Sign (previous call sign)              | N/A                                                                                                                                                                                                                                                                                                               |  |
| g    | Owner / Beneficial Owners                   | Mr. D. Samantha                                                                                                                                                                                                                                                                                                   |  |
| h    | Operator (previous operators)               |                                                                                                                                                                                                                                                                                                                   |  |
| i    | Date of Activities                          | 9 <sup>th</sup> December 2009                                                                                                                                                                                                                                                                                     |  |
| j    | Position of Activities                      | (6°27'S, 71°34E)                                                                                                                                                                                                                                                                                                  |  |
| k    | Summary of IUU Activities                   | Vessel discovered at approximately 16:40 on Great Chagos Bank. Approx 4,000 kg fish in hold, mainly sharks and manta ray, obviously freshly caught. Admitted fishing without a licence, but claims fished for one day only, and most of catch is from outside BIOT. Onboard the vessel had driftnets and longline |  |
| I    | Summary of Actions Taken                    | fishing gear with wire trace.  Vessel was arrested and accompanied back to Diego Garcia. Court case 16 <sup>th</sup> December 2009.                                                                                                                                                                               |  |
| m    | Outcome of Actions Taken                    | £2,000 + £500 costs. Fishing gear forfeited, paid and departed Diego Garcia 24 <sup>th</sup> December 2009                                                                                                                                                                                                        |  |

On board, all communication between the master of the vessel and the SFPO was through the Sri Lankan FPO. When questioned, the master identified the vessel as *Chandra kala*. The master stated that the vessel had been fishing on the Saya de Malha Bank until 1<sup>st</sup> December 2009, when one crewman fell overboard, and was not seen again. He said that the vessel had then set off on transit to Sri Lanka, but the GPS had broken, and he no longer knew his position. He stated that the GPS had been working intermittently until 8<sup>th</sup> December, and that from his last known position of 6°S, 73°E (*sic*), he had set a course of 112° for Sri Lanka. When the SFPO pointed out that this course would take him away from Sri Lanka, he became evasive and could not provide a satisfactory explanation. The master stated that there was approximately 4-5000 kgs of fish onboard, mainly sharks, with some manta ray, and that all the fish had been caught on the Saya de Malha Bank.

The master then provided details for a Sri Lankan Fishing Boat Information form, while the SFPO inspected the fishing gear and fish holds.

A full inspection of the vessel, including the hold and the fishing gear, was then carried out. Freshly-caught sharks were found in one of the fish holds. These were packed in ice, and it was not possible to remove all this for a complete look at the catch inside. However, the sharks found had obviously been caught recently – they were not stiff, and had fresh blood and slime on them.

#### 4. CATCH (t)

| 1 | YFT | BET | SKJ | ОТН  | SHK   |
|---|-----|-----|-----|------|-------|
| 1 |     | DET | ONO |      | 3,500 |
| 1 |     |     |     | 1000 | 7,000 |

| Total Catch BIOT:   | 4      |
|---------------------|--------|
| Total Fish Onboard: | 4,500- |