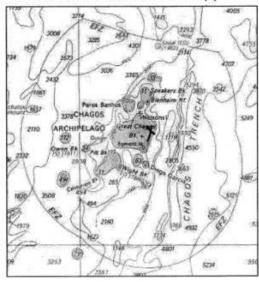

#### 1. INTRODUCTION

On 9<sup>th</sup> December 2009 the BPV was patrolling inner sector 6 of the FCMZ in order to locate and intercept any IUU fishing boats operating in the area. There had recently been a sharp increase in IUU activity in the FCMZ, and four Sri Lankan fishing boats had been arrested for illegal fishing within the last two weeks. For the current patrol, BIOT Patrol 272, the BPV was specifically tasked to target IUU vessels operating in known favoured areas for illegal fishing, such as Pitt Bank and the Great Chagos Bank. The intention was to send a message, that IUU fishing would not be tolerated within BIOT. For this reason, three armed Royal Marines were present on the BPV throughout the patrol, providing support for the SFPO during vessel boardings.

At 15:48, a target was visually observed steaming ENE in position 06°27'S, 71°34'E. The BPV followed and gradually caught up with the target, enabling it to be identified as an unlicensed Sri Lankan fishing vessel. At 16:33, the SFPO, two FPOs and three Royal Marines were deployed in FRC1, and the vessel was boarded at 16:40.

#### 5. INSPECTION DETAILS

| Date:     | 9/12/  | 09 | Time: | 17 | 40 |
|-----------|--------|----|-------|----|----|
| Vessel    | CHANDI |    | ALA   |    |    |
| Position  | 06.58  | S  | 71'1  | 41 | Е  |
| Equipment | BPV G  | PS |       |    |    |