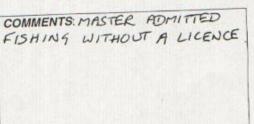

When confronted with this evidence, the master of *Chandrakala* admitted that he had been fishing in BIOT, but claimed to have done so for one day only. He was then asked to indicate on a chart of the FCMZ where he had been fishing, and to sign the document if he agreed with the marked positions of the vessel at the time of boarding, and of where he had been fishing. He duly did so. He also stated to the SFPO that he did not have a fishing licence.