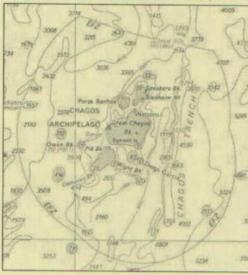

At 15:48, a target was visually observed steaming ENE in position 06°27'S, 71°34'E. The BPV followed and gradually caught up with the target, enabling it to be identified as an unlicensed Sri Lankan fishing vessel. At 16:33, the SFPO, two FPOs and three Royal Marines were deployed in FRC1, and the vessel was boarded at 16:40.

On board, all communication between the master of the vessel and the SFPO was through the Sri Lankan FPO. When questioned, the master identified the vessel as *Chandra kala*. The master stated that the vessel had been fishing on the Saya de Malha Bank until 1<sup>st</sup> December 2009, when one crewman fell overboard, and was not seen again. He said that the vessel had then set off on transit to Sri Lanka, but the GPS had broken, and he no longer knew his position. He stated that the GPS had been working intermittently until 8<sup>th</sup> December, and that from his last known position of 6°S, 73°E (*sic*), he had set a course of 112° for Sri Lanka. When the SFPO pointed out that this course would take him away from Sri Lanka, he became evasive and could not provide a satisfactory explanation. The master stated that there was approximately 4-5000 kgs of fish onboard, mainly sharks, with some manta ray, and that all the fish had been caught on the Saya de Malha Bank.

When confronted with this evidence, the master of *Chandrakala* admitted that he had been fishing in BIOT, but claimed to have done so for one day only. He was then asked to indicate on a chart of the FCMZ where he had been fishing, and to sign the document if he agreed with the marked positions of the vessel at the time of boarding, and of where he had been fishing. He duly did so. He also stated to the SFPO that he did not have a fishing licence.