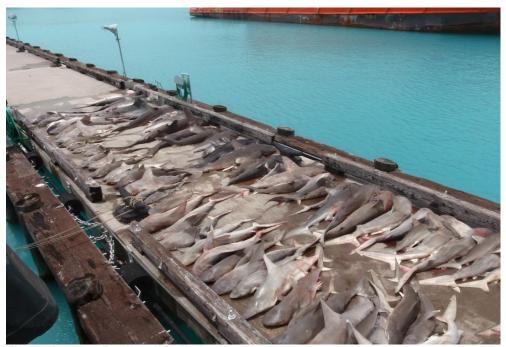

On board, all communication between the master of the vessel and the SFPO was through the Sri Lankan FPO. When questioned, the master identified the vessel as *Chandra kala*. The master stated that the vessel had been fishing on the Saya de Malha Bank until 1<sup>st</sup> December 2009, when one crewman fell overboard, and was not seen again. He said that the vessel had then set off on transit to Sri Lanka, but the GPS had broken, and he no longer knew his position. He stated that the GPS had been working intermittently until 8<sup>th</sup> December, and that from his last known position of 6°S, 73°E (*sic*), he had set a course of 112° for Sri Lanka. When the SFPO pointed out that this course would take him away from Sri Lanka, he became evasive and could not provide a satisfactory explanation. The master stated that there was approximately 4-5000 kgs of fish onboard, mainly sharks, with some manta ray, and that all the fish had been caught on the Saya de Malha Bank.

The master then provided details for a Sri Lankan Fishing Boat Information form, while the SFPO inspected the fishing gear and fish holds.

A full inspection of the vessel, including the hold and the fishing gear, was then carried out. Freshly-caught sharks were found in one of the fish holds. These were packed in ice, and it was not possible to remove all this for a complete look at the catch inside. However, the sharks found had obviously been caught recently – they were not stiff, and had fresh blood and slime on them.

#### 4. CATCH (t)

| 1 | YFT | BET | SKJ | ОТН  | SHK   |
|---|-----|-----|-----|------|-------|
| 1 |     | DET | ONO |      | 3,500 |
| 1 |     |     |     | 1000 | 7,000 |

| Total Catch BIOT:   | 4      |
|---------------------|--------|
| Total Fish Onboard: | 4,500- |