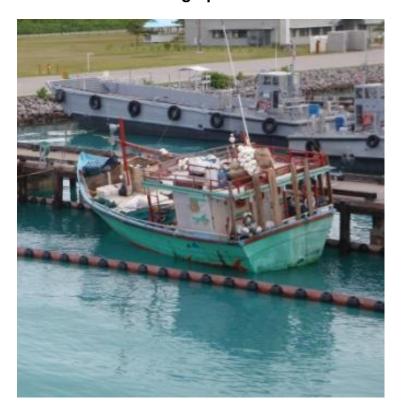

# A. Details of Incident(s)

(Please detail the incidents(s) in the format below)

| Item | Definition                                  | Indicate                                                                                                                                                                                                                                                                                                          |  |
|------|---------------------------------------------|-------------------------------------------------------------------------------------------------------------------------------------------------------------------------------------------------------------------------------------------------------------------------------------------------------------------|--|
| а    | Current Name of Vessel (Previous names)     | Chandra Kala                                                                                                                                                                                                                                                                                                      |  |
| b    | Current Flag (previous flag)                | Sri Lanka                                                                                                                                                                                                                                                                                                         |  |
| С    | Date first included on IOTC IUU Vessel List | N/A                                                                                                                                                                                                                                                                                                               |  |
| d    | Lloyds IMO Number                           | N/A                                                                                                                                                                                                                                                                                                               |  |
| е    | Photo                                       | Yes                                                                                                                                                                                                                                                                                                               |  |
| f    | Call Sign (previous call sign)              | N/A                                                                                                                                                                                                                                                                                                               |  |
| g    | Owner / Beneficial Owners                   | Mr. D. Samantha                                                                                                                                                                                                                                                                                                   |  |
| h    | Operator (previous operators)               |                                                                                                                                                                                                                                                                                                                   |  |
| i    | Date of Activities                          | 9 <sup>th</sup> December 2009                                                                                                                                                                                                                                                                                     |  |
| j    | Position of Activities                      | (6°27'S, 71°34E)                                                                                                                                                                                                                                                                                                  |  |
| k    | Summary of IUU Activities                   | Vessel discovered at approximately 16:40 on Great Chagos Bank. Approx 4,000 kg fish in hold, mainly sharks and manta ray, obviously freshly caught. Admitted fishing without a licence, but claims fished for one day only, and most of catch is from outside BIOT. Onboard the vessel had driftnets and longline |  |
| I    | Summary of Actions Taken                    | fishing gear with wire trace.  Vessel was arrested and accompanied back to Diego Garcia. Court case 16 <sup>th</sup> December 2009.                                                                                                                                                                               |  |
| m    | Outcome of Actions Taken                    | £2,000 + £500 costs. Fishing gear forfeited, paid and departed Diego Garcia 24 <sup>th</sup> December 2009                                                                                                                                                                                                        |  |

#### Attachment 1 - BOARDING REPORT

DATE: 09.12.2009

VESSEL: CHANDRA KALA

CALLSIGN: BIOT/LICENSE No: -

MASTER: W. ANTONY
SFPO: J. ROE
FPO: R. BUGASH
FPO: B. DE SILVA

BOARDING PURPOSE: SUSPECTED IUU VESSEL

On board, all communication between the master of the vessel and the SFPO was through the Sri Lankan FPO. When questioned, the master identified the vessel as *Chandra kala*. The master stated that the vessel had been fishing on the Saya de Malha Bank until 1<sup>st</sup> December 2009, when one crewman fell overboard, and was not seen again. He said that the vessel had then set off on transit to Sri Lanka, but the GPS had broken, and he no longer knew his position. He stated that the GPS had been working intermittently until 8<sup>th</sup> December, and that from his last known position of 6°S, 73°E (*sic*), he had set a course of 112° for Sri Lanka. When the SFPO pointed out that this course would take him away from Sri Lanka, he became evasive and could not provide a satisfactory explanation. The master stated that there was approximately 4-5000 kgs of fish onboard, mainly sharks, with some manta ray, and that all the fish had been caught on the Saya de Malha Bank.

The master then provided details for a Sri Lankan Fishing Boat Information form, while the SFPO inspected the fishing gear and fish holds.

A full inspection of the vessel, including the hold and the fishing gear, was then carried out. Freshly-caught sharks were found in one of the fish holds. These were packed in ice, and it was not possible to remove all this for a complete look at the catch inside. However, the sharks found had obviously been caught recently – they were not stiff, and had fresh blood and slime on them.