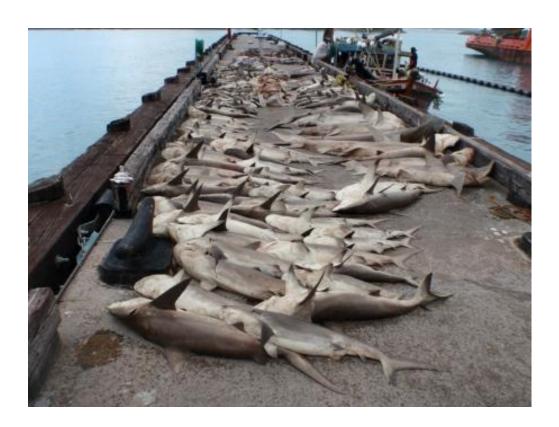

On board, all communication between the master of the vessel and the SFPO was through the Sri Lankan FPO. When questioned, the master identified the vessel as *Chandra kala*. The master stated that the vessel had been fishing on the Saya de Malha Bank until 1<sup>st</sup> December 2009, when one crewman fell overboard, and was not seen again. He said that the vessel had then set off on transit to Sri Lanka, but the GPS had broken, and he no longer knew his position. He stated that the GPS had been working intermittently until 8<sup>th</sup> December, and that from his last known position of 6°S, 73°E (*sic*), he had set a course of 112° for Sri Lanka. When the SFPO pointed out that this course would take him away from Sri Lanka, he became evasive and could not provide a satisfactory explanation. The master stated that there was approximately 4-5000 kgs of fish onboard, mainly sharks, with some manta ray, and that all the fish had been caught on the Saya de Malha Bank.

The master then provided details for a Sri Lankan Fishing Boat Information form, while the SFPO inspected the fishing gear and fish holds.

A full inspection of the vessel, including the hold and the fishing gear, was then carried out. Freshly-caught sharks were found in one of the fish holds. These were packed in ice, and it was not possible to remove all this for a complete look at the catch inside. However, the sharks found had obviously been caught recently – they were not stiff, and had fresh blood and slime on them.

#### 4. CATCH (t)

| 1 | YFT | BET | SKJ | ОТН  | SHK   |
|---|-----|-----|-----|------|-------|
| 1 |     | DET | ONO |      | 3,500 |
| 1 |     |     |     | 1000 | 7,000 |

| Total Catch BIOT:   | 4      |
|---------------------|--------|
| Total Fish Onboard: | 4,500- |