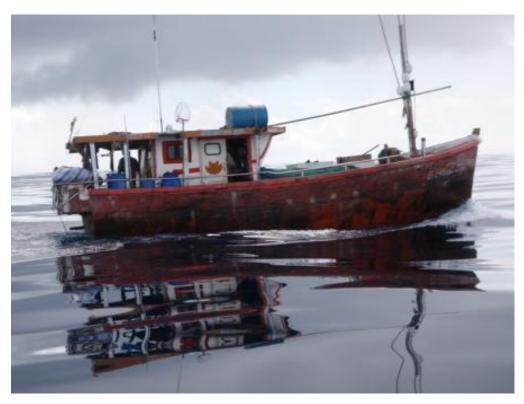

# A. Details of Incident(s)

(Please detail the incidents(s) in the format below)

| Item | Definition                                  | Indicate                                                                                                                                                                                                                                                                                                          |  |
|------|---------------------------------------------|-------------------------------------------------------------------------------------------------------------------------------------------------------------------------------------------------------------------------------------------------------------------------------------------------------------------|--|
| а    | Current Name of Vessel (Previous names)     | Chandra Kala                                                                                                                                                                                                                                                                                                      |  |
| b    | Current Flag (previous flag)                | Sri Lanka                                                                                                                                                                                                                                                                                                         |  |
| С    | Date first included on IOTC IUU Vessel List | N/A                                                                                                                                                                                                                                                                                                               |  |
| d    | Lloyds IMO Number                           | N/A                                                                                                                                                                                                                                                                                                               |  |
| е    | Photo                                       | Yes                                                                                                                                                                                                                                                                                                               |  |
| f    | Call Sign (previous call sign)              | N/A                                                                                                                                                                                                                                                                                                               |  |
| g    | Owner / Beneficial Owners                   | Mr. D. Samantha                                                                                                                                                                                                                                                                                                   |  |
| h    | Operator (previous operators)               |                                                                                                                                                                                                                                                                                                                   |  |
| i    | Date of Activities                          | 9 <sup>th</sup> December 2009                                                                                                                                                                                                                                                                                     |  |
| j    | Position of Activities                      | (6°27'S, 71°34E)                                                                                                                                                                                                                                                                                                  |  |
| k    | Summary of IUU Activities                   | Vessel discovered at approximately 16:40 on Great Chagos Bank. Approx 4,000 kg fish in hold, mainly sharks and manta ray, obviously freshly caught. Admitted fishing without a licence, but claims fished for one day only, and most of catch is from outside BIOT. Onboard the vessel had driftnets and longline |  |
| I    | Summary of Actions Taken                    | fishing gear with wire trace.  Vessel was arrested and accompanied back to Diego Garcia. Court case 16 <sup>th</sup> December 2009.                                                                                                                                                                               |  |
| m    | Outcome of Actions Taken                    | £2,000 + £500 costs. Fishing gear forfeited, paid and departed Diego Garcia 24 <sup>th</sup> December 2009                                                                                                                                                                                                        |  |

On board, all communication between the master of the vessel and the SFPO was through the Sri Lankan FPO. When questioned, the master identified the vessel as *Chandra kala*. The master stated that the vessel had been fishing on the Saya de Malha Bank until 1<sup>st</sup> December 2009, when one crewman fell overboard, and was not seen again. He said that the vessel had then set off on transit to Sri Lanka, but the GPS had broken, and he no longer knew his position. He stated that the GPS had been working intermittently until 8<sup>th</sup> December, and that from his last known position of 6°S, 73°E (*sic*), he had set a course of 112° for Sri Lanka. When the SFPO pointed out that this course would take him away from Sri Lanka, he became evasive and could not provide a satisfactory explanation. The master stated that there was approximately 4-5000 kgs of fish onboard, mainly sharks, with some manta ray, and that all the fish had been caught on the Saya de Malha Bank.