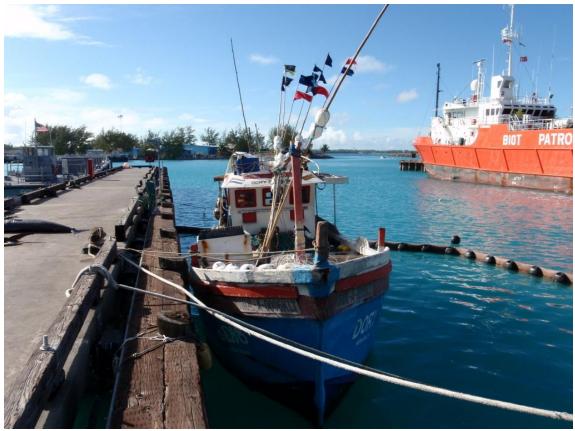

#### Attachment 1 - BOARDING REPORT

DATE: 09.12.2009

VESSEL: CHANDRA KALA

CALLSIGN: BIOT/LICENSE No: -

MASTER: W. ANTONY
SFPO: J. ROE
FPO: R. BUGASH
FPO: B. DE SILVA

BOARDING PURPOSE: SUSPECTED IUU VESSEL

#### 1. INTRODUCTION

On 9<sup>th</sup> December 2009 the BPV was patrolling inner sector 6 of the FCMZ in order to locate and intercept any IUU fishing boats operating in the area. There had recently been a sharp increase in IUU activity in the FCMZ, and four Sri Lankan fishing boats had been arrested for illegal fishing within the last two weeks. For the current patrol, BIOT Patrol 272, the BPV was specifically tasked to target IUU vessels operating in known favoured areas for illegal fishing, such as Pitt Bank and the Great Chagos Bank. The intention was to send a message, that IUU fishing would not be tolerated within BIOT. For this reason, three armed Royal Marines were present on the BPV throughout the patrol, providing support for the SFPO during vessel boardings.

At 15:48, a target was visually observed steaming ENE in position 06°27'S, 71°34'E. The BPV followed and gradually caught up with the target, enabling it to be identified as an unlicensed Sri Lankan fishing vessel. At 16:33, the SFPO, two FPOs and three Royal Marines were deployed in FRC1, and the vessel was boarded at 16:40.

#### 3. RECOVERY

The boarding party disembarked from the *Chandrakala* at 18:15, and were recovered to the BPV. The vessel then followed the BPV to Diego Garcia, where it was met by Royal Marine boarding parties at 10:30 the following morning (10/12/2009), and the matter handed over to BIOT Police.