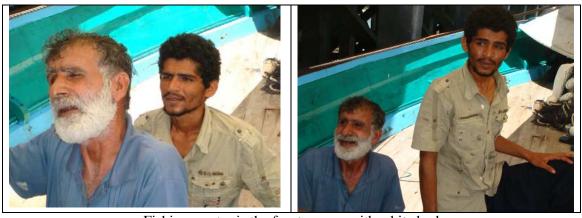

#### Attachment 1 - BOARDING REPORT

DATE: 09.12.2009

VESSEL: CHANDRA KALA

CALLSIGN: BIOT/LICENSE No: -

MASTER: W. ANTONY
SFPO: J. ROE
FPO: R. BUGASH
FPO: B. DE SILVA

BOARDING PURPOSE: SUSPECTED IUU VESSEL

On board, all communication between the master of the vessel and the SFPO was through the Sri Lankan FPO. When questioned, the master identified the vessel as *Chandra kala*. The master stated that the vessel had been fishing on the Saya de Malha Bank until 1<sup>st</sup> December 2009, when one crewman fell overboard, and was not seen again. He said that the vessel had then set off on transit to Sri Lanka, but the GPS had broken, and he no longer knew his position. He stated that the GPS had been working intermittently until 8<sup>th</sup> December, and that from his last known position of 6°S, 73°E (*sic*), he had set a course of 112° for Sri Lanka. When the SFPO pointed out that this course would take him away from Sri Lanka, he became evasive and could not provide a satisfactory explanation. The master stated that there was approximately 4-5000 kgs of fish onboard, mainly sharks, with some manta ray, and that all the fish had been caught on the Saya de Malha Bank.

The master of the vessel was then informed by the SFPO that the vessel, and everyone onboard was under arrest, for fishing in BIOT without a licence, in contravention of Section 7 (1) of the Fisheries (Conservation and Management) Ordinance, 2007. Two members of the crew were then transferred, along with their personal possessions, to the BPV.