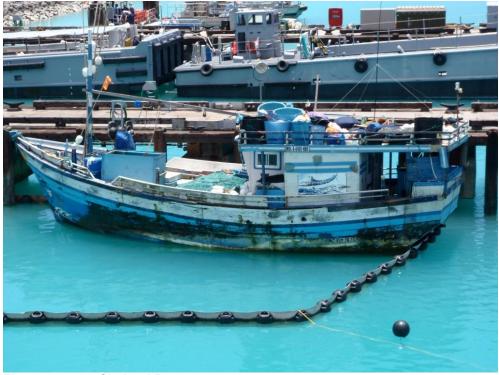

# A. Details of Incident(s)

(Please detail the incidents(s) in the format below)

| Item | Definition                                  | Indicate                                                                                                                                                                                                                                                                                                          |  |
|------|---------------------------------------------|-------------------------------------------------------------------------------------------------------------------------------------------------------------------------------------------------------------------------------------------------------------------------------------------------------------------|--|
| а    | Current Name of Vessel (Previous names)     | Chandra Kala                                                                                                                                                                                                                                                                                                      |  |
| b    | Current Flag (previous flag)                | Sri Lanka                                                                                                                                                                                                                                                                                                         |  |
| С    | Date first included on IOTC IUU Vessel List | N/A                                                                                                                                                                                                                                                                                                               |  |
| d    | Lloyds IMO Number                           | N/A                                                                                                                                                                                                                                                                                                               |  |
| е    | Photo                                       | Yes                                                                                                                                                                                                                                                                                                               |  |
| f    | Call Sign (previous call sign)              | N/A                                                                                                                                                                                                                                                                                                               |  |
| g    | Owner / Beneficial Owners                   | Mr. D. Samantha                                                                                                                                                                                                                                                                                                   |  |
| h    | Operator (previous operators)               |                                                                                                                                                                                                                                                                                                                   |  |
| i    | Date of Activities                          | 9 <sup>th</sup> December 2009                                                                                                                                                                                                                                                                                     |  |
| j    | Position of Activities                      | (6°27'S, 71°34E)                                                                                                                                                                                                                                                                                                  |  |
| k    | Summary of IUU Activities                   | Vessel discovered at approximately 16:40 on Great Chagos Bank. Approx 4,000 kg fish in hold, mainly sharks and manta ray, obviously freshly caught. Admitted fishing without a licence, but claims fished for one day only, and most of catch is from outside BIOT. Onboard the vessel had driftnets and longline |  |
| I    | Summary of Actions Taken                    | fishing gear with wire trace.  Vessel was arrested and accompanied back to Diego Garcia. Court case 16 <sup>th</sup> December 2009.                                                                                                                                                                               |  |
| m    | Outcome of Actions Taken                    | £2,000 + £500 costs. Fishing gear forfeited, paid and departed Diego Garcia 24 <sup>th</sup> December 2009                                                                                                                                                                                                        |  |

On board, all communication between the master of the vessel and the SFPO was through the Sri Lankan FPO. When questioned, the master identified the vessel as *Chandra kala*. The master stated that the vessel had been fishing on the Saya de Malha Bank until 1<sup>st</sup> December 2009, when one crewman fell overboard, and was not seen again. He said that the vessel had then set off on transit to Sri Lanka, but the GPS had broken, and he no longer knew his position. He stated that the GPS had been working intermittently until 8<sup>th</sup> December, and that from his last known position of 6°S, 73°E (*sic*), he had set a course of 112° for Sri Lanka. When the SFPO pointed out that this course would take him away from Sri Lanka, he became evasive and could not provide a satisfactory explanation. The master stated that there was approximately 4-5000 kgs of fish onboard, mainly sharks, with some manta ray, and that all the fish had been caught on the Saya de Malha Bank.

The master then provided details for a Sri Lankan Fishing Boat Information form, while the SFPO inspected the fishing gear and fish holds.

A full inspection of the vessel, including the hold and the fishing gear, was then carried out. Freshly-caught sharks were found in one of the fish holds. These were packed in ice, and it was not possible to remove all this for a complete look at the catch inside. However, the sharks found had obviously been caught recently – they were not stiff, and had fresh blood and slime on them.

#### 1. VESSEL DETAILS

| Vessel Name          | CHANDRAKALA     |
|----------------------|-----------------|
| Call Sign            |                 |
| Vessel Type          | LONGLINER/NETTI |
| BIOT ID No.          |                 |
| Licence No.          | -               |
| IMO Number           | -               |
| Flag State           | SRI LANKA       |
| GRT                  | 10              |
| No. of Crew          | +               |
| Masters Name         | W. ANTONY       |
| Fishing Masters Name | t <sub>1</sub>  |
| Vessel Owner Details | D. SAMANTHA     |
| Vessel Agent Details | -               |

#### 4. CATCH (t)

| 1 | YFT | BET | SKJ | ОТН  | SHK   |
|---|-----|-----|-----|------|-------|
| 1 |     | DET | ONO |      | 3,500 |
| 1 |     |     |     | 1000 | 7,000 |

| Total Catch BIOT:   | 4      |
|---------------------|--------|
| Total Fish Onboard: | 4,500- |