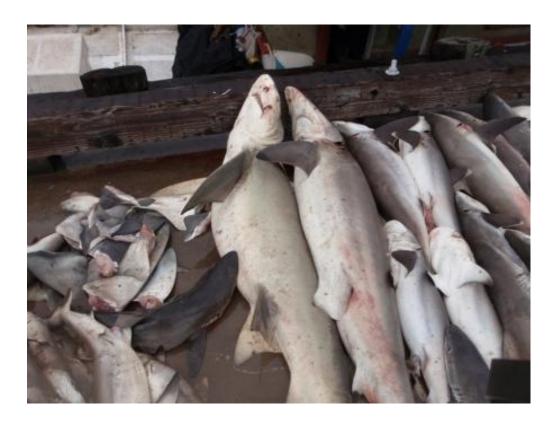

All vessel owners have paid their fines and the vessels have been released. We would be grateful if you could bring these details to the attention of the Compliance Committee for inclusion on the IUU list. Whilst none of the vessels had tuna onboard there were a large number of sharks and the vessels all used longline gear, associated with targeting tuna. This further highlights the continuing problem of IUU activity by vessels flagged to Sri Lanka, despite this issue having been raised at a number of levels in the past.

# A. Details of Incident(s)

(Please detail the incidents(s) in the format below)

| Item | Definition                                  | Indicate                                                                                                                                                                                                                                                                                                          |  |
|------|---------------------------------------------|-------------------------------------------------------------------------------------------------------------------------------------------------------------------------------------------------------------------------------------------------------------------------------------------------------------------|--|
| а    | Current Name of Vessel (Previous names)     | Chandra Kala                                                                                                                                                                                                                                                                                                      |  |
| b    | Current Flag (previous flag)                | Sri Lanka                                                                                                                                                                                                                                                                                                         |  |
| С    | Date first included on IOTC IUU Vessel List | N/A                                                                                                                                                                                                                                                                                                               |  |
| d    | Lloyds IMO Number                           | N/A                                                                                                                                                                                                                                                                                                               |  |
| е    | Photo                                       | Yes                                                                                                                                                                                                                                                                                                               |  |
| f    | Call Sign (previous call sign)              | N/A                                                                                                                                                                                                                                                                                                               |  |
| g    | Owner / Beneficial Owners                   | Mr. D. Samantha                                                                                                                                                                                                                                                                                                   |  |
| h    | Operator (previous operators)               |                                                                                                                                                                                                                                                                                                                   |  |
| i    | Date of Activities                          | 9 <sup>th</sup> December 2009                                                                                                                                                                                                                                                                                     |  |
| j    | Position of Activities                      | (6°27'S, 71°34E)                                                                                                                                                                                                                                                                                                  |  |
| k    | Summary of IUU Activities                   | Vessel discovered at approximately 16:40 on Great Chagos Bank. Approx 4,000 kg fish in hold, mainly sharks and manta ray, obviously freshly caught. Admitted fishing without a licence, but claims fished for one day only, and most of catch is from outside BIOT. Onboard the vessel had driftnets and longline |  |
| I    | Summary of Actions Taken                    | fishing gear with wire trace.  Vessel was arrested and accompanied back to Diego Garcia. Court case 16 <sup>th</sup> December 2009.                                                                                                                                                                               |  |
| m    | Outcome of Actions Taken                    | £2,000 + £500 costs. Fishing gear forfeited, paid and departed Diego Garcia 24 <sup>th</sup> December 2009                                                                                                                                                                                                        |  |

The master then provided details for a Sri Lankan Fishing Boat Information form, while the SFPO inspected the fishing gear and fish holds.

A full inspection of the vessel, including the hold and the fishing gear, was then carried out. Freshly-caught sharks were found in one of the fish holds. These were packed in ice, and it was not possible to remove all this for a complete look at the catch inside. However, the sharks found had obviously been caught recently – they were not stiff, and had fresh blood and slime on them.

The master was shown a Collection of Evidence Notice, and informed that the SFPO would now collect evidence against him. This evidence included the vessel's GPS unit, radio microphone, nautical chart of the Indian Ocean and a length of fishing line, complete with wire trace and hook attached. Several photographs of the vessel, fishing gear, fish hold and sharks, and personnel were also taken. Once completed, the master and SFPO signed the Collection of Evidence Notice.