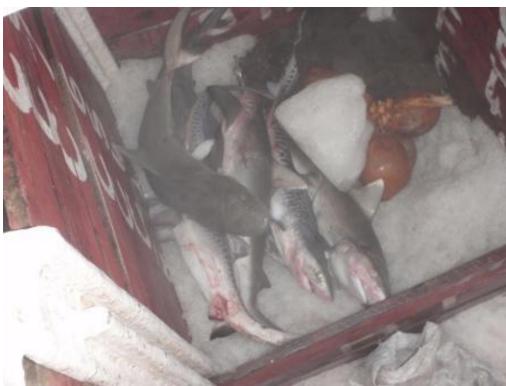

The master then provided details for a Sri Lankan Fishing Boat Information form, while the SFPO inspected the fishing gear and fish holds.

A full inspection of the vessel, including the hold and the fishing gear, was then carried out. Freshly-caught sharks were found in one of the fish holds. These were packed in ice, and it was not possible to remove all this for a complete look at the catch inside. However, the sharks found had obviously been caught recently – they were not stiff, and had fresh blood and slime on them.

The master was shown a Collection of Evidence Notice, and informed that the SFPO would now collect evidence against him. This evidence included the vessel's GPS unit, radio microphone, nautical chart of the Indian Ocean and a length of fishing line, complete with wire trace and hook attached. Several photographs of the vessel, fishing gear, fish hold and sharks, and personnel were also taken. Once completed, the master and SFPO signed the Collection of Evidence Notice.