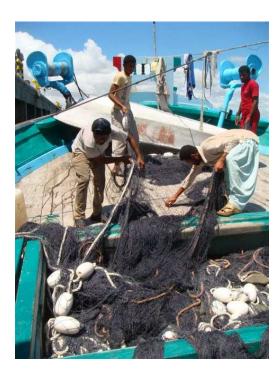

The master then provided details for a Sri Lankan Fishing Boat Information form, while the SFPO inspected the fishing gear and fish holds.

A full inspection of the vessel, including the hold and the fishing gear, was then carried out. Freshly-caught sharks were found in one of the fish holds. These were packed in ice, and it was not possible to remove all this for a complete look at the catch inside. However, the sharks found had obviously been caught recently – they were not stiff, and had fresh blood and slime on them.

Fishing gear onboard included a driftnet, longline fishing gear, complete with bamboo poles and marker flags, and lengths of line with hooks on wire traces.

As the boarding party were preparing to leave the fishing boat, the master appeared to change his mind about his admission, and stated that he had not actually been fishing in BIOT. However, immediately afterwards, he seemed to change his mind again, and once again admitted that he had been fishing in BIOT.