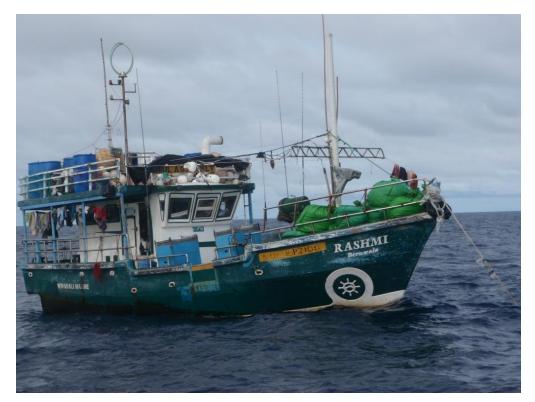

# **IOTC Reporting Form For Illegal Activity**

Recalling IOTC Resolution 2009/03 "On establishing a list of vessels presumed to have carried out illegal, unregulated and unreported fishing in the IOTC area" attached are details of illegal activity recorded in the British Indian Ocean Territory.

# A. Details of Incident(s)

(Please detail the incidents(s) in the format below)

| Item | Definition                                  | Indicate                                                                                                                                                                                                                                                                                                          |  |
|------|---------------------------------------------|-------------------------------------------------------------------------------------------------------------------------------------------------------------------------------------------------------------------------------------------------------------------------------------------------------------------|--|
| а    | Current Name of Vessel (Previous names)     | Chandra Kala                                                                                                                                                                                                                                                                                                      |  |
| b    | Current Flag (previous flag)                | Sri Lanka                                                                                                                                                                                                                                                                                                         |  |
| С    | Date first included on IOTC IUU Vessel List | N/A                                                                                                                                                                                                                                                                                                               |  |
| d    | Lloyds IMO Number                           | N/A                                                                                                                                                                                                                                                                                                               |  |
| е    | Photo                                       | Yes                                                                                                                                                                                                                                                                                                               |  |
| f    | Call Sign (previous call sign)              | N/A                                                                                                                                                                                                                                                                                                               |  |
| g    | Owner / Beneficial Owners                   | Mr. D. Samantha                                                                                                                                                                                                                                                                                                   |  |
| h    | Operator (previous operators)               |                                                                                                                                                                                                                                                                                                                   |  |
| i    | Date of Activities                          | 9 <sup>th</sup> December 2009                                                                                                                                                                                                                                                                                     |  |
| j    | Position of Activities                      | (6°27'S, 71°34E)                                                                                                                                                                                                                                                                                                  |  |
| k    | Summary of IUU Activities                   | Vessel discovered at approximately 16:40 on Great Chagos Bank. Approx 4,000 kg fish in hold, mainly sharks and manta ray, obviously freshly caught. Admitted fishing without a licence, but claims fished for one day only, and most of catch is from outside BIOT. Onboard the vessel had driftnets and longline |  |
| I    | Summary of Actions Taken                    | fishing gear with wire trace.  Vessel was arrested and accompanied back to Diego Garcia. Court case 16 <sup>th</sup> December 2009.                                                                                                                                                                               |  |
| m    | Outcome of Actions Taken                    | £2,000 + £500 costs. Fishing gear forfeited, paid and departed Diego Garcia 24 <sup>th</sup> December 2009                                                                                                                                                                                                        |  |

# **C.** Associated Documents

- 1 Boarding report, 2 Inspection Report, 3 Collection of Evidence Form,
  - 4 Photograph of vessel and catch.