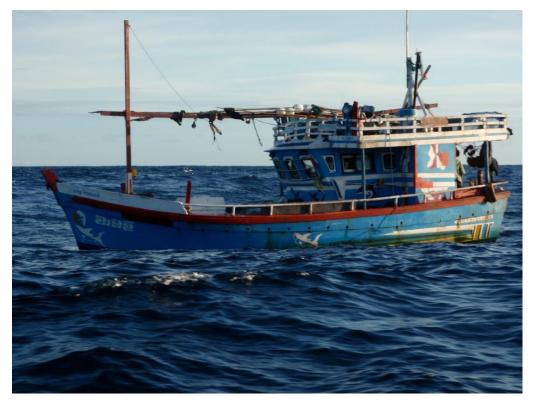

# A. Details of Incident(s)

(Please detail the incidents(s) in the format below)

| Item | Definition                                  | Indicate                                                                                                                                                                                                                                                                                                          |  |
|------|---------------------------------------------|-------------------------------------------------------------------------------------------------------------------------------------------------------------------------------------------------------------------------------------------------------------------------------------------------------------------|--|
| а    | Current Name of Vessel (Previous names)     | Chandra Kala                                                                                                                                                                                                                                                                                                      |  |
| b    | Current Flag (previous flag)                | Sri Lanka                                                                                                                                                                                                                                                                                                         |  |
| С    | Date first included on IOTC IUU Vessel List | N/A                                                                                                                                                                                                                                                                                                               |  |
| d    | Lloyds IMO Number                           | N/A                                                                                                                                                                                                                                                                                                               |  |
| е    | Photo                                       | Yes                                                                                                                                                                                                                                                                                                               |  |
| f    | Call Sign (previous call sign)              | N/A                                                                                                                                                                                                                                                                                                               |  |
| g    | Owner / Beneficial Owners                   | Mr. D. Samantha                                                                                                                                                                                                                                                                                                   |  |
| h    | Operator (previous operators)               |                                                                                                                                                                                                                                                                                                                   |  |
| i    | Date of Activities                          | 9 <sup>th</sup> December 2009                                                                                                                                                                                                                                                                                     |  |
| j    | Position of Activities                      | (6°27'S, 71°34E)                                                                                                                                                                                                                                                                                                  |  |
| k    | Summary of IUU Activities                   | Vessel discovered at approximately 16:40 on Great Chagos Bank. Approx 4,000 kg fish in hold, mainly sharks and manta ray, obviously freshly caught. Admitted fishing without a licence, but claims fished for one day only, and most of catch is from outside BIOT. Onboard the vessel had driftnets and longline |  |
| I    | Summary of Actions Taken                    | fishing gear with wire trace.  Vessel was arrested and accompanied back to Diego Garcia. Court case 16 <sup>th</sup> December 2009.                                                                                                                                                                               |  |
| m    | Outcome of Actions Taken                    | £2,000 + £500 costs. Fishing gear forfeited, paid and departed Diego Garcia 24 <sup>th</sup> December 2009                                                                                                                                                                                                        |  |

# **C.** Associated Documents

- 1 Boarding report, 2 Inspection Report, 3 Collection of Evidence Form,
  - 4 Photograph of vessel and catch.

#### Attachment 1 - BOARDING REPORT

DATE: 09.12.2009

VESSEL: CHANDRA KALA

CALLSIGN: BIOT/LICENSE No: -

MASTER: W. ANTONY
SFPO: J. ROE
FPO: R. BUGASH
FPO: B. DE SILVA

BOARDING PURPOSE: SUSPECTED IUU VESSEL

On board, all communication between the master of the vessel and the SFPO was through the Sri Lankan FPO. When questioned, the master identified the vessel as *Chandra kala*. The master stated that the vessel had been fishing on the Saya de Malha Bank until 1<sup>st</sup> December 2009, when one crewman fell overboard, and was not seen again. He said that the vessel had then set off on transit to Sri Lanka, but the GPS had broken, and he no longer knew his position. He stated that the GPS had been working intermittently until 8<sup>th</sup> December, and that from his last known position of 6°S, 73°E (*sic*), he had set a course of 112° for Sri Lanka. When the SFPO pointed out that this course would take him away from Sri Lanka, he became evasive and could not provide a satisfactory explanation. The master stated that there was approximately 4-5000 kgs of fish onboard, mainly sharks, with some manta ray, and that all the fish had been caught on the Saya de Malha Bank.