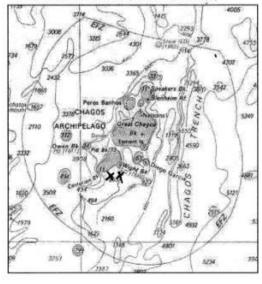

#### 1. INTRODUCTION

On 9<sup>th</sup> December 2009 the BPV was patrolling inner sector 6 of the FCMZ in order to locate and intercept any IUU fishing boats operating in the area. There had recently been a sharp increase in IUU activity in the FCMZ, and four Sri Lankan fishing boats had been arrested for illegal fishing within the last two weeks. For the current patrol, BIOT Patrol 272, the BPV was specifically tasked to target IUU vessels operating in known favoured areas for illegal fishing, such as Pitt Bank and the Great Chagos Bank. The intention was to send a message, that IUU fishing would not be tolerated within BIOT. For this reason, three armed Royal Marines were present on the BPV throughout the patrol, providing support for the SFPO during vessel boardings.

At 15:48, a target was visually observed steaming ENE in position 06°27'S, 71°34'E. The BPV followed and gradually caught up with the target, enabling it to be identified as an unlicensed Sri Lankan fishing vessel. At 16:33, the SFPO, two FPOs and three Royal Marines were deployed in FRC1, and the vessel was boarded at 16:40.

On board, all communication between the master of the vessel and the SFPO was through the Sri Lankan FPO. When questioned, the master identified the vessel as *Chandra kala*. The master stated that the vessel had been fishing on the Saya de Malha Bank until 1<sup>st</sup> December 2009, when one crewman fell overboard, and was not seen again. He said that the vessel had then set off on transit to Sri Lanka, but the GPS had broken, and he no longer knew his position. He stated that the GPS had been working intermittently until 8<sup>th</sup> December, and that from his last known position of 6°S, 73°E (*sic*), he had set a course of 112° for Sri Lanka. When the SFPO pointed out that this course would take him away from Sri Lanka, he became evasive and could not provide a satisfactory explanation. The master stated that there was approximately 4-5000 kgs of fish onboard, mainly sharks, with some manta ray, and that all the fish had been caught on the Saya de Malha Bank.

When confronted with this evidence, the master of *Chandrakala* admitted that he had been fishing in BIOT, but claimed to have done so for one day only. He was then asked to indicate on a chart of the FCMZ where he had been fishing, and to sign the document if he agreed with the marked positions of the vessel at the time of boarding, and of where he had been fishing. He duly did so. He also stated to the SFPO that he did not have a fishing licence.