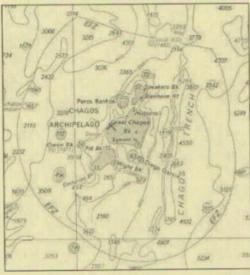

#### 1. INTRODUCTION

On 9<sup>th</sup> December 2009 the BPV was patrolling inner sector 6 of the FCMZ in order to locate and intercept any IUU fishing boats operating in the area. There had recently been a sharp increase in IUU activity in the FCMZ, and four Sri Lankan fishing boats had been arrested for illegal fishing within the last two weeks. For the current patrol, BIOT Patrol 272, the BPV was specifically tasked to target IUU vessels operating in known favoured areas for illegal fishing, such as Pitt Bank and the Great Chagos Bank. The intention was to send a message, that IUU fishing would not be tolerated within BIOT. For this reason, three armed Royal Marines were present on the BPV throughout the patrol, providing support for the SFPO during vessel boardings.

At 15:48, a target was visually observed steaming ENE in position 06°27'S, 71°34'E. The BPV followed and gradually caught up with the target, enabling it to be identified as an unlicensed Sri Lankan fishing vessel. At 16:33, the SFPO, two FPOs and three Royal Marines were deployed in FRC1, and the vessel was boarded at 16:40.