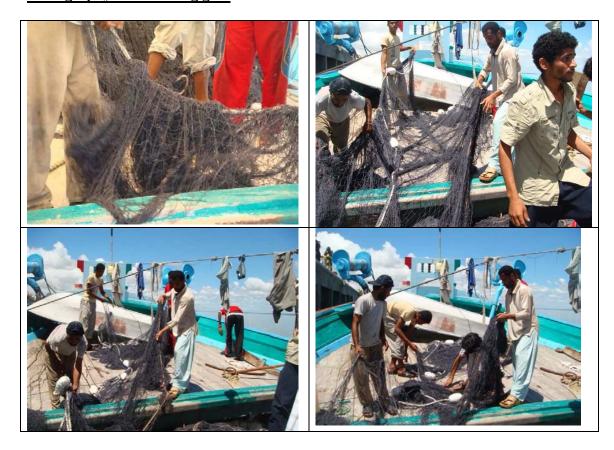

The master then provided details for a Sri Lankan Fishing Boat Information form, while the SFPO inspected the fishing gear and fish holds.

A full inspection of the vessel, including the hold and the fishing gear, was then carried out. Freshly-caught sharks were found in one of the fish holds. These were packed in ice, and it was not possible to remove all this for a complete look at the catch inside. However, the sharks found had obviously been caught recently – they were not stiff, and had fresh blood and slime on them.

Fishing gear onboard included a driftnet, longline fishing gear, complete with bamboo poles and marker flags, and lengths of line with hooks on wire traces.

As the boarding party were preparing to leave the fishing boat, the master appeared to change his mind about his admission, and stated that he had not actually been fishing in BIOT. However, immediately afterwards, he seemed to change his mind again, and once again admitted that he had been fishing in BIOT.