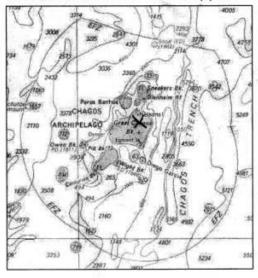

#### 1. INTRODUCTION

On 9<sup>th</sup> December 2009 the BPV was patrolling inner sector 6 of the FCMZ in order to locate and intercept any IUU fishing boats operating in the area. There had recently been a sharp increase in IUU activity in the FCMZ, and four Sri Lankan fishing boats had been arrested for illegal fishing within the last two weeks. For the current patrol, BIOT Patrol 272, the BPV was specifically tasked to target IUU vessels operating in known favoured areas for illegal fishing, such as Pitt Bank and the Great Chagos Bank. The intention was to send a message, that IUU fishing would not be tolerated within BIOT. For this reason, three armed Royal Marines were present on the BPV throughout the patrol, providing support for the SFPO during vessel boardings.

At 15:48, a target was visually observed steaming ENE in position 06°27'S, 71°34'E. The BPV followed and gradually caught up with the target, enabling it to be identified as an unlicensed Sri Lankan fishing vessel. At 16:33, the SFPO, two FPOs and three Royal Marines were deployed in FRC1, and the vessel was boarded at 16:40.

#### 5. INSPECTION DETAILS

| Date:     | 9/12/  | 09 | Time: | 17 | 40 |
|-----------|--------|----|-------|----|----|
| Vessel    | CHANDI |    | ALA   |    |    |
| Position  | 06.58  | S  | 71'1  | 41 | Е  |
| Equipment | BPV G  | PS |       |    |    |