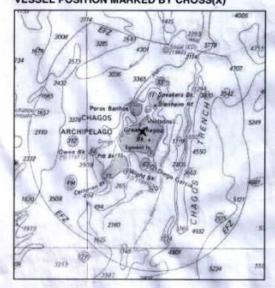

At 15:48, a target was visually observed steaming ENE in position 06°27'S, 71°34'E. The BPV followed and gradually caught up with the target, enabling it to be identified as an unlicensed Sri Lankan fishing vessel. At 16:33, the SFPO, two FPOs and three Royal Marines were deployed in FRC1, and the vessel was boarded at 16:40.

On board, all communication between the master of the vessel and the SFPO was through the Sri Lankan FPO. When questioned, the master identified the vessel as *Chandra kala*. The master stated that the vessel had been fishing on the Saya de Malha Bank until 1<sup>st</sup> December 2009, when one crewman fell overboard, and was not seen again. He said that the vessel had then set off on transit to Sri Lanka, but the GPS had broken, and he no longer knew his position. He stated that the GPS had been working intermittently until 8<sup>th</sup> December, and that from his last known position of 6°S, 73°E (*sic*), he had set a course of 112° for Sri Lanka. When the SFPO pointed out that this course would take him away from Sri Lanka, he became evasive and could not provide a satisfactory explanation. The master stated that there was approximately 4-5000 kgs of fish onboard, mainly sharks, with some manta ray, and that all the fish had been caught on the Saya de Malha Bank.

When confronted with this evidence, the master of *Chandrakala* admitted that he had been fishing in BIOT, but claimed to have done so for one day only. He was then asked to indicate on a chart of the FCMZ where he had been fishing, and to sign the document if he agreed with the marked positions of the vessel at the time of boarding, and of where he had been fishing. He duly did so. He also stated to the SFPO that he did not have a fishing licence.

#### 5. INSPECTION DETAILS

| Date:     | 9/12/  | 09 | Time: | 17 | 40 |
|-----------|--------|----|-------|----|----|
| Vessel    | CHANDI |    | ALA   |    |    |
| Position  | 06.58  | S  | 71'1  | 41 | Е  |
| Equipment | BPV G  | PS |       |    |    |