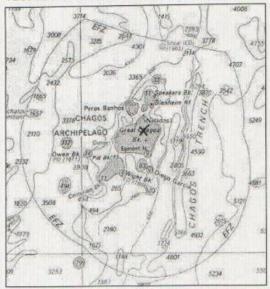

#### 1. INTRODUCTION

On 9<sup>th</sup> December 2009 the BPV was patrolling inner sector 6 of the FCMZ in order to locate and intercept any IUU fishing boats operating in the area. There had recently been a sharp increase in IUU activity in the FCMZ, and four Sri Lankan fishing boats had been arrested for illegal fishing within the last two weeks. For the current patrol, BIOT Patrol 272, the BPV was specifically tasked to target IUU vessels operating in known favoured areas for illegal fishing, such as Pitt Bank and the Great Chagos Bank. The intention was to send a message, that IUU fishing would not be tolerated within BIOT. For this reason, three armed Royal Marines were present on the BPV throughout the patrol, providing support for the SFPO during vessel boardings.

At 15:48, a target was visually observed steaming ENE in position 06°27'S, 71°34'E. The BPV followed and gradually caught up with the target, enabling it to be identified as an unlicensed Sri Lankan fishing vessel. At 16:33, the SFPO, two FPOs and three Royal Marines were deployed in FRC1, and the vessel was boarded at 16:40.