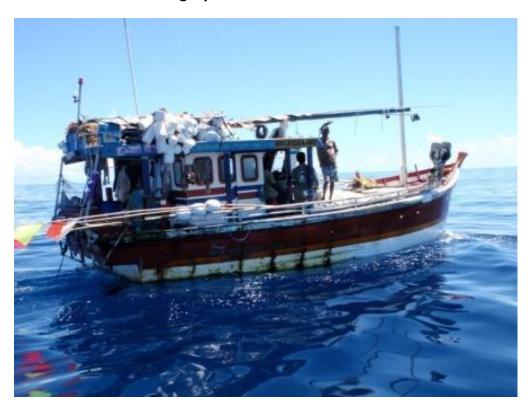

# A. Details of Incident(s)

(Please detail the incidents(s) in the format below)

| Item | Definition                                  | Indicate                                                                                                                                                                                                                                                                                                          |  |
|------|---------------------------------------------|-------------------------------------------------------------------------------------------------------------------------------------------------------------------------------------------------------------------------------------------------------------------------------------------------------------------|--|
| а    | Current Name of Vessel (Previous names)     | Chandra Kala                                                                                                                                                                                                                                                                                                      |  |
| b    | Current Flag (previous flag)                | Sri Lanka                                                                                                                                                                                                                                                                                                         |  |
| С    | Date first included on IOTC IUU Vessel List | N/A                                                                                                                                                                                                                                                                                                               |  |
| d    | Lloyds IMO Number                           | N/A                                                                                                                                                                                                                                                                                                               |  |
| е    | Photo                                       | Yes                                                                                                                                                                                                                                                                                                               |  |
| f    | Call Sign (previous call sign)              | N/A                                                                                                                                                                                                                                                                                                               |  |
| g    | Owner / Beneficial Owners                   | Mr. D. Samantha                                                                                                                                                                                                                                                                                                   |  |
| h    | Operator (previous operators)               |                                                                                                                                                                                                                                                                                                                   |  |
| i    | Date of Activities                          | 9 <sup>th</sup> December 2009                                                                                                                                                                                                                                                                                     |  |
| j    | Position of Activities                      | (6°27'S, 71°34E)                                                                                                                                                                                                                                                                                                  |  |
| k    | Summary of IUU Activities                   | Vessel discovered at approximately 16:40 on Great Chagos Bank. Approx 4,000 kg fish in hold, mainly sharks and manta ray, obviously freshly caught. Admitted fishing without a licence, but claims fished for one day only, and most of catch is from outside BIOT. Onboard the vessel had driftnets and longline |  |
| I    | Summary of Actions Taken                    | fishing gear with wire trace.  Vessel was arrested and accompanied back to Diego Garcia. Court case 16 <sup>th</sup> December 2009.                                                                                                                                                                               |  |
| m    | Outcome of Actions Taken                    | £2,000 + £500 costs. Fishing gear forfeited, paid and departed Diego Garcia 24 <sup>th</sup> December 2009                                                                                                                                                                                                        |  |

On board, all communication between the master of the vessel and the SFPO was through the Sri Lankan FPO. When questioned, the master identified the vessel as *Chandra kala*. The master stated that the vessel had been fishing on the Saya de Malha Bank until 1<sup>st</sup> December 2009, when one crewman fell overboard, and was not seen again. He said that the vessel had then set off on transit to Sri Lanka, but the GPS had broken, and he no longer knew his position. He stated that the GPS had been working intermittently until 8<sup>th</sup> December, and that from his last known position of 6°S, 73°E (*sic*), he had set a course of 112° for Sri Lanka. When the SFPO pointed out that this course would take him away from Sri Lanka, he became evasive and could not provide a satisfactory explanation. The master stated that there was approximately 4-5000 kgs of fish onboard, mainly sharks, with some manta ray, and that all the fish had been caught on the Saya de Malha Bank.

The master then provided details for a Sri Lankan Fishing Boat Information form, while the SFPO inspected the fishing gear and fish holds.

A full inspection of the vessel, including the hold and the fishing gear, was then carried out. Freshly-caught sharks were found in one of the fish holds. These were packed in ice, and it was not possible to remove all this for a complete look at the catch inside. However, the sharks found had obviously been caught recently – they were not stiff, and had fresh blood and slime on them.

Fishing gear onboard included a driftnet, longline fishing gear, complete with bamboo poles and marker flags, and lengths of line with hooks on wire traces.

As the boarding party were preparing to leave the fishing boat, the master appeared to change his mind about his admission, and stated that he had not actually been fishing in BIOT. However, immediately afterwards, he seemed to change his mind again, and once again admitted that he had been fishing in BIOT.