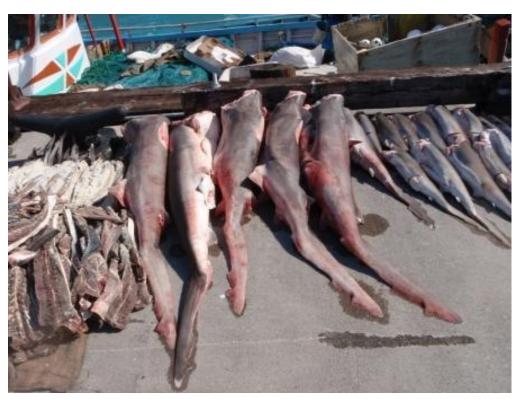

# A. Details of Incident(s)

(Please detail the incidents(s) in the format below)

| Item | Definition                                  | Indicate                                                                                                                                                                                                                                                                                                          |  |
|------|---------------------------------------------|-------------------------------------------------------------------------------------------------------------------------------------------------------------------------------------------------------------------------------------------------------------------------------------------------------------------|--|
| а    | Current Name of Vessel (Previous names)     | Chandra Kala                                                                                                                                                                                                                                                                                                      |  |
| b    | Current Flag (previous flag)                | Sri Lanka                                                                                                                                                                                                                                                                                                         |  |
| С    | Date first included on IOTC IUU Vessel List | N/A                                                                                                                                                                                                                                                                                                               |  |
| d    | Lloyds IMO Number                           | N/A                                                                                                                                                                                                                                                                                                               |  |
| е    | Photo                                       | Yes                                                                                                                                                                                                                                                                                                               |  |
| f    | Call Sign (previous call sign)              | N/A                                                                                                                                                                                                                                                                                                               |  |
| g    | Owner / Beneficial Owners                   | Mr. D. Samantha                                                                                                                                                                                                                                                                                                   |  |
| h    | Operator (previous operators)               |                                                                                                                                                                                                                                                                                                                   |  |
| i    | Date of Activities                          | 9 <sup>th</sup> December 2009                                                                                                                                                                                                                                                                                     |  |
| j    | Position of Activities                      | (6°27'S, 71°34E)                                                                                                                                                                                                                                                                                                  |  |
| k    | Summary of IUU Activities                   | Vessel discovered at approximately 16:40 on Great Chagos Bank. Approx 4,000 kg fish in hold, mainly sharks and manta ray, obviously freshly caught. Admitted fishing without a licence, but claims fished for one day only, and most of catch is from outside BIOT. Onboard the vessel had driftnets and longline |  |
| I    | Summary of Actions Taken                    | fishing gear with wire trace.  Vessel was arrested and accompanied back to Diego Garcia. Court case 16 <sup>th</sup> December 2009.                                                                                                                                                                               |  |
| m    | Outcome of Actions Taken                    | £2,000 + £500 costs. Fishing gear forfeited, paid and departed Diego Garcia 24 <sup>th</sup> December 2009                                                                                                                                                                                                        |  |

| Item | Definition                                          | Indicate                        |
|------|-----------------------------------------------------|---------------------------------|
| а    | Harvest tunas and tuna-like species in the IOTC     |                                 |
|      | Area and are not registered on the IOTC Record      |                                 |
|      | of Vessels authorised to fish for tuna and tuna-    |                                 |
|      | like species in the IOTC area                       |                                 |
| b    | Harvest tuna and tuna-like species in the IOTC      |                                 |
|      | Area, whose flag state is without quotas, catch     |                                 |
|      | limit or effort allocation under IOTC conservation  |                                 |
|      | and management measures where appropriate           |                                 |
| С    | Do not record or report their catches made in the   |                                 |
|      | IOTC Area, or make false reports                    |                                 |
| d    | Take or land undersized fish in contravention of    |                                 |
|      | IOTC conservation measures                          |                                 |
| е    | Fish during closed fishing periods or in closed     |                                 |
|      | areas in contravention of IOTC conservation         |                                 |
|      | measures,                                           |                                 |
| f    | Use prohibited fishing gear in contravention of     |                                 |
|      | IOTC conservation measures                          |                                 |
| g    | Tranship with, or participate in joint operations   |                                 |
|      | such as re-supplying or re-fuelling vessels         |                                 |
|      | included in the IUU Vessels List,                   | W. N. C. and J. C. Land         |
| h    | Harvest tuna or tuna-like species in the waters     | X. No tuna onboard but a large  |
|      | under the national jurisdiction of a coastal State  | number of sharks. Vessel had    |
|      | in the IOTC Area without authorisation and/or       | been using longline gear,       |
|      | infringes its laws and regulations, without         | associated with targeting tuna. |
|      | prejudice to the sovereign rights of coastal States |                                 |
| i    | to take measures against such vessels               |                                 |
| '    | Are without nationality and harvest tunas or tuna-  |                                 |
|      | like species in the IOTC Area                       |                                 |
| ۱ ا  | Engage in fishing activities contrary to any other  |                                 |
|      | IOTC conservation and management measures           |                                 |

On board, all communication between the master of the vessel and the SFPO was through the Sri Lankan FPO. When questioned, the master identified the vessel as *Chandra kala*. The master stated that the vessel had been fishing on the Saya de Malha Bank until 1<sup>st</sup> December 2009, when one crewman fell overboard, and was not seen again. He said that the vessel had then set off on transit to Sri Lanka, but the GPS had broken, and he no longer knew his position. He stated that the GPS had been working intermittently until 8<sup>th</sup> December, and that from his last known position of 6°S, 73°E (*sic*), he had set a course of 112° for Sri Lanka. When the SFPO pointed out that this course would take him away from Sri Lanka, he became evasive and could not provide a satisfactory explanation. The master stated that there was approximately 4-5000 kgs of fish onboard, mainly sharks, with some manta ray, and that all the fish had been caught on the Saya de Malha Bank.

The master then provided details for a Sri Lankan Fishing Boat Information form, while the SFPO inspected the fishing gear and fish holds.

A full inspection of the vessel, including the hold and the fishing gear, was then carried out. Freshly-caught sharks were found in one of the fish holds. These were packed in ice, and it was not possible to remove all this for a complete look at the catch inside. However, the sharks found had obviously been caught recently – they were not stiff, and had fresh blood and slime on them.