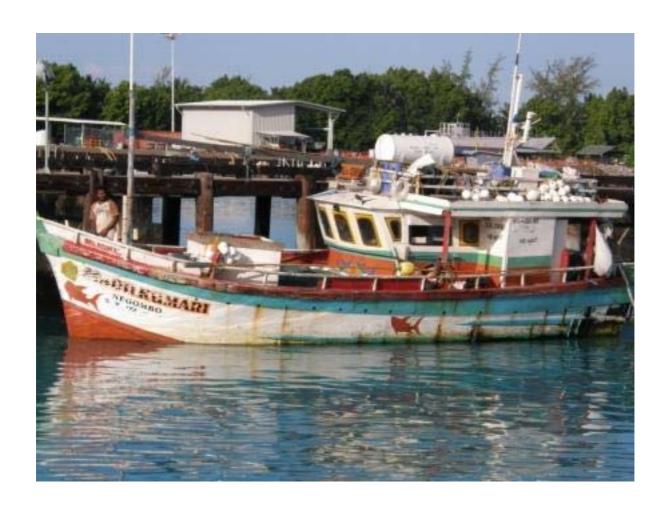

# A. Details of Incident(s)

(Please detail the incidents(s) in the format below)

| Item | Definition                                  | Indicate                                                                                                                                                                                                                                                                                                          |  |
|------|---------------------------------------------|-------------------------------------------------------------------------------------------------------------------------------------------------------------------------------------------------------------------------------------------------------------------------------------------------------------------|--|
| а    | Current Name of Vessel (Previous names)     | Chandra Kala                                                                                                                                                                                                                                                                                                      |  |
| b    | Current Flag (previous flag)                | Sri Lanka                                                                                                                                                                                                                                                                                                         |  |
| С    | Date first included on IOTC IUU Vessel List | N/A                                                                                                                                                                                                                                                                                                               |  |
| d    | Lloyds IMO Number                           | N/A                                                                                                                                                                                                                                                                                                               |  |
| е    | Photo                                       | Yes                                                                                                                                                                                                                                                                                                               |  |
| f    | Call Sign (previous call sign)              | N/A                                                                                                                                                                                                                                                                                                               |  |
| g    | Owner / Beneficial Owners                   | Mr. D. Samantha                                                                                                                                                                                                                                                                                                   |  |
| h    | Operator (previous operators)               |                                                                                                                                                                                                                                                                                                                   |  |
| i    | Date of Activities                          | 9 <sup>th</sup> December 2009                                                                                                                                                                                                                                                                                     |  |
| j    | Position of Activities                      | (6°27'S, 71°34E)                                                                                                                                                                                                                                                                                                  |  |
| k    | Summary of IUU Activities                   | Vessel discovered at approximately 16:40 on Great Chagos Bank. Approx 4,000 kg fish in hold, mainly sharks and manta ray, obviously freshly caught. Admitted fishing without a licence, but claims fished for one day only, and most of catch is from outside BIOT. Onboard the vessel had driftnets and longline |  |
| I    | Summary of Actions Taken                    | fishing gear with wire trace.  Vessel was arrested and accompanied back to Diego Garcia. Court case 16 <sup>th</sup> December 2009.                                                                                                                                                                               |  |
| m    | Outcome of Actions Taken                    | £2,000 + £500 costs. Fishing gear forfeited, paid and departed Diego Garcia 24 <sup>th</sup> December 2009                                                                                                                                                                                                        |  |

On board, all communication between the master of the vessel and the SFPO was through the Sri Lankan FPO. When questioned, the master identified the vessel as *Chandra kala*. The master stated that the vessel had been fishing on the Saya de Malha Bank until 1<sup>st</sup> December 2009, when one crewman fell overboard, and was not seen again. He said that the vessel had then set off on transit to Sri Lanka, but the GPS had broken, and he no longer knew his position. He stated that the GPS had been working intermittently until 8<sup>th</sup> December, and that from his last known position of 6°S, 73°E (*sic*), he had set a course of 112° for Sri Lanka. When the SFPO pointed out that this course would take him away from Sri Lanka, he became evasive and could not provide a satisfactory explanation. The master stated that there was approximately 4-5000 kgs of fish onboard, mainly sharks, with some manta ray, and that all the fish had been caught on the Saya de Malha Bank.

The master then provided details for a Sri Lankan Fishing Boat Information form, while the SFPO inspected the fishing gear and fish holds.

A full inspection of the vessel, including the hold and the fishing gear, was then carried out. Freshly-caught sharks were found in one of the fish holds. These were packed in ice, and it was not possible to remove all this for a complete look at the catch inside. However, the sharks found had obviously been caught recently – they were not stiff, and had fresh blood and slime on them.