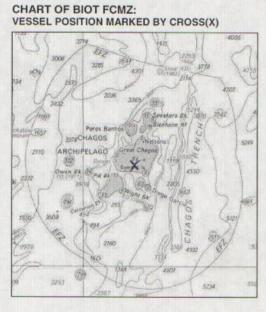

#### 1. INTRODUCTION

On 9<sup>th</sup> December 2009 the BPV was patrolling inner sector 6 of the FCMZ in order to locate and intercept any IUU fishing boats operating in the area. There had recently been a sharp increase in IUU activity in the FCMZ, and four Sri Lankan fishing boats had been arrested for illegal fishing within the last two weeks. For the current patrol, BIOT Patrol 272, the BPV was specifically tasked to target IUU vessels operating in known favoured areas for illegal fishing, such as Pitt Bank and the Great Chagos Bank. The intention was to send a message, that IUU fishing would not be tolerated within BIOT. For this reason, three armed Royal Marines were present on the BPV throughout the patrol, providing support for the SFPO during vessel boardings.

At 15:48, a target was visually observed steaming ENE in position 06°27'S, 71°34'E. The BPV followed and gradually caught up with the target, enabling it to be identified as an unlicensed Sri Lankan fishing vessel. At 16:33, the SFPO, two FPOs and three Royal Marines were deployed in FRC1, and the vessel was boarded at 16:40.

When confronted with this evidence, the master of *Chandrakala* admitted that he had been fishing in BIOT, but claimed to have done so for one day only. He was then asked to indicate on a chart of the FCMZ where he had been fishing, and to sign the document if he agreed with the marked positions of the vessel at the time of boarding, and of where he had been fishing. He duly did so. He also stated to the SFPO that he did not have a fishing licence.