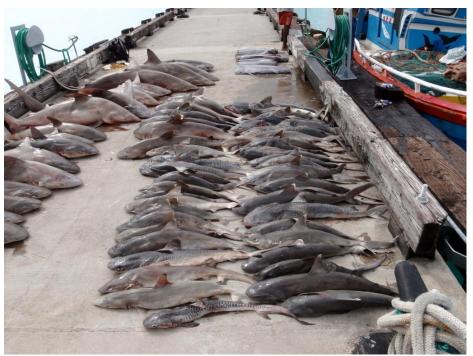

# A. Details of Incident(s)

(Please detail the incidents(s) in the format below)

| Item | Definition                                  | Indicate                                                                                                                                                                                                                                                                                                          |  |
|------|---------------------------------------------|-------------------------------------------------------------------------------------------------------------------------------------------------------------------------------------------------------------------------------------------------------------------------------------------------------------------|--|
| а    | Current Name of Vessel (Previous names)     | Chandra Kala                                                                                                                                                                                                                                                                                                      |  |
| b    | Current Flag (previous flag)                | Sri Lanka                                                                                                                                                                                                                                                                                                         |  |
| С    | Date first included on IOTC IUU Vessel List | N/A                                                                                                                                                                                                                                                                                                               |  |
| d    | Lloyds IMO Number                           | N/A                                                                                                                                                                                                                                                                                                               |  |
| е    | Photo                                       | Yes                                                                                                                                                                                                                                                                                                               |  |
| f    | Call Sign (previous call sign)              | N/A                                                                                                                                                                                                                                                                                                               |  |
| g    | Owner / Beneficial Owners                   | Mr. D. Samantha                                                                                                                                                                                                                                                                                                   |  |
| h    | Operator (previous operators)               |                                                                                                                                                                                                                                                                                                                   |  |
| i    | Date of Activities                          | 9 <sup>th</sup> December 2009                                                                                                                                                                                                                                                                                     |  |
| j    | Position of Activities                      | (6°27'S, 71°34E)                                                                                                                                                                                                                                                                                                  |  |
| k    | Summary of IUU Activities                   | Vessel discovered at approximately 16:40 on Great Chagos Bank. Approx 4,000 kg fish in hold, mainly sharks and manta ray, obviously freshly caught. Admitted fishing without a licence, but claims fished for one day only, and most of catch is from outside BIOT. Onboard the vessel had driftnets and longline |  |
| I    | Summary of Actions Taken                    | fishing gear with wire trace.  Vessel was arrested and accompanied back to Diego Garcia. Court case 16 <sup>th</sup> December 2009.                                                                                                                                                                               |  |
| m    | Outcome of Actions Taken                    | £2,000 + £500 costs. Fishing gear forfeited, paid and departed Diego Garcia 24 <sup>th</sup> December 2009                                                                                                                                                                                                        |  |

# **C.** Associated Documents

- 1 Boarding report, 2 Inspection Report, 3 Collection of Evidence Form,
  - 4 Photograph of vessel and catch.

On board, all communication between the master of the vessel and the SFPO was through the Sri Lankan FPO. When questioned, the master identified the vessel as *Chandra kala*. The master stated that the vessel had been fishing on the Saya de Malha Bank until 1<sup>st</sup> December 2009, when one crewman fell overboard, and was not seen again. He said that the vessel had then set off on transit to Sri Lanka, but the GPS had broken, and he no longer knew his position. He stated that the GPS had been working intermittently until 8<sup>th</sup> December, and that from his last known position of 6°S, 73°E (*sic*), he had set a course of 112° for Sri Lanka. When the SFPO pointed out that this course would take him away from Sri Lanka, he became evasive and could not provide a satisfactory explanation. The master stated that there was approximately 4-5000 kgs of fish onboard, mainly sharks, with some manta ray, and that all the fish had been caught on the Saya de Malha Bank.

The master then provided details for a Sri Lankan Fishing Boat Information form, while the SFPO inspected the fishing gear and fish holds.

A full inspection of the vessel, including the hold and the fishing gear, was then carried out. Freshly-caught sharks were found in one of the fish holds. These were packed in ice, and it was not possible to remove all this for a complete look at the catch inside. However, the sharks found had obviously been caught recently – they were not stiff, and had fresh blood and slime on them.

#### 4. CATCH (t)

| 1 | YFT | BET | SKJ | ОТН  | SHK   |
|---|-----|-----|-----|------|-------|
| 1 |     | DET | ONO |      | 3,500 |
| 1 |     |     |     | 1000 | 7,000 |

| Total Catch BIOT:   | 4      |
|---------------------|--------|
| Total Fish Onboard: | 4,500- |