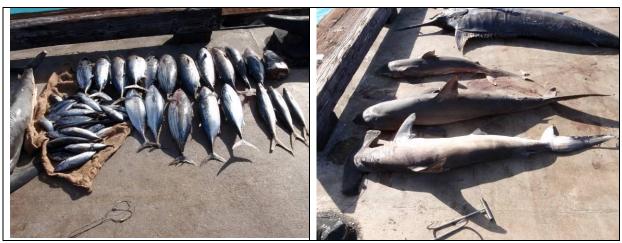

On board, all communication between the master of the vessel and the SFPO was through the Sri Lankan FPO. When questioned, the master identified the vessel as *Chandra kala*. The master stated that the vessel had been fishing on the Saya de Malha Bank until 1<sup>st</sup> December 2009, when one crewman fell overboard, and was not seen again. He said that the vessel had then set off on transit to Sri Lanka, but the GPS had broken, and he no longer knew his position. He stated that the GPS had been working intermittently until 8<sup>th</sup> December, and that from his last known position of 6°S, 73°E (*sic*), he had set a course of 112° for Sri Lanka. When the SFPO pointed out that this course would take him away from Sri Lanka, he became evasive and could not provide a satisfactory explanation. The master stated that there was approximately 4-5000 kgs of fish onboard, mainly sharks, with some manta ray, and that all the fish had been caught on the Saya de Malha Bank.

The master then provided details for a Sri Lankan Fishing Boat Information form, while the SFPO inspected the fishing gear and fish holds.

A full inspection of the vessel, including the hold and the fishing gear, was then carried out. Freshly-caught sharks were found in one of the fish holds. These were packed in ice, and it was not possible to remove all this for a complete look at the catch inside. However, the sharks found had obviously been caught recently – they were not stiff, and had fresh blood and slime on them.

#### 4. CATCH (t)

| 1 | YFT | BET | SKJ | ОТН  | SHK   |
|---|-----|-----|-----|------|-------|
| 1 |     | DET | ONO |      | 3,500 |
| 1 |     |     |     | 1000 | 7,000 |

| Total Catch BIOT:   | 4      |
|---------------------|--------|
| Total Fish Onboard: | 4,500- |