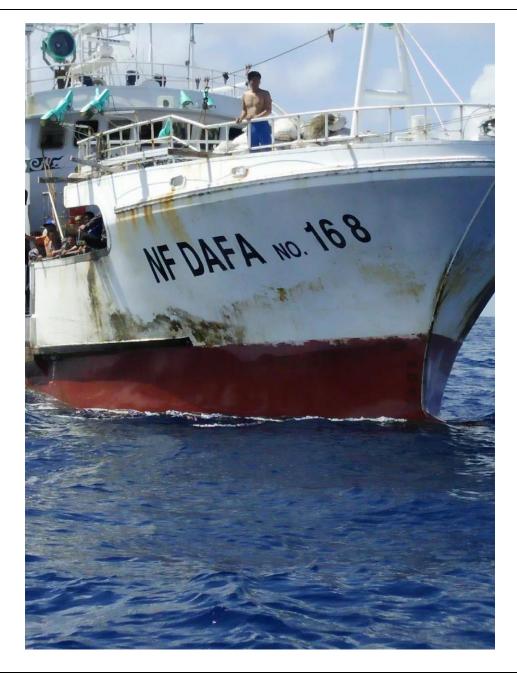

At the time of preparing this document, no response has been received from the fleet of Oman (Appendix I).

The responses provided by Seychelles are presented below:

| TO BE COM     | PLETED BY TH                           | E SECRE   | TARI    | AT          |           |             |                                |                            |           |                |                |           |                             |         |           |                         |       |        |
|---------------|----------------------------------------|-----------|---------|-------------|-----------|-------------|--------------------------------|----------------------------|-----------|----------------|----------------|-----------|-----------------------------|---------|-----------|-------------------------|-------|--------|
| Fleet:        | Type of pos                            | sible inf | fractio | on:         |           |             |                                | Name of                    | vessel    |                |                | Deploy    | ment number                 | r and r | name      | Date sent to            | Date  | of     |
|               |                                        |           |         |             |           |             |                                |                            |           |                |                | of carri  | er vessel:                  |         |           | fleet                   | respo | nse    |
| Seychelles    | □VMS □L                                | .ogbook   | : □A    | TF ⊠I       | Marking   |             |                                | NF DAFA                    | NO.16     | 8              |                | 522 - H   | arima                       |         |           | 01/02/2019              | 18/08 | 3/2020 |
| Inspection c  | omment:                                | The ve    | ssel r  | name v      | vas mar   | ked on      | the bow but                    | was difficu                | ılt to se | ee clearly a   | it a distance  | due to p  | art of the na               | me be   | ing fully | worn way.               |       |        |
| Photograph    | (s) attached:                          | File na   | me:     |             |           |             | File                           | name:                      |           |                |                | File na   | ıme:                        |         |           |                         |       |        |
| TO BE COM     | PLETED BY TH                           | E FLEET   |         |             |           |             |                                |                            |           |                |                |           |                             |         |           |                         |       |        |
| Result of inv | estigation:                            | Vessel    | mark    | king w      | as worn   | out due     | to natural i                   | wear of pai                | nt. Nar   | me was rej     | painted. As po | er SFA ir | struction (Se               | e phot  | o attacl  | hed).                   |       |        |
| Action(s) the | e fleet taken                          | Name      | was ı   | repaint     | ted at se | ?a.         |                                |                            |           |                |                |           |                             |         |           |                         |       |        |
| ASSESSMEN     | IT OF THE RES                          | ULTS OI   | F THE   | INVES       | TIGATIO   | ON          |                                | (by Secr                   | etariat   | <del>:</del> ) |                |           |                             |         |           |                         |       |        |
| Fleet has pr  | ovided the fo                          | llowing   | evide   | ence(s)     | in its r  | esponse     | <b>:</b> :                     |                            |           |                |                |           |                             |         |           |                         |       |        |
| Marking of t  | the vessel has                         | been      |         | $\boxtimes$ | Vessel    | instruct    | ed to correc                   | ct/repaint                 |           | Vaccal h       | as been calle  | d to nor  | +                           |         | Insert    | any other type          | of    |        |
| corrected/re  | epainted at se                         | a.        |         |             | the ma    | rking at    | next port c                    | all.                       |           | VC33C111       | as been cane   | u to poi  |                             |         | evider    | псе                     |       |        |
| Insert any of | ther type of ev                        | vidence   |         |             | Insert (  | any othe    | er type of ev                  | idence                     |           | Insert ar      | y other type   | of evide  | nce                         |         |           |                         |       |        |
| Fleet action  | (s) taken acco                         | rding to  | o nati  | ional le    | egislatio | n:          |                                |                            |           |                |                |           |                             |         |           |                         |       |        |
| imposed to    | lescribing sand<br>the<br>er/owner/ope |           |         |             |           |             | ed to port fo<br>investigation |                            | ose of    |                | Vessel/ma      | ister/ow  | ner/operato                 | r has b | een giv   | en a warning.           |       |        |
| Any other flo | eet action(s) t                        | aken:     |         | Spe         | cify: No  | n specifi   | ed.                            |                            |           |                |                |           |                             |         |           |                         |       |        |
| RESULTS OF    | THE ASSESSN                            | 1ENT      |         | (Ву         | Secreta   | riat)       |                                |                            |           |                |                |           |                             |         |           |                         |       |        |
| Recommend     | dation from th                         | ne asses  | smer    | nt to th    | ne WPIC   | MM          |                                |                            |           |                |                |           |                             |         |           |                         |       |        |
|               | action taken<br>nmendation to          | •         |         |             |           | $\boxtimes$ |                                | dered as a p<br>mmendation |           |                | า              |           | Fleet reque<br>for discussi |         | •         | de further evidei<br>C. | nce   |        |