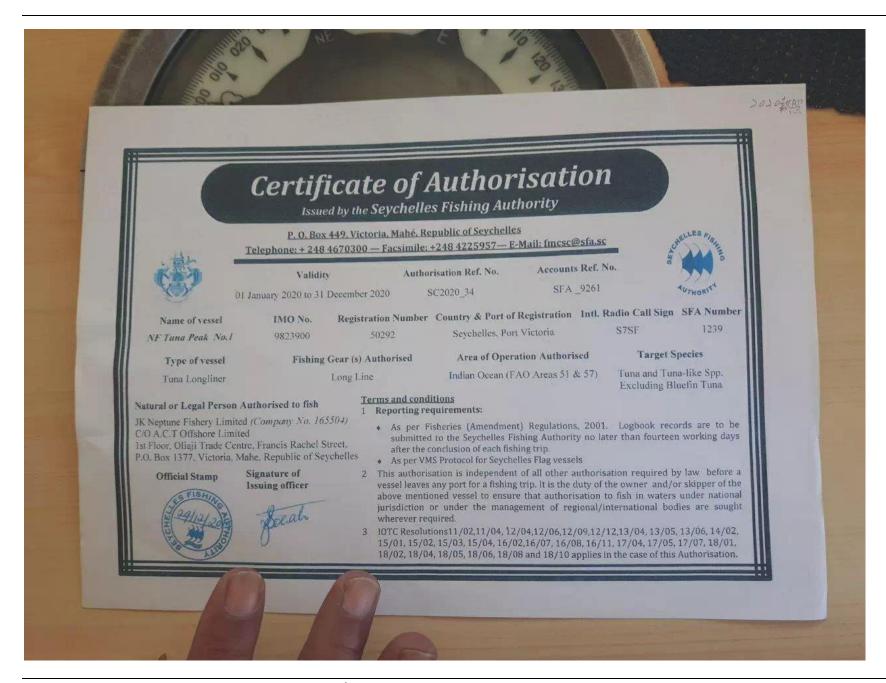

|               |             |               |                                          |                                                                                                                 |         |              |                                  |          |                           |             |                      |          |       |
| Appropriate action taken by fleet -> no recommendation to CoC.  |               |             |               | XI I                                     | Not considered as a possible infraction Fleet requested to provide further evidence for discussion at next CoC. |         |              |                                  |          | nce                       |             |                      |          |       |







Table 1 – Summary of possible infractions by category of infraction in 2019 and by participating fleets for which no response was provided.

|                                |                      | Oman | Seychelles |
|--------------------------------|----------------------|------|------------|
| Authorisation to Fish (ATF)    | Possible infractions | 1    | 1          |
|                                | Responses received   | 0    | 1          |
|                                |                      |      |            |
| Vessel Monitoring System (VMS) | Possible infractions |      | 1          |
|                                | Responses received   |      | 1          |
|                                |                      |      |            |
| Fishing Logbook