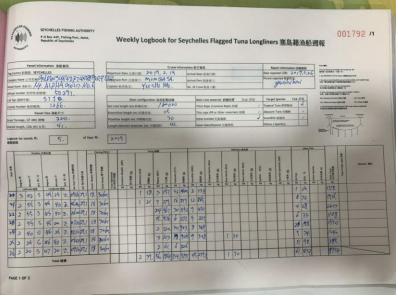

| Fleet: Type of possible infraction: Name of vessel Deployment number and name of carrier vessel: fleet response  Seychelles                                                                                                                                                                                                                                                                                                                                                                                                                                                                                                                 | TO BE COMPLETED BY THE                                                                                             | SECRETARIAT         |                                     |                  |           |               |              |             |               |          |           |                |         |      |
|---------------------------------------------------------------------------------------------------------------------------------------------------------------------------------------------------------------------------------------------------------------------------------------------------------------------------------------------------------------------------------------------------------------------------------------------------------------------------------------------------------------------------------------------------------------------------------------------------------------------------------------------|--------------------------------------------------------------------------------------------------------------------|---------------------|-------------------------------------|------------------|-----------|---------------|--------------|-------------|---------------|----------|-----------|----------------|---------|------|
| Seychelles                                                                                                                                                                                                                                                                                                                                                                                                                                                                                                                                                                                                                                  | Fleet:                                                                                                             | Type of possible    | infraction:                         | Name of v        | essel     |               |              | Deployi     | ment number   | and na   | ame       | Date sent to   | Date of | f    |
| Inspection comment: The vessel details were absent from logbook entries and could therefore not effectively link the logbook to the LSTLV.  Photograph(s) attached: File name: File name: File name: File name:  TO BE COMPLETED BY THE FLEET  Result of investigation: Vessel master was requested to fill in all missing details in logbook (See photo attached).  Action(s) the fleet taken The master of vessel completed the logbook properly with all missing details.  ASSESSMENT OF THE RESULTS OF THE INVESTIGATION (by Secretariat)  Fleet has provided the following evidence(s) in its response:  Fishing logbook was onboard & |                                                                                                                    |                     |                                     |                  |           |               |              | of carri    | er vessel:    |          |           | fleet          | respon  | se   |
| Photograph(s) attached: File name: File name: File name: File name: File name:  TO BE COMPLETED BY THE FLEET  Result of investigation: Vessel master was requested to fill in all missing details in logbook (See photo attached).  Action(s) the fleet taken The master of vessel completed the logbook properly with all missing details.  ASSESSMENT OF THE RESULTS OF THE INVESTIGATION (by Secretariat)  Fleet has provided the following evidence(s) in its response:  Fishing logbook was onboard & Fishing logbook was completed properly.  Fishing logbook match the template provided by the flag State (Res. 15/01).             | Seychelles                                                                                                         | □VMS ⊠Logbo         | ook $\square$ ATF $\square$ Marking | NF Alpha (       | Gold N    | o. 6          |              | 545 - Ha    | arima         |          |           | 03/06/2019     | 18/08/  | 2020 |
| Result of investigation:  Action(s) the fleet taken  Assessment Of The Results of the following evidence(s) in its response:  Fishing logbook was onboard & bound & with consecutive number.  Fishing state (Res. 15/01).  Fishing State (Res. 15/01).  The master was requested to fill in all missing details in logbook (See photo attached).  (by Secretariat)  Fishing logbook properly with all missing details.  (by Secretariat)  Fishing logbook match the template provided by the flag State (Res. 15/01).                                                                                                                       | Inspection comment:                                                                                                | The vessel details  | were absent from logbo              | ok entries and   | could t   | therefore n   | ot effective | ely link tl | ne logbook to | the LS   | TLV.      |                |         |      |
| Result of investigation:  Action(s) the fleet taken  The master of vessel completed the logbook properly with all missing details.  ASSESSMENT OF THE INVESTIGATION  (by Secretariat)  Fleet has provided the following evidence(s) in its response:  Fishing logbook was onboard & properly.  Fishing logbook was completed provided by the flag State (Res. 15/01).  Master requested to complete the Logbook                                                                                                                                                                                                                             | Photograph(s) attached:                                                                                            | File name:          | F                                   | ile name:        |           |               |              | File na     | ime:          |          |           |                |         |      |
| Action(s) the fleet taken  The master of vessel completed the logbook properly with all missing details.  ASSESSMENT OF THE INVESTIGATION (by Secretariat)  Fleet has provided the following evidence(s) in its response:  Fishing logbook was onboard & bound & with consecutive number.  Fishing logbook was completed properly.  Fishing logbook match the template provided by the flag State (Res. 15/01).  Master requested to complete the Logbook                                                                                                                                                                                   | TO BE COMPLETED BY THE                                                                                             | FLEET               |                                     |                  |           |               |              |             |               |          |           |                |         |      |
| ASSESSMENT OF THE RESULTS OF THE INVESTIGATION  (by Secretariat)  Fleet has provided the following evidence(s) in its response:  Fishing logbook was onboard &                                                                                                                                                                                                                                                                                                                                                                                                                                                                              | Result of investigation:                                                                                           | Vessel maste        | er was requested to fill in         | all missing deta | ails in l | logbook (Se   | e photo att  | tached).    |               |          |           |                |         |      |
| Fleet has provided the following evidence(s) in its response:  Fishing logbook was onboard & bound & with consecutive number.  Fishing logbook was completed properly.  Fishing logbook was completed provided by the flag State (Res. 15/01).  Fishing logbook match the template provided by the flag State (Res. 15/01).                                                                                                                                                                                                                                                                                                                 | Action(s) the fleet taken                                                                                          | The master of       | of vessel completed the lo          | ogbook properly  | with (    | all missing ( | details.     |             |               |          |           |                |         |      |
| Fishing logbook was onboard & Deproperly.  Fishing logbook was completed Deproperly.  Fishing logbook was onboard & Deproperly.  Fishing logbook was completed Deprovided by the flag State (Res. 15/01).  Fishing logbook match the template Deprovided by the flag State (Res. 15/01).                                                                                                                                                                                                                                                                                                                                                    | ASSESSMENT OF THE RESU                                                                                             | JLTS OF THE INVE    | STIGATION                           | (by Secre        | tariat)   | )             |              |             |               |          |           |                |         |      |
| bound & with consecutive number. properly. provided by the flag State (Res. 15/01). complete the Logbook                                                                                                                                                                                                                                                                                                                                                                                                                                                                                                                                    |                                                                                                                    |                     |                                     |                  |           |               |              |             |               |          |           |                |         |      |
| bound & with consecutive number.   property.   provided by the hag state (kes. 15/01).   Complete the Logbook                                                                                                                                                                                                                                                                                                                                                                                                                                                                                                                               | Fishing logbook was onboard & Fishing logbook was completed Fishing logbook match the template Master requested to |                     |                                     |                  |           |               |              |             |               |          |           |                |         |      |
| Insert any other type of evidence       Insert any other type of evidence       Insert any other type of evidence                                                                                                                                                                                                                                                                                                                                                                                                                                                                                                                           | bound & with consecutive                                                                                           | number.             | properly.                           |                  |           | provided l    | by the flag  | State (Re   | es. 15/01).   |          | comple    | te the Logbook |         |      |
| insert any other type of evidence         insert any other type of evidence                                                                                                                                                                                                                                                                                                                                                                                                                                                                                                                                                                 | Insert any other type of evi                                                                                       | idence 🔲            | Insert any other type of            | f evidence       |           | Insert any    | other type   | of evide    | nce           |          |           |                |         |      |
| Fleet action(s) taken according to national legislation:                                                                                                                                                                                                                                                                                                                                                                                                                                                                                                                                                                                    | Fleet action(s) taken accor                                                                                        | rding to national l | egislation:                         |                  |           |               |              |             |               |          |           |                |         |      |
| Document describing sanction(s)  Vessel ordered to port for the purpose of                                                                                                                                                                                                                                                                                                                                                                                                                                                                                                                                                                  | Document describing sanc                                                                                           | tion(s)             | Vessel ordered to per               | t for the purpo  | co of     |               |              |             |               |          |           |                |         |      |
| imposed to the inspection / investigation.                                                                                                                                                                                                                                                                                                                                                                                                                                                                                                                                                                                                  | imposed to the                                                                                                     |                     |                                     |                  | 3e 01     |               | Vessel/ma    | aster/ow    | ner/operator  | r has be | een giver | າ a warning.   |         |      |
| vessel/master/owner/operator.                                                                                                                                                                                                                                                                                                                                                                                                                                                                                                                                                                                                               | vessel/master/owner/oper                                                                                           | rator.              | mspection/ investigat               | tion.            |           |               |              |             |               |          |           |                |         |      |
| Any other fleet action(s) taken: Specify: Non specified                                                                                                                                                                                                                                                                                                                                                                                                                                                                                                                                                                                     | Any other fleet action(s) ta                                                                                       | iken: Spe           | cify: Non specified                 |                  |           |               |              |             |               |          |           |                |         |      |
| RESULTS OF THE ASSESSMENT (By Secretariat)                                                                                                                                                                                                                                                                                                                                                                                                                                                                                                                                                                                                  | RESULTS OF THE ASSESSM                                                                                             |                     |                                     |                  |           |               |              |             |               |          |           |                |         |      |
| Recommendation from the assessment to the WPICMM                                                                                                                                                                                                                                                                                                                                                                                                                                                                                                                                                                                            | Recommendation from th                                                                                             | e assessment to t   | he WPICMM                           |                  |           |               |              |             |               |          |           |                |         |      |
| Appropriate action taken by fleet  Not considered as a possible infraction Fleet requested to provide further evidence for discussion at next CoC                                                                                                                                                                                                                                                                                                                                                                                                                                                                                           |                                                                                                                    | •                   | IXI                                 | •                |           |               |              |             |               |          | •         | further eviden | се г    |      |