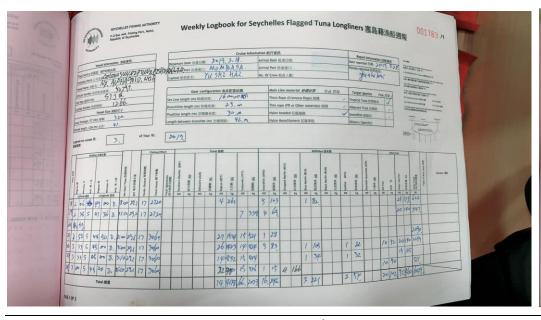

Page 15 of 24

| TO BE COMPLETED BY TH                                                                                                      | E SECRETARIA                      | 4 <i>T</i>  |                |                                   |              |         |               |              |              |               |          |           |                   |        |                   |
|----------------------------------------------------------------------------------------------------------------------------|-----------------------------------|-------------|----------------|-----------------------------------|--------------|---------|---------------|--------------|--------------|---------------|----------|-----------|-------------------|--------|-------------------|
| Fleet:                                                                                                                     | Type of pos                       | ssible infr | action:        | 1                                 | Name of v    | ressel  |               |              | Deployr      | nent number   | r and n  | ame       | Date sent to      | Date o | f                 |
|                                                                                                                            |                                   |             |                |                                   |              |         |               |              | of carrie    | er vessel:    |          |           | fleet             | respor | ise               |
| Seychelles                                                                                                                 | □VMS ⊠                            | Logbook     |                | arking                            | CHUN I N     | 0. 326  |               |              | 577 - HA     | ARIMA         |          |           | 30/10/2019        | 18/08/ | /2020             |
| Inspection comment:                                                                                                        | The vessel m                      | naintaine   | d single shee  | t logbooks ke                     | pt togeth    | er loos | sely in a fol | der.         |              |               |          |           |                   |        |                   |
| Photograph(s) attached:                                                                                                    | File name:                        |             |                | File na                           | ame:         |         |               |              | File na      | me:           |          |           |                   |        |                   |
| TO BE COMPLETED BY TH                                                                                                      | E FLEET                           |             |                |                                   |              |         |               |              |              |               |          |           |                   |        |                   |
| Result of investigation:                                                                                                   | Captain tear                      | ring pages  | s for scannin  | g of documen                      | nt for Valid | dation  | of Catches,   | once fishing | is com       | oleted. Capta | in adv   | ised to a | iscontinue pract  | ise.   |                   |
| Action(s) the fleet taken                                                                                                  | Fishing logb                      | ook was d   | completed co   | rrectly withou                    | ut captain   | tearir  | ng out the p  | ages.        |              |               |          |           |                   |        |                   |
| ASSESSMENT OF THE RES                                                                                                      | ULTS OF THE                       | INVESTIG    | SATION         |                                   | (by Secre    | etariat | )             |              |              |               |          |           |                   |        |                   |
| Fleet has provided the following evidence(s) in its response:                                                              |                                   |             |                |                                   |              |         |               |              |              |               |          |           |                   |        |                   |
| Fishing logbook was onboard & Fishing logbook was completed Fishing logbook match the template Captain advised to stop the |                                   |             |                |                                   |              |         |               |              |              |               |          |           |                   |        |                   |
| bound & with consecutive                                                                                                   | bound & with consecutive number.  |             |                |                                   |              | р       |               |              | tate (Re     | s. 15/01).    | Ш        | practis   | e of tearing page | €.     |                   |
| Insert any other type of ev                                                                                                | vidence                           | ☐ Ins       | sert any othe  | r type of evide                   | ence         |         | Insert any    | other type   | of evide     | nce           |          |           |                   |        |                   |
| Fleet action(s) taken acco                                                                                                 | ording to natio                   | onal legis  | lation:        |                                   |              |         |               |              |              |               |          | 1         |                   |        |                   |
| Document describing sand                                                                                                   | ction(s)                          |             | /aaaal audaua  | . d + 0 . 0 0 + f 0               | <b>.</b>     | t       |               |              |              |               |          |           |                   |        |                   |
| imposed to the                                                                                                             |                                   | 1 1 1 1     |                | ed to port for t<br>nvestigation. | the purpo    | ise or  |               | Vessel/ma    | ster/ow      | ner/operato   | r has b  | een give  | n a warning.      |        |                   |
| vessel/master/owner/ope                                                                                                    | erator.                           | l II        | nspection / ii | nvestigation.                     |              |         |               |              |              |               |          |           |                   |        |                   |
| Any other fleet action(s) taken: Specify:                                                                                  |                                   |             |                |                                   |              |         |               |              |              |               |          |           |                   |        |                   |
| RESULTS OF THE ASSESSM                                                                                                     | <b>MENT</b>                       | (By Sec     | cretariat)     |                                   |              |         |               |              |              |               |          |           |                   |        |                   |
| Recommendation from the assessment to the WPICMM                                                                           |                                   |             |                |                                   |              |         |               |              |              |               |          |           |                   |        |                   |
| Appropriate action taken                                                                                                   | Appropriate action taken by fleet |             |                |                                   |              |         | e infraction  |              | Тп           | Fleet reque   | sted to  | o provid  | e further eviden  | ce i   | $\overline{\Box}$ |
| - > no recommendation to                                                                                                   | CoC.                              | $\boxtimes$ | -> no recom    | mendatio                          | n to C       | oC.     |               |              | for discussi | on at r       | next CoC |           |                   |        |                   |

|           |          |             |          | 106           | 110      |
|-----------|----------|-------------|----------|---------------|----------|
|           |          | CHELLES     | FISH     |               |          |
|           | 6        | 4           | 16       |               |          |
|           |          | AUTHOS      | RITT     |               |          |
| nb= ++    | 715 At M |             |          |               |          |
|           |          | 有釣漁船        |          | The same      | Mary Com |
| (Seyen    | enes Fia | g Vessels T | luna Lon | gine Logs     | heet)    |
|           |          |             |          |               |          |
| Period (F | rom – To | 0)          |          |               |          |
| 紀錄期間      | : 從_     | B           | 月        | 年             |          |
|           | 至_       | B           | 用        | 年             |          |
|           |          |             |          |               | -        |
| 船名: _     |          |             |          | 2000          |          |
| Vessel Na | me: _ C  | HUN         | I NO.    | 326_          |          |
|           |          |             |          |               |          |
| 備姓: 此報    |          |             |          | A 41 46 3K 46 | Ro ST    |