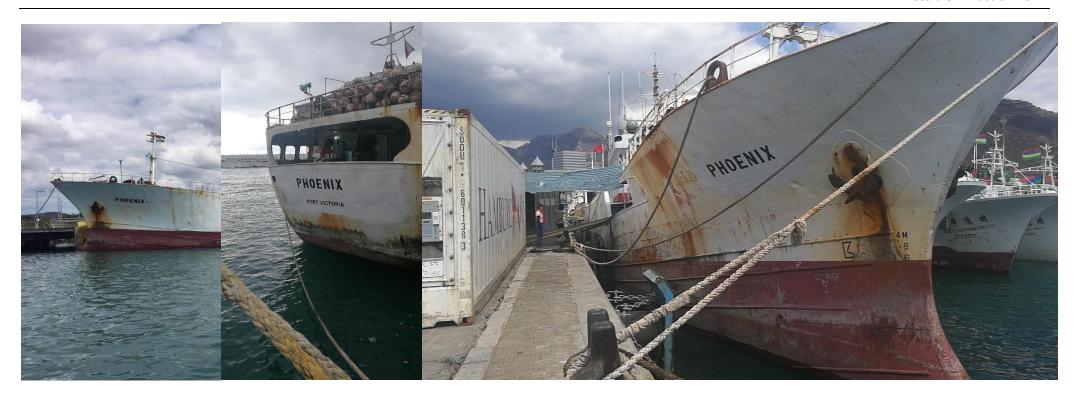

| TO BE COM     | PLETED BY TH                          | E SECRETAR    | IAT         |                                    |                                           |         |              |                |          |                |             |                           |             |       |
|---------------|---------------------------------------|---------------|-------------|------------------------------------|-------------------------------------------|---------|--------------|----------------|----------|----------------|-------------|---------------------------|-------------|-------|
| Fleet:        | Type of pos                           | sible infract | ion:        |                                    | Name of vessel                            | Deplo   | yment nun    | nber and nan   | ne of ca | rrier vessel:  | Daf         | te sent to fleet          | Date of res | ponse |
| Seychelles    | □VMS □L                               | ogbook 🗆      | ATF 🗵       | Marking                            | Phoenix                                   | 522 -   | Harima       |                |          |                | 01,         | /02/2019                  | 18/08/202   | 0     |
| Inspection c  | omment:                               | The vessel    | phoen       | ix bow markings                    | were confusing to rea                     | d clear | ly due to th | e rusting of t | the prev | vious vessel n | narkin      | gs underneath t           | he print    |       |
| Photograph(   | (s) attached:                         | File name:    |             |                                    | File name:                                |         |              |                | File na  | me:            |             |                           |             |       |
| TO BE COM     | PLETED BY TH                          | E FLEET       |             |                                    |                                           |         |              |                |          |                |             |                           |             |       |
| Result of inv | estigation:                           | Vessel was    | called      | to Port in Septer                  | nber 2019 to repaint n                    | name (s | ee Photo A   | ttached).      |          |                |             |                           |             |       |
| Action(s) the | e fleet taken                         | The vessel    | entere      | d Port Louis, Mai                  | uritius and name was r                    | repaint | ed.          |                |          |                |             |                           |             |       |
| ASSESSMEN     | T OF THE RES                          | ULTS OF TH    | E INVE      | STIGATION                          | (by Secr                                  | etariat | ·)           |                |          |                |             |                           |             |       |
| Fleet has pro | ovided the fo                         | llowing evid  | lence(s     | ) in its response                  | :                                         |         |              |                |          |                |             |                           |             |       |
|               | he vessel has<br>epainted at se       |               | $\boxtimes$ | Vessel instructe<br>the marking at | ed to correct/repaint next port call.     |         | Vessel ha    | s been called  | to por   | t.             | $\boxtimes$ | Insert any other          | er type of  |       |
| Insert any ot | ther type of ev                       | vidence       |             | Insert any othe                    | r type of evidence                        |         | Insert any   | other type o   | of evide | nce            |             |                           |             |       |
| Fleet action  | (s) taken acco                        | ording to nat | ional I     | egislation:                        |                                           |         |              |                |          |                |             |                           |             |       |
| imposed to t  | escribing sand<br>the<br>er/owner/ope |               |             | Vessel ordere                      | ed to port for the purpo<br>nvestigation. | ose of  |              | Vessel/mas     | ster/ow  | ner/operator   | has b       | een given a war           | ning.       |       |
| Any other fle | eet action(s) t                       | aken:         | Spe         | cify: None specif                  | ied                                       |         |              |                |          |                |             |                           |             |       |
| RESULTS OF    | THE ASSESSA                           | <b>MENT</b>   | (Ву         | Secretariat)                       |                                           |         |              |                |          |                |             |                           |             |       |
| Recommend     | dation from tl                        | he assessme   | nt to t     | he WPICMM                          |                                           |         |              |                |          |                |             |                           |             |       |
|               | action taken                          | •             |             | $\boxtimes$                        | Not considered as a p                     |         |              |                |          | Fleet reque    |             | o provide furthenext CoC. | r evidence  |       |

| TO BE COMPLETED BY THE                                          | E SECRETAR   | IAT            |                                                        |                |          |            |               |            |              |                  |          |                        |        |       |
|-----------------------------------------------------------------|--------------|----------------|--------------------------------------------------------|----------------|----------|------------|---------------|------------|--------------|------------------|----------|------------------------|--------|-------|
| Fleet:                                                          | Type of po   | ossible        | infraction:                                            | Name of v      | essel    |            |               | Deploy     | ment number  | and n            | name     | Date sent to           | Date o | of    |
|                                                                 |              |                |                                                        |                |          |            |               | of carri   | er vessel:   |                  |          | fleet                  | respor | nse   |
| Seychelles                                                      | □VMS □       | Logbo          | ook □ATF ⊠Marking                                      | Phoenix        |          |            |               | 559 - Ib   | uki          |                  |          | 04/06/2019             | 18/08, | /2020 |
| Inspection comment:                                             | The LSTLV    | bow m          | arkings were worn to such                              | n an extent th | at the   | name was i | not legible a | at a dista | ance.        |                  |          |                        |        |       |
| Photograph(s) attached:                                         | File name:   |                | Fil                                                    | le name:       |          |            |               | File na    | ame:         |                  |          |                        |        |       |
| TO BE COMPLETED BY THE                                          | E FLEET      |                |                                                        |                |          |            |               |            |              |                  |          |                        |        |       |
| Result of investigation:                                        | The LSTLV    | bow m          | arkings were worn to such                              | an extent the  | at the   | name was r | not legible a | ıt a disto | ince.        |                  |          |                        |        |       |
| Action(s) the fleet taken                                       | The markin   | ıgs (na        | me) on the vessel was repo                             | ainted .       |          |            |               |            |              |                  |          |                        |        |       |
| ASSESSMENT OF THE RES                                           | ULTS OF THE  | INVE.          | STIGATION                                              | (by Secre      | etariat, | )          |               |            |              |                  |          |                        |        |       |
| Fleet has provided the following evidence(s) in its response:   |              |                |                                                        |                |          |            |               |            |              |                  |          |                        |        |       |
| Marking of the vessel has corrected/repainted at sea            |              | $\boxtimes$    | Vessel instructed to corre<br>the marking at next port | •              |          | Vessel has | s been calle  | d to por   | t.           |                  | Insert ( | any other type o<br>ce | f      |       |
| Insert any other type of ev                                     | idence       |                | Insert any other type of e                             | evidence       |          | Insert any | other type    | of evide   | nce          |                  |          |                        |        |       |
| Fleet action(s) taken acco                                      | rding to nat | ional l        | egislation:                                            |                |          | <u> </u>   |               |            |              |                  |          |                        |        |       |
| Document describing sand imposed to the vessel/master/owner/ope |              |                | Vessel ordered to port inspection / investigation      |                | se of    |            | Vessel/ma     | aster/ow   | ner/operator | has b            | een give | n a warning.           |        |       |
| Any other fleet action(s) taken: Specify:                       |              |                |                                                        |                |          |            |               |            |              |                  |          |                        |        |       |
| RESULTS OF THE ASSESSM                                          |              |                |                                                        |                |          |            |               |            |              |                  |          |                        |        |       |
| Recommendation from th                                          | he WPICMM    |                |                                                        |                |          |            |               |            |              |                  |          |                        |        |       |
| Appropriate action taken I                                      | I IXI I      | sidered as a p |                                                        |                |          |            | Fleet reque   |            | •            | e further eviden | ce       |                        |        |       |