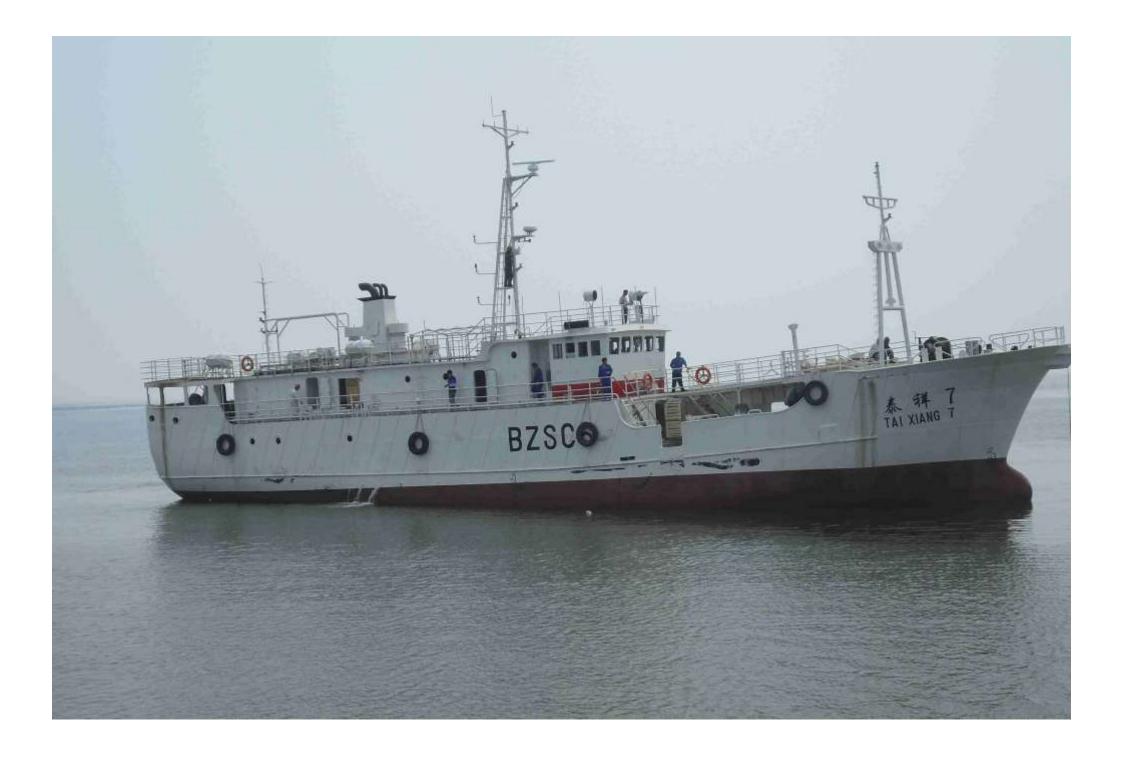

Fleet: China

| TO BE COMPLET                                       | ED BY TH     | E SECRETAI        | RIAT        |                                     |                                  |             |             |                  |              |                             |          |              |                    |                  |
|-----------------------------------------------------|--------------|-------------------|-------------|-------------------------------------|----------------------------------|-------------|-------------|------------------|--------------|-----------------------------|----------|--------------|--------------------|------------------|
| Fleet:                                              |              | Type of p         | ossible     | infraction:                         | Name o                           | of vessel   |             |                  |              | ment number<br>er vessel:   | and n    |              | Date sent to fleet | Date of response |
| CHINA                                               |              | □vms [            | Logbo       | ok 🗆 ATF 🗵 Mark                     | ing: TAI HO                      | NG 6        |             |                  | 610 - S      | eiyu                        |          | (            | 04/05/20           | 07/05/2020       |
| Inspection comm                                     | nent:        | The number        | r 2 of t    | ne IRCS markings w                  | vas partially worn               | away. Er    | ough to i   | nake the ful     | I name no    | t legible fron              | n a dist | tance.       |                    |                  |
| Photograph(s) attached:                             |              | File name:        | page 12     | 2 – Report 610-20                   |                                  |             |             |                  |              |                             |          |              |                    |                  |
| TO BE COMPLET                                       | ED BY TH     | E FLEET           |             |                                     | 1                                |             |             | <b>,</b>         |              |                             |          |              |                    |                  |
| Result of                                           | TAI HON      | IG 6's IRCS       | has bee     | n corroded and sta                  | iined by the sea w               | aters. Th   | ne vessel ( | owner has n      | o intentio   | n to cover the              | marki    | ings. Due t  | to a two or th     | ree years'       |
| investigation:                                      | term of a    |                   | corrosi     | on of markings is a                 | lmost impossible d               | ınd it is a | ılso very d | lifficult to fir | nd it for tl | ne sailors on l             | board.   | Enclosed     | is the vessel's    | s photos for     |
| Action(s) the fleet taken                           | The vess     | el owner is       | schedu      | led to reprint the I                | IRCS immediately <sub>I</sub>    | orovided    | the safet   | y in the sea     | is secured   | or the vessel               | calls a  | port.        |                    |                  |
| ASSESSMENT OF                                       | F THE RES    | ULTS OF TH        | E INVE      | STIGATION                           | (by Se                           | cretariat   | ·)          |                  |              |                             |          |              |                    |                  |
|                                                     |              |                   | dence(s     | ) in its response:                  |                                  |             | _           |                  |              |                             | ,        |              |                    |                  |
| Marking of the vocarrected/repair                   |              |                   | $\boxtimes$ | Vessel instructed the marking at ne | to correct/repain ext port call. |             | Vessel      | has been cal     | lled to po   | rt.                         |          | Insert ar    | ny other type      | of $\Box$        |
| Insert any other                                    |              |                   |             | Insert any other t                  | ype of evidence                  |             | Insert o    | ny other typ     | oe of evide  | ence                        |          |              |                    |                  |
| Fleet action(s) t                                   |              |                   | tional I    | egislation:                         |                                  |             |             |                  |              |                             |          |              |                    |                  |
| Document descr<br>imposed to the<br>vessel/master/o | J            | . ,               |             | Vessel ordered inspection / inve    | to port for the purestigation.   | pose of     |             | Vessel/r         | master/ov    | vner/operato                | r has b  | een given    | a warning.         |                  |
| Any other fleet a                                   | action(s) ta | aken: 🔀           | Spe         | cify: To reprint the                | RCS immediatel                   | y provid    | ed the sa   | fety in the s    | ea is secu   | red or the ve               | ssel ca  | ills a port. |                    |                  |
| RESULTS OF THE                                      | ASSESSIV     | 1ENT              | (By         | Secretariat)                        |                                  |             |             |                  |              |                             |          |              |                    |                  |
| Recommendation                                      | on from th   | <u>ie assessm</u> | ent to t    | he WPICMM                           |                                  |             |             |                  |              |                             |          |              |                    |                  |
| Appropriate acti                                    |              |                   |             | IXI                                 | lot considered as a              | •           |             | on               |              | Fleet reque<br>for discussi |          | •            | further evide      | nce              |
| Comments: Fle                                       | et has pr    | ovided ph         | otogra      | phy evidence of c                   | corrected markin                 | g (see b    | elow).      |                  |              |                             |          |              |                    |                  |