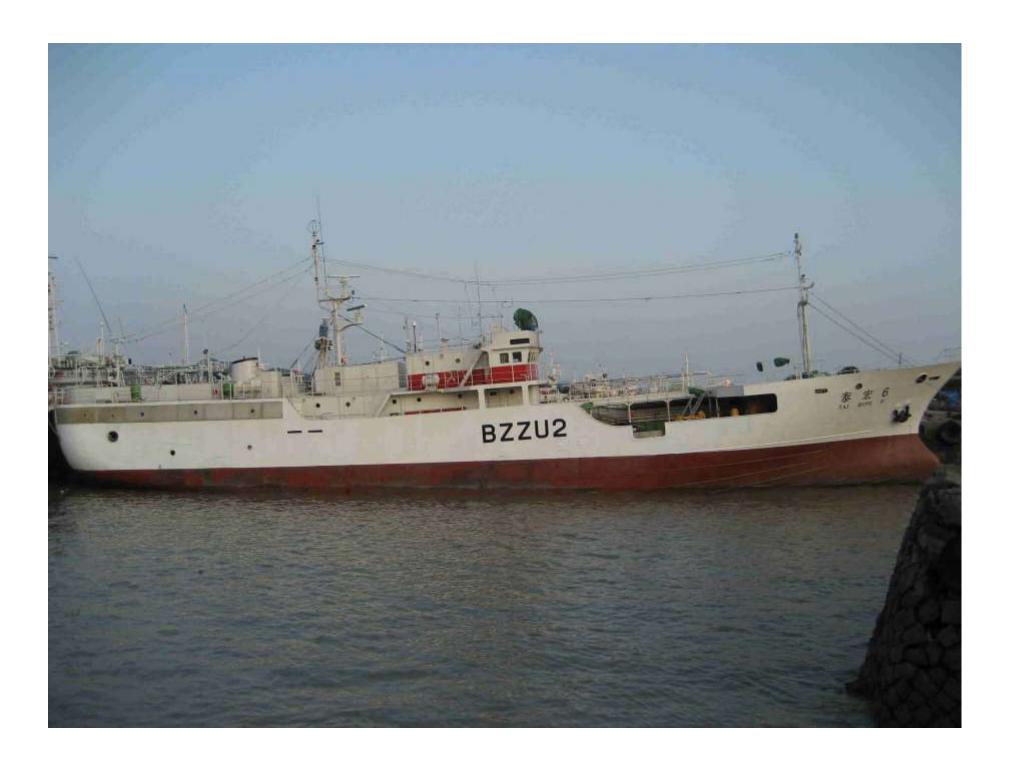

Fleet: China

| TO BE COMPLET                                       | ED BY TH     | E SECRETAI        | RIAT        |                                     |                                  |             |             |                  |              |                             |          |              |                    |                  |
|-----------------------------------------------------|--------------|-------------------|-------------|-------------------------------------|----------------------------------|-------------|-------------|------------------|--------------|-----------------------------|----------|--------------|--------------------|------------------|
| Fleet:                                              |              | Type of p         | ossible     | infraction:                         | Name o                           | of vessel   |             |                  |              | ment number<br>er vessel:   | and n    |              | Date sent to fleet | Date of response |
| CHINA                                               |              | □vms [            | Logbo       | ok 🗆 ATF 🗵 Mark                     | ing: TAI HO                      | NG 6        |             |                  | 610 - S      | eiyu                        |          | (            | 04/05/20           | 07/05/2020       |
| Inspection comm                                     | nent:        | The number        | r 2 of t    | ne IRCS markings w                  | vas partially worn               | away. Er    | ough to i   | nake the ful     | I name no    | t legible fron              | n a dist | tance.       |                    |                  |
| Photograph(s) attached:                             |              | File name:        | page 12     | 2 – Report 610-20                   |                                  |             |             |                  |              |                             |          |              |                    |                  |
| TO BE COMPLET                                       | ED BY TH     | E FLEET           |             |                                     | 1                                |             |             | <b>,</b>         |              |                             |          |              |                    |                  |
| Result of                                           | TAI HON      | IG 6's IRCS       | has bee     | n corroded and sta                  | iined by the sea w               | aters. Th   | ne vessel ( | owner has n      | o intentio   | n to cover the              | marki    | ings. Due t  | to a two or th     | ree years'       |
| investigation:                                      | term of a    |                   | corrosi     | on of markings is a                 | lmost impossible d               | ınd it is a | ılso very d | lifficult to fir | nd it for tl | ne sailors on l             | board.   | Enclosed     | is the vessel's    | s photos for     |
| Action(s) the fleet taken                           | The vess     | el owner is       | schedu      | led to reprint the I                | IRCS immediately <sub>I</sub>    | orovided    | the safet   | y in the sea     | is secured   | or the vessel               | calls a  | port.        |                    |                  |
| ASSESSMENT OF                                       | F THE RES    | ULTS OF TH        | E INVE      | STIGATION                           | (by Se                           | cretariat   | ·)          |                  |              |                             |          |              |                    |                  |
|                                                     |              |                   | dence(s     | ) in its response:                  |                                  |             | _           |                  |              |                             | ,        |              |                    |                  |
| Marking of the vocarrected/repair                   |              |                   | $\boxtimes$ | Vessel instructed the marking at ne | to correct/repain ext port call. |             | Vessel      | has been cal     | lled to po   | rt.                         |          | Insert ar    | ny other type      | of $\Box$        |
| Insert any other                                    |              |                   |             | Insert any other t                  | ype of evidence                  |             | Insert o    | ny other typ     | oe of evide  | ence                        |          |              |                    |                  |
| Fleet action(s) t                                   |              |                   | tional I    | egislation:                         |                                  |             |             |                  |              |                             |          |              |                    |                  |
| Document descr<br>imposed to the<br>vessel/master/o | J            | . ,               |             | Vessel ordered inspection / inve    | to port for the purestigation.   | pose of     |             | Vessel/r         | master/ov    | vner/operato                | r has b  | een given    | a warning.         |                  |
| Any other fleet a                                   | action(s) ta | aken: 🔀           | Spe         | cify: To reprint the                | RCS immediatel                   | y provid    | ed the sa   | fety in the s    | ea is secu   | red or the ve               | ssel ca  | ills a port. |                    |                  |
| RESULTS OF THE                                      | ASSESSIV     | 1ENT              | (By         | Secretariat)                        |                                  |             |             |                  |              |                             |          |              |                    |                  |
| Recommendation                                      | on from th   | <u>ie assessm</u> | ent to t    | he WPICMM                           |                                  |             |             |                  |              |                             |          |              |                    |                  |
| Appropriate acti                                    |              |                   |             | IXI                                 | lot considered as a              | •           |             | on               |              | Fleet reque<br>for discussi |          | •            | further evide      | nce              |
| Comments: Fle                                       | et has pr    | ovided ph         | otogra      | phy evidence of c                   | corrected markin                 | g (see b    | elow).      |                  |              |                             |          |              |                    |                  |