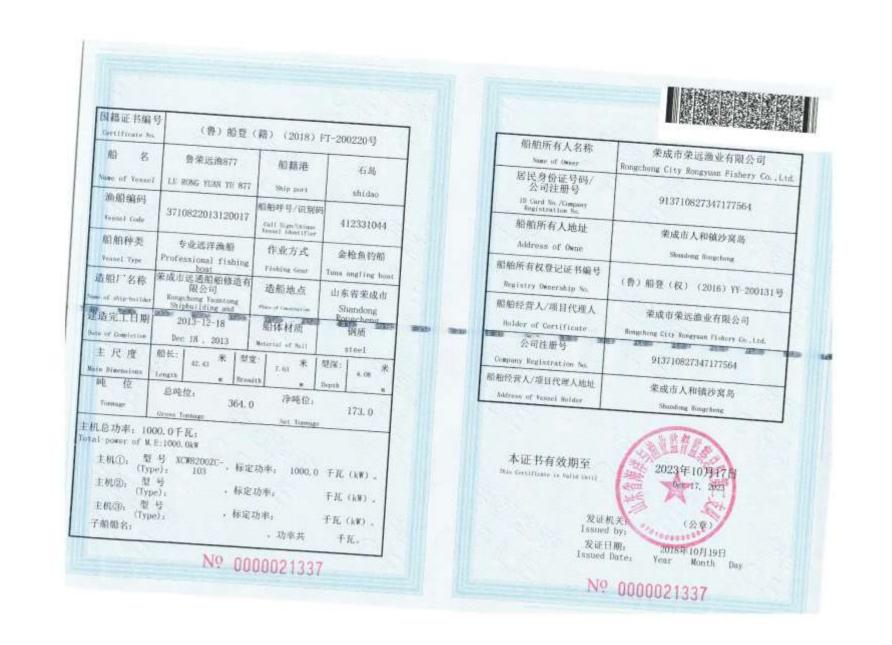

<u>Comments:</u> Fleet has provided document evidence from fishing company showing registration number ( see below), (LU)CHUANDENG(JI)(2018)FT-200221 matching the record of authorised vessel <a href="https://www.iotc.org/vessels/history/129127/16336">https://www.iotc.org/vessels/history/129127/16336</a>.