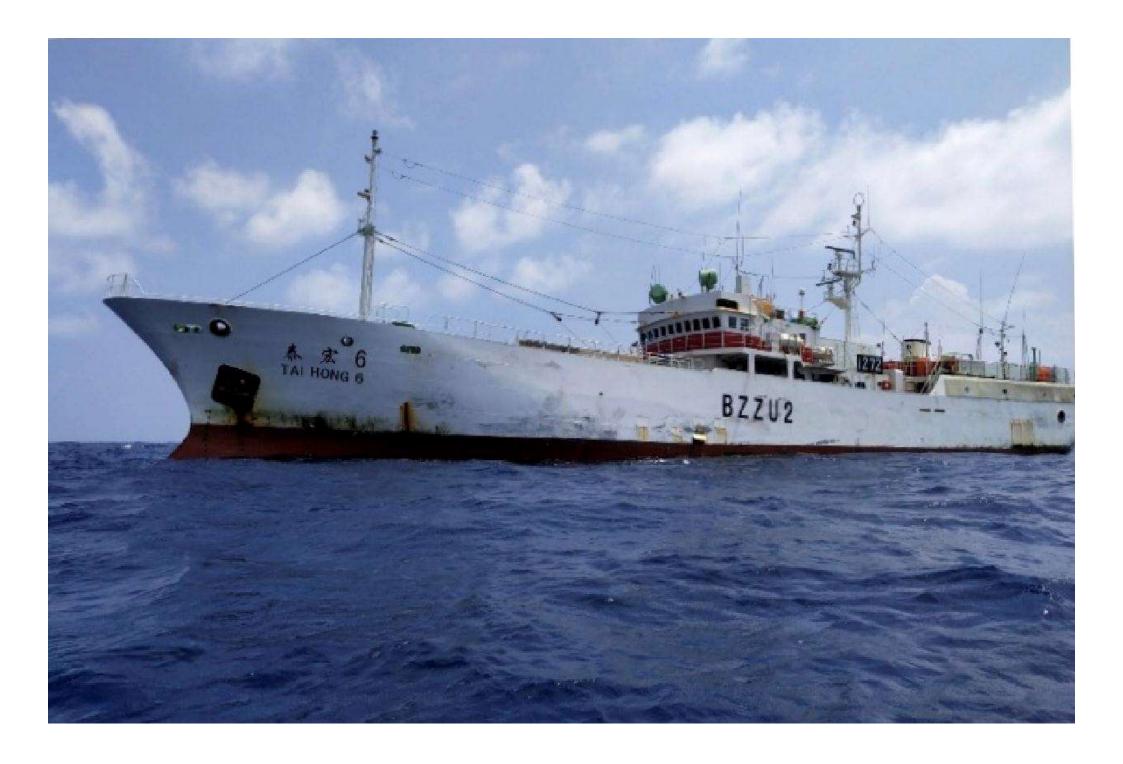

Fleet: China

| TO BE COMPLET                                       | ED BY TH     | E SECRETAI        | RIAT        |                                     |                                  |             |             |                  |              |                             |          |              |                    |                  |
|-----------------------------------------------------|--------------|-------------------|-------------|-------------------------------------|----------------------------------|-------------|-------------|------------------|--------------|-----------------------------|----------|--------------|--------------------|------------------|
| Fleet:                                              |              | Type of p         | ossible     | infraction:                         | Name o                           | of vessel   |             |                  |              | ment number<br>er vessel:   | and n    |              | Date sent to fleet | Date of response |
| CHINA                                               |              | □vms [            | Logbo       | ok 🗆 ATF 🗵 Mark                     | ing: TAI HO                      | NG 6        |             |                  | 610 - S      | eiyu                        |          | (            | 04/05/20           | 07/05/2020       |
| Inspection comm                                     | nent:        | The number        | r 2 of t    | ne IRCS markings w                  | vas partially worn               | away. Er    | ough to i   | nake the ful     | I name no    | t legible fron              | n a dist | tance.       |                    |                  |
| Photograph(s) attached:                             |              | File name:        | page 12     | 2 – Report 610-20                   |                                  |             |             |                  |              |                             |          |              |                    |                  |
| TO BE COMPLET                                       | ED BY TH     | E FLEET           |             |                                     | 1                                |             |             | <b>,</b>         |              |                             |          |              |                    |                  |
| Result of                                           | TAI HON      | IG 6's IRCS       | has bee     | n corroded and sta                  | iined by the sea w               | aters. Th   | ne vessel ( | owner has n      | o intentio   | n to cover the              | marki    | ings. Due t  | to a two or th     | ree years'       |
| investigation:                                      | term of a    |                   | corrosi     | on of markings is a                 | lmost impossible d               | ınd it is a | ılso very d | lifficult to fir | nd it for tl | ne sailors on l             | board.   | Enclosed     | is the vessel's    | s photos for     |
| Action(s) the fleet taken                           | The vess     | el owner is       | schedu      | led to reprint the I                | IRCS immediately <sub>I</sub>    | orovided    | the safet   | y in the sea     | is secured   | or the vessel               | calls a  | port.        |                    |                  |
| ASSESSMENT OF                                       | F THE RES    | ULTS OF TH        | E INVE      | STIGATION                           | (by Se                           | cretariat   | ·)          |                  |              |                             |          |              |                    |                  |
|                                                     |              |                   | dence(s     | ) in its response:                  |                                  |             | _           |                  |              |                             | ,        |              |                    |                  |
| Marking of the vocarrected/repair                   |              |                   | $\boxtimes$ | Vessel instructed the marking at ne | to correct/repain ext port call. |             | Vessel      | has been cal     | lled to po   | rt.                         |          | Insert ar    | ny other type      | of $\Box$        |
| Insert any other                                    |              |                   |             | Insert any other t                  | ype of evidence                  |             | Insert o    | ny other typ     | oe of evide  | ence                        |          |              |                    |                  |
| Fleet action(s) t                                   |              |                   | tional I    | egislation:                         |                                  |             |             |                  |              |                             |          |              |                    |                  |
| Document descr<br>imposed to the<br>vessel/master/o | J            | . ,               |             | Vessel ordered inspection / inve    | to port for the purestigation.   | pose of     |             | Vessel/r         | master/ov    | vner/operato                | r has b  | een given    | a warning.         |                  |
| Any other fleet a                                   | action(s) ta | aken: 🔀           | Spe         | cify: To reprint the                | RCS immediatel                   | y provid    | ed the sa   | fety in the s    | ea is secu   | red or the ve               | ssel ca  | ills a port. |                    |                  |
| RESULTS OF THE                                      | ASSESSIV     | 1ENT              | (By         | Secretariat)                        |                                  |             |             |                  |              |                             |          |              |                    |                  |
| Recommendation                                      | on from th   | <u>ie assessm</u> | ent to t    | he WPICMM                           |                                  |             |             |                  |              |                             |          |              |                    |                  |
| Appropriate acti                                    |              |                   |             | IXI                                 | lot considered as a              | •           |             | on               |              | Fleet reque<br>for discussi |          | •            | further evide      | nce              |
| Comments: Fle                                       | et has pr    | ovided ph         | otogra      | phy evidence of c                   | corrected markin                 | g (see b    | elow).      |                  |              |                             |          |              |                    |                  |