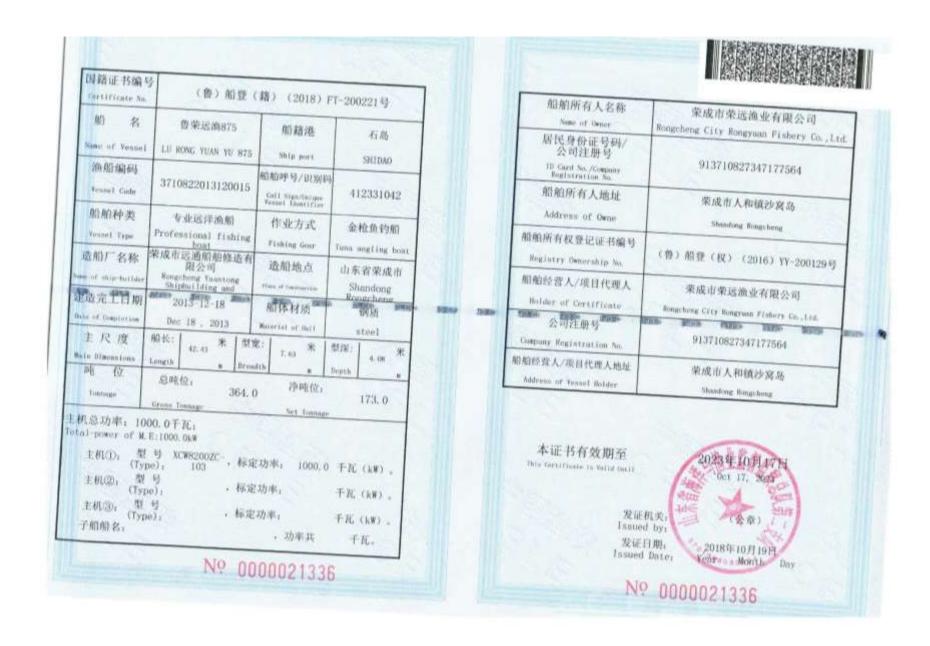

| TO BE COMPLE                                       | TED BY THE             | SECRETA     | RIAT     |               |            |                                                                |         |              |                                 |            |                           |          |             |                                   |          |                                                |
|----------------------------------------------------|------------------------|-------------|----------|---------------|------------|----------------------------------------------------------------|---------|--------------|---------------------------------|------------|---------------------------|----------|-------------|-----------------------------------|----------|------------------------------------------------|
| Fleet:                                             |                        | Type of     | possible | e infraction: |            | Name of                                                        | vessel  |              |                                 |            | nent number<br>er vessel: | and r    | name        | Date sent to fleet                | Date o   |                                                |
| CHINA                                              |                        | □VMS        | Logb     | ook 🗆 ATF     | □Marki     | ing: LU RONG                                                   | YUAN    | YU 875       |                                 | 611 – Ba   | ao Win                    |          |             | 23/06/20                          |          | 5/2020                                         |
|                                                    |                        |             | 0 -      |               |            | 0                                                              |         |              |                                 |            |                           |          |             |                                   | •        | <u>*                                      </u> |
| Inspection comment:                                | FT-200146              | while the   | e IOTC v | essel list pr | ovided th  | vided by the vessel<br>he current NRN (LU)<br>NRN which concur | )CHUA   | N DENG (J    | ) (2014) FT-2                   |            |                           |          |             |                                   |          |                                                |
| Photograph(s) attached:                            | File name:             | page 15     | – Repor  | t 611-20      |            |                                                                |         |              |                                 |            |                           |          |             |                                   |          |                                                |
| TO BE COMPLE                                       | TED BY THE             | FLEET       |          |               |            |                                                                |         |              |                                 |            |                           |          |             |                                   |          |                                                |
| Result of investigation:                           | license is s           | till valid. | Enclose  | ed is the ves | sel's late | el's national registra<br>st national registra                 | tion ce | rtificate fo | r reference.                    |            |                           |          |             |                                   |          |                                                |
| Action(s) the fleet taken                          | The fishing IOTC activ | •           | •        | erned has su  | ubmitted   | to the authorized p                                            | ersonn  | el in charg  | e the new na                    | itional re | egistration ce            | ertifica | ite for inf | formation upda                    | ating in | the                                            |
| ASSESSMENT C                                       | F THE RESU             | LTS OF TI   | HE INVE  | STIGATION     |            | (by Secre                                                      | etariat | )            |                                 |            |                           |          |             |                                   |          |                                                |
| Fleet has provi                                    | ded the follo          | owing evi   | idence(  |               |            |                                                                | _       |              |                                 |            |                           | •        |             |                                   |          |                                                |
| ATF was faxed to provided after to                 |                        |             |          |               |            | signed by the<br>fficer (Resolution                            |         |              | ch the templa<br>eet (Resolutio |            |                           |          |             | ertificate matcl<br>of authorised | h IOTC   | $\boxtimes$                                    |
| Insert any other                                   | r type of evic         | lence       |          | Insert any    | other ty   | pe of evidence                                                 |         | Insert an    | y other type (                  | of evide   | nce                       |          |             |                                   |          |                                                |
| Fleet action(s)                                    | taken accord           | ding to n   | ational  | legislation:  |            |                                                                |         |              |                                 |            |                           |          |             |                                   |          |                                                |
| Document desc<br>imposed to the<br>vessel/master/o | _                      |             |          |               |            | o port for the purpostigation.                                 | ose of  |              | Vessel/ma                       | ster/ow    | ner/operatoi              | r has b  | een give    | n a warning.                      |          |                                                |
| Any other fleet                                    | action(s) tak          | ken:        | KII '    |               | -          | ny concerned has sing in the IOTC activ                        |         |              | authorized p                    | ersonne    | el in charge tl           | he nev   | w nationa   | al registration                   | certific | ate                                            |
| RESULTS OF TH                                      | E ASSESSME             | NT          | (B)      | y Secretaria  | t)         |                                                                |         |              |                                 |            |                           |          |             |                                   |          |                                                |
| Recommendati                                       | ion from the           | assessm     | ent to   | the WPICMI    | M          |                                                                |         |              |                                 |            |                           |          |             |                                   |          |                                                |
| Appropriate act                                    |                        |             |          |               | $\times$ 1 | ot considered as a p<br>no recommendation                      |         |              | 1                               |            | Fleet reque               |          | •           | e further evide                   | nce      |                                                |

<u>Comments:</u> Fleet has provided document evidence from fishing company showing registration number ( see below), (LU)CHUANDENG(JI)(2018)FT-200221 matching the record of authorised vessel <a href="https://www.iotc.org/vessels/history/129127/16336">https://www.iotc.org/vessels/history/129127/16336</a>.

| 国籍证书编4<br>Continue No.                                                 | (鲁)船登                                                       | (籍) (2018)                                                    | FT-200222 <del>F</del> J         |
|------------------------------------------------------------------------|-------------------------------------------------------------|---------------------------------------------------------------|----------------------------------|
| 和 名<br>Name of Venuel                                                  | 春荣远渔878<br>LU RONG YUAN YU 878                              | 船籍港                                                           | 石蜡                               |
| 推船编码<br>Name Code                                                      | 3710822013120018                                            | 新炉 port<br>船舶呼号/识别员<br>Call Sign/Unique<br>Votas/ Sign/Unique | shidao<br>412331045              |
| 胎舶种类<br>Vennet Type                                                    | 专业运洋海船<br>Professional fishing<br>boat                      | 作业方式<br>Fishing Goar                                          | 全核鱼钓船                            |
| Name of ship-huilder                                                   | 聚成市远通船舶修造有<br>服公司<br>Kongching Yuantong<br>Shipbuilding and | 造船地点                                                          | 山东省荣成市<br>Shandong               |
| Made of Completion                                                     | 2013-12-30<br>Dec 30 , 2013                                 | AG (4-17 D)<br>Material of Bull                               | Ronschens<br>Steel               |
| Maria III                                                              | 船长: 42.43 米 型g<br>sheth m Bross                             | 7, 63                                                         | 型深: 4.08 米                       |
| Tomage                                                                 | 总单位;<br>364, 0<br>Service Tomage                            | 10 mm 41                                                      | 173. 0                           |
| tal power of M.E<br>主机①r 型<br>(Type<br>主机②r 型<br>(Type<br>主机③r 型 (Type | 号 XCW8200ZC 标定<br>): 103 - 标定<br>]: 标定                      | 功率;                                                           | 千瓦 (kW)。<br>千瓦 (kW)。<br>千瓦 (kW)。 |

| 船舶所有人名称 Nome of Owner                                          | 荣成市荣远渔业有限公司<br>Rongcheng City 8                                |
|----------------------------------------------------------------|----------------------------------------------------------------|
| 居民身份证号码/<br>公司注册号<br>10 Card No. /Company<br>Southernation No. | Rongcheng City Rongyuan Fishery Co., Ltd<br>913710827347177564 |
| 船舶所有人地址<br>Address of Owne                                     | 荣成市人和镇沙窝岛 Shandong Mangabong                                   |
| 船舶所有权登记证书编号<br>Registry Ownership No.                          | (鲁) 船登(权)(2016)YY-200132号                                      |
| 船舶经营人/项目代理人<br>Holder of Certificate                           | 荣成市荣远溦业有限公司                                                    |
| 公司注册号<br>Company Negistration No.                              | ### ### ### #### #####################                         |
| S舶经費人/項目代理人地址 Address of Venuel Molder                         | 荣成市人和镇沙滨岛<br>Shoutong Hangaheng                                |

本证书有效期至 Shis Cartificate to Vellat time]]

1至 2023年10月47日 0ct 17, 2023 发证机关。 (公金) 2018年10月19日 Year Month Day

| TO BE COMPLET      | ED BY THE   | SECRE     | TARI        | AT         |            |                |               |              |          |              |             |                   |                                         |          |           |                    |           |             |
|--------------------|-------------|-----------|-------------|------------|------------|----------------|---------------|--------------|----------|--------------|-------------|-------------------|-----------------------------------------|----------|-----------|--------------------|-----------|-------------|
| Fleet:             |             | Туре      | of po       | ssible     | infractio  | n:             |               | Name of      | vessel   |              |             |                   | yment numbei                            | and n    | ame       | Date sent to       | Date o    |             |
|                    |             |           |             |            |            |                |               |              |          |              |             | of car            | rier vessel:                            |          |           | fleet              | respor    | ıse         |
| CHINA              |             | □VM       | S $\square$ | Logbo      | ok ⊠A1     | TF $\square$ M | arking        | LU RONG      | YUAN     | YU 879       |             | 611 –             | Bao Win                                 |          |           | 23/06/20           | 29/06     | /2020       |
| Inspection comm    | nent:       | The NR    | N on        | the A      | TF differ  | red from       | the observ    | er's IOTC d  | ata bas  | se records   | . The IOTC  | records           | orovide the NR                          | N as "(  | LU)CHU    | AN DENG (JI) (2    | .014) F7  | Γ-          |
|                    |             |           |             |            | •          |                |               |              |          |              | •           |                   | •                                       |          |           | 6) FT-200150 w     | ith the   | ATF         |
|                    |             |           |             |            |            |                |               | IC historic  | record   | s also did   | not show a  | any NRN '         | which concurre                          | ed with  | the NR    | N on the ATF       |           |             |
| Photograph(s) at   | tached:     | File nar  | me: p       | age 1      | 8 – Repo   | ort 611-2      | 20            |              |          |              |             |                   |                                         |          |           |                    |           |             |
| TO BE COMPLET      | ED BY THE   | FLEET     |             |            |            |                | ·             |              |          |              |             |                   |                                         |          |           |                    |           |             |
| Result of          | _           | _         |             |            |            |                |               |              |          | -            |             |                   | e fishing licens                        | e has b  | een upo   | dated while the    | fishing   |             |
| investigation:     | license is  | still val | id. Er      | rclosed    | d is the v | vessel's l     | atest natior  | nal registra | tion ce  | rtificate fo | r reference | e.                |                                         |          |           |                    |           |             |
| Action(s) the      |             |           |             |            | rned has   | submit         | ted to the a  | uthorized p  | ersonn   | el in char   | ge the new  | national national | registration ce                         | ertifica | te for in | formation upda     | ting in   | the         |
| fleet taken        | IOTC acti   | ve vesse  | el list     | •          |            |                |               |              |          |              |             |                   |                                         |          |           |                    |           |             |
| ASSESSMENT OF      | THE RESU    | JLTS OF   | THE         | INVES      | STIGATIO   | ON             |               | (by Secr     | etariat  | )            |             |                   |                                         |          |           |                    |           |             |
| Fleet has provide  | ed the foll | lowing 6  | evide       | nce(s      |            | •              |               |              |          |              |             |                   |                                         |          |           |                    |           |             |
| ATF was faxed to   | the vesse   | el or     |             |            |            |                | ind signed b  | •            |          | ATF mat      | ch the tem  | nplate AT         | F provided to                           |          |           | ertificate match   | IOTC      |             |
| provided after th  |             |           |             | Ш          |            |                | d officer (Re | esolution    | Ш        |              | eet (Resoli | •                 | •                                       |          |           | of authorised      |           | $\boxtimes$ |
| •                  |             |           |             |            | 19/04).    |                |               |              | <u> </u> |              | •           |                   | •                                       |          | vessel.   |                    |           |             |
| Insert any other   | type of evi | idence    |             |            | Insert d   | any othe       | r type of ev  | idence       |          | Insert a     | ny other ty | pe of evic        | lence                                   |          |           |                    |           |             |
| Fleet action(s) ta | ken accoi   | rding to  | nati        | onal le    | egislatio  | n:             |               |              |          |              |             |                   |                                         |          |           |                    |           |             |
| Document descri    | ibing sanc  | tion(s)   |             | _          | Vesse      | el ordere      | ed to port fo | r the nurno  | nse of   |              |             |                   |                                         |          |           |                    |           | _           |
| imposed to the     |             |           |             | $  \sqcup$ |            |                | nvestigation  |              | 550 01   |              | Vessel/     | master/o          | wner/operato                            | has b    | een give  | n a warning.       | L         |             |
| vessel/master/ov   |             |           |             |            | -          |                |               |              |          |              |             |                   |                                         |          |           |                    |           |             |
| Any other fleet a  | ction(s) ta | iken:     | $\boxtimes$ |            |            |                |               |              |          |              | authorize   | d person          | nel in charge t                         | ne nev   | v nation  | al registration of | certifica | ate         |
|                    |             |           |             | TOT        | intorma    | tion upo       | dating in the | e IOTC activ | ve vess  | ei iist.     |             |                   |                                         |          |           |                    |           |             |
| RESULTS OF THE     |             |           |             |            | Secretar   |                |               |              |          |              |             |                   |                                         |          |           |                    |           |             |
| Recommendation     | n from th   | e asses   | smer        | t to tl    | he WPIC    | :MM            |               |              |          |              |             |                   |                                         |          |           |                    |           |             |
| Appropriate action | on taken b  | y fleet   |             |            |            | $\boxtimes$    | Not consid    | ered as a p  | ossible  | infractio    | 1           |                   | Fleet reques                            | ted to   | provide   | further eviden     | се г      |             |
| - > no recommer    | dation to   | CoC.      |             |            |            |                | -> no recor   | nmendatio    | n to Co  | C.           |             |                   | for discussion                          | n at n   | ext CoC.  |                    |           |             |
| Comments: Fle      | et has pro  | ovided    | docı        | ımen       | t evider   | nce fron       | n fishing co  | mpany sh     | owing    | registrat    | ion numb    | er ( see          | below), (LU)CI                          | HUANI    | DENG(JI)  | (2018)FT-20022     | 23 mate   | ching       |
| the record of aut  | •           |           |             |            |            |                | _             |              | _        |              |             |                   | ,,,,,,,,,,,,,,,,,,,,,,,,,,,,,,,,,,,,,,, |          | ,         |                    |           |             |