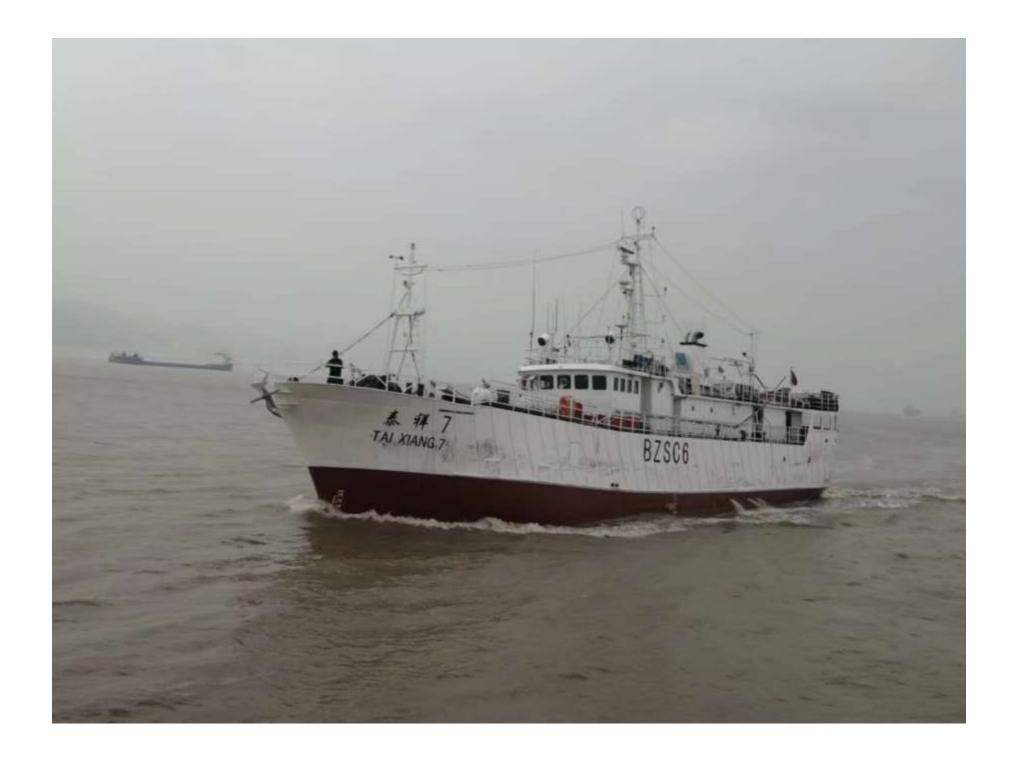

| TO BE COMPLET                                       | ED BY TH             | E SECRE               | TARI             | 4 <i>T</i> |                  |             |                         |                               |             |       |          |             |          |       |                               |         |                  |                    |         |                   |
|-----------------------------------------------------|----------------------|-----------------------|------------------|------------|------------------|-------------|-------------------------|-------------------------------|-------------|-------|----------|-------------|----------|-------|-------------------------------|---------|------------------|--------------------|---------|-------------------|
| Fleet:                                              |                      | Туре                  | of po            | ssible in  | nfraction        | n:          |                         | Name of                       | vessel      |       |          |             |          |       | nent number<br>r vessel:      | and n   | ame              | Date sent          |         | ate of<br>esponse |
| CHINA                                               |                      | □VN                   | 1S 🗆             | Logboo     | k 🗆 ATF          | F 🗆 Ma      | arking:                 | TAI XIANO                     | G 7         |       |          |             | 610      | - Se  | iyu                           |         |                  | 04/05/20           | 0       | 7/05/2020         |
|                                                     |                      |                       |                  |            |                  |             |                         |                               |             |       |          |             |          |       |                               |         |                  |                    |         |                   |
| Inspection com                                      | nent:                | Markir                | ngs on           | bow w      | ere part         | tially ol   | bscured b               | y algal growtl                | h maki      | ng th | nem ille | egible at a | distan   | ce    |                               |         |                  |                    |         |                   |
| Photograph(s) a                                     | ttached:             | File na               | me: p            | age 14     | – Repor          | t 610-2     | 20                      |                               |             |       |          |             |          |       |                               |         |                  |                    |         |                   |
| TO BE COMPLETED Result of investigation:            | TAI XIAI<br>three ye | NG 7's m<br>ars' tern | narkin<br>n of a | LSTLV,     |                  |             |                         | and stained in                |             |       |          |             |          |       |                               |         |                  | _                  |         |                   |
| Action(s) the fleet taken                           | photos f<br>The vess |                       |                  |            | d to rep         | orint th    | e marking               | gs immediate.                 | ly prov     | ided  | the sa   | fety in the | sea is   | secu  | ıred or the ve                | essel c | alls a po        | ort.               |         |                   |
| ASSESSMENT O                                        | led the fo           | llowing               |                  | nce(s) i   | in its res       | sponse      |                         | (by Secre                     | etariat     | )     |          |             |          |       |                               |         |                  |                    |         |                   |
| Marking of the corrected/repair                     |                      |                       |                  |            |                  |             | ed to corr<br>next port | ect/repaint call.             | $\boxtimes$ | Ves   | ssel ha  | s been call | led to p | ort   |                               |         | Insert<br>evidei | any other t<br>าce | ype of  |                   |
| Insert any other                                    | type of e            | vidence               |                  |            | Insert ar        | ny othe     | r type of e             | evidence                      |             | Ins   | ert an   | other type  | e of ev  | ider  | псе                           |         |                  |                    |         |                   |
| Fleet action(s) t                                   | aken acco            | ording to             | o nati           | onal leg   | gislation        | n:          |                         |                               |             |       |          |             |          |       |                               |         |                  |                    |         |                   |
| Document description imposed to the vessel/master/o | _                    |                       |                  |            |                  |             | d to port               | for the purpo                 | ose of      |       |          | Vessel/m    | naster/  | owı   | ner/operator                  | has b   | een giv          | en a warnin        | g.      |                   |
| Any other fleet                                     | action(s) t          | aken:                 | $\boxtimes$      | Specij     | <i>fy:</i> To re | eprint t    | he markii               | ng immediate                  | ely pro     | vide  | d the    | afety in th | ne sea   | is se | cured or the                  | vesse   | el calls a       | port.              |         |                   |
| RESULTS OF THE                                      | E ASSESSN            | ЛЕNT                  |                  | (By S      | ecretari         | at)         |                         |                               |             |       |          |             |          |       |                               |         |                  |                    |         |                   |
| Recommendation                                      | on from t            | he asses              | smen             | t to the   | WPICN            | <u>/M</u>   |                         |                               |             |       |          |             |          |       |                               |         |                  |                    |         |                   |
| Appropriate act -> no recomme                       |                      |                       |                  |            |                  | $\boxtimes$ |                         | sidered as a p<br>commendatio |             |       | action   |             |          | ]     | Fleet reque<br>for discussion |         | •                |                    | vidence |                   |
| Comments: Fle                                       | eet has p            | rovided               | bhot             | tograph    | nic evid         | ence o      | of correct              | ed marking                    | (see b      | elov  | v).      |             |          |       |                               |         |                  |                    |         |                   |