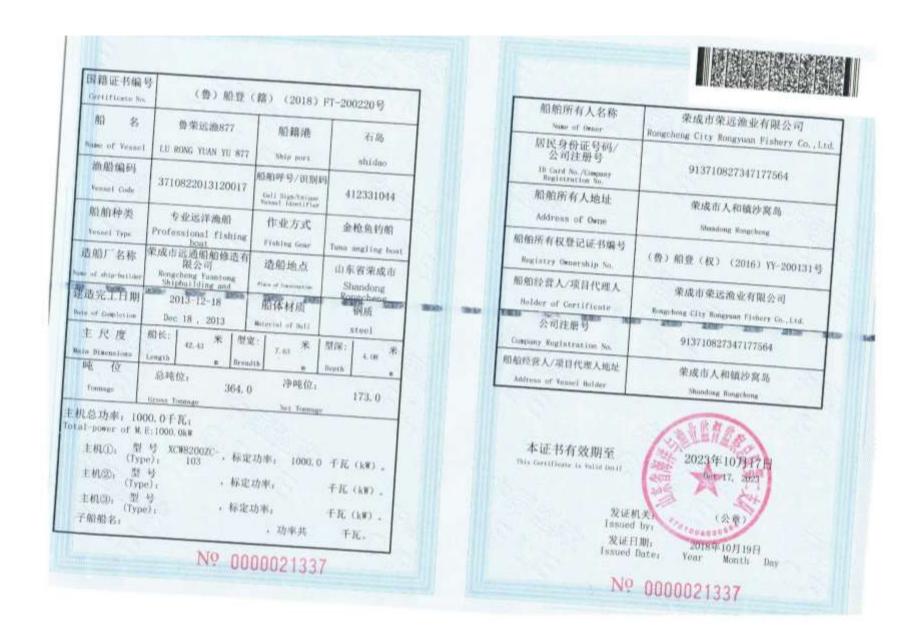

| TO BE COMPLE                                       | TED BY THE             | SECRETA     | RIAT     |               |            |                                                                |         |              |                                 |            |                           |          |             |                                   |          |                                                |
|----------------------------------------------------|------------------------|-------------|----------|---------------|------------|----------------------------------------------------------------|---------|--------------|---------------------------------|------------|---------------------------|----------|-------------|-----------------------------------|----------|------------------------------------------------|
| Fleet:                                             |                        | Type of     | possible | e infraction: |            | Name of                                                        | vessel  |              |                                 |            | nent number<br>er vessel: | and r    | name        | Date sent to fleet                | Date o   |                                                |
| CHINA                                              |                        | □VMS        | Logb     | ook 🗆 ATF     | □Marki     | ing: LU RONG                                                   | YUAN    | YU 875       |                                 | 611 – Ba   | ao Win                    |          |             | 23/06/20                          |          | 5/2020                                         |
|                                                    |                        |             | 0 -      |               |            | 0                                                              |         |              |                                 |            |                           |          |             |                                   | •        | <u>*                                      </u> |
| Inspection comment:                                | FT-200146              | while the   | e IOTC v | essel list pr | ovided th  | vided by the vessel<br>he current NRN (LU)<br>NRN which concur | )CHUA   | N DENG (J    | ) (2014) FT-2                   |            |                           |          |             |                                   |          |                                                |
| Photograph(s) attached:                            | File name:             | page 15     | – Repor  | t 611-20      |            |                                                                |         |              |                                 |            |                           |          |             |                                   |          |                                                |
| TO BE COMPLE                                       | TED BY THE             | FLEET       |          |               |            |                                                                |         |              |                                 |            |                           |          |             |                                   |          |                                                |
| Result of investigation:                           | license is s           | till valid. | Enclose  | ed is the ves | sel's late | el's national registra<br>st national registra                 | tion ce | rtificate fo | r reference.                    |            |                           |          |             |                                   |          |                                                |
| Action(s) the fleet taken                          | The fishing IOTC activ | •           | •        | erned has su  | ubmitted   | to the authorized p                                            | ersonn  | el in charg  | e the new na                    | itional re | egistration ce            | ertifica | ite for inf | formation upda                    | ating in | the                                            |
| ASSESSMENT C                                       | F THE RESU             | LTS OF TI   | HE INVE  | STIGATION     |            | (by Secre                                                      | etariat | )            |                                 |            |                           |          |             |                                   |          |                                                |
| Fleet has provi                                    | ded the follo          | owing evi   | idence(  |               |            |                                                                | _       |              |                                 |            |                           | •        |             |                                   |          |                                                |
| ATF was faxed to provided after to                 |                        |             |          |               |            | signed by the<br>fficer (Resolution                            |         |              | ch the templa<br>eet (Resolutio |            |                           |          |             | ertificate matcl<br>of authorised | h IOTC   | $\boxtimes$                                    |
| Insert any other                                   | r type of evic         | lence       |          | Insert any    | other ty   | pe of evidence                                                 |         | Insert an    | y other type (                  | of evide   | nce                       |          |             |                                   |          |                                                |
| Fleet action(s)                                    | taken accord           | ding to n   | ational  | legislation:  |            |                                                                |         |              |                                 |            |                           |          |             |                                   |          |                                                |
| Document desc<br>imposed to the<br>vessel/master/o | _                      |             |          |               |            | o port for the purpostigation.                                 | ose of  |              | Vessel/ma                       | ster/ow    | ner/operatoi              | r has b  | een give    | n a warning.                      |          |                                                |
| Any other fleet                                    | action(s) tak          | ken:        | KII '    |               | -          | ny concerned has sing in the IOTC activ                        |         |              | authorized p                    | ersonne    | el in charge tl           | he nev   | w nationa   | al registration                   | certific | ate                                            |
| RESULTS OF TH                                      | E ASSESSME             | NT          | (B)      | y Secretaria  | t)         |                                                                |         |              |                                 |            |                           |          |             |                                   |          |                                                |
| Recommendati                                       | ion from the           | assessm     | ent to   | the WPICMI    | M          |                                                                |         |              |                                 |            |                           |          |             |                                   |          |                                                |
| Appropriate act                                    |                        |             |          |               | $\times$ 1 | ot considered as a p<br>no recommendation                      |         |              | 1                               |            | Fleet reque               |          | •           | e further evide                   | nce      |                                                |

<u>Comments:</u> Fleet has provided document evidence from fishing company showing registration number ( see below), (LU)CHUANDENG(JI)(2018)FT-200221 matching the record of authorised vessel <a href="https://www.iotc.org/vessels/history/129127/16336">https://www.iotc.org/vessels/history/129127/16336</a>.