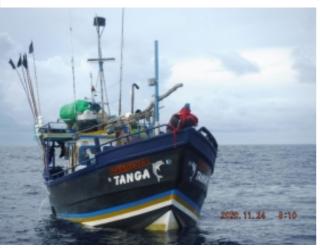

#### INFORMATION REPORTED TO THE IOTC SECRETARIAT

Information, evidence and responses received against eight fishing vessels flagged to Sri Lanka, IMUL-A-0564-NBO (SANJANA\_PUTHA), IMUL-A-0684CHW (MINSADI 03), IMULA 0730 KLT (LAKPRIYA 14), IMULA-0790-KLT (NUWAN PUTHA), IMUL-A-0814-CHW (DEVIDU SON), IMULA 0846 KLT (GOD BLESS), IMUL-A-1028-TLE (DEWLI FISHING KUDAWELLA) and IMULA-1552-MTR (TANGA), to be considered for inclusion in the IOTC IUU Vessels List are provided in <u>Annex 3</u>, of this document. Also, in the same annex, there is information and evidence against one vessel flagged to India, IND-TN-15-MM8297 (ARARAT/RESHMITHA). At the time of preparation of this document, no response has been received from India following the publication of IOTC Circular 2021-19.