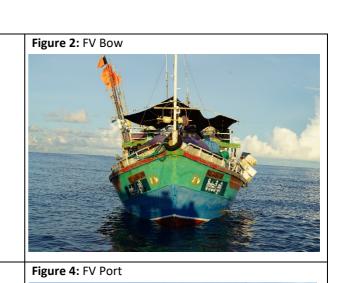

#### INFORMATION REPORTED TO THE IOTC SECRETARIAT

Information, evidence and responses received against eight fishing vessels flagged to Sri Lanka, IMUL-A-0564-NBO (SANJANA\_PUTHA), IMUL-A-0684CHW (MINSADI 03), IMULA 0730 KLT (LAKPRIYA 14), IMULA-0790-KLT (NUWAN PUTHA), IMUL-A-0814-CHW (DEVIDU SON), IMULA 0846 KLT (GOD BLESS), IMUL-A-1028-TLE (DEWLI FISHING KUDAWELLA) and IMULA-1552-MTR (TANGA), to be considered for inclusion in the IOTC IUU Vessels List are provided in <u>Annex 3</u>, of this document. Also, in the same annex, there is information and evidence against one vessel flagged to India, IND-TN-15-MM8297 (ARARAT/RESHMITHA). At the time of preparation of this document, no response has been received from India following the publication of IOTC Circular 2021-19.