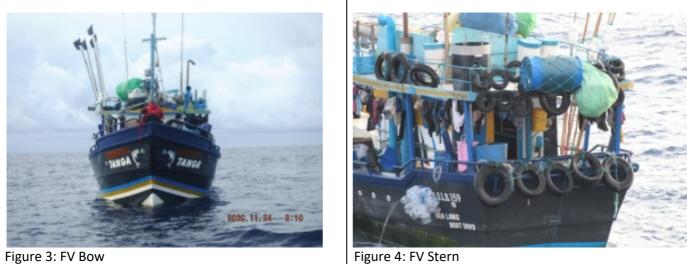

#### INFORMATION REPORTED TO THE IOTC SECRETARIAT

Information, evidence and responses received against eight fishing vessels flagged to Sri Lanka, IMUL-A-0564-NBO (SANJANA\_PUTHA), IMUL-A-0684CHW (MINSADI 03), IMULA 0730 KLT (LAKPRIYA 14), IMULA-0790-KLT (NUWAN PUTHA), IMUL-A-0814-CHW (DEVIDU SON), IMULA 0846 KLT (GOD BLESS), IMUL-A-1028-TLE (DEWLI FISHING KUDAWELLA) and IMULA-1552-MTR (TANGA), to be considered for inclusion in the IOTC IUU Vessels List are provided in <u>Annex 3</u>, of this document. Also, in the same annex, there is information and evidence against one vessel flagged to India, IND-TN-15-MM8297 (ARARAT/RESHMITHA). At the time of preparation of this document, no response has been received from India following the publication of IOTC Circular 2021-19.