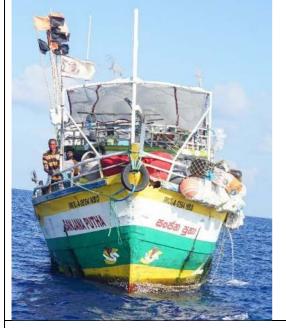

#### INFORMATION REPORTED TO THE IOTC SECRETARIAT

Information, evidence and responses received against eight fishing vessels flagged to Sri Lanka, IMUL-A-0564-NBO (SANJANA\_PUTHA), IMUL-A-0684CHW (MINSADI 03), IMULA 0730 KLT (LAKPRIYA 14), IMULA-0790-KLT (NUWAN PUTHA), IMUL-A-0814-CHW (DEVIDU SON), IMULA 0846 KLT (GOD BLESS), IMUL-A-1028-TLE (DEWLI FISHING KUDAWELLA) and IMULA-1552-MTR (TANGA), to be considered for inclusion in the IOTC IUU Vessels List are provided in <u>Annex 3</u>, of this document. Also, in the same annex, there is information and evidence against one vessel flagged to India, IND-TN-15-MM8297 (ARARAT/RESHMITHA). At the time of preparation of this document, no response has been received from India following the publication of IOTC Circular 2021-19.