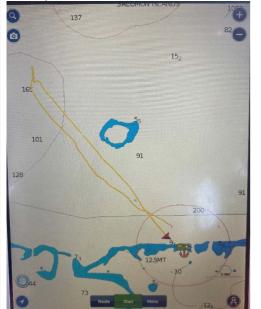

#### INFORMATION REPORTED TO THE IOTC SECRETARIAT

Information, evidence and responses received against eight fishing vessels flagged to Sri Lanka, IMUL-A-0564-NBO (SANJANA\_PUTHA), IMUL-A-0684CHW (MINSADI 03), IMULA 0730 KLT (LAKPRIYA 14), IMULA-0790-KLT (NUWAN PUTHA), IMUL-A-0814-CHW (DEVIDU SON), IMULA 0846 KLT (GOD BLESS), IMUL-A-1028-TLE (DEWLI FISHING KUDAWELLA) and IMULA-1552-MTR (TANGA), to be considered for inclusion in the IOTC IUU Vessels List are provided in <u>Annex 3</u>, of this document. Also, in the same annex, there is information and evidence against one vessel flagged to India, IND-TN-15-MM8297 (ARARAT/RESHMITHA). At the time of preparation of this document, no response has been received from India following the publication of IOTC Circular 2021-19.