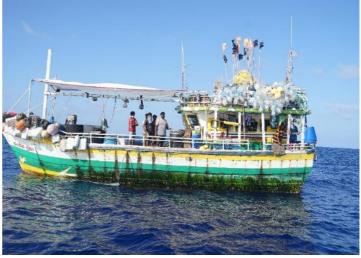

#### INFORMATION REPORTED TO THE IOTC SECRETARIAT

Information, evidence and responses received against eight fishing vessels flagged to Sri Lanka, IMUL-A-0564-NBO (SANJANA\_PUTHA), IMUL-A-0684CHW (MINSADI 03), IMULA 0730 KLT (LAKPRIYA 14), IMULA-0790-KLT (NUWAN PUTHA), IMUL-A-0814-CHW (DEVIDU SON), IMULA 0846 KLT (GOD BLESS), IMUL-A-1028-TLE (DEWLI FISHING KUDAWELLA) and IMULA-1552-MTR (TANGA), to be considered for inclusion in the IOTC IUU Vessels List are provided in <u>Annex 3</u>, of this document. Also, in the same annex, there is information and evidence against one vessel flagged to India, IND-TN-15-MM8297 (ARARAT/RESHMITHA). At the time of preparation of this document, no response has been received from India following the publication of IOTC Circular 2021-19.