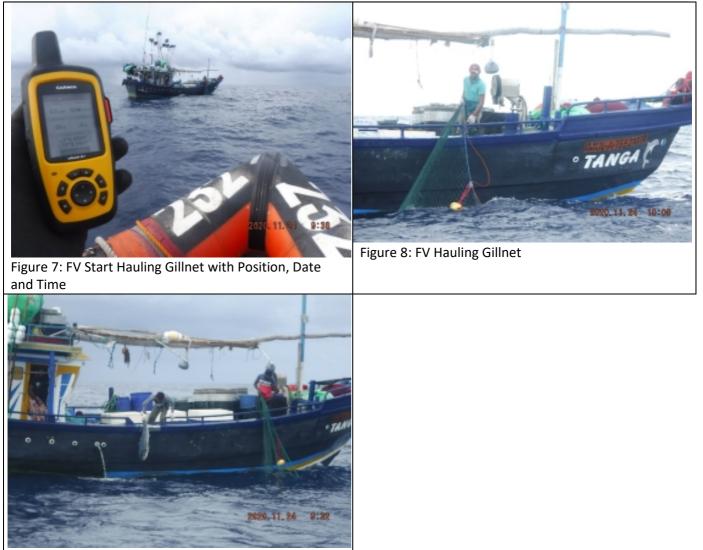

#### INFORMATION REPORTED TO THE IOTC SECRETARIAT

Information, evidence and responses received against eight fishing vessels flagged to Sri Lanka, IMUL-A-0564-NBO (SANJANA\_PUTHA), IMUL-A-0684CHW (MINSADI 03), IMULA 0730 KLT (LAKPRIYA 14), IMULA-0790-KLT (NUWAN PUTHA), IMUL-A-0814-CHW (DEVIDU SON), IMULA 0846 KLT (GOD BLESS), IMUL-A-1028-TLE (DEWLI FISHING KUDAWELLA) and IMULA-1552-MTR (TANGA), to be considered for inclusion in the IOTC IUU Vessels List are provided in <u>Annex 3</u>, of this document. Also, in the same annex, there is information and evidence against one vessel flagged to India, IND-TN-15-MM8297 (ARARAT/RESHMITHA). At the time of preparation of this document, no response has been received from India following the publication of IOTC Circular 2021-19.