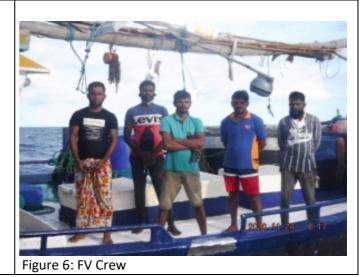

#### INFORMATION REPORTED TO THE IOTC SECRETARIAT

Information, evidence and responses received against eight fishing vessels flagged to Sri Lanka, IMUL-A-0564-NBO (SANJANA\_PUTHA), IMUL-A-0684CHW (MINSADI 03), IMULA 0730 KLT (LAKPRIYA 14), IMULA-0790-KLT (NUWAN PUTHA), IMUL-A-0814-CHW (DEVIDU SON), IMULA 0846 KLT (GOD BLESS), IMUL-A-1028-TLE (DEWLI FISHING KUDAWELLA) and IMULA-1552-MTR (TANGA), to be considered for inclusion in the IOTC IUU Vessels List are provided in <u>Annex 3</u>, of this document. Also, in the same annex, there is information and evidence against one vessel flagged to India, IND-TN-15-MM8297 (ARARAT/RESHMITHA). At the time of preparation of this document, no response has been received from India following the publication of IOTC Circular 2021-19.