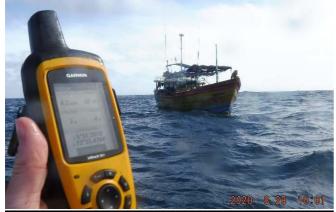

#### INFORMATION REPORTED TO THE IOTC SECRETARIAT

Information, evidence and responses received against eight fishing vessels flagged to Sri Lanka, IMUL-A-0564-NBO (SANJANA\_PUTHA), IMUL-A-0684CHW (MINSADI 03), IMULA 0730 KLT (LAKPRIYA 14), IMULA-0790-KLT (NUWAN PUTHA), IMUL-A-0814-CHW (DEVIDU SON), IMULA 0846 KLT (GOD BLESS), IMUL-A-1028-TLE (DEWLI FISHING KUDAWELLA) and IMULA-1552-MTR (TANGA), to be considered for inclusion in the IOTC IUU Vessels List are provided in <u>Annex 3</u>, of this document. Also, in the same annex, there is information and evidence against one vessel flagged to India, IND-TN-15-MM8297 (ARARAT/RESHMITHA). At the time of preparation of this document, no response has been received from India following the publication of IOTC Circular 2021-19.