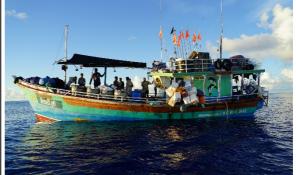

#### INFORMATION REPORTED TO THE IOTC SECRETARIAT

Information, evidence and responses received against eight fishing vessels flagged to Sri Lanka, IMUL-A-0564-NBO (SANJANA\_PUTHA), IMUL-A-0684CHW (MINSADI 03), IMULA 0730 KLT (LAKPRIYA 14), IMULA-0790-KLT (NUWAN PUTHA), IMUL-A-0814-CHW (DEVIDU SON), IMULA 0846 KLT (GOD BLESS), IMUL-A-1028-TLE (DEWLI FISHING KUDAWELLA) and IMULA-1552-MTR (TANGA), to be considered for inclusion in the IOTC IUU Vessels List are provided in <u>Annex 3</u>, of this document. Also, in the same annex, there is information and evidence against one vessel flagged to India, IND-TN-15-MM8297 (ARARAT/RESHMITHA). At the time of preparation of this document, no response has been received from India following the publication of IOTC Circular 2021-19.