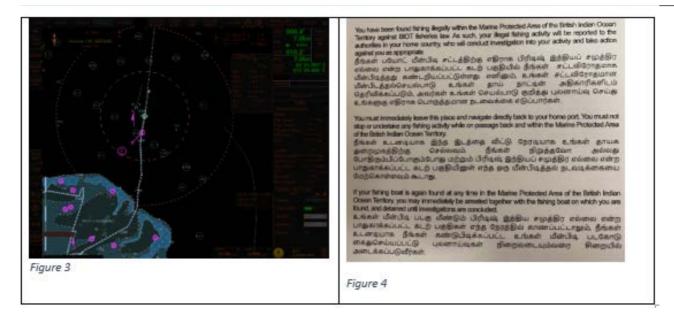

#### INFORMATION REPORTED TO THE IOTC SECRETARIAT

Information, evidence and responses received against eight fishing vessels flagged to Sri Lanka, IMUL-A-0564-NBO (SANJANA\_PUTHA), IMUL-A-0684CHW (MINSADI 03), IMULA 0730 KLT (LAKPRIYA 14), IMULA-0790-KLT (NUWAN PUTHA), IMUL-A-0814-CHW (DEVIDU SON), IMULA 0846 KLT (GOD BLESS), IMUL-A-1028-TLE (DEWLI FISHING KUDAWELLA) and IMULA-1552-MTR (TANGA), to be considered for inclusion in the IOTC IUU Vessels List are provided in <u>Annex 3</u>, of this document. Also, in the same annex, there is information and evidence against one vessel flagged to India, IND-TN-15-MM8297 (ARARAT/RESHMITHA). At the time of preparation of this document, no response has been received from India following the publication of IOTC Circular 2021-19.