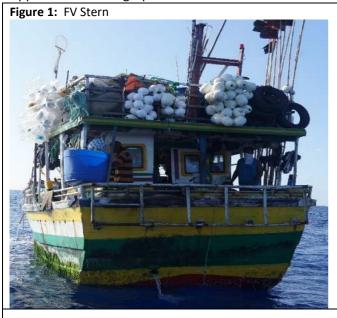

#### INFORMATION REPORTED TO THE IOTC SECRETARIAT

Information, evidence and responses received against eight fishing vessels flagged to Sri Lanka, IMUL-A-0564-NBO (SANJANA\_PUTHA), IMUL-A-0684CHW (MINSADI 03), IMULA 0730 KLT (LAKPRIYA 14), IMULA-0790-KLT (NUWAN PUTHA), IMUL-A-0814-CHW (DEVIDU SON), IMULA 0846 KLT (GOD BLESS), IMUL-A-1028-TLE (DEWLI FISHING KUDAWELLA) and IMULA-1552-MTR (TANGA), to be considered for inclusion in the IOTC IUU Vessels List are provided in <u>Annex 3</u>, of this document. Also, in the same annex, there is information and evidence against one vessel flagged to India, IND-TN-15-MM8297 (ARARAT/RESHMITHA). At the time of preparation of this document, no response has been received from India following the publication of IOTC Circular 2021-19.