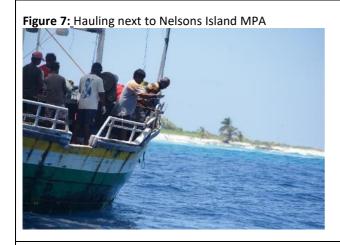

#### INFORMATION REPORTED TO THE IOTC SECRETARIAT

Information, evidence and responses received against eight fishing vessels flagged to Sri Lanka, IMUL-A-0564-NBO (SANJANA\_PUTHA), IMUL-A-0684CHW (MINSADI 03), IMULA 0730 KLT (LAKPRIYA 14), IMULA-0790-KLT (NUWAN PUTHA), IMUL-A-0814-CHW (DEVIDU SON), IMULA 0846 KLT (GOD BLESS), IMUL-A-1028-TLE (DEWLI FISHING KUDAWELLA) and IMULA-1552-MTR (TANGA), to be considered for inclusion in the IOTC IUU Vessels List are provided in <u>Annex 3</u>, of this document. Also, in the same annex, there is information and evidence against one vessel flagged to India, IND-TN-15-MM8297 (ARARAT/RESHMITHA). At the time of preparation of this document, no response has been received from India following the publication of IOTC Circular 2021-19.