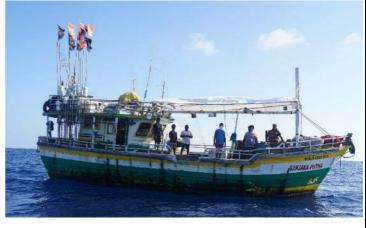

#### INFORMATION REPORTED TO THE IOTC SECRETARIAT

Information, evidence and responses received against eight fishing vessels flagged to Sri Lanka, IMUL-A-0564-NBO (SANJANA\_PUTHA), IMUL-A-0684CHW (MINSADI 03), IMULA 0730 KLT (LAKPRIYA 14), IMULA-0790-KLT (NUWAN PUTHA), IMUL-A-0814-CHW (DEVIDU SON), IMULA 0846 KLT (GOD BLESS), IMUL-A-1028-TLE (DEWLI FISHING KUDAWELLA) and IMULA-1552-MTR (TANGA), to be considered for inclusion in the IOTC IUU Vessels List are provided in <u>Annex 3</u>, of this document. Also, in the same annex, there is information and evidence against one vessel flagged to India, IND-TN-15-MM8297 (ARARAT/RESHMITHA). At the time of preparation of this document, no response has been received from India following the publication of IOTC Circular 2021-19.