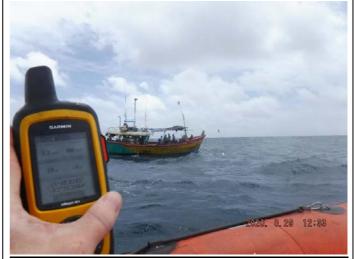

#### INFORMATION REPORTED TO THE IOTC SECRETARIAT

Information, evidence and responses received against eight fishing vessels flagged to Sri Lanka, IMUL-A-0564-NBO (SANJANA\_PUTHA), IMUL-A-0684CHW (MINSADI 03), IMULA 0730 KLT (LAKPRIYA 14), IMULA-0790-KLT (NUWAN PUTHA), IMUL-A-0814-CHW (DEVIDU SON), IMULA 0846 KLT (GOD BLESS), IMUL-A-1028-TLE (DEWLI FISHING KUDAWELLA) and IMULA-1552-MTR (TANGA), to be considered for inclusion in the IOTC IUU Vessels List are provided in <u>Annex 3</u>, of this document. Also, in the same annex, there is information and evidence against one vessel flagged to India, IND-TN-15-MM8297 (ARARAT/RESHMITHA). At the time of preparation of this document, no response has been received from India following the publication of IOTC Circular 2021-19.