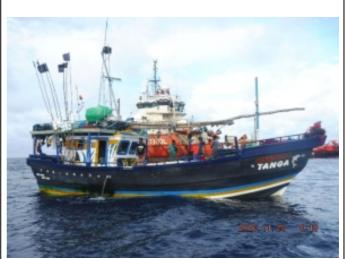

#### INFORMATION REPORTED TO THE IOTC SECRETARIAT

Information, evidence and responses received against eight fishing vessels flagged to Sri Lanka, IMUL-A-0564-NBO (SANJANA\_PUTHA), IMUL-A-0684CHW (MINSADI 03), IMULA 0730 KLT (LAKPRIYA 14), IMULA-0790-KLT (NUWAN PUTHA), IMUL-A-0814-CHW (DEVIDU SON), IMULA 0846 KLT (GOD BLESS), IMUL-A-1028-TLE (DEWLI FISHING KUDAWELLA) and IMULA-1552-MTR (TANGA), to be considered for inclusion in the IOTC IUU Vessels List are provided in <u>Annex 3</u>, of this document. Also, in the same annex, there is information and evidence against one vessel flagged to India, IND-TN-15-MM8297 (ARARAT/RESHMITHA). At the time of preparation of this document, no response has been received from India following the publication of IOTC Circular 2021-19.