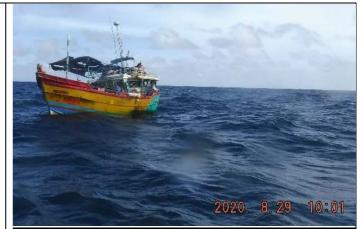

#### INFORMATION REPORTED TO THE IOTC SECRETARIAT

Information, evidence and responses received against eight fishing vessels flagged to Sri Lanka, IMUL-A-0564-NBO (SANJANA\_PUTHA), IMUL-A-0684CHW (MINSADI 03), IMULA 0730 KLT (LAKPRIYA 14), IMULA-0790-KLT (NUWAN PUTHA), IMUL-A-0814-CHW (DEVIDU SON), IMULA 0846 KLT (GOD BLESS), IMUL-A-1028-TLE (DEWLI FISHING KUDAWELLA) and IMULA-1552-MTR (TANGA), to be considered for inclusion in the IOTC IUU Vessels List are provided in <u>Annex 3</u>, of this document. Also, in the same annex, there is information and evidence against one vessel flagged to India, IND-TN-15-MM8297 (ARARAT/RESHMITHA). At the time of preparation of this document, no response has been received from India following the publication of IOTC Circular 2021-19.