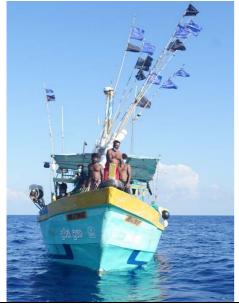

Annex 1 – Current IOTC IUU Vessels List.

Annex 2 – 2021 Draft IOTC IUU Vessels List.

Annex 3 - Information, evidence and responses received.

- i. Vessel, IMUL-A-0564-NBO (SANJANA\_PUTHA), flagged to Sri Lanka.
- ii. Vessel, IMUL-A-0684CHW (MINSADI 03), flagged to Sri Lanka.
- iii. Vessel, IMULA 0730 KLT (LAKPRIYA 14), flagged to Sri Lanka.
- iv. Vessel, IMULA-0790-KLT (NUWAN PUTHA), flagged to Sri Lanka.
- v. Vessel, IMUL-A-0814-CHW (DEVIDU SON), flagged to Sri Lanka.
- vi. Vessel, IMULA 0846 KLT (GOD BLESS), flagged to Sri Lanka.
- vii. Vessel, IMUL-A-1028-TLE (DEWLI FISHING KUDAWELLA), flagged to Sri Lanka.
- viii. Vessel, IMULA-1552-MTR (TANGA), flagged to Sri Lanka.
- ix. Vessel, IND-TN-15-MM8297 (ARARAT/RESHMITHA), flagged to India.