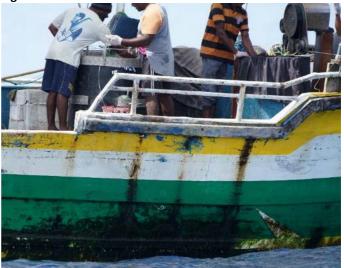

#### INFORMATION REPORTED TO THE IOTC SECRETARIAT

Information, evidence and responses received against eight fishing vessels flagged to Sri Lanka, IMUL-A-0564-NBO (SANJANA\_PUTHA), IMUL-A-0684CHW (MINSADI 03), IMULA 0730 KLT (LAKPRIYA 14), IMULA-0790-KLT (NUWAN PUTHA), IMUL-A-0814-CHW (DEVIDU SON), IMULA 0846 KLT (GOD BLESS), IMUL-A-1028-TLE (DEWLI FISHING KUDAWELLA) and IMULA-1552-MTR (TANGA), to be considered for inclusion in the IOTC IUU Vessels List are provided in <u>Annex 3</u>, of this document. Also, in the same annex, there is information and evidence against one vessel flagged to India, IND-TN-15-MM8297 (ARARAT/RESHMITHA). At the time of preparation of this document, no response has been received from India following the publication of IOTC Circular 2021-19.