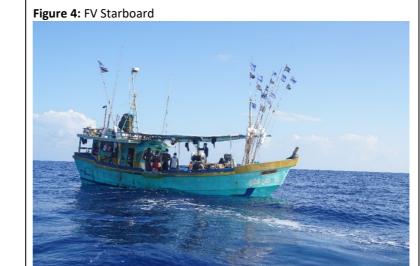

Annex 1 – Current IOTC IUU Vessels List.

Annex 2 – 2021 Draft IOTC IUU Vessels List.

Annex 3 - Information, evidence and responses received.

- i. Vessel, IMUL-A-0564-NBO (SANJANA\_PUTHA), flagged to Sri Lanka.
- ii. Vessel, IMUL-A-0684CHW (MINSADI 03), flagged to Sri Lanka.
- iii. Vessel, IMULA 0730 KLT (LAKPRIYA 14), flagged to Sri Lanka.
- iv. Vessel, IMULA-0790-KLT (NUWAN PUTHA), flagged to Sri Lanka.
- v. Vessel, IMUL-A-0814-CHW (DEVIDU SON), flagged to Sri Lanka.
- vi. Vessel, IMULA 0846 KLT (GOD BLESS), flagged to Sri Lanka.
- vii. Vessel, IMUL-A-1028-TLE (DEWLI FISHING KUDAWELLA), flagged to Sri Lanka.
- viii. Vessel, IMULA-1552-MTR (TANGA), flagged to Sri Lanka.
- ix. Vessel, IND-TN-15-MM8297 (ARARAT/RESHMITHA), flagged to India.