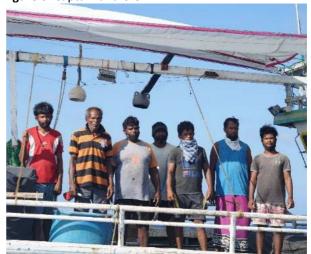

#### INFORMATION REPORTED TO THE IOTC SECRETARIAT

Information, evidence and responses received against eight fishing vessels flagged to Sri Lanka, IMUL-A-0564-NBO (SANJANA\_PUTHA), IMUL-A-0684CHW (MINSADI 03), IMULA 0730 KLT (LAKPRIYA 14), IMULA-0790-KLT (NUWAN PUTHA), IMUL-A-0814-CHW (DEVIDU SON), IMULA 0846 KLT (GOD BLESS), IMUL-A-1028-TLE (DEWLI FISHING KUDAWELLA) and IMULA-1552-MTR (TANGA), to be considered for inclusion in the IOTC IUU Vessels List are provided in <u>Annex 3</u>, of this document. Also, in the same annex, there is information and evidence against one vessel flagged to India, IND-TN-15-MM8297 (ARARAT/RESHMITHA). At the time of preparation of this document, no response has been received from India following the publication of IOTC Circular 2021-19.