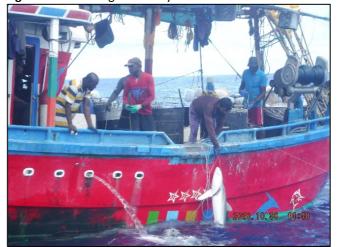

#### INFORMATION REPORTED TO THE IOTC SECRETARIAT

Information, evidence and responses received against eight fishing vessels flagged to Sri Lanka, IMUL-A-0564-NBO (SANJANA\_PUTHA), IMUL-A-0684CHW (MINSADI 03), IMULA 0730 KLT (LAKPRIYA 14), IMULA-0790-KLT (NUWAN PUTHA), IMUL-A-0814-CHW (DEVIDU SON), IMULA 0846 KLT (GOD BLESS), IMUL-A-1028-TLE (DEWLI FISHING KUDAWELLA) and IMULA-1552-MTR (TANGA), to be considered for inclusion in the IOTC IUU Vessels List are provided in <u>Annex 3</u>, of this document. Also, in the same annex, there is information and evidence against one vessel flagged to India, IND-TN-15-MM8297 (ARARAT/RESHMITHA). At the time of preparation of this document, no response has been received from India following the publication of IOTC Circular 2021-19.

Annex 1 – Current IOTC IUU Vessels List.

Annex 2 – 2021 Draft IOTC IUU Vessels List.

Annex 3 - Information, evidence and responses received.

- i. Vessel, IMUL-A-0564-NBO (SANJANA\_PUTHA), flagged to Sri Lanka.
- ii. Vessel, IMUL-A-0684CHW (MINSADI 03), flagged to Sri Lanka.
- iii. Vessel, IMULA 0730 KLT (LAKPRIYA 14), flagged to Sri Lanka.
- iv. Vessel, IMULA-0790-KLT (NUWAN PUTHA), flagged to Sri Lanka.
- v. Vessel, IMUL-A-0814-CHW (DEVIDU SON), flagged to Sri Lanka.
- vi. Vessel, IMULA 0846 KLT (GOD BLESS), flagged to Sri Lanka.
- vii. Vessel, IMUL-A-1028-TLE (DEWLI FISHING KUDAWELLA), flagged to Sri Lanka.
- viii. Vessel, IMULA-1552-MTR (TANGA), flagged to Sri Lanka.
- ix. Vessel, IND-TN-15-MM8297 (ARARAT/RESHMITHA), flagged to India.