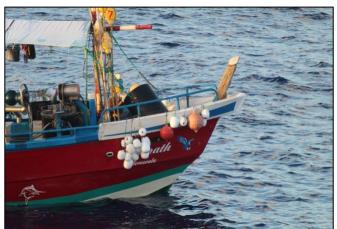

#### INFORMATION REPORTED TO THE IOTC SECRETARIAT

Information, evidence and responses received against eight fishing vessels flagged to Sri Lanka, IMUL-A-0564-NBO (SANJANA\_PUTHA), IMUL-A-0684CHW (MINSADI 03), IMULA 0730 KLT (LAKPRIYA 14), IMULA-0790-KLT (NUWAN PUTHA), IMUL-A-0814-CHW (DEVIDU SON), IMULA 0846 KLT (GOD BLESS), IMUL-A-1028-TLE (DEWLI FISHING KUDAWELLA) and IMULA-1552-MTR (TANGA), to be considered for inclusion in the IOTC IUU Vessels List are provided in <u>Annex 3</u>, of this document. Also, in the same annex, there is information and evidence against one vessel flagged to India, IND-TN-15-MM8297 (ARARAT/RESHMITHA). At the time of preparation of this document, no response has been received from India following the publication of IOTC Circular 2021-19.

Annex 1 – Current IOTC IUU Vessels List.

Annex 2 – 2021 Draft IOTC IUU Vessels List.

Annex 3 - Information, evidence and responses received.

- i. Vessel, IMUL-A-0564-NBO (SANJANA\_PUTHA), flagged to Sri Lanka.
- ii. Vessel, IMUL-A-0684CHW (MINSADI 03), flagged to Sri Lanka.
- iii. Vessel, IMULA 0730 KLT (LAKPRIYA 14), flagged to Sri Lanka.
- iv. Vessel, IMULA-0790-KLT (NUWAN PUTHA), flagged to Sri Lanka.
- v. Vessel, IMUL-A-0814-CHW (DEVIDU SON), flagged to Sri Lanka.
- vi. Vessel, IMULA 0846 KLT (GOD BLESS), flagged to Sri Lanka.
- vii. Vessel, IMUL-A-1028-TLE (DEWLI FISHING KUDAWELLA), flagged to Sri Lanka.
- viii. Vessel, IMULA-1552-MTR (TANGA), flagged to Sri Lanka.
- ix. Vessel, IND-TN-15-MM8297 (ARARAT/RESHMITHA), flagged to India.