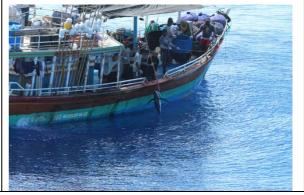

#### INFORMATION REPORTED TO THE IOTC SECRETARIAT

Information, evidence and responses received against eight fishing vessels flagged to Sri Lanka, IMUL-A-0564-NBO (SANJANA\_PUTHA), IMUL-A-0684CHW (MINSADI 03), IMULA 0730 KLT (LAKPRIYA 14), IMULA-0790-KLT (NUWAN PUTHA), IMUL-A-0814-CHW (DEVIDU SON), IMULA 0846 KLT (GOD BLESS), IMUL-A-1028-TLE (DEWLI FISHING KUDAWELLA) and IMULA-1552-MTR (TANGA), to be considered for inclusion in the IOTC IUU Vessels List are provided in <u>Annex 3</u>, of this document. Also, in the same annex, there is information and evidence against one vessel flagged to India, IND-TN-15-MM8297 (ARARAT/RESHMITHA). At the time of preparation of this document, no response has been received from India following the publication of IOTC Circular 2021-19.