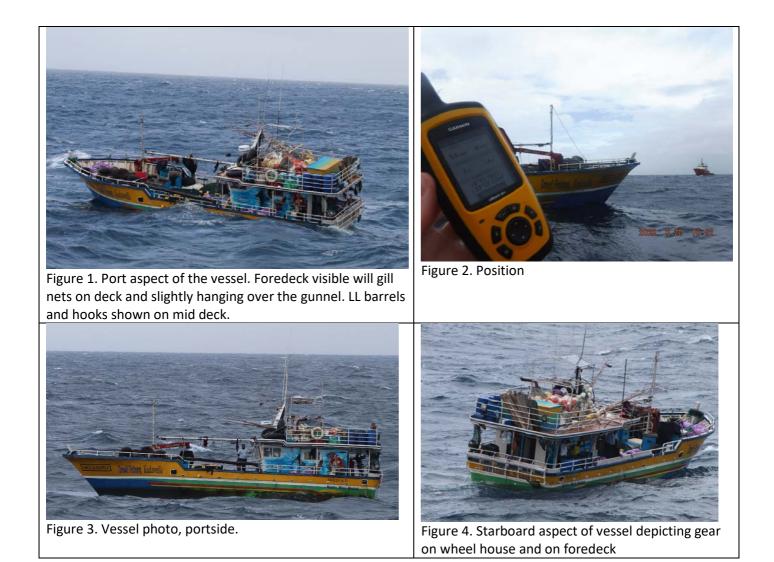

#### INFORMATION REPORTED TO THE IOTC SECRETARIAT

Information, evidence and responses received against eight fishing vessels flagged to Sri Lanka, IMUL-A-0564-NBO (SANJANA\_PUTHA), IMUL-A-0684CHW (MINSADI 03), IMULA 0730 KLT (LAKPRIYA 14), IMULA-0790-KLT (NUWAN PUTHA), IMUL-A-0814-CHW (DEVIDU SON), IMULA 0846 KLT (GOD BLESS), IMUL-A-1028-TLE (DEWLI FISHING KUDAWELLA) and IMULA-1552-MTR (TANGA), to be considered for inclusion in the IOTC IUU Vessels List are provided in <u>Annex 3</u>, of this document. Also, in the same annex, there is information and evidence against one vessel flagged to India, IND-TN-15-MM8297 (ARARAT/RESHMITHA). At the time of preparation of this document, no response has been received from India following the publication of IOTC Circular 2021-19.