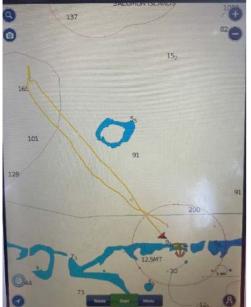

#### INFORMATION REPORTED TO THE IOTC SECRETARIAT

Information, evidence and responses received against eight fishing vessels flagged to Sri Lanka, IMUL-A-0564-NBO (SANJANA\_PUTHA), IMUL-A-0684CHW (MINSADI 03), IMULA 0730 KLT (LAKPRIYA 14), IMULA-0790-KLT (NUWAN PUTHA), IMUL-A-0814-CHW (DEVIDU SON), IMULA 0846 KLT (GOD BLESS), IMUL-A-1028-TLE (DEWLI FISHING KUDAWELLA) and IMULA-1552-MTR (TANGA), to be considered for inclusion in the IOTC IUU Vessels List are provided in <u>Annex 3</u>, of this document. Also, in the same annex, there is information and evidence against one vessel flagged to India, IND-TN-15-MM8297 (ARARAT/RESHMITHA). At the time of preparation of this document, no response has been received from India following the publication of IOTC Circular 2021-19.