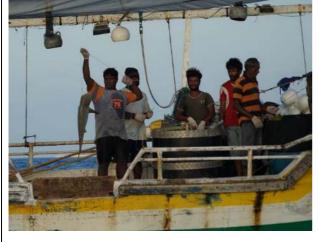

#### INFORMATION REPORTED TO THE IOTC SECRETARIAT

Information, evidence and responses received against eight fishing vessels flagged to Sri Lanka, IMUL-A-0564-NBO (SANJANA\_PUTHA), IMUL-A-0684CHW (MINSADI 03), IMULA 0730 KLT (LAKPRIYA 14), IMULA-0790-KLT (NUWAN PUTHA), IMUL-A-0814-CHW (DEVIDU SON), IMULA 0846 KLT (GOD BLESS), IMUL-A-1028-TLE (DEWLI FISHING KUDAWELLA) and IMULA-1552-MTR (TANGA), to be considered for inclusion in the IOTC IUU Vessels List are provided in <u>Annex 3</u>, of this document. Also, in the same annex, there is information and evidence against one vessel flagged to India, IND-TN-15-MM8297 (ARARAT/RESHMITHA). At the time of preparation of this document, no response has been received from India following the publication of IOTC Circular 2021-19.