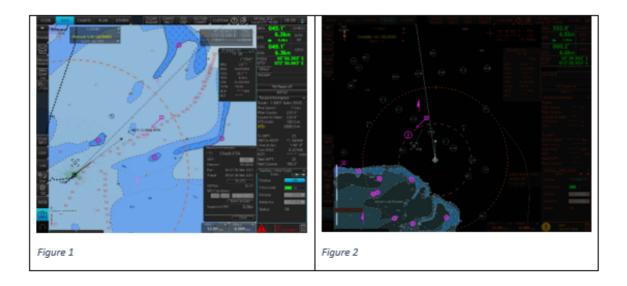

#### INFORMATION REPORTED TO THE IOTC SECRETARIAT

Information, evidence and responses received against eight fishing vessels flagged to Sri Lanka, IMUL-A-0564-NBO (SANJANA\_PUTHA), IMUL-A-0684CHW (MINSADI 03), IMULA 0730 KLT (LAKPRIYA 14), IMULA-0790-KLT (NUWAN PUTHA), IMUL-A-0814-CHW (DEVIDU SON), IMULA 0846 KLT (GOD BLESS), IMUL-A-1028-TLE (DEWLI FISHING KUDAWELLA) and IMULA-1552-MTR (TANGA), to be considered for inclusion in the IOTC IUU Vessels List are provided in <u>Annex 3</u>, of this document. Also, in the same annex, there is information and evidence against one vessel flagged to India, IND-TN-15-MM8297 (ARARAT/RESHMITHA). At the time of preparation of this document, no response has been received from India following the publication of IOTC Circular 2021-19.