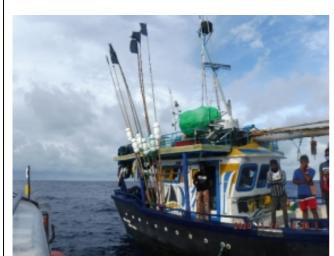

#### INFORMATION REPORTED TO THE IOTC SECRETARIAT

Information, evidence and responses received against eight fishing vessels flagged to Sri Lanka, IMUL-A-0564-NBO (SANJANA\_PUTHA), IMUL-A-0684CHW (MINSADI 03), IMULA 0730 KLT (LAKPRIYA 14), IMULA-0790-KLT (NUWAN PUTHA), IMUL-A-0814-CHW (DEVIDU SON), IMULA 0846 KLT (GOD BLESS), IMUL-A-1028-TLE (DEWLI FISHING KUDAWELLA) and IMULA-1552-MTR (TANGA), to be considered for inclusion in the IOTC IUU Vessels List are provided in <u>Annex 3</u>, of this document. Also, in the same annex, there is information and evidence against one vessel flagged to India, IND-TN-15-MM8297 (ARARAT/RESHMITHA). At the time of preparation of this document, no response has been received from India following the publication of IOTC Circular 2021-19.