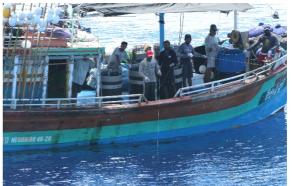

#### INFORMATION REPORTED TO THE IOTC SECRETARIAT

Information, evidence and responses received against eight fishing vessels flagged to Sri Lanka, IMUL-A-0564-NBO (SANJANA\_PUTHA), IMUL-A-0684CHW (MINSADI 03), IMULA 0730 KLT (LAKPRIYA 14), IMULA-0790-KLT (NUWAN PUTHA), IMUL-A-0814-CHW (DEVIDU SON), IMULA 0846 KLT (GOD BLESS), IMUL-A-1028-TLE (DEWLI FISHING KUDAWELLA) and IMULA-1552-MTR (TANGA), to be considered for inclusion in the IOTC IUU Vessels List are provided in <u>Annex 3</u>, of this document. Also, in the same annex, there is information and evidence against one vessel flagged to India, IND-TN-15-MM8297 (ARARAT/RESHMITHA). At the time of preparation of this document, no response has been received from India following the publication of IOTC Circular 2021-19.