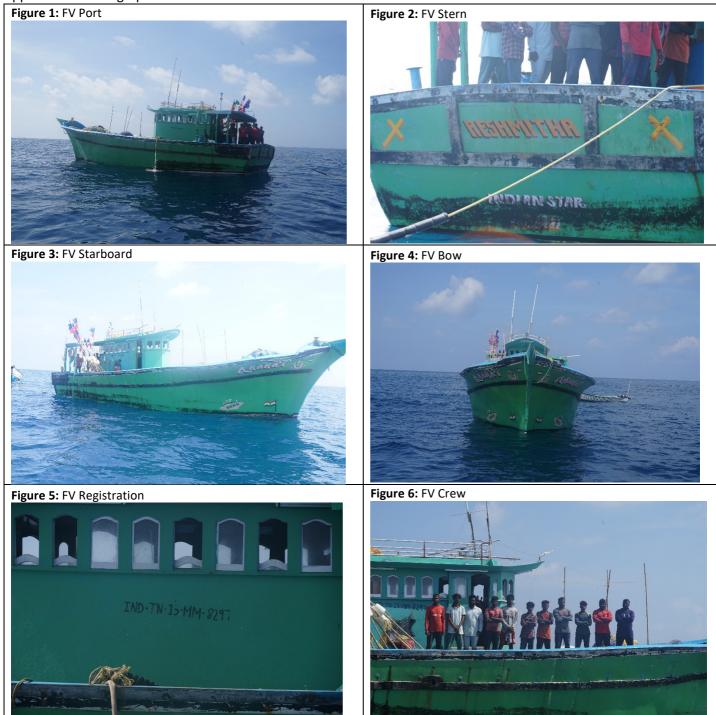

#### INFORMATION REPORTED TO THE IOTC SECRETARIAT

Information, evidence and responses received against eight fishing vessels flagged to Sri Lanka, IMUL-A-0564-NBO (SANJANA\_PUTHA), IMUL-A-0684CHW (MINSADI 03), IMULA 0730 KLT (LAKPRIYA 14), IMULA-0790-KLT (NUWAN PUTHA), IMUL-A-0814-CHW (DEVIDU SON), IMULA 0846 KLT (GOD BLESS), IMUL-A-1028-TLE (DEWLI FISHING KUDAWELLA) and IMULA-1552-MTR (TANGA), to be considered for inclusion in the IOTC IUU Vessels List are provided in <u>Annex 3</u>, of this document. Also, in the same annex, there is information and evidence against one vessel flagged to India, IND-TN-15-MM8297 (ARARAT/RESHMITHA). At the time of preparation of this document, no response has been received from India following the publication of IOTC Circular 2021-19.