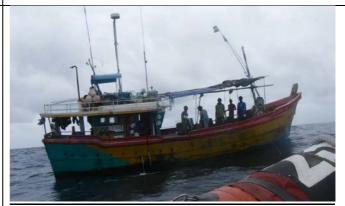

#### INFORMATION REPORTED TO THE IOTC SECRETARIAT

Information, evidence and responses received against eight fishing vessels flagged to Sri Lanka, IMUL-A-0564-NBO (SANJANA\_PUTHA), IMUL-A-0684CHW (MINSADI 03), IMULA 0730 KLT (LAKPRIYA 14), IMULA-0790-KLT (NUWAN PUTHA), IMUL-A-0814-CHW (DEVIDU SON), IMULA 0846 KLT (GOD BLESS), IMUL-A-1028-TLE (DEWLI FISHING KUDAWELLA) and IMULA-1552-MTR (TANGA), to be considered for inclusion in the IOTC IUU Vessels List are provided in <u>Annex 3</u>, of this document. Also, in the same annex, there is information and evidence against one vessel flagged to India, IND-TN-15-MM8297 (ARARAT/RESHMITHA). At the time of preparation of this document, no response has been received from India following the publication of IOTC Circular 2021-19.