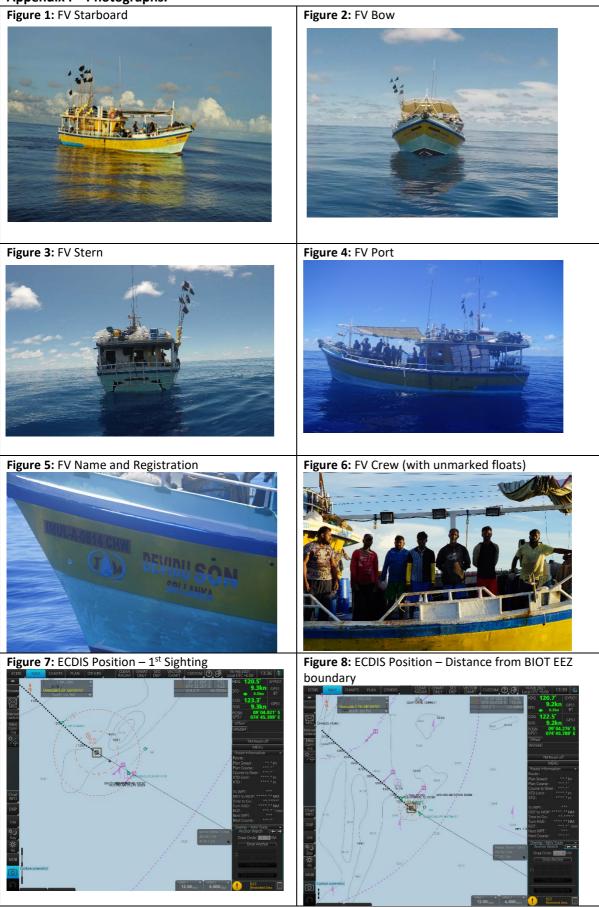

#### INFORMATION REPORTED TO THE IOTC SECRETARIAT

Information, evidence and responses received against eight fishing vessels flagged to Sri Lanka, IMUL-A-0564-NBO (SANJANA\_PUTHA), IMUL-A-0684CHW (MINSADI 03), IMULA 0730 KLT (LAKPRIYA 14), IMULA-0790-KLT (NUWAN PUTHA), IMUL-A-0814-CHW (DEVIDU SON), IMULA 0846 KLT (GOD BLESS), IMUL-A-1028-TLE (DEWLI FISHING KUDAWELLA) and IMULA-1552-MTR (TANGA), to be considered for inclusion in the IOTC IUU Vessels List are provided in <u>Annex 3</u>, of this document. Also, in the same annex, there is information and evidence against one vessel flagged to India, IND-TN-15-MM8297 (ARARAT/RESHMITHA). At the time of preparation of this document, no response has been received from India following the publication of IOTC Circular 2021-19.