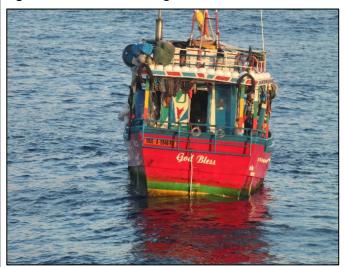

#### INFORMATION REPORTED TO THE IOTC SECRETARIAT

Information, evidence and responses received against eight fishing vessels flagged to Sri Lanka, IMUL-A-0564-NBO (SANJANA\_PUTHA), IMUL-A-0684CHW (MINSADI 03), IMULA 0730 KLT (LAKPRIYA 14), IMULA-0790-KLT (NUWAN PUTHA), IMUL-A-0814-CHW (DEVIDU SON), IMULA 0846 KLT (GOD BLESS), IMUL-A-1028-TLE (DEWLI FISHING KUDAWELLA) and IMULA-1552-MTR (TANGA), to be considered for inclusion in the IOTC IUU Vessels List are provided in <u>Annex 3</u>, of this document. Also, in the same annex, there is information and evidence against one vessel flagged to India, IND-TN-15-MM8297 (ARARAT/RESHMITHA). At the time of preparation of this document, no response has been received from India following the publication of IOTC Circular 2021-19.

Annex 1 – Current IOTC IUU Vessels List.

Annex 2 – 2021 Draft IOTC IUU Vessels List.

Annex 3 - Information, evidence and responses received.

- i. Vessel, IMUL-A-0564-NBO (SANJANA\_PUTHA), flagged to Sri Lanka.
- ii. Vessel, IMUL-A-0684CHW (MINSADI 03), flagged to Sri Lanka.
- iii. Vessel, IMULA 0730 KLT (LAKPRIYA 14), flagged to Sri Lanka.
- iv. Vessel, IMULA-0790-KLT (NUWAN PUTHA), flagged to Sri Lanka.
- v. Vessel, IMUL-A-0814-CHW (DEVIDU SON), flagged to Sri Lanka.
- vi. Vessel, IMULA 0846 KLT (GOD BLESS), flagged to Sri Lanka.
- vii. Vessel, IMUL-A-1028-TLE (DEWLI FISHING KUDAWELLA), flagged to Sri Lanka.
- viii. Vessel, IMULA-1552-MTR (TANGA), flagged to Sri Lanka.
- ix. Vessel, IND-TN-15-MM8297 (ARARAT/RESHMITHA), flagged to India.