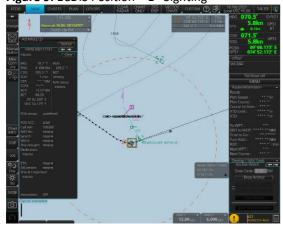

| Indicate |
|-------|------------------------------------------------------------------------------------------------------------|----------|
| a     | Notification to IOTC Secretariat only. No further action is recommended.                                   |          |
| b     | Notification of illegal activity to IOTC Secretariat.<br>Recommend notification of activity to flag State. |          |
| с     | Recommended for inclusion on IOTC IUU list                                                                 | Х        |



#### Appendix I – Photographs.

Figure 1: FV Starboard

Figure 3: FV Stern

Figure 5: FV Name and Registration

Figure 7: Unmarked gear

M







Figure 6: FV Crew



Figure 8: YFT -Released alive











**Figure 10:** ECDIS distance from boundary\* *Vessel* was 12nm from Guwadulupe Matha 01(first incursion)







#### **Appendix II – Inspection Report**

# **BIOT INSPECTION REPORT – JC002**

### 1. SUMMARY

| Date of boarding                                                                                               | 16/02/2021     |  |  |  |
|----------------------------------------------------------------------------------------------------------------|----------------|--|--|--|
| Patrol type and number                                                                                         | FIPA 102       |  |  |  |
| Vessel name                                                                                                    | Minsadi 03     |  |  |  |
| Vessel type