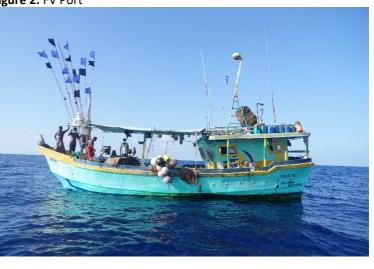

Annex 1 – Current IOTC IUU Vessels List.

Annex 2 – 2021 Draft IOTC IUU Vessels List.

Annex 3 - Information, evidence and responses received.

- i. Vessel, IMUL-A-0564-NBO (SANJANA\_PUTHA), flagged to Sri Lanka.
- ii. Vessel, IMUL-A-0684CHW (MINSADI 03), flagged to Sri Lanka.
- iii. Vessel, IMULA 0730 KLT (LAKPRIYA 14), flagged to Sri Lanka.
- iv. Vessel, IMULA-0790-KLT (NUWAN PUTHA), flagged to Sri Lanka.
- v. Vessel, IMUL-A-0814-CHW (DEVIDU SON), flagged to Sri Lanka.
- vi. Vessel, IMULA 0846 KLT (GOD BLESS), flagged to Sri Lanka.
- vii. Vessel, IMUL-A-1028-TLE (DEWLI FISHING KUDAWELLA), flagged to Sri Lanka.
- viii. Vessel, IMULA-1552-MTR (TANGA), flagged to Sri Lanka.
- ix. Vessel, IND-TN-15-MM8297 (ARARAT/RESHMITHA), flagged to India.