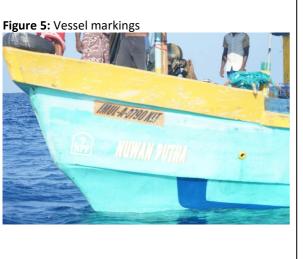

#### INFORMATION REPORTED TO THE IOTC SECRETARIAT

Information, evidence and responses received against eight fishing vessels flagged to Sri Lanka, IMUL-A-0564-NBO (SANJANA\_PUTHA), IMUL-A-0684CHW (MINSADI 03), IMULA 0730 KLT (LAKPRIYA 14), IMULA-0790-KLT (NUWAN PUTHA), IMUL-A-0814-CHW (DEVIDU SON), IMULA 0846 KLT (GOD BLESS), IMUL-A-1028-TLE (DEWLI FISHING KUDAWELLA) and IMULA-1552-MTR (TANGA), to be considered for inclusion in the IOTC IUU Vessels List are provided in <u>Annex 3</u>, of this document. Also, in the same annex, there is information and evidence against one vessel flagged to India, IND-TN-15-MM8297 (ARARAT/RESHMITHA). At the time of preparation of this document, no response has been received from India following the publication of IOTC Circular 2021-19.