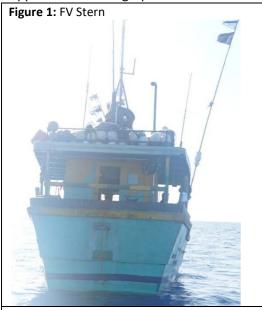

Annex 1 – Current IOTC IUU Vessels List.

Annex 2 – 2021 Draft IOTC IUU Vessels List.

Annex 3 - Information, evidence and responses received.

- i. Vessel, IMUL-A-0564-NBO (SANJANA\_PUTHA), flagged to Sri Lanka.
- ii. Vessel, IMUL-A-0684CHW (MINSADI 03), flagged to Sri Lanka.
- iii. Vessel, IMULA 0730 KLT (LAKPRIYA 14), flagged to Sri Lanka.
- iv. Vessel, IMULA-0790-KLT (NUWAN PUTHA), flagged to Sri Lanka.
- v. Vessel, IMUL-A-0814-CHW (DEVIDU SON), flagged to Sri Lanka.
- vi. Vessel, IMULA 0846 KLT (GOD BLESS), flagged to Sri Lanka.
- vii. Vessel, IMUL-A-1028-TLE (DEWLI FISHING KUDAWELLA), flagged to Sri Lanka.
- viii. Vessel, IMULA-1552-MTR (TANGA), flagged to Sri Lanka.
- ix. Vessel, IND-TN-15-MM8297 (ARARAT/RESHMITHA), flagged to India.