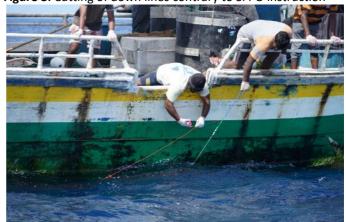

#### INFORMATION REPORTED TO THE IOTC SECRETARIAT

Information, evidence and responses received against eight fishing vessels flagged to Sri Lanka, IMUL-A-0564-NBO (SANJANA\_PUTHA), IMUL-A-0684CHW (MINSADI 03), IMULA 0730 KLT (LAKPRIYA 14), IMULA-0790-KLT (NUWAN PUTHA), IMUL-A-0814-CHW (DEVIDU SON), IMULA 0846 KLT (GOD BLESS), IMUL-A-1028-TLE (DEWLI FISHING KUDAWELLA) and IMULA-1552-MTR (TANGA), to be considered for inclusion in the IOTC IUU Vessels List are provided in <u>Annex 3</u>, of this document. Also, in the same annex, there is information and evidence against one vessel flagged to India, IND-TN-15-MM8297 (ARARAT/RESHMITHA). At the time of preparation of this document, no response has been received from India following the publication of IOTC Circular 2021-19.