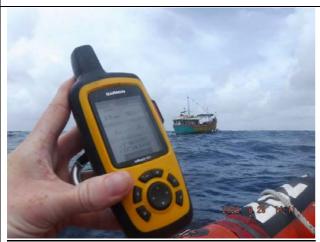

#### INFORMATION REPORTED TO THE IOTC SECRETARIAT

Information, evidence and responses received against eight fishing vessels flagged to Sri Lanka, IMUL-A-0564-NBO (SANJANA\_PUTHA), IMUL-A-0684CHW (MINSADI 03), IMULA 0730 KLT (LAKPRIYA 14), IMULA-0790-KLT (NUWAN PUTHA), IMUL-A-0814-CHW (DEVIDU SON), IMULA 0846 KLT (GOD BLESS), IMUL-A-1028-TLE (DEWLI FISHING KUDAWELLA) and IMULA-1552-MTR (TANGA), to be considered for inclusion in the IOTC IUU Vessels List are provided in <u>Annex 3</u>, of this document. Also, in the same annex, there is information and evidence against one vessel flagged to India, IND-TN-15-MM8297 (ARARAT/RESHMITHA). At the time of preparation of this document, no response has been received from India following the publication of IOTC Circular 2021-19.