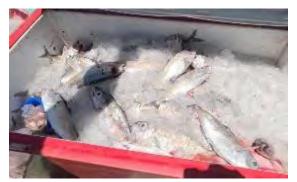

## FISHING VESSELS INCLUDED IN THE DRAFT 2024 IOTC IUU VESSELS LIST

Information and evidence received against ten fishing vessels flagged to India: AVE MARIA, ST ANNES, ST MARYS, SEA ANGEL, ST ANTHONY, MOTHER OF JESUS, MARIYAL, MANJUMATHA, MAN JUMATHA AND GODS GIFT. .