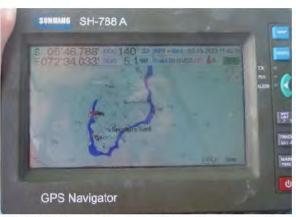

d or tampered with.

See Annex I Responsibilities concerning the satellite-tracking devices and requirements in case of technical failure or non-functioning of the satellite-tracking devices.





[Fig.2] Boarding confirmation.





[Fig. 3] General situation during the four inspections on NE corner of the Great Chagos Bank, including that of INDTN15MM8696, Gods Gift on the morning of 02/03/2023.



[Fig.9] Gods Gift, port.

[Fig.8] Gods Gift, bow.



[Fig.10] Gods Gift 'Certificate of Registry' 1 of 2



[Fig.11] Gods Gift 'Certificate of Registry' 2 of 2



[Fig.12] Plotter showing vessel position whilst moving back S in search of deployed gear. Various fishing locations are also marked around the Great Chagos Bank.



[Fig.13] Evidence of marked fishing locations in S of Peros Banhos.



[Fig.14] Evidence of marked fishing locations in W of Speakers Bank.



[Fig.15] Fishing Marks on central BIOT banks.



[Fig.16] Fishing Marks on central BIOT banks.



[Fig.17] Fishing Marks on central BIOT banks.



[Fig.18] Fishing Marks on central BIOT banks.



[Fig.19] Wire trace from wheelhouse



[Fig.20] Wire trace found under bow gunwhale



[Fig.21] Wire trace attached to snood lines and hooks ready for deployment with long-line



[Fig.22] Dan buoys in deployment position



[Fig.23] Unstowed line floats



[Fig.24] Dan buoys with mounted AIS transponders





[Fig.25] Dan buoys without any vessel identifiers.



[Fig.26] Small sharks in hold.



[Fig.27] Large black sailfish tail on left.



[Fig.28] Large Marlin tails.





[Fig.30] 'Grampian Endurance. BIOT British Rescue