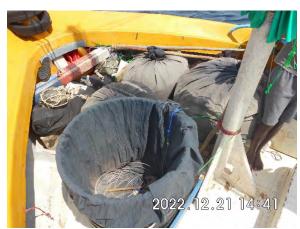

## FISHING VESSELS INCLUDED IN THE DRAFT 2024 IOTC IUU VESSELS LIST

Information and evidence received against ten fishing vessels flagged to India: AVE MARIA, ST ANNES, ST MARYS, SEA ANGEL, ST ANTHONY, MOTHER OF JESUS, MARIYAL, MANJUMATHA, MAN JUMATHA AND GODS GIFT. .