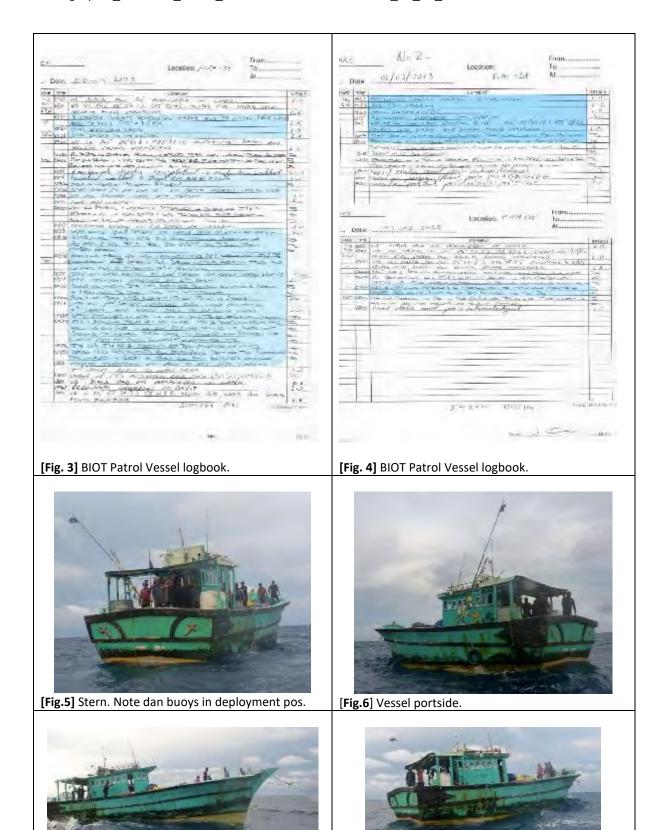

## FISHING VESSELS INCLUDED IN THE DRAFT 2024 IOTC IUU VESSELS LIST

Information and evidence received against ten fishing vessels flagged to India: AVE MARIA, ST ANNES, ST MARYS, SEA ANGEL, ST ANTHONY, MOTHER OF JESUS, MARIYAL, MANJUMATHA, MAN JUMATHA AND GODS GIFT. .