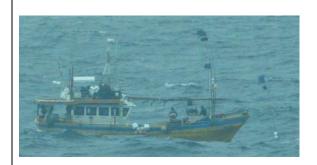

## FISHING VESSELS INCLUDED IN THE DRAFT 2024 IOTC IUU VESSELS LIST

Information and evidence received against ten fishing vessels flagged to India: AVE MARIA, ST ANNES, ST MARYS, SEA ANGEL, ST ANTHONY, MOTHER OF JESUS, MARIYAL, MANJUMATHA, MAN JUMATHA AND GODS GIFT. .