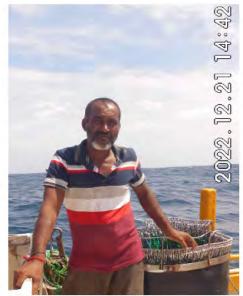

## FISHING VESSELS INCLUDED IN THE DRAFT 2024 IOTC IUU VESSELS LIST

Information and evidence received against ten fishing vessels flagged to India: AVE MARIA, ST ANNES, ST MARYS, SEA ANGEL, ST ANTHONY, MOTHER OF JESUS, MARIYAL, MANJUMATHA, MAN JUMATHA AND GODS GIFT. .