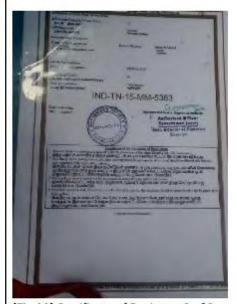

## FISHING VESSELS INCLUDED IN THE DRAFT 2024 IOTC IUU VESSELS LIST

Information and evidence received against ten fishing vessels flagged to India: AVE MARIA, ST ANNES, ST MARYS, SEA ANGEL, ST ANTHONY, MOTHER OF JESUS, MARIYAL, MANJUMATHA, MAN JUMATHA AND GODS GIFT. .