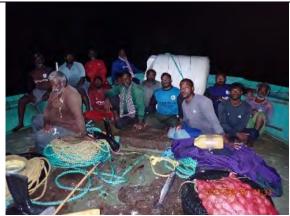

## FISHING VESSELS INCLUDED IN THE DRAFT 2024 IOTC IUU VESSELS LIST

Information and evidence received against ten fishing vessels flagged to India: AVE MARIA, ST ANNES, ST MARYS, SEA ANGEL, ST ANTHONY, MOTHER OF JESUS, MARIYAL, MANJUMATHA, MAN JUMATHA AND GODS GIFT. .

Information and evidence received against one fishing vessel flagged to Indonesia: BELMETI. Additional information received from the flag State is also included in this document.

Information and evidence received against three fishing vessels flagged to Sri Lanka: IMULA1053TLE (HAMBAN TOTA EXPRESS), SAMPATH and SANJANA PUTHA, . Additional information received from the flag State is also included in this document.