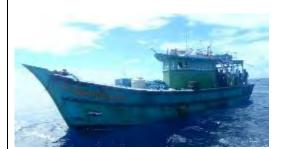

## FISHING VESSELS INCLUDED IN THE DRAFT 2024 IOTC IUU VESSELS LIST

Information and evidence received against ten fishing vessels flagged to India: AVE MARIA, ST ANNES, ST MARYS, SEA ANGEL, ST ANTHONY, MOTHER OF JESUS, MARIYAL, MANJUMATHA, MAN JUMATHA AND GODS GIFT. .