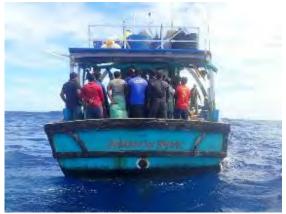

## FISHING VESSELS INCLUDED IN THE DRAFT 2024 IOTC IUU VESSELS LIST

Information and evidence received against ten fishing vessels flagged to India: AVE MARIA, ST ANNES, ST MARYS, SEA ANGEL, ST ANTHONY, MOTHER OF JESUS, MARIYAL, MANJUMATHA, MAN JUMATHA AND GODS GIFT. .