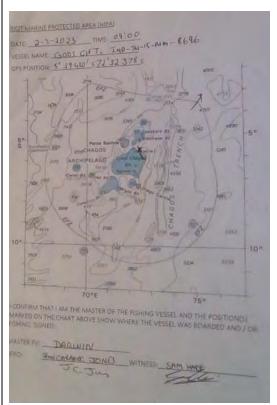

## FISHING VESSELS INCLUDED IN THE DRAFT 2024 IOTC IUU VESSELS LIST

Information and evidence received against ten fishing vessels flagged to India: AVE MARIA, ST ANNES, ST MARYS, SEA ANGEL, ST ANTHONY, MOTHER OF JESUS, MARIYAL, MANJUMATHA, MAN JUMATHA AND GODS GIFT. .