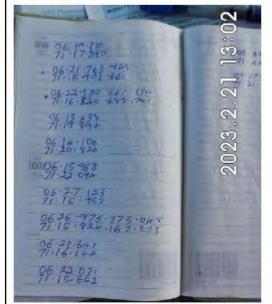

## FISHING VESSELS INCLUDED IN THE DRAFT 2024 IOTC IUU VESSELS LIST

Information and evidence received against ten fishing vessels flagged to India: AVE MARIA, ST ANNES, ST MARYS, SEA ANGEL, ST ANTHONY, MOTHER OF JESUS, MARIYAL, MANJUMATHA, MAN JUMATHA AND GODS GIFT. .