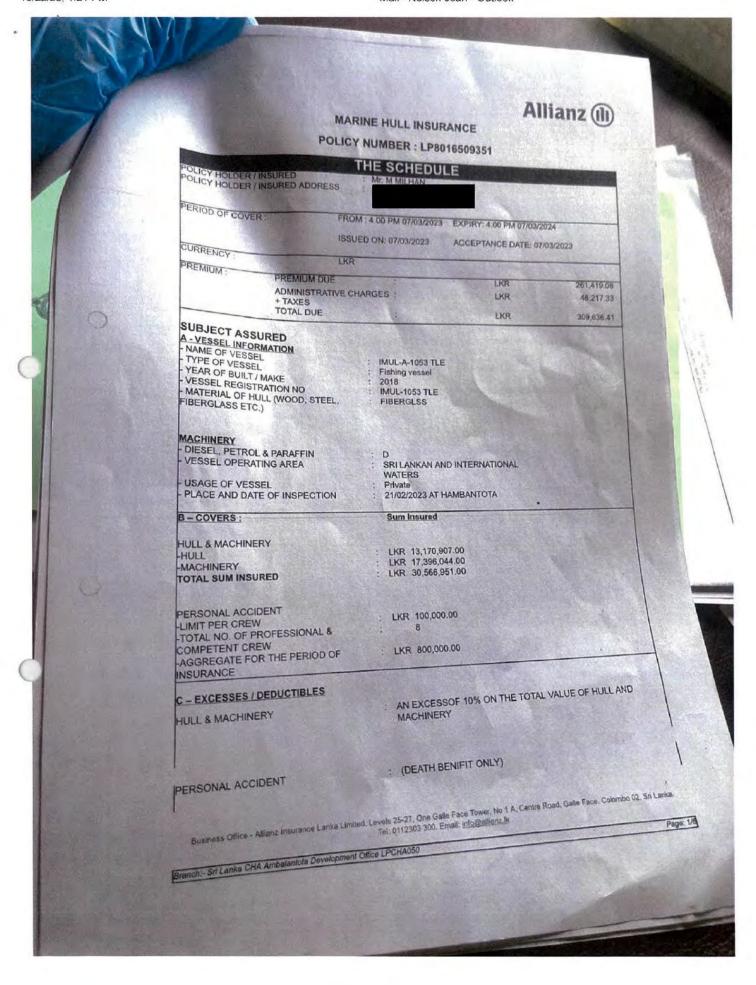

Information and evidence received against one fishing vessel flagged to Indonesia: BELMETI. Additional information received from the flag State is also included in this document.

Information and evidence received against three fishing vessels flagged to Sri Lanka: IMULA1053TLE (HAMBAN TOTA EXPRESS), SAMPATH and SANJANA PUTHA, . Additional information received from the flag State is also included in this document.