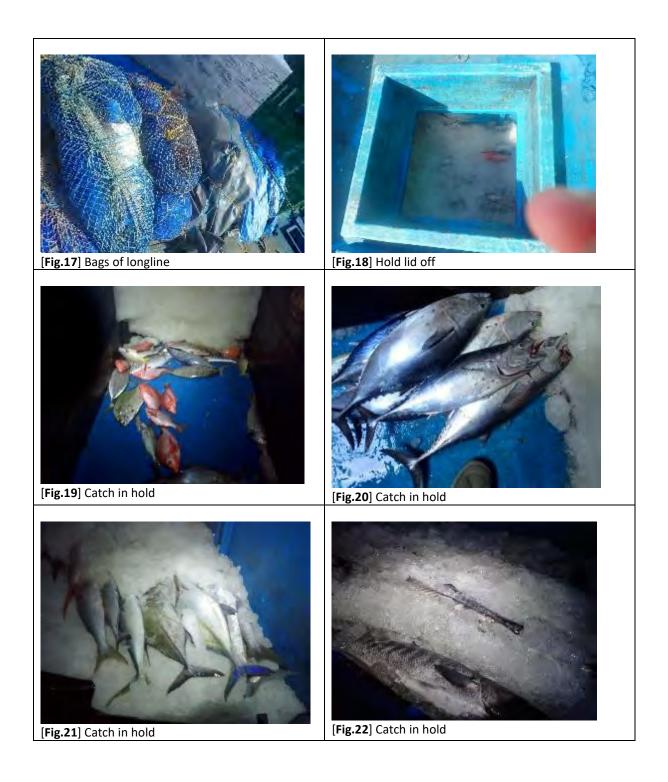

Information and evidence received against one fishing vessel flagged to Indonesia: BELMETI. Additional information received from the flag State is also included in this document.

Information and evidence received against three fishing vessels flagged to Sri Lanka: IMULA1053TLE (HAMBAN TOTA EXPRESS), SAMPATH and SANJANA PUTHA, . Additional information received from the flag State is also included in this document.