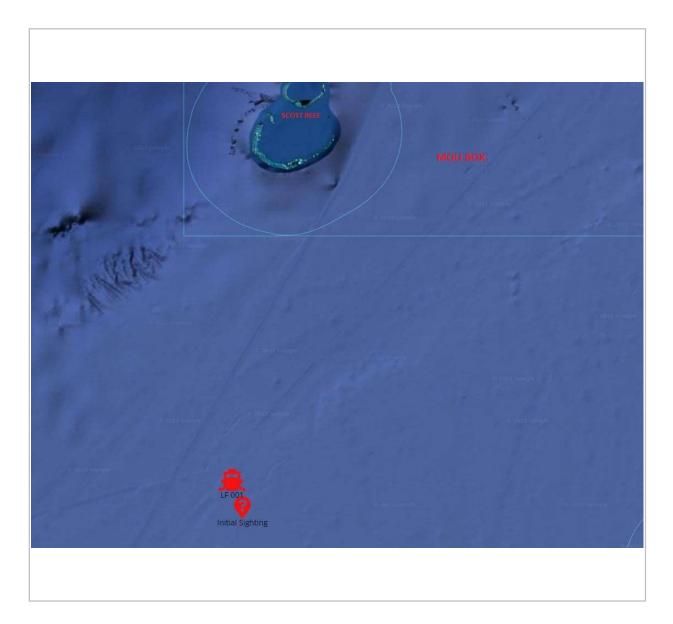

uveniles          | 0                                                                               |  |  |  |  |
| Catch type and quantity                | Shark   Finfish   Trepang   Turtle   Dugong   Other  5 x Tuna, 5kg Dried fish   |  |  |  |  |
| Equipment                              | 2000m longline, 50 x hooks, 2 x handlines, 2 x Torches. Garmin GPS              |  |  |  |  |
| Actions                                | Equipment and fish seized from the vessel and skipper directed to leave the AFZ |  |  |  |  |
| Vessel outcome                         | Directed to leave the EEZ                                                       |  |  |  |  |
| Previous compliance history            | Vessel previously sighted in area May 2022                                      |  |  |  |  |



## Any other information:

Information received from MBC intelligence that vessel was previous sighted in this area late May 2022. Vessel sighted by surface asset this date south of MOU box over 100km inside of the AFZ. Boarding undertaken on vessel with small amount of finfish located along with longline fishing gear and hooks. Skipper of vessel admitted to knowing he was within Australian waters and stated he was in the area to fish for shark. After seizure was carried out vessel was directed to leave the AFZ.

Map of IOTC Area, Australia/Indonesian EEZs and the location of the Belmeti upon interception



Photos of the Belmeti, Port and Starboard sides.





Photo of four skipjack tuna on board vessel



Photo of unidentified tuna, salted, in container on board vessel



Having had an