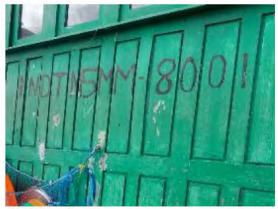

## FISHING VESSELS INCLUDED IN THE DRAFT 2024 IOTC IUU VESSELS LIST

Information and evidence received against ten fishing vessels flagged to India: AVE MARIA, ST ANNES, ST MARYS, SEA ANGEL, ST ANTHONY, MOTHER OF JESUS, MARIYAL, MANJUMATHA, MAN JUMATHA AND GODS GIFT. .