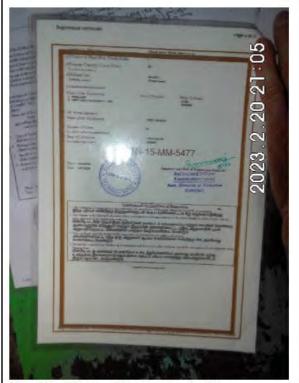

## FISHING VESSELS INCLUDED IN THE DRAFT 2024 IOTC IUU VESSELS LIST

Information and evidence received against ten fishing vessels flagged to India: AVE MARIA, ST ANNES, ST MARYS, SEA ANGEL, ST ANTHONY, MOTHER OF JESUS, MARIYAL, MANJUMATHA, MAN JUMATHA AND GODS GIFT. .