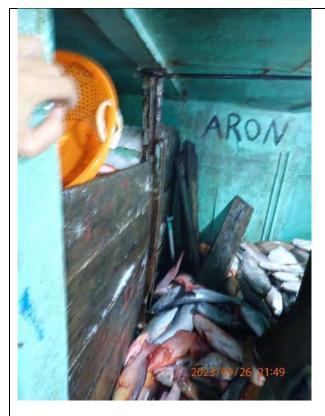

## FISHING VESSELS INCLUDED IN THE DRAFT 2024 IOTC IUU VESSELS LIST

Information and evidence received against ten fishing vessels flagged to India: AVE MARIA, ST ANNES, ST MARYS, SEA ANGEL, ST ANTHONY, MOTHER OF JESUS, MARIYAL, MANJUMATHA, MAN JUMATHA AND GODS GIFT. .

Information and evidence received against one fishing vessel flagged to Indonesia: BELMETI. Additional information received from the flag State is also included in this document.

Information and evidence received against three fishing vessels flagged to Sri Lanka: IMULA1053TLE (HAMBAN TOTA EXPRESS), SAMPATH and SANJANA PUTHA, . Additional information received from the flag State is also included in this document.