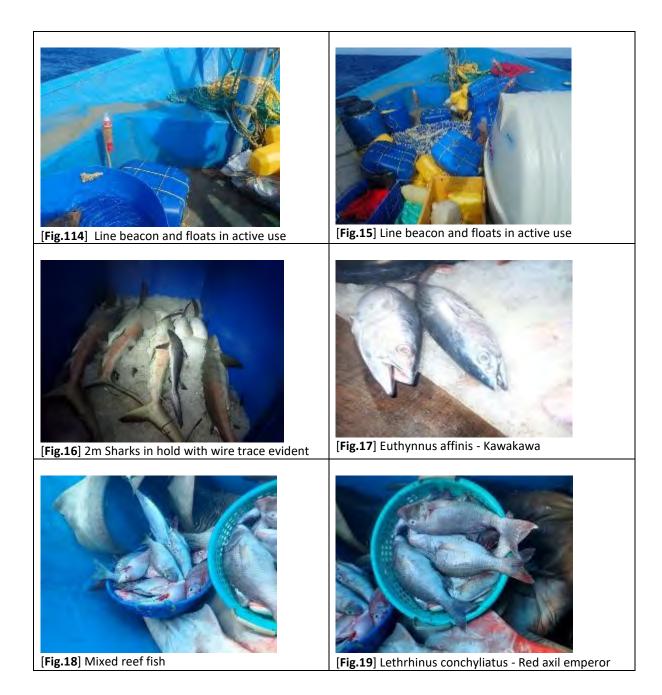

hold              | 10                       |
|                                  | storage         | Bridge deckhead            | 10                       |
|                                  | Storage         | Catch on deck              |                          |
|                                  |                 | Security seals             |                          |
| Other (list)                     |                 | occurry scars              |                          |



[Fig.7] Certificate of Registry 1 of 2

[Fig.8] Certificate of Registry 2 of 2



[Fig.9] Position during boarding.



[Fig.10] Wire trace



[Fig.11] Wire trace



[Fig.12] Large hooks, and wire trace in recovery during active use.



[Fig.13] Large hooks, and wire trace in recovery during active use.







[Fig.20] Mixed sharks and fish

#### 1. SUMMARY

| Date of boarding             | 25/04/2023                                                                                                   |
|------------------------------|--------------------------------------------------------------------------------------------------------------|
| Patrol type and number       | FIPA 141                                                                                                     |
| Vessel name                  | St. Antony                                                                                                   |
| Vessel type                  | Gillnet (+LL and handline)                                                                                   |
| Vessel flag and port of