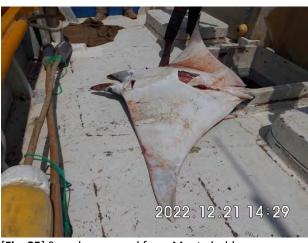

## FISHING VESSELS INCLUDED IN THE DRAFT 2024 IOTC IUU VESSELS LIST

Information and evidence received against ten fishing vessels flagged to India: AVE MARIA, ST ANNES, ST MARYS, SEA ANGEL, ST ANTHONY, MOTHER OF JESUS, MARIYAL, MANJUMATHA, MAN JUMATHA AND GODS GIFT. .

Information and evidence received against one fishing vessel flagged to Indonesia: BELMETI. Additional information received from the flag State is also included in this document.

Information and evidence received against three fishing vessels flagged to Sri Lanka: IMULA1053TLE (HAMBAN TOTA EXPRESS), SAMPATH and SANJANA PUTHA, . Additional information received from the flag State is also included in this document.