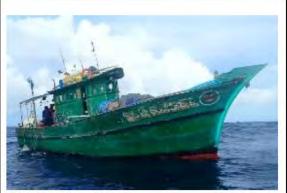

## FISHING VESSELS INCLUDED IN THE DRAFT 2024 IOTC IUU VESSELS LIST

Information and evidence received against ten fishing vessels flagged to India: AVE MARIA, ST ANNES, ST MARYS, SEA ANGEL, ST ANTHONY, MOTHER OF JESUS, MARIYAL, MANJUMATHA, MAN JUMATHA AND GODS GIFT. .