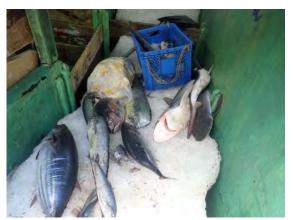

## FISHING VESSELS INCLUDED IN THE DRAFT 2024 IOTC IUU VESSELS LIST

Information and evidence received against ten fishing vessels flagged to India: AVE MARIA, ST ANNES, ST MARYS, SEA ANGEL, ST ANTHONY, MOTHER OF JESUS, MARIYAL, MANJUMATHA, MAN JUMATHA AND GODS GIFT. .

Information and evidence received against one fishing vessel flagged to Indonesia: BELMETI. Additional information received from the flag State is also included in this document.

Information and evidence received against three fishing vessels flagged to Sri Lanka: IMULA1053TLE (HAMBAN TOTA EXPRESS), SAMPATH and SANJANA PUTHA, . Additional information received from the flag State is also included in this document.