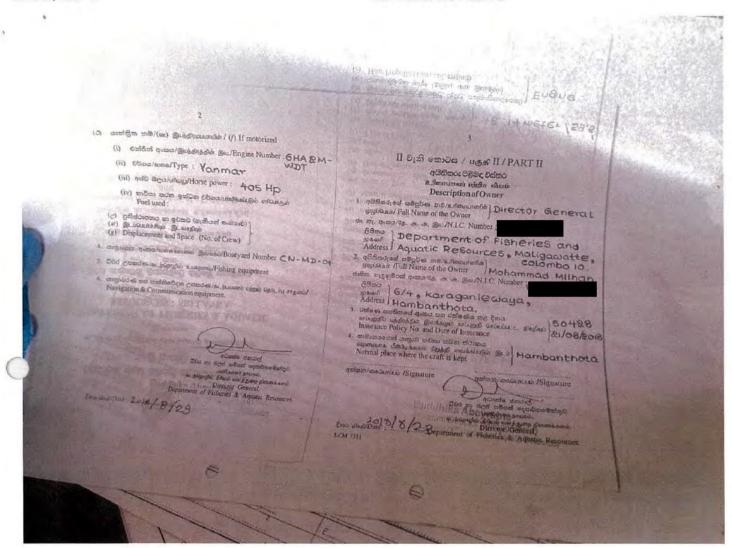

Information and evidence received against one fishing vessel flagged to Indonesia: BELMETI. Additional information received from the flag State is also included in this document.

Information and evidence received against three fishing vessels flagged to Sri Lanka: IMULA1053TLE (HAMBAN TOTA EXPRESS), SAMPATH and SANJANA PUTHA, . Additional information received from the flag State is also included in this document.