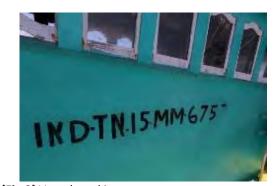

## FISHING VESSELS INCLUDED IN THE DRAFT 2024 IOTC IUU VESSELS LIST

Information and evidence received against ten fishing vessels flagged to India: AVE MARIA, ST ANNES, ST MARYS, SEA ANGEL, ST ANTHONY, MOTHER OF JESUS, MARIYAL, MANJUMATHA, MAN JUMATHA AND GODS GIFT. .