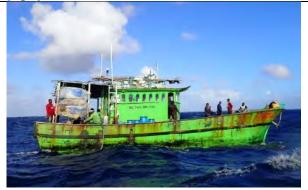

## FISHING VESSELS INCLUDED IN THE DRAFT 2024 IOTC IUU VESSELS LIST

Information and evidence received against ten fishing vessels flagged to India: AVE MARIA, ST ANNES, ST MARYS, SEA ANGEL, ST ANTHONY, MOTHER OF JESUS, MARIYAL, MANJUMATHA, MAN JUMATHA AND GODS GIFT. .

Information and evidence received against one fishing vessel flagged to Indonesia: BELMETI. Additional information received from the flag State is also included in this document.

Information and evidence received against three fishing vessels flagged to Sri Lanka: IMULA1053TLE (HAMBAN TOTA EXPRESS), SAMPATH and SANJANA PUTHA, . Additional information received from the flag State is also included in this document.