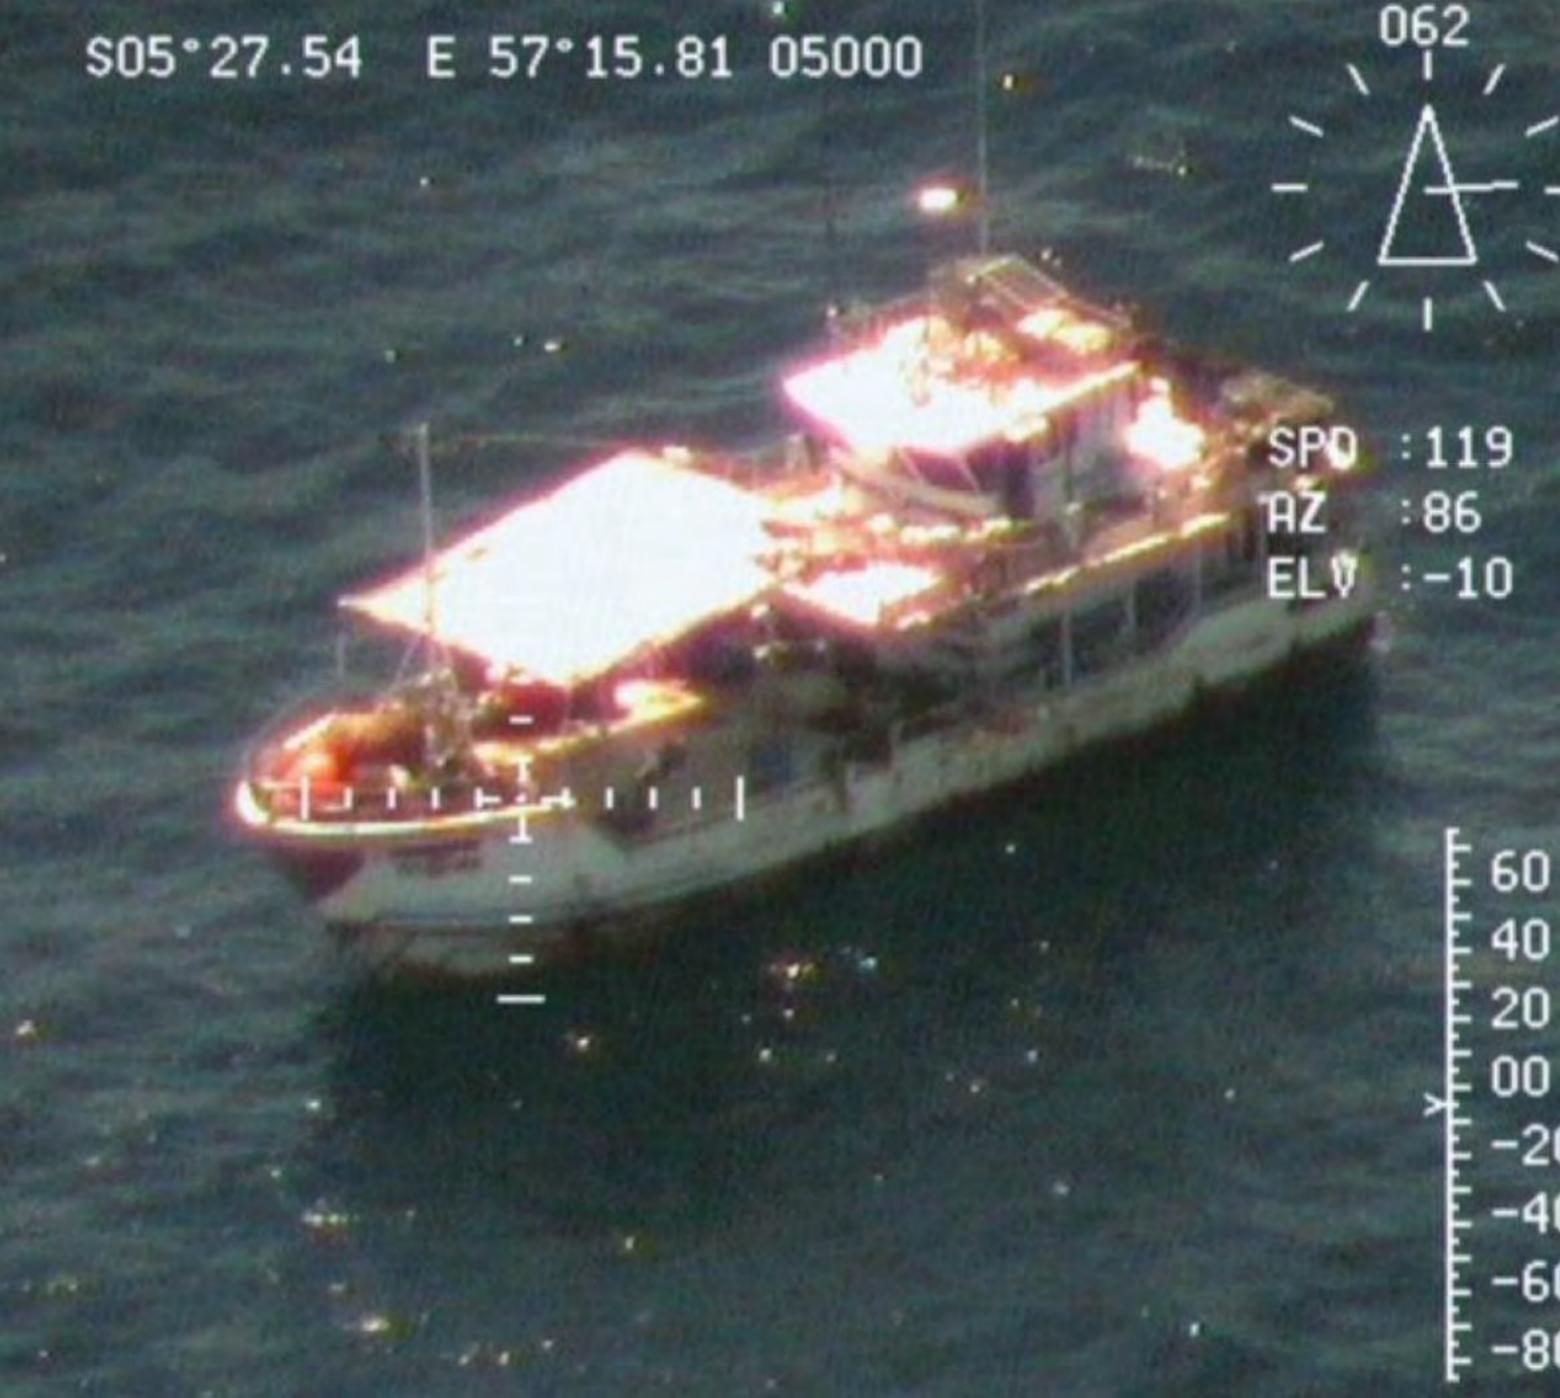

Information and evidence received against one fishing vessel flagged to Indonesia: BELMETI. Additional information received from the flag State is also included in this document.

Information and evidence received against three fishing vessels flagged to Sri Lanka: IMULA1053TLE (HAMBAN TOTA EXPRESS), SAMPATH and SANJANA PUTHA, . Additional information received from the flag State is also included in this document.