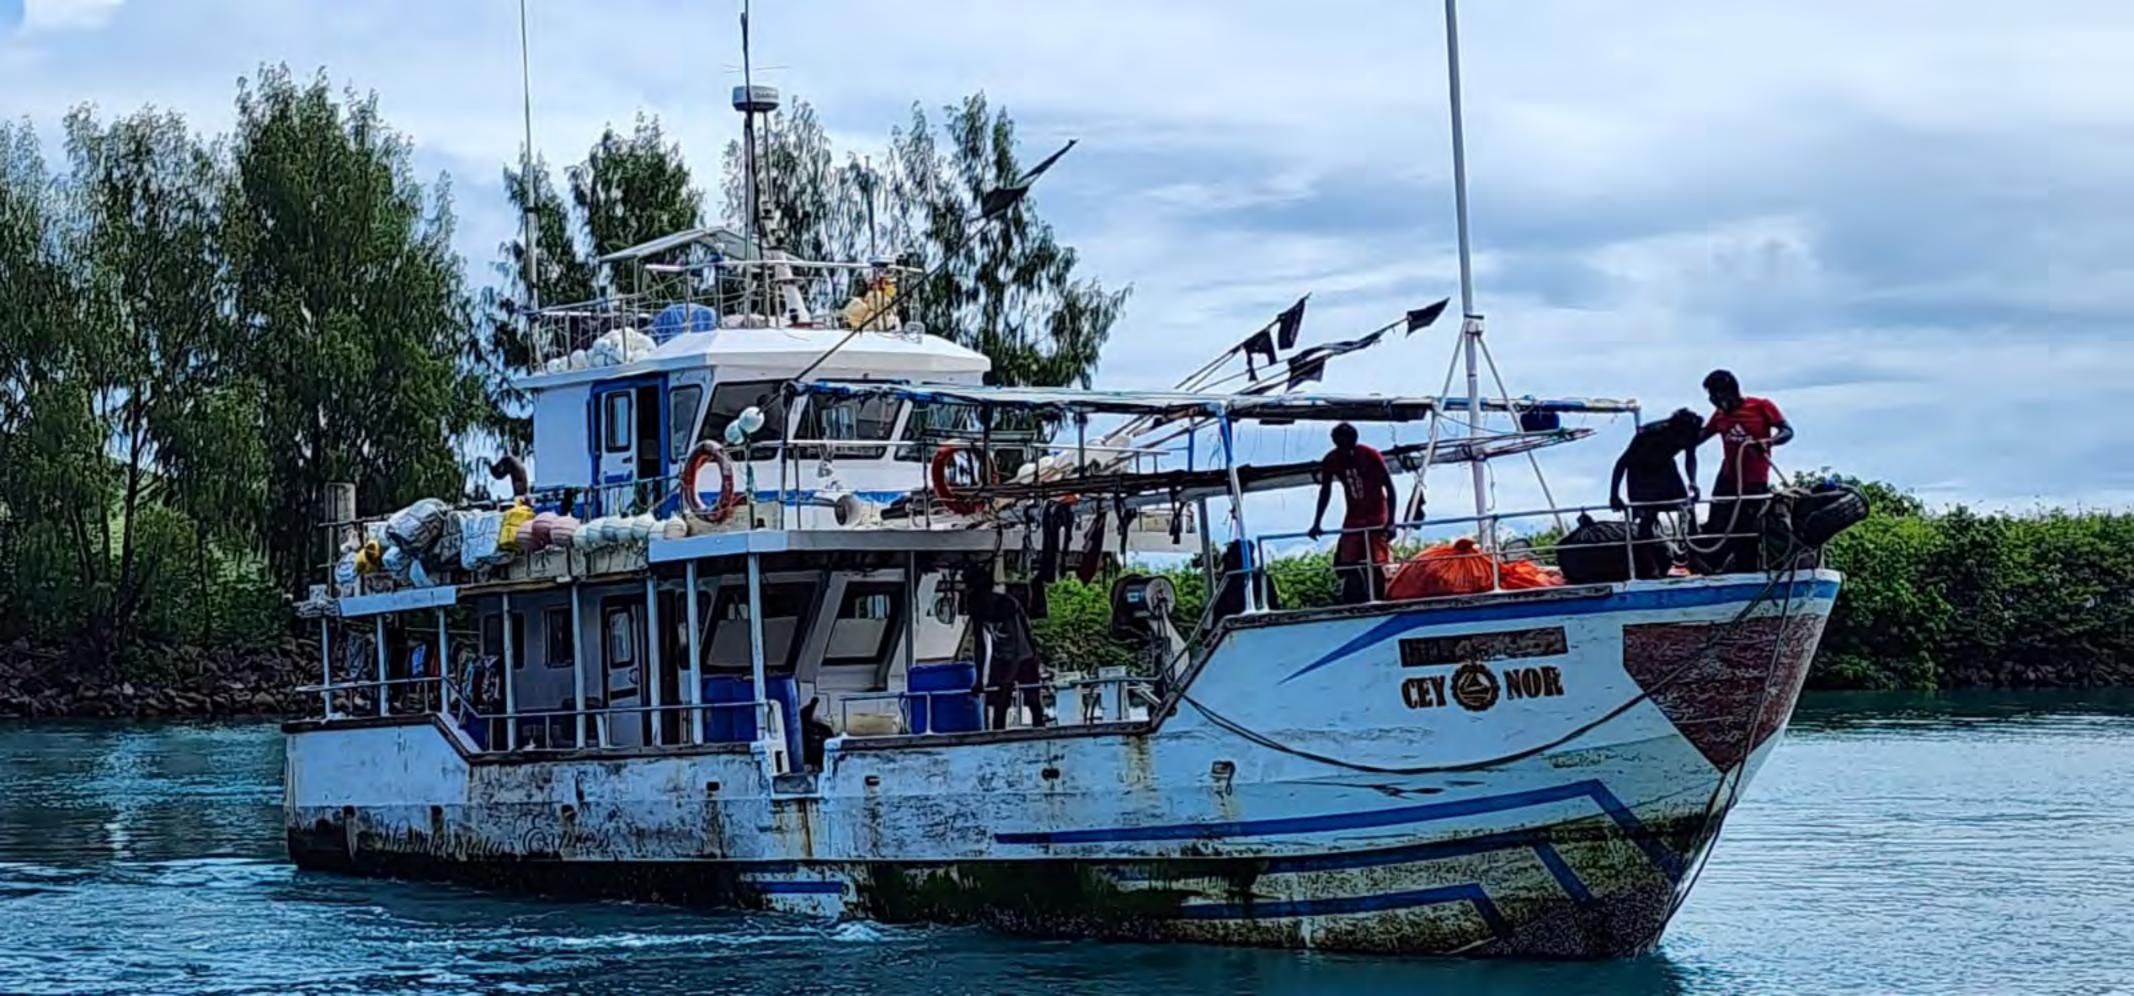

Information and evidence received against one fishing vessel flagged to Indonesia: BELMETI. Additional information received from the flag State is also included in this document.

Information and evidence received against three fishing vessels flagged to Sri Lanka: IMULA1053TLE (HAMBAN TOTA EXPRESS), SAMPATH and SANJANA PUTHA, . Additional information received from the flag State is also included in this document.