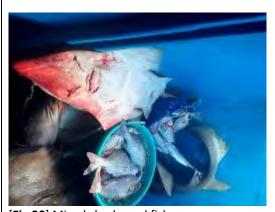

old              | 10                       |
|                                  | storage         | Bridge deckhead            | 10                       |
|                                  | Storage         | Catch on deck              |                          |
|                                  |                 | Security seals             |                          |
| Other (list)                     |                 | occurry scars              |                          |



[Fig.7] Certificate of Registry 1 of 2

[Fig.8] Certificate of Registry 2 of 2



[Fig.9] Position during boarding.



[Fig.10] Wire trace



[Fig.11] Wire trace



[Fig.12] Large hooks, and wire trace in recovery during active use.



[Fig.13] Large hooks, and wire trace in recovery during active use.







[Fig.20] Mixed sharks and fish

#### 1. SUMMARY

| Date of boarding             | 25/04/2023                                                                                                   |
|------------------------------|--------------------------------------------------------------------------------------------------------------|
| Patrol type and number       | FIPA 141                                                                                                     |
| Vessel name                  | St. Antony                                                                                                   |
| Vessel type                  | Gillnet (+LL and handline)                                                                                   |
| Vessel flag and port of r