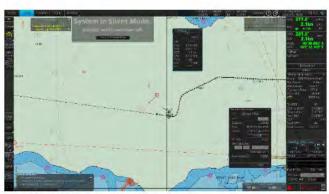

## FISHING VESSELS INCLUDED IN THE DRAFT 2024 IOTC IUU VESSELS LIST

Information and evidence received against ten fishing vessels flagged to India: AVE MARIA, ST ANNES, ST MARYS, SEA ANGEL, ST ANTHONY, MOTHER OF JESUS, MARIYAL, MANJUMATHA, MAN JUMATHA AND GODS GIFT. .

Information and evidence received against one fishing vessel flagged to Indonesia: BELMETI. Additional information received from the flag State is also included in this document.

Information and evidence received against three fishing vessels flagged to Sri Lanka: IMULA1053TLE (HAMBAN TOTA EXPRESS), SAMPATH and SANJANA PUTHA, . Additional information received from the flag State is also included in this document.