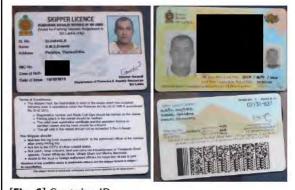

## FISHING VESSELS INCLUDED IN THE DRAFT 2024 IOTC IUU VESSELS LIST

Information and evidence received against ten fishing vessels flagged to India: AVE MARIA, ST ANNES, ST MARYS, SEA ANGEL, ST ANTHONY, MOTHER OF JESUS, MARIYAL, MANJUMATHA, MAN JUMATHA AND GODS GIFT. .