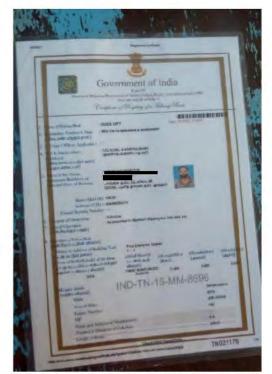

## FISHING VESSELS INCLUDED IN THE DRAFT 2024 IOTC IUU VESSELS LIST

Information and evidence received against ten fishing vessels flagged to India: AVE MARIA, ST ANNES, ST MARYS, SEA ANGEL, ST ANTHONY, MOTHER OF JESUS, MARIYAL, MANJUMATHA, MAN JUMATHA AND GODS GIFT. .