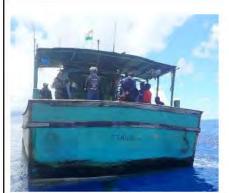

## FISHING VESSELS INCLUDED IN THE DRAFT 2024 IOTC IUU VESSELS LIST

Information and evidence received against ten fishing vessels flagged to India: AVE MARIA, ST ANNES, ST MARYS, SEA ANGEL, ST ANTHONY, MOTHER OF JESUS, MARIYAL, MANJUMATHA, MAN JUMATHA AND GODS GIFT. .