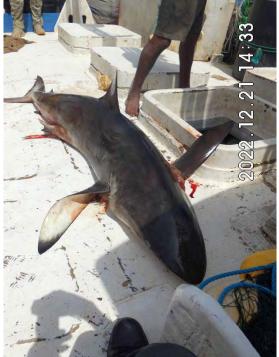

## FISHING VESSELS INCLUDED IN THE DRAFT 2024 IOTC IUU VESSELS LIST

Information and evidence received against ten fishing vessels flagged to India: AVE MARIA, ST ANNES, ST MARYS, SEA ANGEL, ST ANTHONY, MOTHER OF JESUS, MARIYAL, MANJUMATHA, MAN JUMATHA AND GODS GIFT. .

Information and evidence received against one fishing vessel flagged to Indonesia: BELMETI. Additional information received from the flag State is also included in this document.

Information and evidence received against three fishing vessels flagged to Sri Lanka: IMULA1053TLE (HAMBAN TOTA EXPRESS), SAMPATH and SANJANA PUTHA, . Additional information received from the flag State is also included in this document.