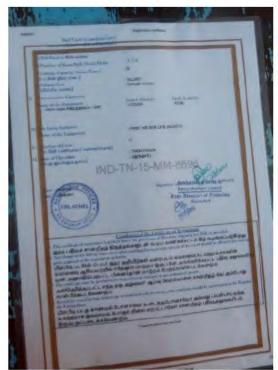

## FISHING VESSELS INCLUDED IN THE DRAFT 2024 IOTC IUU VESSELS LIST

Information and evidence received against ten fishing vessels flagged to India: AVE MARIA, ST ANNES, ST MARYS, SEA ANGEL, ST ANTHONY, MOTHER OF JESUS, MARIYAL, MANJUMATHA, MAN JUMATHA AND GODS GIFT. .