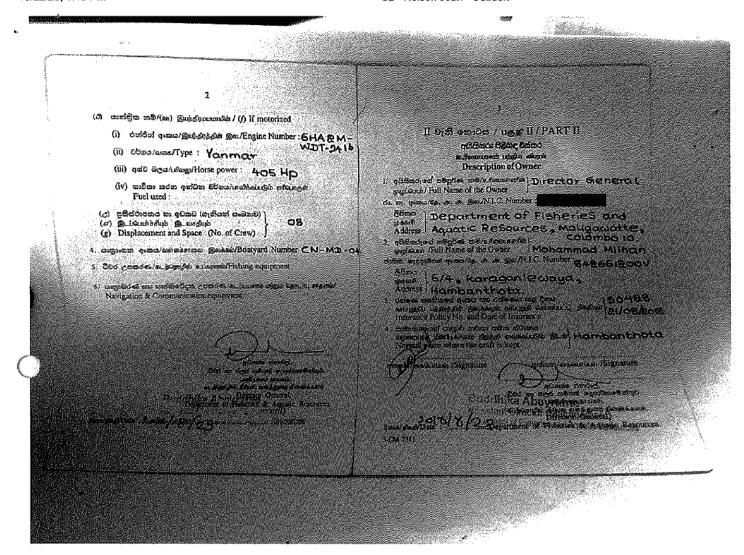

Information and evidence received against one fishing vessel flagged to Indonesia: BELMETI. Additional information received from the flag State is also included in this document.

Information and evidence received against three fishing vessels flagged to Sri Lanka: IMULA1053TLE (HAMBAN TOTA EXPRESS), SAMPATH and SANJANA PUTHA, . Additional information received from the flag State is also included in this document.