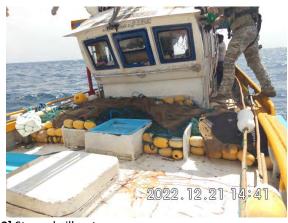

## FISHING VESSELS INCLUDED IN THE DRAFT 2024 IOTC IUU VESSELS LIST

Information and evidence received against ten fishing vessels flagged to India: AVE MARIA, ST ANNES, ST MARYS, SEA ANGEL, ST ANTHONY, MOTHER OF JESUS, MARIYAL, MANJUMATHA, MAN JUMATHA AND GODS GIFT. .

Information and evidence received against one fishing vessel flagged to Indonesia: BELMETI. Additional information received from the flag State is also included in this document.

Information and evidence received against three fishing vessels flagged to Sri Lanka: IMULA1053TLE (HAMBAN TOTA EXPRESS), SAMPATH and SANJANA PUTHA, . Additional information received from the flag State is also included in this document.