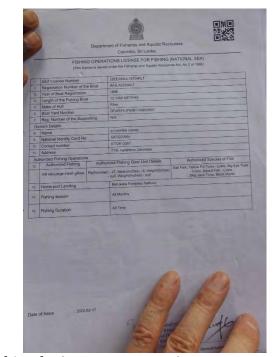

## FISHING VESSELS INCLUDED IN THE DRAFT 2024 IOTC IUU VESSELS LIST

Information and evidence received against ten fishing vessels flagged to India: AVE MARIA, ST ANNES, ST MARYS, SEA ANGEL, ST ANTHONY, MOTHER OF JESUS, MARIYAL, MANJUMATHA, MAN JUMATHA AND GODS GIFT. .

Information and evidence received against one fishing vessel flagged to Indonesia: BELMETI. Additional information received from the flag State is also included in this document.

Information and evidence received against three fishing vessels flagged to Sri Lanka: IMULA1053TLE (HAMBAN TOTA EXPRESS), SAMPATH and SANJANA PUTHA, . Additional information received from the flag State is also included in this document.