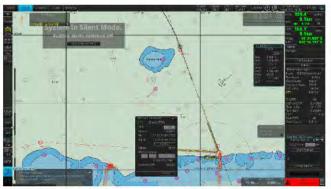

## FISHING VESSELS INCLUDED IN THE DRAFT 2024 IOTC IUU VESSELS LIST

Information and evidence received against ten fishing vessels flagged to India: AVE MARIA, ST ANNES, ST MARYS, SEA ANGEL, ST ANTHONY, MOTHER OF JESUS, MARIYAL, MANJUMATHA, MAN JUMATHA AND GODS GIFT. .

Information and evidence received against one fishing vessel flagged to Indonesia: BELMETI. Additional information received from the flag State is also included in this document.

Information and evidence received against three fishing vessels flagged to Sri Lanka: IMULA1053TLE (HAMBAN TOTA EXPRESS), SAMPATH and SANJANA PUTHA, . Additional information received from the flag State is also included in this document.