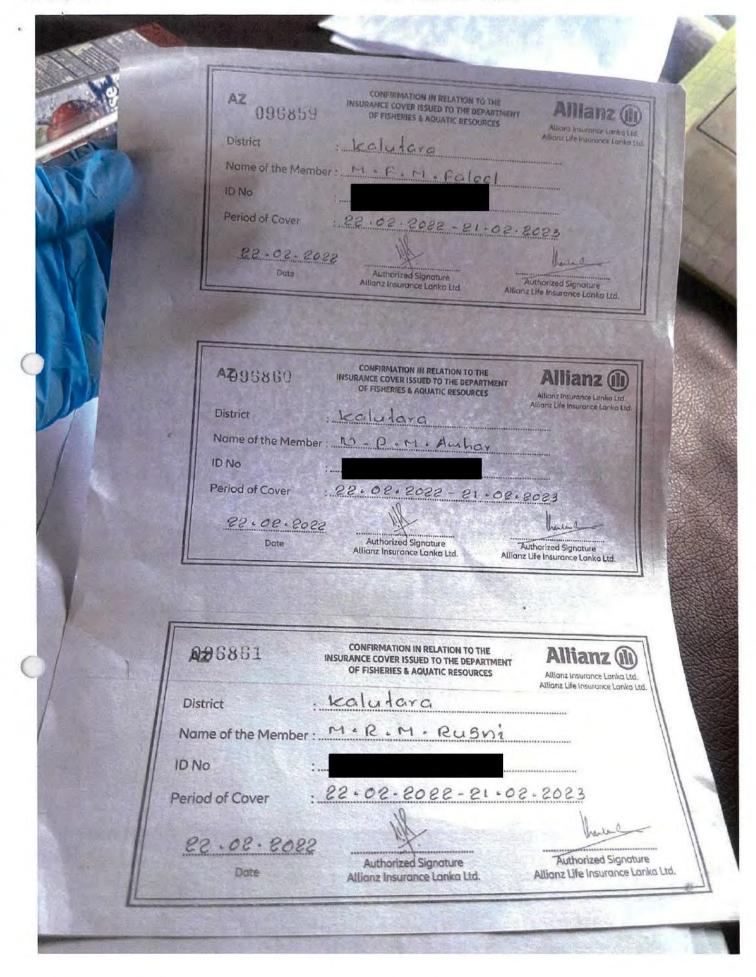

Information and evidence received against one fishing vessel flagged to Indonesia: BELMETI. Additional information received from the flag State is also included in this document.

Information and evidence received against three fishing vessels flagged to Sri Lanka: IMULA1053TLE (HAMBAN TOTA EXPRESS), SAMPATH and SANJANA PUTHA, . Additional information received from the flag State is also included in this document.