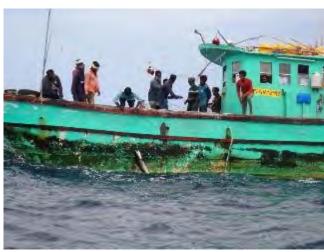

## FISHING VESSELS INCLUDED IN THE DRAFT 2024 IOTC IUU VESSELS LIST

Information and evidence received against ten fishing vessels flagged to India: AVE MARIA, ST ANNES, ST MARYS, SEA ANGEL, ST ANTHONY, MOTHER OF JESUS, MARIYAL, MANJUMATHA, MAN JUMATHA AND GODS GIFT. .

Information and evidence received against one fishing vessel flagged to Indonesia: BELMETI. Additional information received from the flag State is also included in this document.

Information and evidence received against three fishing vessels flagged to Sri Lanka: IMULA1053TLE (HAMBAN TOTA EXPRESS), SAMPATH and SANJANA PUTHA, . Additional information received from the flag State is also included in this document.