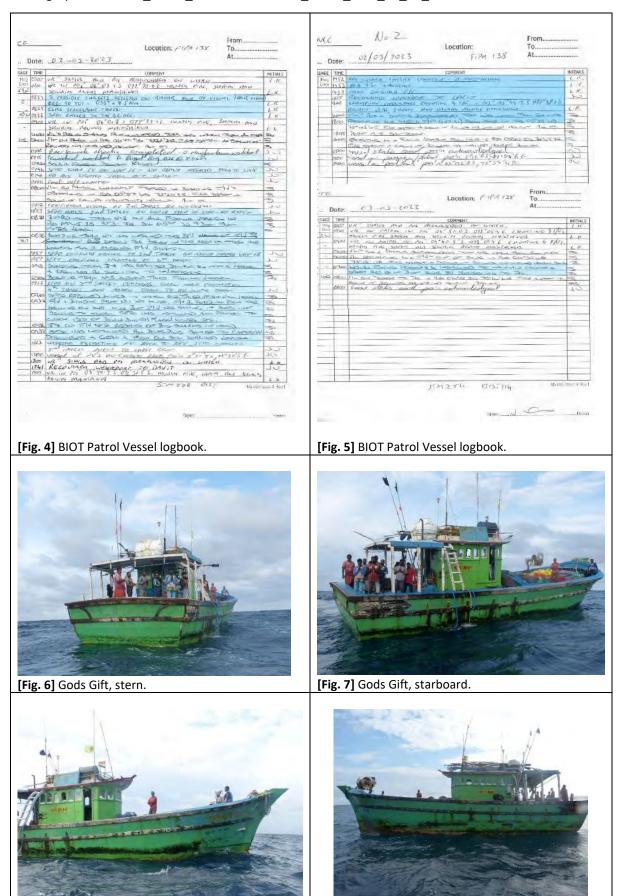

## FISHING VESSELS INCLUDED IN THE DRAFT 2024 IOTC IUU VESSELS LIST

Information and evidence received against ten fishing vessels flagged to India: AVE MARIA, ST ANNES, ST MARYS, SEA ANGEL, ST ANTHONY, MOTHER OF JESUS, MARIYAL, MANJUMATHA, MAN JUMATHA AND GODS GIFT. .