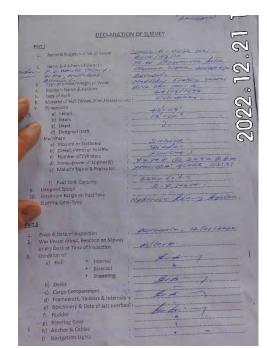

| Date authorised to | 12/31/2016 |  |
| Vessel currently authorised to fish in | IOTC area of com       | petence (Y/N)      | N          |  |
| Version of IOTC database reference     | MRAG                   |                    |            |  |

Caradoc Jones 21/12/2022

**BIOT Senior Fisheries Protection Officer** 



[Fig. 1] BPV Logbook



[Fig. 2] Sighting Sheet.



[Fig. 3] ECDIS initial sighting – N of Nelson.



[Fig. 4] ECDIS. Start of line recovery



[Fig. 5] ECDIS. Line recovery 2<sup>nd</sup> Dan Buoy.



[Fig. 6] Captains ID



[Fig. 7] Sampath Crew IDs



[Fig. 8] Sampath, Captain



[Fig. 9] Sampath Crew x5. Captain on right.



[Fig10. Boarding Chart



[Fig. 11] Sampath. GPS when boarded..



[Fig 12] Fishing License – Sri Lankan EEZ



[Fig. 13] Insurance chits.



[Fig 14] Vessel survey report 1 of 2



[Fig 15] Vessel survey report 2 of 2

|                           | FISHING BOAT INSURANCE                          | - BNDORSENI           | 714.7                    |               |
|---------------------------|-------------------------------------------------|-----------------------|--------------------------|---------------|
| Policy No                 | PYFB22KL000006                                  |                       |                          |               |
| Endorsement No            | SPFB22KL00800F                                  |                       |                          |               |
| Insured Name              | MR P L M COORAY                                 |                       |                          |