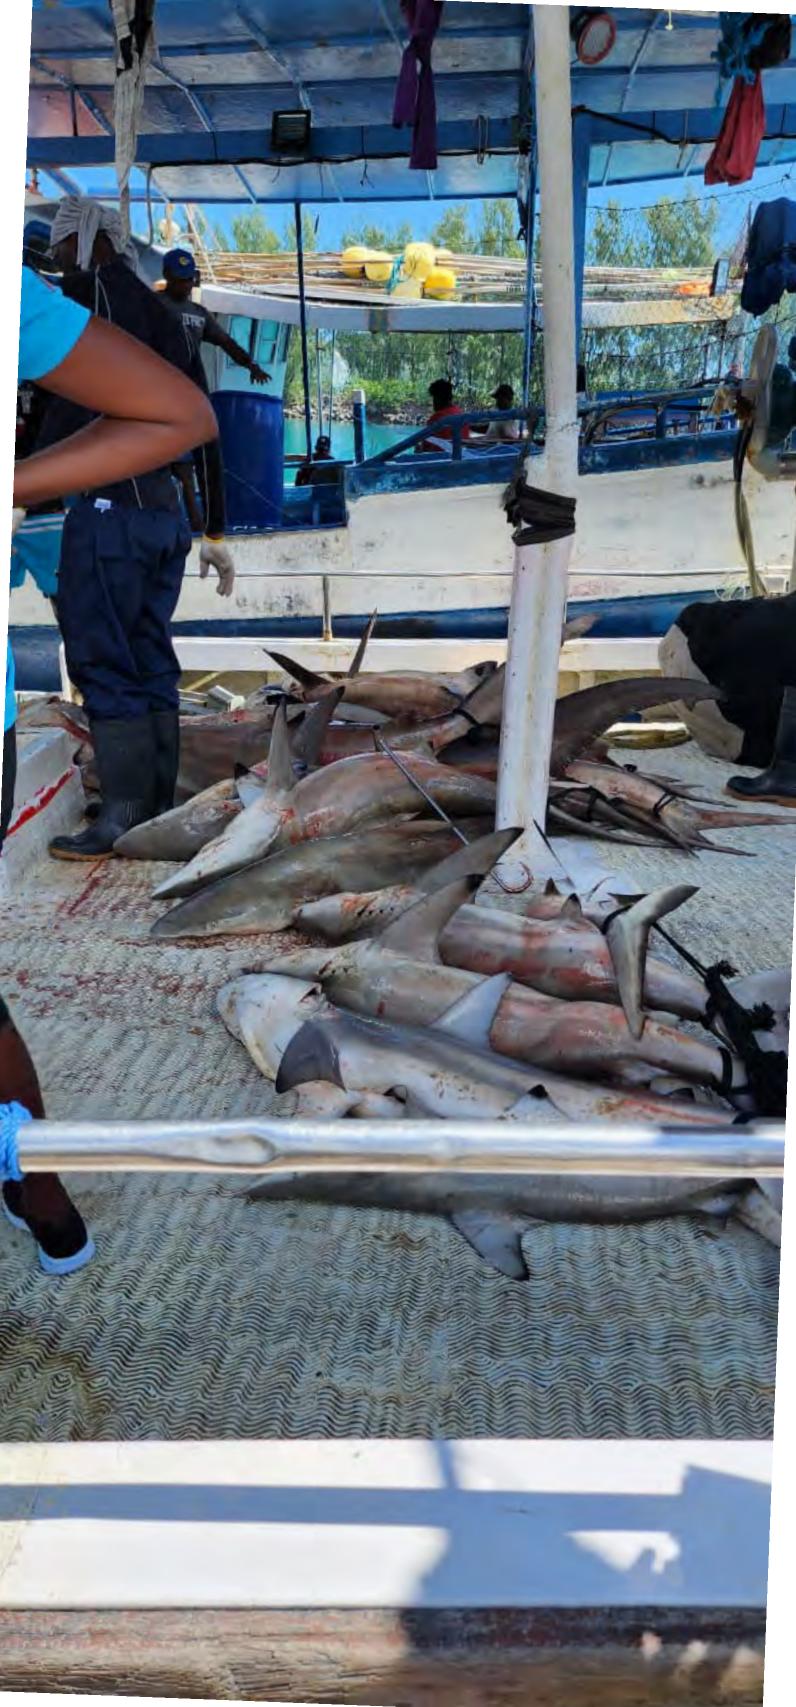

## FISHING VESSELS INCLUDED IN THE DRAFT 2024 IOTC IUU VESSELS LIST

Information and evidence received against ten fishing vessels flagged to India: AVE MARIA, ST ANNES, ST MARYS, SEA ANGEL, ST ANTHONY, MOTHER OF JESUS, MARIYAL, MANJUMATHA, MAN JUMATHA AND GODS GIFT. .

Information and evidence received against one fishing vessel flagged to Indonesia: BELMETI. Additional information received from the flag State is also included in this document.

Information and evidence received against three fishing vessels flagged to Sri Lanka: IMULA1053TLE (HAMBAN TOTA EXPRESS), SAMPATH and SANJANA PUTHA, . Additional information received from the flag State is also included in this document.