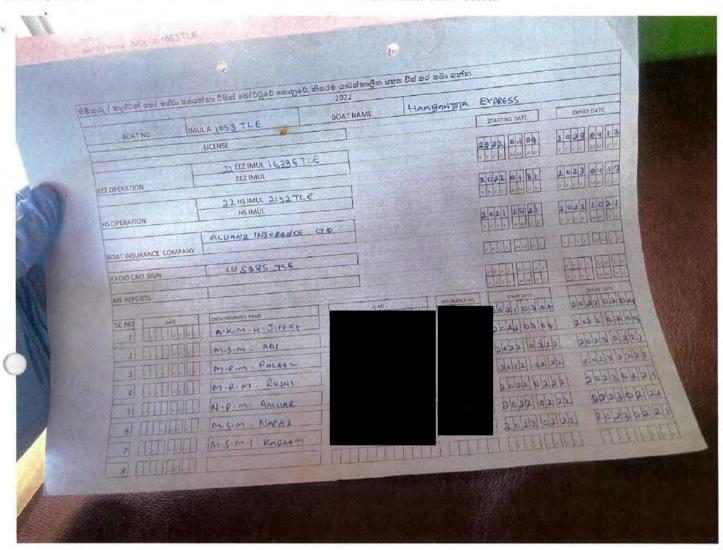

Information and evidence received against one fishing vessel flagged to Indonesia: BELMETI. Additional information received from the flag State is also included in this document.

Information and evidence received against three fishing vessels flagged to Sri Lanka: IMULA1053TLE (HAMBAN TOTA EXPRESS), SAMPATH and SANJANA PUTHA, . Additional information received from the flag State is also included in this document.