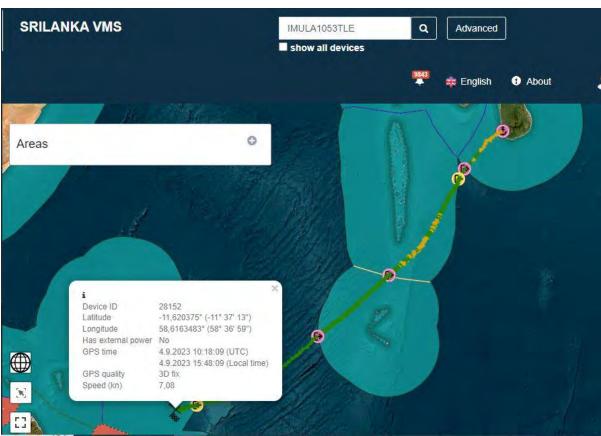

Information and evidence received against one fishing vessel flagged to Indonesia: BELMETI. Additional information received from the flag State is also included in this document.

Information and evidence received against three fishing vessels flagged to Sri Lanka: IMULA1053TLE (HAMBAN TOTA EXPRESS), SAMPATH and SANJANA PUTHA, . Additional information received from the flag State is also included in this document.