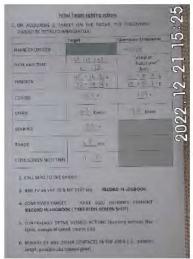

#### INFORMATION REPORTED TO THE IOTC SECRETARIAT

Information, evidence and responses received against the vessels to be considered for inclusion in the IOTC IUU Vessels List are provided in <u>Attachment 3</u>, of this document. Below is a summary of the cases to be considered at the 21<sup>st</sup> Session of the Compliance Committee.

## FISHING VESSELS INCLUDED IN THE DRAFT 2024 IOTC IUU VESSELS LIST

Information and evidence received against ten fishing vessels flagged to India: AVE MARIA, ST ANNES, ST MARYS, SEA ANGEL, ST ANTHONY, MOTHER OF JESUS, MARIYAL, MANJUMATHA, MAN JUMATHA AND GODS GIFT. .

Information and evidence received against one fishing vessel flagged to Indonesia: BELMETI. Additional information received from the flag State is also included in this document.

Information and evidence received against three fishing vessels flagged to Sri Lanka: IMULA1053TLE (HAMBAN TOTA EXPRESS), SAMPATH and SANJANA PUTHA, . Additional information received from the flag State is also included in this document.