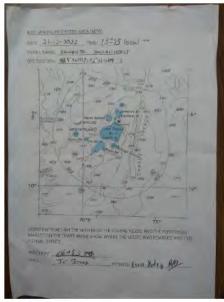

## FISHING VESSELS INCLUDED IN THE DRAFT 2024 IOTC IUU VESSELS LIST

Information and evidence received against ten fishing vessels flagged to India: AVE MARIA, ST ANNES, ST MARYS, SEA ANGEL, ST ANTHONY, MOTHER OF JESUS, MARIYAL, MANJUMATHA, MAN JUMATHA AND GODS GIFT. .

Information and evidence received against one fishing vessel flagged to Indonesia: BELMETI. Additional information received from the flag State is also included in this document.

Information and evidence received against three fishing vessels flagged to Sri Lanka: IMULA1053TLE (HAMBAN TOTA EXPRESS), SAMPATH and SANJANA PUTHA, . Additional information received from the flag State is also included in this document.