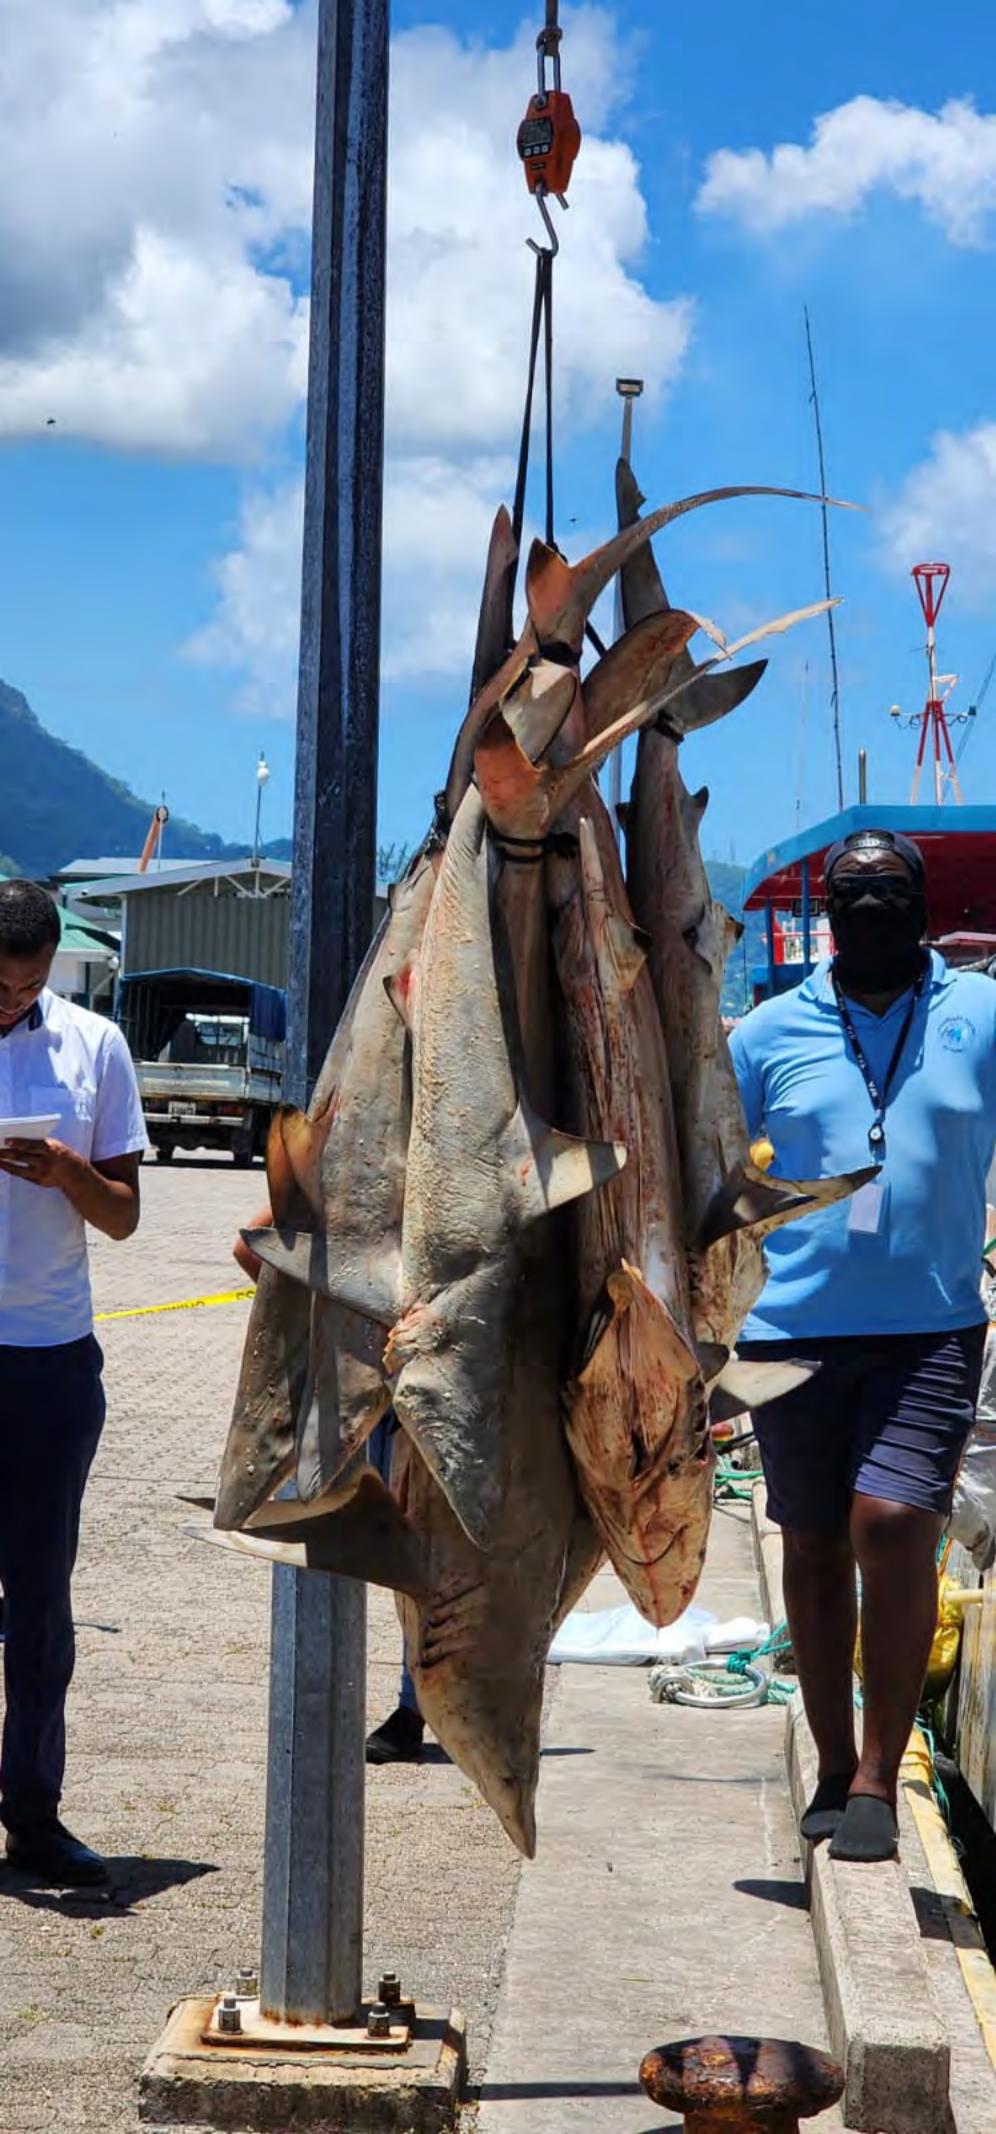

Information and evidence received against one fishing vessel flagged to Indonesia: BELMETI. Additional information received from the flag State is also included in this document.

Information and evidence received against three fishing vessels flagged to Sri Lanka: IMULA1053TLE (HAMBAN TOTA EXPRESS), SAMPATH and SANJANA PUTHA, . Additional information received from the flag State is also included in this document.