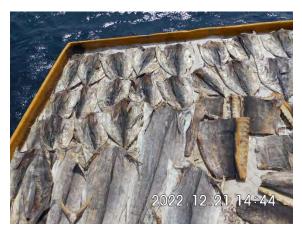

## FISHING VESSELS INCLUDED IN THE DRAFT 2024 IOTC IUU VESSELS LIST

Information and evidence received against ten fishing vessels flagged to India: AVE MARIA, ST ANNES, ST MARYS, SEA ANGEL, ST ANTHONY, MOTHER OF JESUS, MARIYAL, MANJUMATHA, MAN JUMATHA AND GODS GIFT. .

Information and evidence received against one fishing vessel flagged to Indonesia: BELMETI. Additional information received from the flag State is also included in this document.

Information and evidence received against three fishing vessels flagged to Sri Lanka: IMULA1053TLE (HAMBAN TOTA EXPRESS), SAMPATH and SANJANA PUTHA, . Additional information received from the flag State is also included in this document.