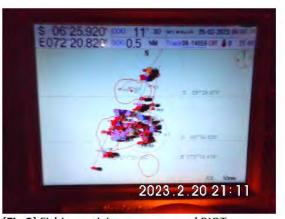

## FISHING VESSELS INCLUDED IN THE DRAFT 2024 IOTC IUU VESSELS LIST

Information and evidence received against ten fishing vessels flagged to India: AVE MARIA, ST ANNES, ST MARYS, SEA ANGEL, ST ANTHONY, MOTHER OF JESUS, MARIYAL, MANJUMATHA, MAN JUMATHA AND GODS GIFT. .