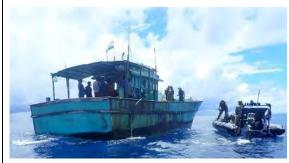

- a) be located within a sealed unit; and
  - b) be protected by official seals (or mechanisms) of a type that will indicate whether the unit has been accessed or tampered with.

See Annex I Responsibilities concerning the satellite-tracking devices and requirements in case of technical failure or non-functioning of the satellite-tracking devices.



[Fig.1a] BPV ECDIS record



[Fig.1b] BPV logbook



- 2. CALL SFPO TO THE BRIDGE
- 3. HAIL FV on VHF 16 & MF 2182 kHz RECORD IN LOGBOOK.
- 4. CONFIRMED TARGET RAISE SQ3/ FISHERIES PENNANT (RECORD IN LOGBOOK / TAKE ECDIS SCREEN SHOT)
- 5. CONTINUALLY DETAIL VESSELS ACTIONS (Running without Nav
- 6. BEWARE OF ANY OTHER CONTACTS IN THE AREA (i.e., another target, possible abandoned gear)

[Fig.2a] BPV sighting sheet



[Fig.2b] Boarding chart.



[Fig.3] Boarding St Annes



[Fig.4] Starboard



[Fig.5] Stern



[Fig.6]. Port side. Poor reg markings.



[Fig.7] Bridge door. Poor reg markings.



[Fig.8] Invalid licence & date expired.



[Fig.9] Cert of Reg 1 of 2. Owner is the Captain



[Fig.10] Cert of Reg 2 of 2.



[Fig.11] Fishing positions within BIOT



[Fig.12] Fishing positions within BIOT





[Fig.14]. Stowed gear



[Fig.15] Hand lines in use



[Fig.16] Small amount of mixed catch.

#### CHECKLIST TO BE COMPLETED BY THE SECRETARIAT FOR VESSELS TO BE INCLUDED ON THE DRAFT AND PROVISIONAL IUU LISTS

**Vessel Name: ST MARYS** 

| Action                                          | Responsibility | Paragraph | Provided on time (Y/N) | Aide Memoire                   | Mark<br>which<br>applies | Comments   |
|--------------