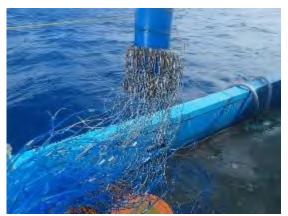

|
|                                  | Holds and catch | Catch in hold              | 10                       |
|                                  | storage         | Bridge deckhead            | 10                       |
|                                  | Storage         | Catch on deck              |                          |
|                                  |                 | Security seals             |                          |
| Other (list)                     |                 | occurry scars              |                          |



[Fig.7] Certificate of Registry 1 of 2

[Fig.8] Certificate of Registry 2 of 2



[Fig.9] Position during boarding.



[Fig.10] Wire trace



[Fig.11] Wire trace



[Fig.12] Large hooks, and wire trace in recovery during active use.



[Fig.13] Large hooks, and wire trace in recovery during active use.







[Fig.20] Mixed sharks and fish

#### 1. SUMMARY

| Date of boarding             | 25/04/2023                                                                                                   |
|------------------------------|--------------------------------------------------------------------------------------------------------------|
| Patrol type and number       | FIPA 141                                                                                                     |
| Vessel name                  | St. Antony                                                                                                   |
| Vessel type                  | Gillnet (+LL and handline)