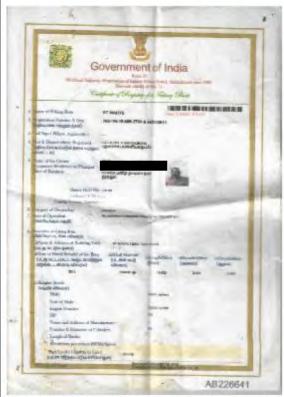

## FISHING VESSELS INCLUDED IN THE DRAFT 2024 IOTC IUU VESSELS LIST

Information and evidence received against ten fishing vessels flagged to India: AVE MARIA, ST ANNES, ST MARYS, SEA ANGEL, ST ANTHONY, MOTHER OF JESUS, MARIYAL, MANJUMATHA, MAN JUMATHA AND GODS GIFT. .