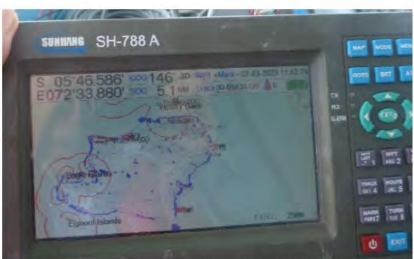

## FISHING VESSELS INCLUDED IN THE DRAFT 2024 IOTC IUU VESSELS LIST

Information and evidence received against ten fishing vessels flagged to India: AVE MARIA, ST ANNES, ST MARYS, SEA ANGEL, ST ANTHONY, MOTHER OF JESUS, MARIYAL, MANJUMATHA, MAN JUMATHA AND GODS GIFT. .