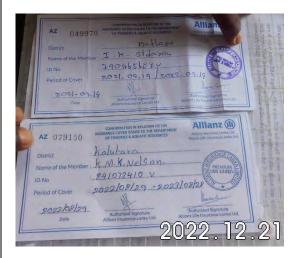

## FISHING VESSELS INCLUDED IN THE DRAFT 2024 IOTC IUU VESSELS LIST

Information and evidence received against ten fishing vessels flagged to India: AVE MARIA, ST ANNES, ST MARYS, SEA ANGEL, ST ANTHONY, MOTHER OF JESUS, MARIYAL, MANJUMATHA, MAN JUMATHA AND GODS GIFT. .

Information and evidence received against one fishing vessel flagged to Indonesia: BELMETI. Additional information received from the flag State is also included in this document.

Information and evidence received against three fishing vessels flagged to Sri Lanka: IMULA1053TLE (HAMBAN TOTA EXPRESS), SAMPATH and SANJANA PUTHA, . Additional information received from the flag State is also included in this document.