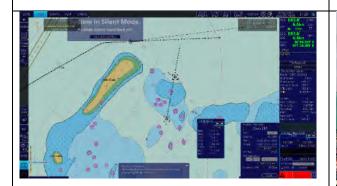

## FISHING VESSELS INCLUDED IN THE DRAFT 2024 IOTC IUU VESSELS LIST

Information and evidence received against ten fishing vessels flagged to India: AVE MARIA, ST ANNES, ST MARYS, SEA ANGEL, ST ANTHONY, MOTHER OF JESUS, MARIYAL, MANJUMATHA, MAN JUMATHA AND GODS GIFT. .

Information and evidence received against one fishing vessel flagged to Indonesia: BELMETI. Additional information received from the flag State is also included in this document.

Information and evidence received against three fishing vessels flagged to Sri Lanka: IMULA1053TLE (HAMBAN TOTA EXPRESS), SAMPATH and SANJANA PUTHA, . Additional information received from the flag State is also included in this document.