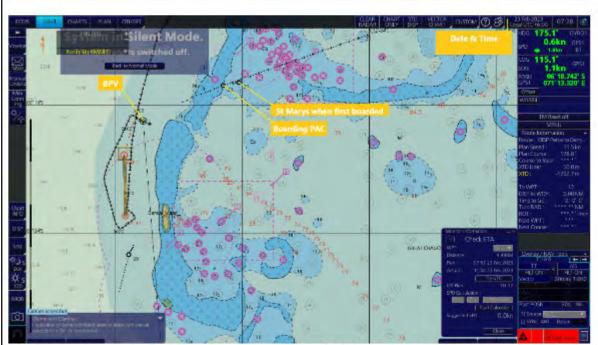

## FISHING VESSELS INCLUDED IN THE DRAFT 2024 IOTC IUU VESSELS LIST

Information and evidence received against ten fishing vessels flagged to India: AVE MARIA, ST ANNES, ST MARYS, SEA ANGEL, ST ANTHONY, MOTHER OF JESUS, MARIYAL, MANJUMATHA, MAN JUMATHA AND GODS GIFT. .