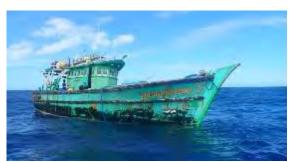

## FISHING VESSELS INCLUDED IN THE DRAFT 2024 IOTC IUU VESSELS LIST

Information and evidence received against ten fishing vessels flagged to India: AVE MARIA, ST ANNES, ST MARYS, SEA ANGEL, ST ANTHONY, MOTHER OF JESUS, MARIYAL, MANJUMATHA, MAN JUMATHA AND GODS GIFT. .