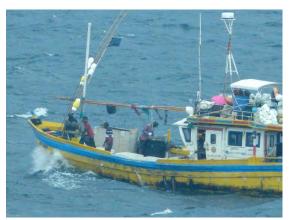

## FISHING VESSELS INCLUDED IN THE DRAFT 2024 IOTC IUU VESSELS LIST

Information and evidence received against ten fishing vessels flagged to India: AVE MARIA, ST ANNES, ST MARYS, SEA ANGEL, ST ANTHONY, MOTHER OF JESUS, MARIYAL, MANJUMATHA, MAN JUMATHA AND GODS GIFT. .