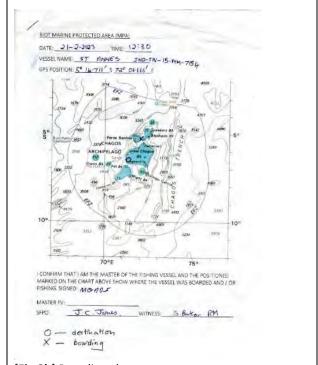

e monitoring device must:
  - a) be located within a sealed unit; and
  - b) be protected by official seals (or mechanisms) of a type that will indicate whether the unit has been accessed or tampered with.

See Annex I Responsibilities concerning the satellite-tracking devices and requirements in case of technical failure or non-functioning of the satellite-tracking devices.



[Fig.1a] BPV ECDIS record



[Fig.1b] BPV logbook



- 2. CALL SFPO TO THE BRIDGE
- 3. HAIL FV on VHF 16 & MF 2182 kHz RECORD IN LOGBOOK.
- 4. CONFIRMED TARGET RAISE SQ3/ FISHERIES PENNANT (RECORD IN LOGBOOK / TAKE ECDIS SCREEN SHOT)
- 5. CONTINUALLY DETAIL VESSELS ACTIONS (Running without Nav
- 6. BEWARE OF ANY OTHER CONTACTS IN THE AREA (i.e., another target, possible abandoned gear)

[Fig.2a] BPV sighting sheet



[Fig.2b] Boarding chart.



[Fig.3] Boarding St Annes



[Fig.4] Starboard



[Fig.5] Stern



[Fig.6]. Port side. Poor reg markings.



[Fig.7] Bridge door. Poor reg markings.



[Fig.8] Invalid licence & date expired.



[Fig.9] Cert of Reg 1 of 2. Owner is the Captain



[Fig.10] Cert of Reg 2 of 2.



[Fig.11] Fishing positions within BIOT



[Fig.12] Fishing positions within BIOT





[Fig.14]. Stowed gear



[Fig.15] Hand lines in use



[Fig.16] Small amount of mixed catch.

#### CHECKLIST TO BE COMPLETED BY THE SECRETARIAT FOR VESSELS TO BE INCLUDED ON THE DRAFT AND PROVISIONAL IUU LISTS

**Vessel Name: ST MARYS** 

| Action                                          | Responsibility | Paragraph | Provided on time (Y/N) | Aide Memoire                   | Mark<br>which<br>applies |