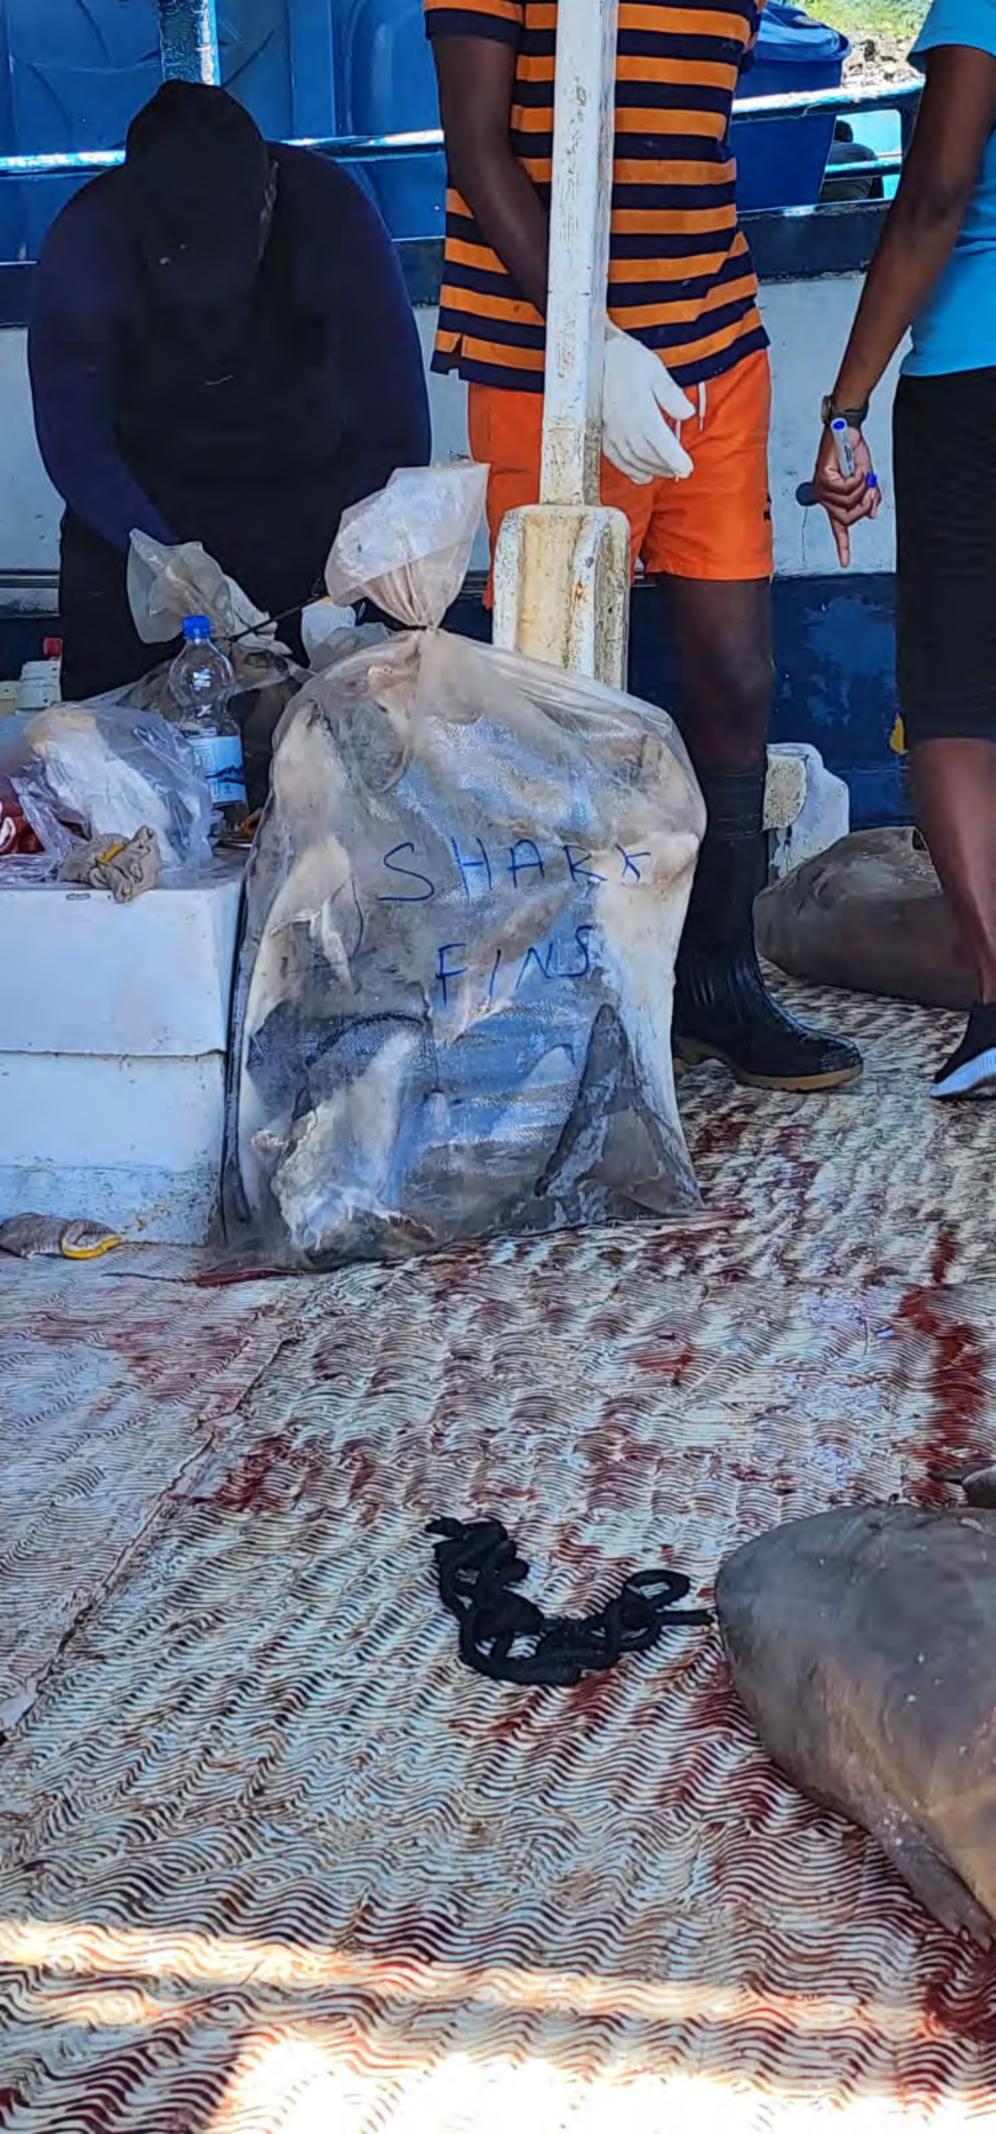

## FISHING VESSELS INCLUDED IN THE DRAFT 2024 IOTC IUU VESSELS LIST

Information and evidence received against ten fishing vessels flagged to India: AVE MARIA, ST ANNES, ST MARYS, SEA ANGEL, ST ANTHONY, MOTHER OF JESUS, MARIYAL, MANJUMATHA, MAN JUMATHA AND GODS GIFT. .

Information and evidence received against one fishing vessel flagged to Indonesia: BELMETI. Additional information received from the flag State is also included in this document.

Information and evidence received against three fishing vessels flagged to Sri Lanka: IMULA1053TLE (HAMBAN TOTA EXPRESS), SAMPATH and SANJANA PUTHA, . Additional information received from the flag State is also included in this document.