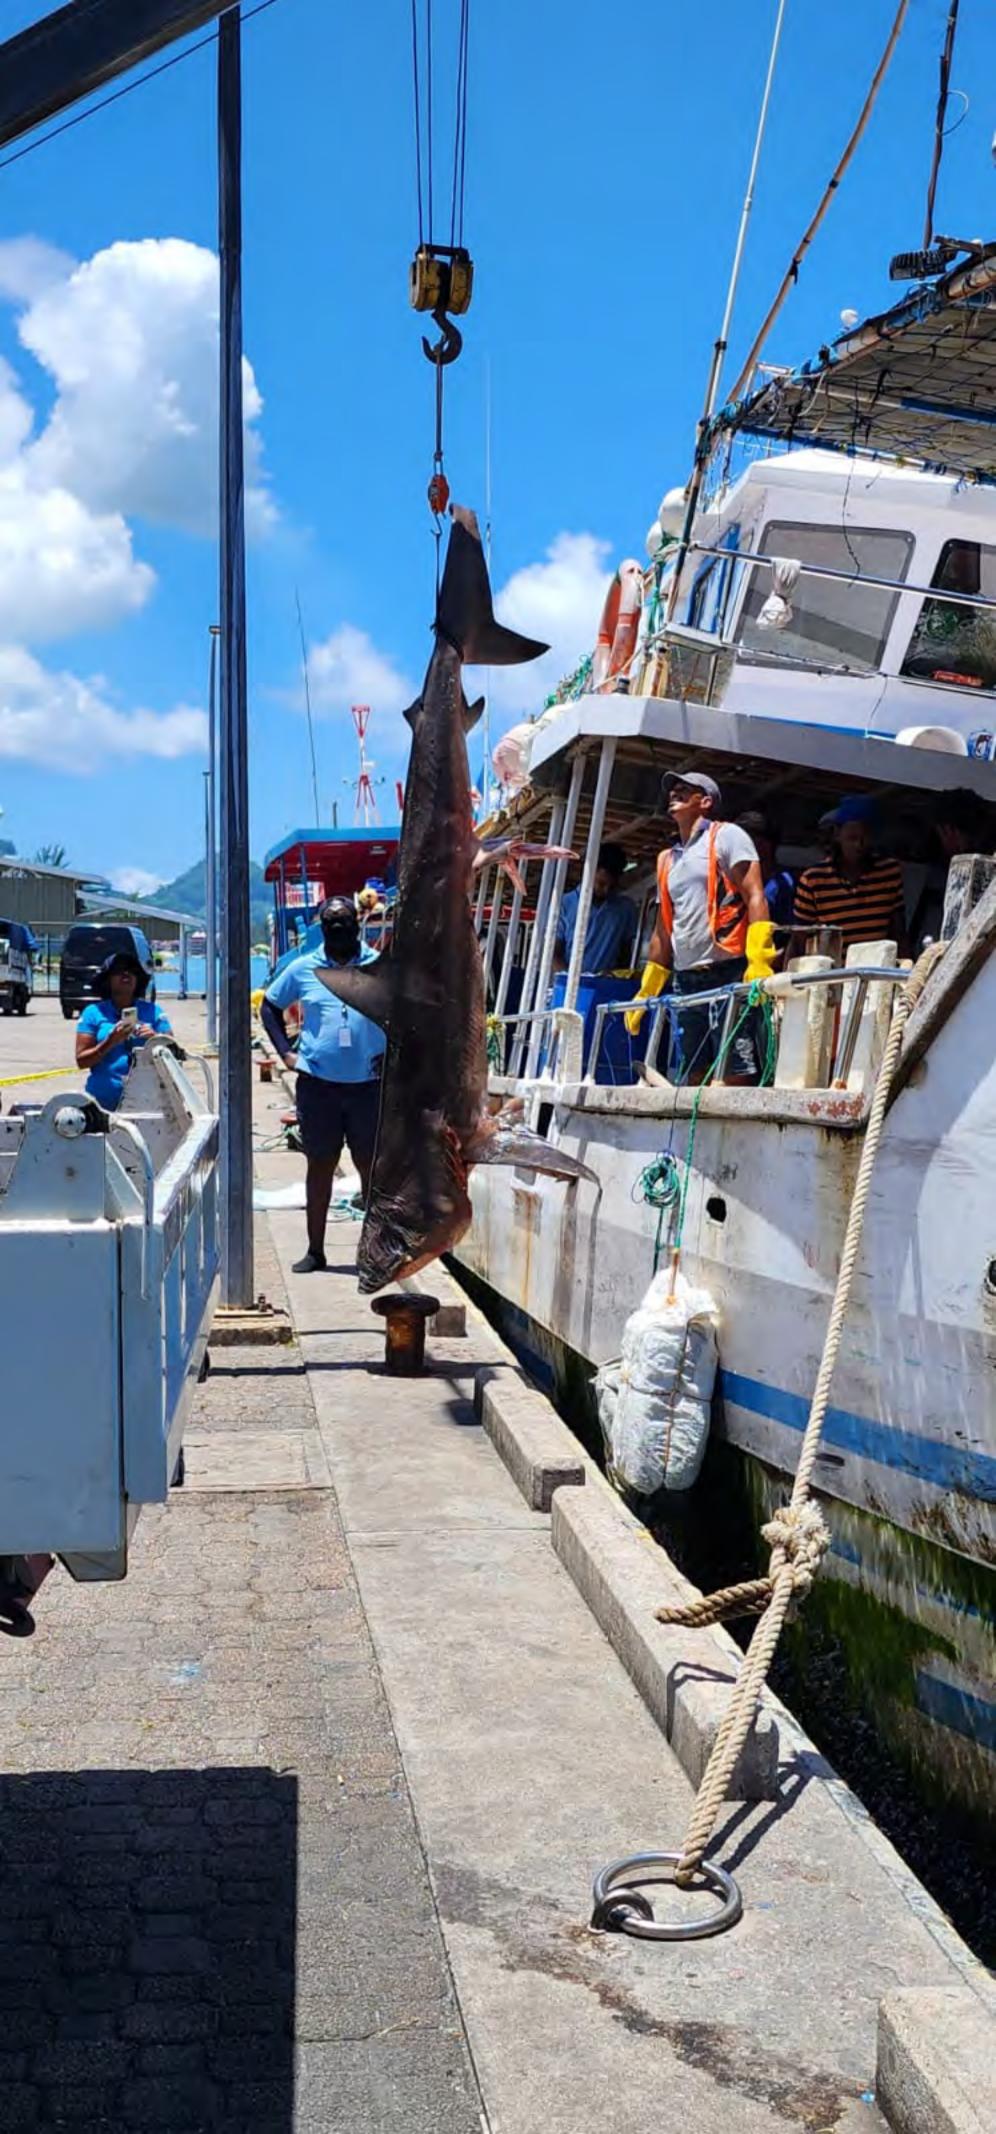

Information and evidence received against one fishing vessel flagged to Indonesia: BELMETI. Additional information received from the flag State is also included in this document.

Information and evidence received against three fishing vessels flagged to Sri Lanka: IMULA1053TLE (HAMBAN TOTA EXPRESS), SAMPATH and SANJANA PUTHA, . Additional information received from the flag State is also included in this document.