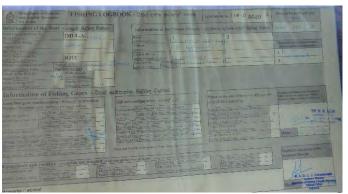

Information and evidence received against one fishing vessel flagged to Indonesia: BELMETI. Additional information received from the flag State is also included in this document.

Information and evidence received against three fishing vessels flagged to Sri Lanka: IMULA1053TLE (HAMBAN TOTA EXPRESS), SAMPATH and SANJANA PUTHA, . Additional information received from the flag State is also included in this document.