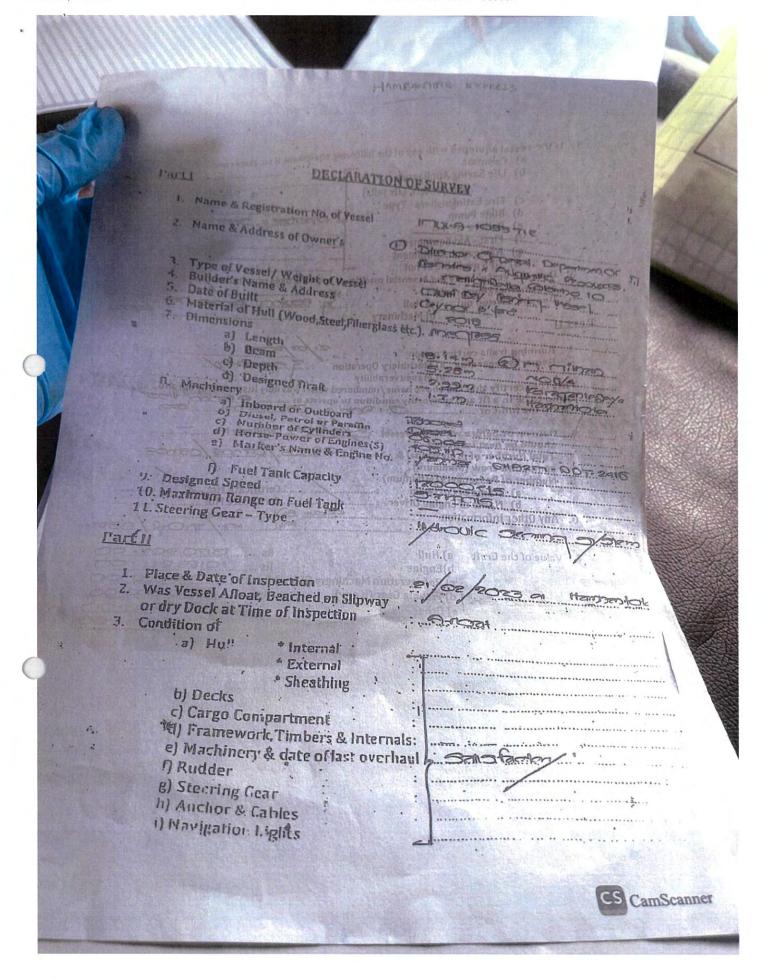

Information and evidence received against one fishing vessel flagged to Indonesia: BELMETI. Additional information received from the flag State is also included in this document.

Information and evidence received against three fishing vessels flagged to Sri Lanka: IMULA1053TLE (HAMBAN TOTA EXPRESS), SAMPATH and SANJANA PUTHA, . Additional information received from the flag State is also included in this document.