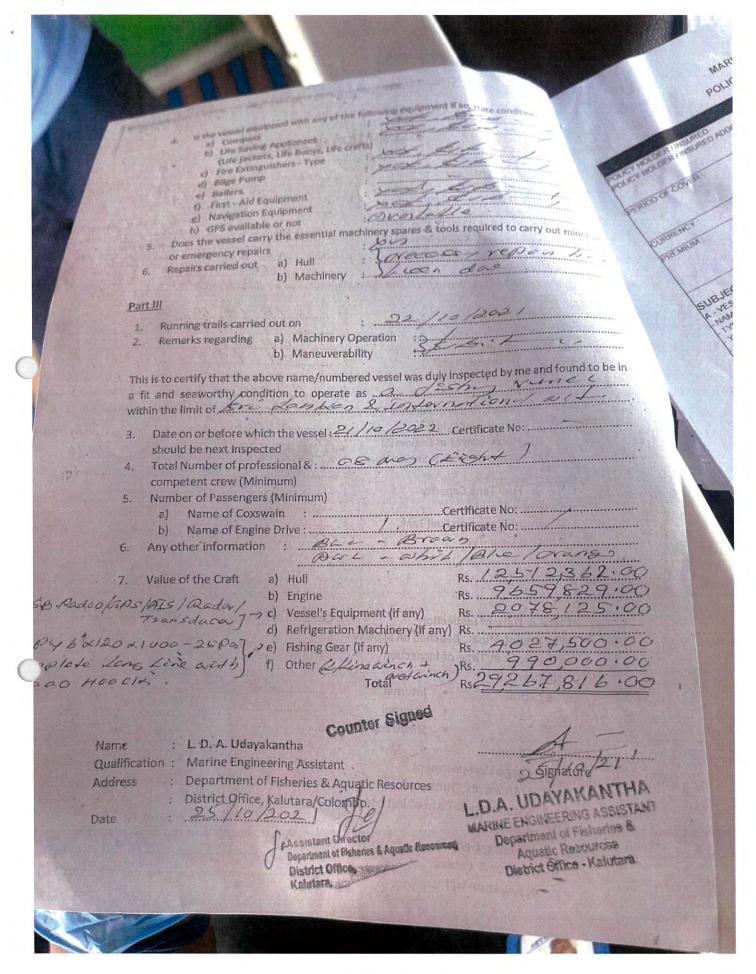

Information and evidence received against one fishing vessel flagged to Indonesia: BELMETI. Additional information received from the flag State is also included in this document.

Information and evidence received against three fishing vessels flagged to Sri Lanka: IMULA1053TLE (HAMBAN TOTA EXPRESS), SAMPATH and SANJANA PUTHA, . Additional information received from the flag State is also included in this document.