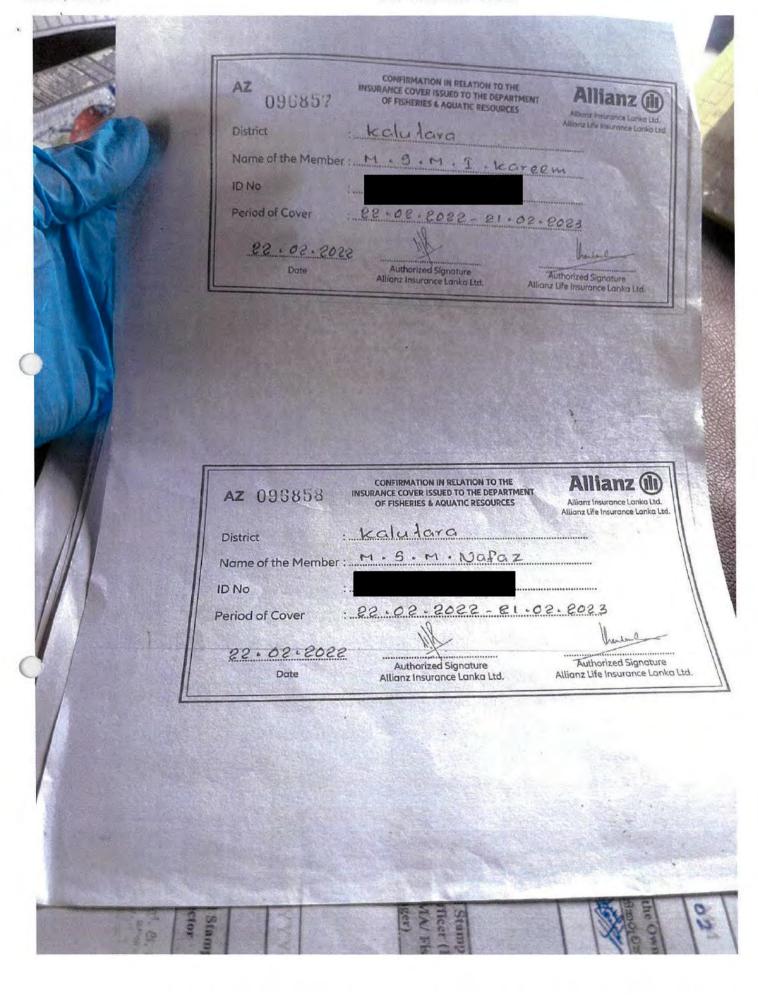

Information and evidence received against one fishing vessel flagged to Indonesia: BELMETI. Additional information received from the flag State is also included in this document.

Information and evidence received against three fishing vessels flagged to Sri Lanka: IMULA1053TLE (HAMBAN TOTA EXPRESS), SAMPATH and SANJANA PUTHA, . Additional information received from the flag State is also included in this document.