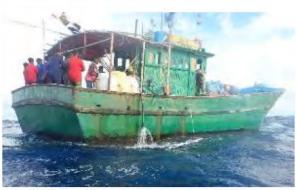

## FISHING VESSELS INCLUDED IN THE DRAFT 2024 IOTC IUU VESSELS LIST

Information and evidence received against ten fishing vessels flagged to India: AVE MARIA, ST ANNES, ST MARYS, SEA ANGEL, ST ANTHONY, MOTHER OF JESUS, MARIYAL, MANJUMATHA, MAN JUMATHA AND GODS GIFT. .