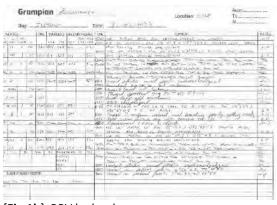

VMS) programme.

See Paras 8 a) and 8 b)

- 8. Each CPC as a Flag State shall ensure that the vessel monitoring device(s) on board its vessels are tamper resistant, that is, are of a type and configuration that prevent the input or output of false positions, and that they are not capable of being over-ridden, whether manually, electronically or otherwise. To this end, the on-board satellite monitoring device must:
  - a) be located within a sealed unit; and
  - b) be protected by official seals (or mechanisms) of a type that will indicate whether the unit has been accessed or tampered with.

See Annex I Responsibilities concerning the satellite-tracking devices and requirements in case of technical failure or non-functioning of the satellite-tracking devices.



[Fig.1a] BPV ECDIS record



[Fig.1b] BPV logbook



- 2. CALL SFPO TO THE BRIDGE
- 3. HAIL FV on VHF 16 & MF 2182 kHz RECORD IN LOGBOOK.
- 4. CONFIRMED TARGET RAISE SQ3/ FISHERIES PENNANT (RECORD IN LOGBOOK / TAKE ECDIS SCREEN SHOT)
- 5. CONTINUALLY DETAIL VESSELS ACTIONS (Running without Nav
- 6. BEWARE OF ANY OTHER CONTACTS IN THE AREA (i.e., another target, possible abandoned gear)

[Fig.2a] BPV sighting sheet



[Fig.2b] Boarding chart.



[Fig.3] Boarding St Annes



[Fig.4] Starboard



[Fig.5] Stern



[Fig.6]. Port side. Poor reg markings.



[Fig.7] Bridge door. Poor reg markings.



[Fig.8] Invalid licence & date expired.



[Fig.9] Cert of Reg 1 of 2. Owner is the Captain



[Fig.10] Cert of Reg 2 of 2.



[Fig.11] Fishing positions within BIOT



[Fig.12] Fishing positions within BIOT





[Fig.14]. Sto