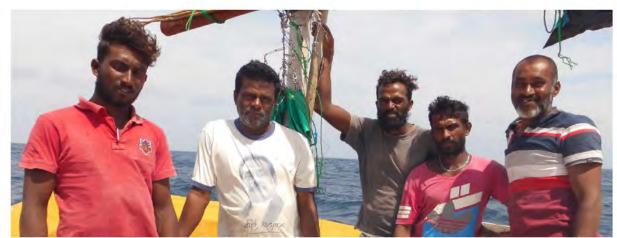

## FISHING VESSELS INCLUDED IN THE DRAFT 2024 IOTC IUU VESSELS LIST

Information and evidence received against ten fishing vessels flagged to India: AVE MARIA, ST ANNES, ST MARYS, SEA ANGEL, ST ANTHONY, MOTHER OF JESUS, MARIYAL, MANJUMATHA, MAN JUMATHA AND GODS GIFT. .