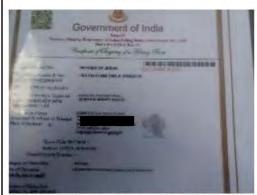

## FISHING VESSELS INCLUDED IN THE DRAFT 2024 IOTC IUU VESSELS LIST

Information and evidence received against ten fishing vessels flagged to India: AVE MARIA, ST ANNES, ST MARYS, SEA ANGEL, ST ANTHONY, MOTHER OF JESUS, MARIYAL, MANJUMATHA, MAN JUMATHA AND GODS GIFT. .