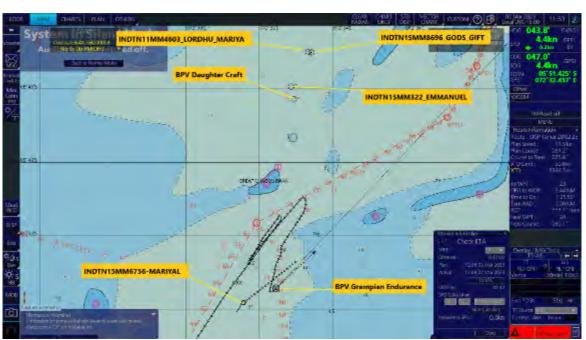

## FISHING VESSELS INCLUDED IN THE DRAFT 2024 IOTC IUU VESSELS LIST

Information and evidence received against ten fishing vessels flagged to India: AVE MARIA, ST ANNES, ST MARYS, SEA ANGEL, ST ANTHONY, MOTHER OF JESUS, MARIYAL, MANJUMATHA, MAN JUMATHA AND GODS GIFT. .

Information and evidence received against one fishing vessel flagged to Indonesia: BELMETI. Additional information received from the flag State is also included in this document.

Information and evidence received against three fishing vessels flagged to Sri Lanka: IMULA1053TLE (HAMBAN TOTA EXPRESS), SAMPATH and SANJANA PUTHA, . Additional information received from the flag State is also included in this document.