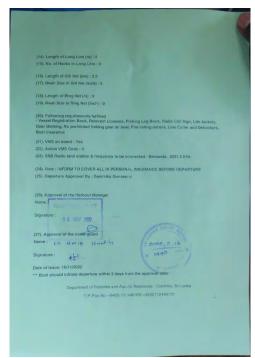

Information and evidence received against one fishing vessel flagged to Indonesia: BELMETI. Additional information received from the flag State is also included in this document.

Information and evidence received against three fishing vessels flagged to Sri Lanka: IMULA1053TLE (HAMBAN TOTA EXPRESS), SAMPATH and SANJANA PUTHA, . Additional information received from the flag State is also included in this document.