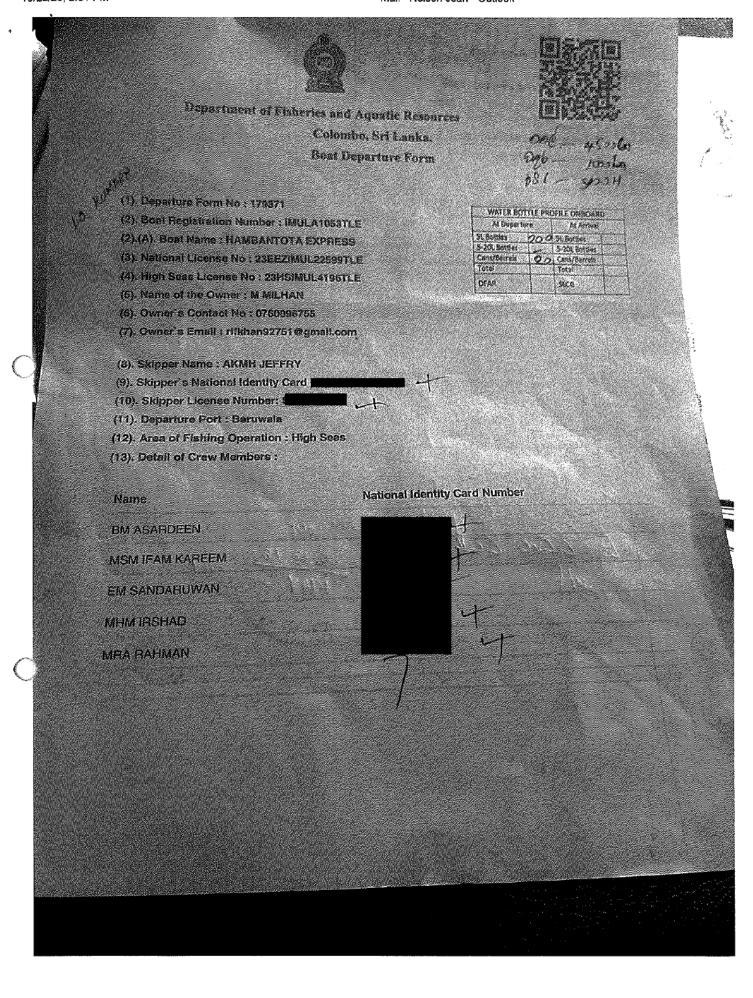

Information and evidence received against one fishing vessel flagged to Indonesia: BELMETI. Additional information received from the flag State is also included in this document.

Information and evidence received against three fishing vessels flagged to Sri Lanka: IMULA1053TLE (HAMBAN TOTA EXPRESS), SAMPATH and SANJANA PUTHA, . Additional information received from the flag State is also included in this document.