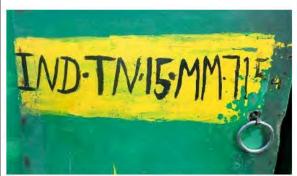

## FISHING VESSELS INCLUDED IN THE DRAFT 2024 IOTC IUU VESSELS LIST

Information and evidence received against ten fishing vessels flagged to India: AVE MARIA, ST ANNES, ST MARYS, SEA ANGEL, ST ANTHONY, MOTHER OF JESUS, MARIYAL, MANJUMATHA, MAN JUMATHA AND GODS GIFT. .