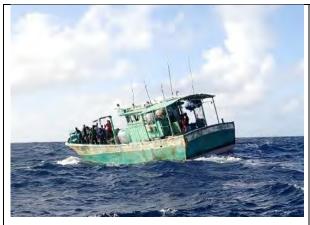

## FISHING VESSELS INCLUDED IN THE DRAFT 2024 IOTC IUU VESSELS LIST

Information and evidence received against ten fishing vessels flagged to India: AVE MARIA, ST ANNES, ST MARYS, SEA ANGEL, ST ANTHONY, MOTHER OF JESUS, MARIYAL, MANJUMATHA, MAN JUMATHA AND GODS GIFT. .