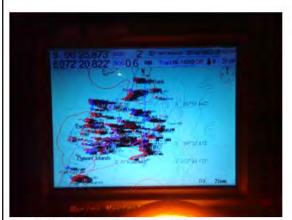

## FISHING VESSELS INCLUDED IN THE DRAFT 2024 IOTC IUU VESSELS LIST

Information and evidence received against ten fishing vessels flagged to India: AVE MARIA, ST ANNES, ST MARYS, SEA ANGEL, ST ANTHONY, MOTHER OF JESUS, MARIYAL, MANJUMATHA, MAN JUMATHA AND GODS GIFT. .