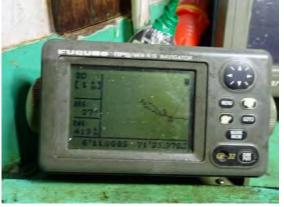

## FISHING VESSELS INCLUDED IN THE DRAFT 2024 IOTC IUU VESSELS LIST

Information and evidence received against ten fishing vessels flagged to India: AVE MARIA, ST ANNES, ST MARYS, SEA ANGEL, ST ANTHONY, MOTHER OF JESUS, MARIYAL, MANJUMATHA, MAN JUMATHA AND GODS GIFT. .

Information and evidence received against one fishing vessel flagged to Indonesia: BELMETI. Additional information received from the flag State is also included in this document.

Information and evidence received against three fishing vessels flagged to Sri Lanka: IMULA1053TLE (HAMBAN TOTA EXPRESS), SAMPATH and SANJANA PUTHA, . Additional information received from the flag State is also included in this document.