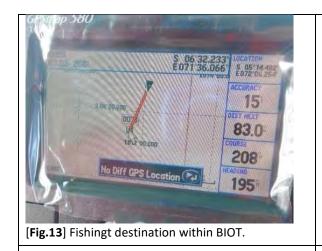

## FISHING VESSELS INCLUDED IN THE DRAFT 2024 IOTC IUU VESSELS LIST

Information and evidence received against ten fishing vessels flagged to India: AVE MARIA, ST ANNES, ST MARYS, SEA ANGEL, ST ANTHONY, MOTHER OF JESUS, MARIYAL, MANJUMATHA, MAN JUMATHA AND GODS GIFT. .