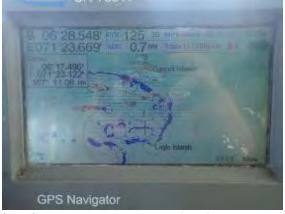

## FISHING VESSELS INCLUDED IN THE DRAFT 2024 IOTC IUU VESSELS LIST

Information and evidence received against ten fishing vessels flagged to India: AVE MARIA, ST ANNES, ST MARYS, SEA ANGEL, ST ANTHONY, MOTHER OF JESUS, MARIYAL, MANJUMATHA, MAN JUMATHA AND GODS GIFT. .