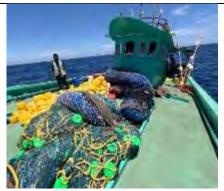

## FISHING VESSELS INCLUDED IN THE DRAFT 2024 IOTC IUU VESSELS LIST

Information and evidence received against ten fishing vessels flagged to India: AVE MARIA, ST ANNES, ST MARYS, SEA ANGEL, ST ANTHONY, MOTHER OF JESUS, MARIYAL, MANJUMATHA, MAN JUMATHA AND GODS GIFT. .