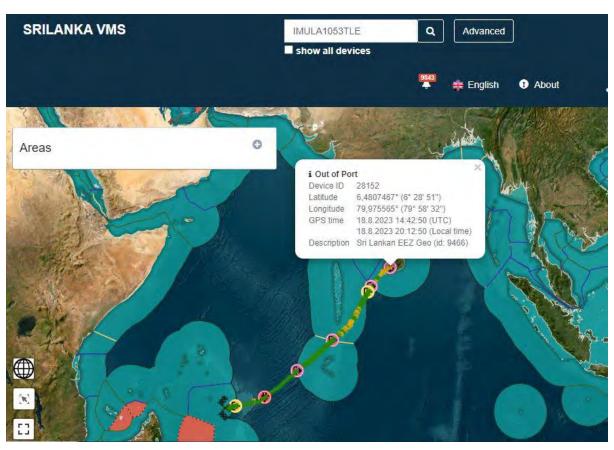

Information and evidence received against one fishing vessel flagged to Indonesia: BELMETI. Additional information received from the flag State is also included in this document.

Information and evidence received against three fishing vessels flagged to Sri Lanka: IMULA1053TLE (HAMBAN TOTA EXPRESS), SAMPATH and SANJANA PUTHA, . Additional information received from the flag State is also included in this document.