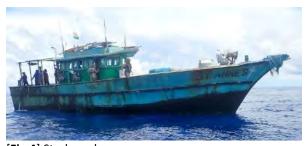

## FISHING VESSELS INCLUDED IN THE DRAFT 2024 IOTC IUU VESSELS LIST

Information and evidence received against ten fishing vessels flagged to India: AVE MARIA, ST ANNES, ST MARYS, SEA ANGEL, ST ANTHONY, MOTHER OF JESUS, MARIYAL, MANJUMATHA, MAN JUMATHA AND GODS GIFT. .