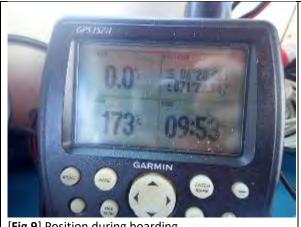

## FISHING VESSELS INCLUDED IN THE DRAFT 2024 IOTC IUU VESSELS LIST

Information and evidence received against ten fishing vessels flagged to India: AVE MARIA, ST ANNES, ST MARYS, SEA ANGEL, ST ANTHONY, MOTHER OF JESUS, MARIYAL, MANJUMATHA, MAN JUMATHA AND GODS GIFT. .