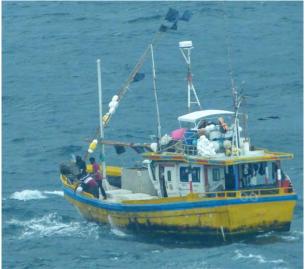

## FISHING VESSELS INCLUDED IN THE DRAFT 2024 IOTC IUU VESSELS LIST

Information and evidence received against ten fishing vessels flagged to India: AVE MARIA, ST ANNES, ST MARYS, SEA ANGEL, ST ANTHONY, MOTHER OF JESUS, MARIYAL, MANJUMATHA, MAN JUMATHA AND GODS GIFT. .