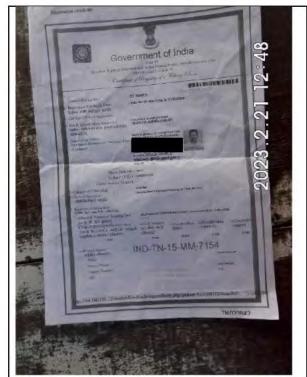

## FISHING VESSELS INCLUDED IN THE DRAFT 2024 IOTC IUU VESSELS LIST

Information and evidence received against ten fishing vessels flagged to India: AVE MARIA, ST ANNES, ST MARYS, SEA ANGEL, ST ANTHONY, MOTHER OF JESUS, MARIYAL, MANJUMATHA, MAN JUMATHA AND GODS GIFT. .

Information and evidence received against one fishing vessel flagged to Indonesia: BELMETI. Additional information received from the flag State is also included in this document.

Information and evidence received against three fishing vessels flagged to Sri Lanka: IMULA1053TLE (HAMBAN TOTA EXPRESS), SAMPATH and SANJANA PUTHA, . Additional information received from the flag State is also included in this document.