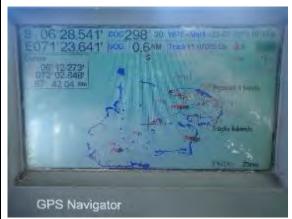

## FISHING VESSELS INCLUDED IN THE DRAFT 2024 IOTC IUU VESSELS LIST

Information and evidence received against ten fishing vessels flagged to India: AVE MARIA, ST ANNES, ST MARYS, SEA ANGEL, ST ANTHONY, MOTHER OF JESUS, MARIYAL, MANJUMATHA, MAN JUMATHA AND GODS GIFT. .