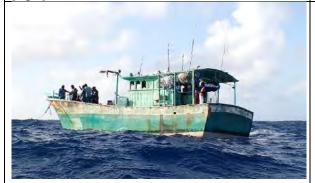

## FISHING VESSELS INCLUDED IN THE DRAFT 2024 IOTC IUU VESSELS LIST

Information and evidence received against ten fishing vessels flagged to India: AVE MARIA, ST ANNES, ST MARYS, SEA ANGEL, ST ANTHONY, MOTHER OF JESUS, MARIYAL, MANJUMATHA, MAN JUMATHA AND GODS GIFT. .

Information and evidence received against one fishing vessel flagged to Indonesia: BELMETI. Additional information received from the flag State is also included in this document.

Information and evidence received against three fishing vessels flagged to Sri Lanka: IMULA1053TLE (HAMBAN TOTA EXPRESS), SAMPATH and SANJANA PUTHA, . Additional information received from the flag State is also included in this document.