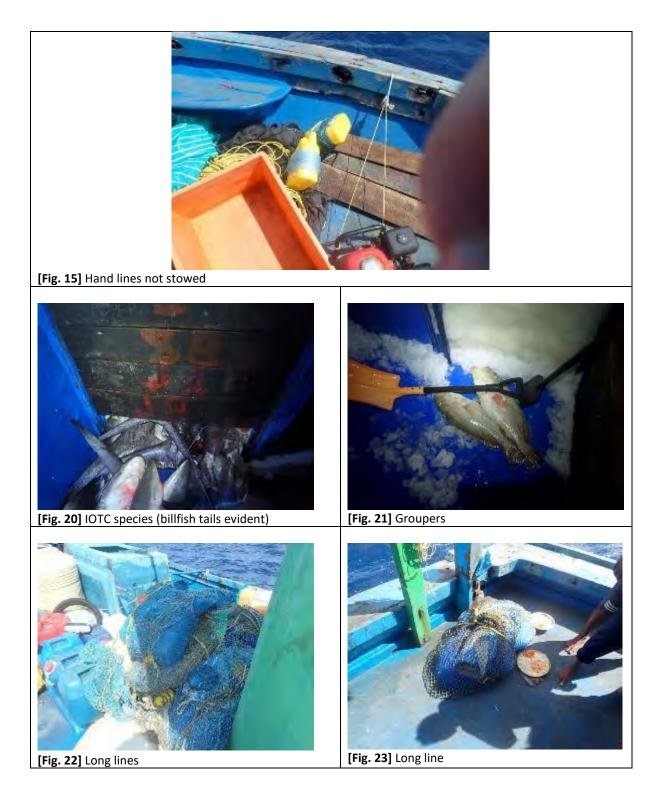

racking devices and requirements in case of technical failure or non-functioning of the satellite-tracking devices.



[Fig.1]Mother Of Jesus, bow.



[Fig.2] Mother Of Jesus, starboard.



[Fig.3] Mother Of Jesus, stern.



[Fig.4] Mother Of Jesus, IND-TN-15-MM-5383



[Fig.5] Mother Of Jesus, Port side.



[Fig.6] Registration number



[Fig.7] Position during boarding (S up) on SW corner of GCB with vessel's own fishing marks indicated.



[Fig.8] Position during boarding (S up) on SW corner of GCB with vessel's own fishing marks indicated.



[Fig.9] Bearings and distance to nearest waypoints



[Fig.10] Certificate of Registry p1 of 2.



[Fig.11] Certificate of Registry p2 of 2.



[Fig. 12] Hand lines not stowed



[Fig. 13] Wire trace.



[Fig. 14] Dan buoys in deployment stance.



#### CHECKLIST TO BE COMPLETED BY THE SECRETARIAT FOR VESSELS TO BE INCLUDED ON THE DRAFT AND PROVISIONAL IUU LISTS

**Vessel Name: MARIYAL** 

| Action                                                                                                                                                                                                                                          | Responsibility             | Paragraph | Provided on time (Y/N) | Aide Memoire                                                   | Mark<br>which<br>applies | Comments            |
|-------------------------------------------------------------------------------------------------------------------------------------------------------------------------------------------------------------------------------------