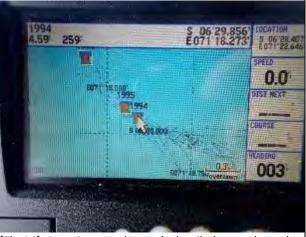

Information and evidence received against one fishing vessel flagged to Indonesia: BELMETI. Additional information received from the flag State is also included in this document.

Information and evidence received against three fishing vessels flagged to Sri Lanka: IMULA1053TLE (HAMBAN TOTA EXPRESS), SAMPATH and SANJANA PUTHA, . Additional information received from the flag State is also included in this document.