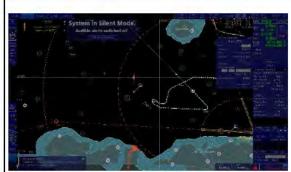

## FISHING VESSELS INCLUDED IN THE DRAFT 2024 IOTC IUU VESSELS LIST

Information and evidence received against ten fishing vessels flagged to India: AVE MARIA, ST ANNES, ST MARYS, SEA ANGEL, ST ANTHONY, MOTHER OF JESUS, MARIYAL, MANJUMATHA, MAN JUMATHA AND GODS GIFT. .

Information and evidence received against one fishing vessel flagged to Indonesia: BELMETI. Additional information received from the flag State is also included in this document.

Information and evidence received against three fishing vessels flagged to Sri Lanka: IMULA1053TLE (HAMBAN TOTA EXPRESS), SAMPATH and SANJANA PUTHA, . Additional information received from the flag State is also included in this document.