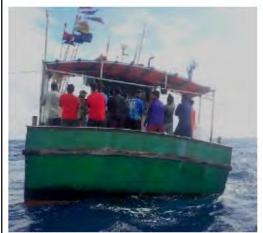

## FISHING VESSELS INCLUDED IN THE DRAFT 2024 IOTC IUU VESSELS LIST

Information and evidence received against ten fishing vessels flagged to India: AVE MARIA, ST ANNES, ST MARYS, SEA ANGEL, ST ANTHONY, MOTHER OF JESUS, MARIYAL, MANJUMATHA, MAN JUMATHA AND GODS GIFT. .