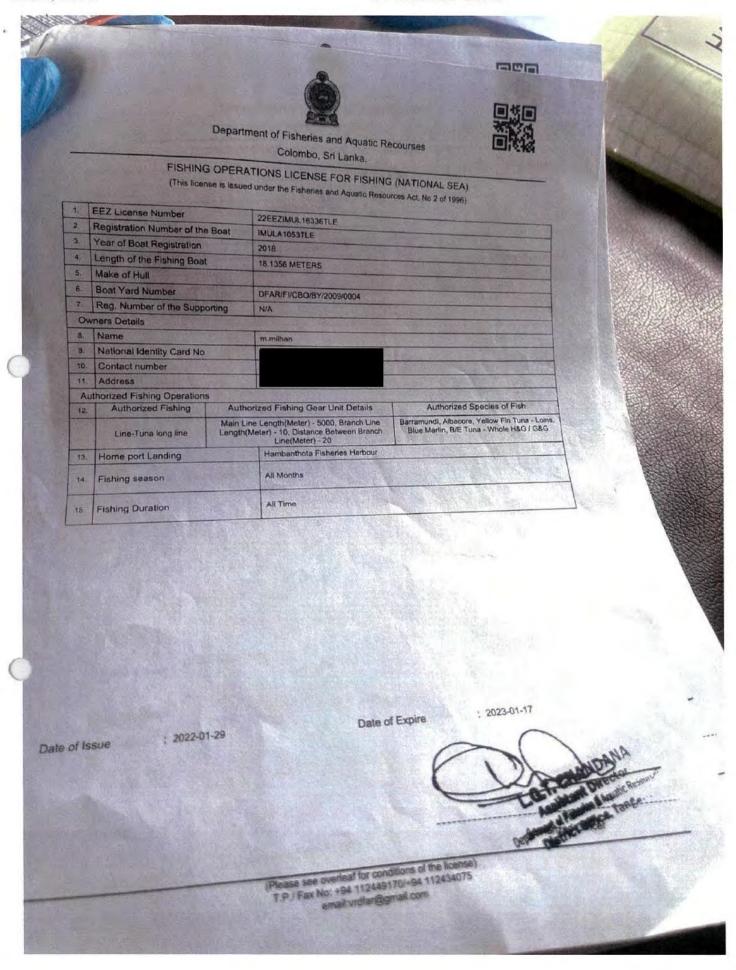

Information and evidence received against one fishing vessel flagged to Indonesia: BELMETI. Additional information received from the flag State is also included in this document.

Information and evidence received against three fishing vessels flagged to Sri Lanka: IMULA1053TLE (HAMBAN TOTA EXPRESS), SAMPATH and SANJANA PUTHA, . Additional information received from the flag State is also included in this document.