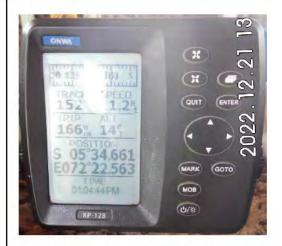

## FISHING VESSELS INCLUDED IN THE DRAFT 2024 IOTC IUU VESSELS LIST

Information and evidence received against ten fishing vessels flagged to India: AVE MARIA, ST ANNES, ST MARYS, SEA ANGEL, ST ANTHONY, MOTHER OF JESUS, MARIYAL, MANJUMATHA, MAN JUMATHA AND GODS GIFT. .

Information and evidence received against one fishing vessel flagged to Indonesia: BELMETI. Additional information received from the flag State is also included in this document.

Information and evidence received against three fishing vessels flagged to Sri Lanka: IMULA1053TLE (HAMBAN TOTA EXPRESS), SAMPATH and SANJANA PUTHA, . Additional information received from the flag State is also included in this document.