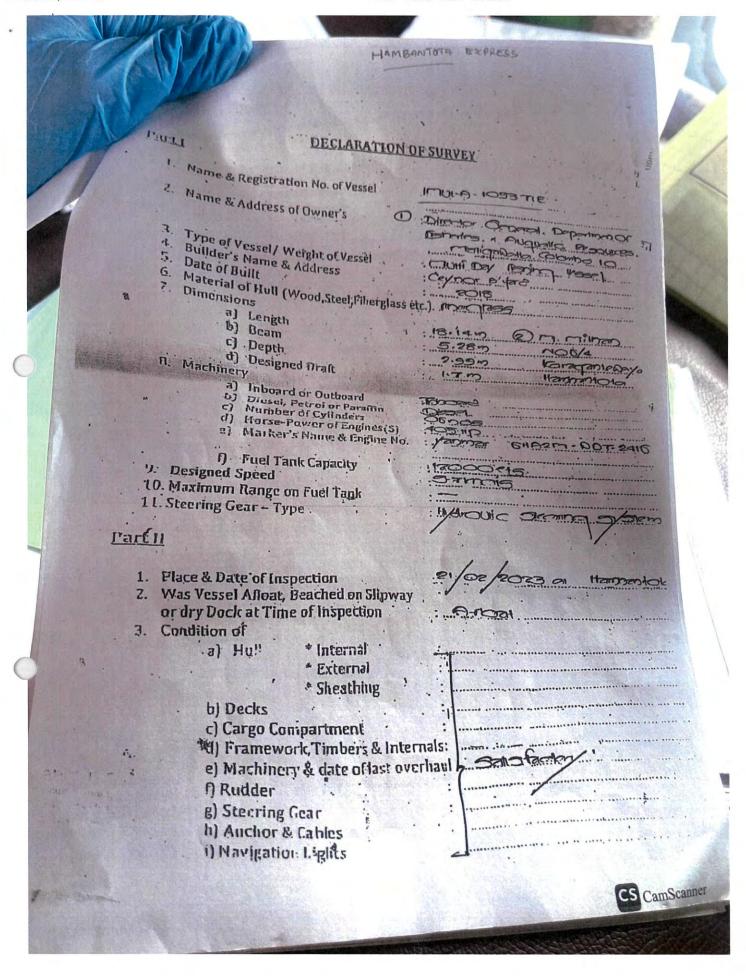

Information and evidence received against one fishing vessel flagged to Indonesia: BELMETI. Additional information received from the flag State is also included in this document.

Information and evidence received against three fishing vessels flagged to Sri Lanka: IMULA1053TLE (HAMBAN TOTA EXPRESS), SAMPATH and SANJANA PUTHA, . Additional information received from the flag State is also included in this document.