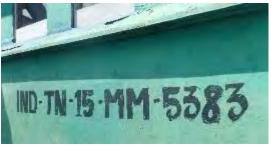

## FISHING VESSELS INCLUDED IN THE DRAFT 2024 IOTC IUU VESSELS LIST

Information and evidence received against ten fishing vessels flagged to India: AVE MARIA, ST ANNES, ST MARYS, SEA ANGEL, ST ANTHONY, MOTHER OF JESUS, MARIYAL, MANJUMATHA, MAN JUMATHA AND GODS GIFT. .