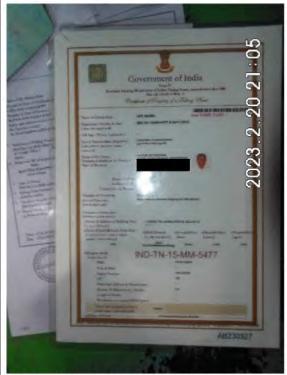

## FISHING VESSELS INCLUDED IN THE DRAFT 2024 IOTC IUU VESSELS LIST

Information and evidence received against ten fishing vessels flagged to India: AVE MARIA, ST ANNES, ST MARYS, SEA ANGEL, ST ANTHONY, MOTHER OF JESUS, MARIYAL, MANJUMATHA, MAN JUMATHA AND GODS GIFT. .