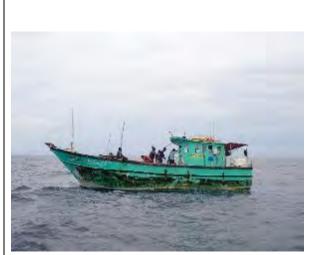

## FISHING VESSELS INCLUDED IN THE DRAFT 2024 IOTC IUU VESSELS LIST

Information and evidence received against ten fishing vessels flagged to India: AVE MARIA, ST ANNES, ST MARYS, SEA ANGEL, ST ANTHONY, MOTHER OF JESUS, MARIYAL, MANJUMATHA, MAN JUMATHA AND GODS GIFT. .

Information and evidence received against one fishing vessel flagged to Indonesia: BELMETI. Additional information received from the flag State is also included in this document.

Information and evidence received against three fishing vessels flagged to Sri Lanka: IMULA1053TLE (HAMBAN TOTA EXPRESS), SAMPATH and SANJANA PUTHA, . Additional information received from the flag State is also included in this document.