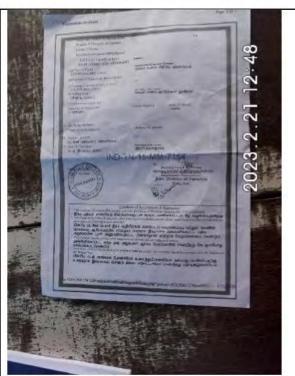

## FISHING VESSELS INCLUDED IN THE DRAFT 2024 IOTC IUU VESSELS LIST

Information and evidence received against ten fishing vessels flagged to India: AVE MARIA, ST ANNES, ST MARYS, SEA ANGEL, ST ANTHONY, MOTHER OF JESUS, MARIYAL, MANJUMATHA, MAN JUMATHA AND GODS GIFT. .

Information and evidence received against one fishing vessel flagged to Indonesia: BELMETI. Additional information received from the flag State is also included in this document.

Information and evidence received against three fishing vessels flagged to Sri Lanka: IMULA1053TLE (HAMBAN TOTA EXPRESS), SAMPATH and SANJANA PUTHA, . Additional information received from the flag State is also included in this document.