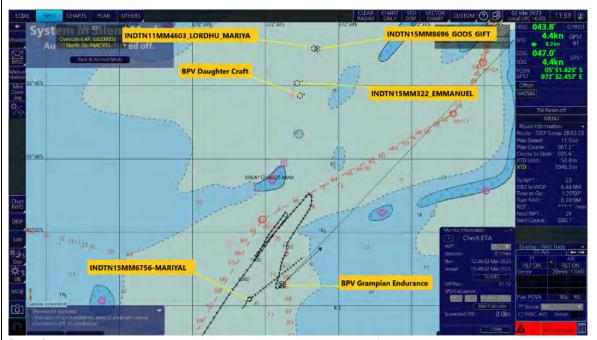

## FISHING VESSELS INCLUDED IN THE DRAFT 2024 IOTC IUU VESSELS LIST

Information and evidence received against ten fishing vessels flagged to India: AVE MARIA, ST ANNES, ST MARYS, SEA ANGEL, ST ANTHONY, MOTHER OF JESUS, MARIYAL, MANJUMATHA, MAN JUMATHA AND GODS GIFT. .