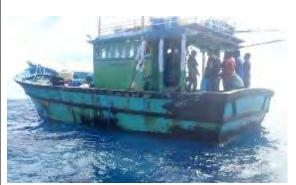

## FISHING VESSELS INCLUDED IN THE DRAFT 2024 IOTC IUU VESSELS LIST

Information and evidence received against ten fishing vessels flagged to India: AVE MARIA, ST ANNES, ST MARYS, SEA ANGEL, ST ANTHONY, MOTHER OF JESUS, MARIYAL, MANJUMATHA, MAN JUMATHA AND GODS GIFT. .