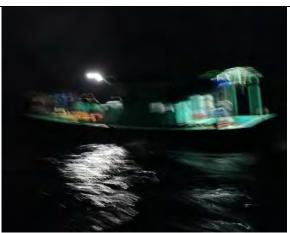

## FISHING VESSELS INCLUDED IN THE DRAFT 2024 IOTC IUU VESSELS LIST

Information and evidence received against ten fishing vessels flagged to India: AVE MARIA, ST ANNES, ST MARYS, SEA ANGEL, ST ANTHONY, MOTHER OF JESUS, MARIYAL, MANJUMATHA, MAN JUMATHA AND GODS GIFT. .

Information and evidence received against one fishing vessel flagged to Indonesia: BELMETI. Additional information received from the flag State is also included in this document.

Information and evidence received against three fishing vessels flagged to Sri Lanka: IMULA1053TLE (HAMBAN TOTA EXPRESS), SAMPATH and SANJANA PUTHA, . Additional information received from the flag State is also included in this document.