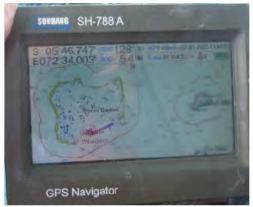

## FISHING VESSELS INCLUDED IN THE DRAFT 2024 IOTC IUU VESSELS LIST

Information and evidence received against ten fishing vessels flagged to India: AVE MARIA, ST ANNES, ST MARYS, SEA ANGEL, ST ANTHONY, MOTHER OF JESUS, MARIYAL, MANJUMATHA, MAN JUMATHA AND GODS GIFT. .