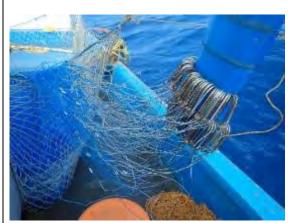

|                 | Hold lid off               | 2                        |
|                                  | Holds and catch | Catch in hold              | 10                       |
|                                  | storage         | Bridge deckhead            | 10                       |
|                                  | Storage         | Catch on deck              |                          |
|                                  |                 | Security seals             |                          |
| Other (list)                     |                 | occurry scars              |                          |



[Fig.7] Certificate of Registry 1 of 2

[Fig.8] Certificate of Registry 2 of 2



[Fig.9] Position during boarding.



[Fig.10] Wire trace



[Fig.11] Wire trace



[Fig.12] Large hooks, and wire trace in recovery during active use.



[Fig.13] Large hooks, and wire trace in recovery during active use.







[Fig.20] Mixed sharks and fish

#### 1. SUMMARY

| Date of boarding             | 25/04/2023                                                                                                   |
|------------------------------|--------------------------------------------------------------------------------------------------------------|
| Patrol type and number       | FIPA 141                                                                                                     |
| Vessel name                  | St. Antony                                                                                                   |
| Vessel type