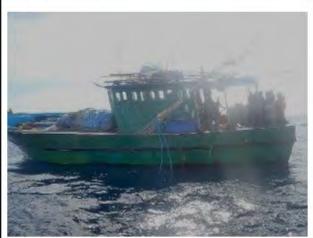

## FISHING VESSELS INCLUDED IN THE DRAFT 2024 IOTC IUU VESSELS LIST

Information and evidence received against ten fishing vessels flagged to India: AVE MARIA, ST ANNES, ST MARYS, SEA ANGEL, ST ANTHONY, MOTHER OF JESUS, MARIYAL, MANJUMATHA, MAN JUMATHA AND GODS GIFT. .