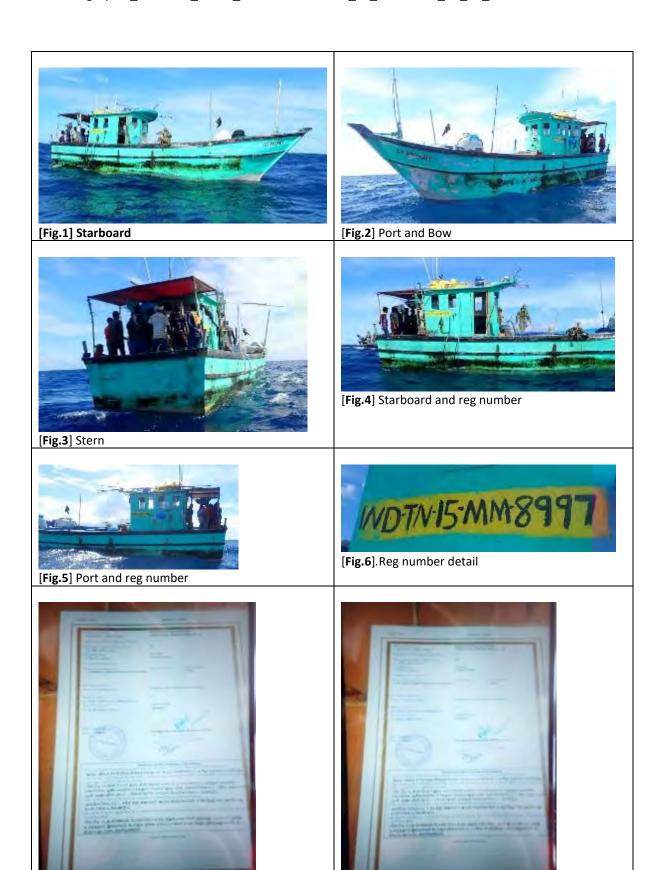

## FISHING VESSELS INCLUDED IN THE DRAFT 2024 IOTC IUU VESSELS LIST

Information and evidence received against ten fishing vessels flagged to India: AVE MARIA, ST ANNES, ST MARYS, SEA ANGEL, ST ANTHONY, MOTHER OF JESUS, MARIYAL, MANJUMATHA, MAN JUMATHA AND GODS GIFT. .