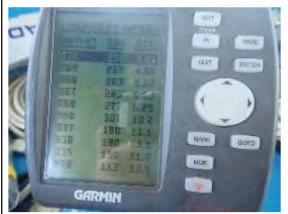

## FISHING VESSELS INCLUDED IN THE DRAFT 2024 IOTC IUU VESSELS LIST

Information and evidence received against ten fishing vessels flagged to India: AVE MARIA, ST ANNES, ST MARYS, SEA ANGEL, ST ANTHONY, MOTHER OF JESUS, MARIYAL, MANJUMATHA, MAN JUMATHA AND GODS GIFT. .