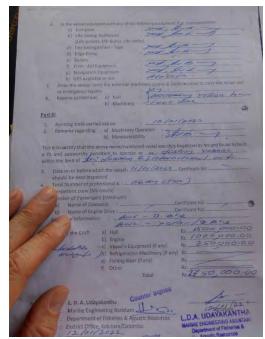

|
| Vessel currently authorised to fish in | IOTC area of com       | petence (Y/N)      | N          |  |
| Version of IOTC database reference     | MRAG                   |                    |            |  |

Caradoc Jones 21/12/2022

**BIOT Senior Fisheries Protection Officer** 



[Fig. 1] BPV Logbook



[Fig. 2] Sighting Sheet.



[Fig. 3] ECDIS initial sighting – N of Nelson.



[Fig. 4] ECDIS. Start of line recovery



[Fig. 5] ECDIS. Line recovery 2<sup>nd</sup> Dan Buoy.



[Fig. 6] Captains ID



[Fig. 7] Sampath Crew IDs



[Fig. 8] Sampath, Captain



[Fig. 9] Sampath Crew x5. Captain on right.



[Fig10. Boarding Chart



[Fig. 11] Sampath. GPS when boarded..



[Fig 12] Fishing License – Sri Lankan EEZ



[Fig. 13] Insurance chits.



[Fig 14] Vessel survey report 1 of 2



[Fig 15] Vessel survey report 2 of 2

|                           | FISHING BOAT INSURANCE                          | - BNDORSENI           | 714.7                    |               |
|---------------------------|-------------------------------------------------|-----------------------|--------------------------|---------------|
| Policy No                 | PYFB22KL000006                                  |                       |                          |               |
| Endorsement No            | SPFB22KL00800F                                  |                       |                          |               |
| Insured Name              | MR P L M COORAY                                 |                       |                          |               |
| Address