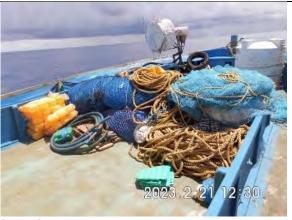

## FISHING VESSELS INCLUDED IN THE DRAFT 2024 IOTC IUU VESSELS LIST

Information and evidence received against ten fishing vessels flagged to India: AVE MARIA, ST ANNES, ST MARYS, SEA ANGEL, ST ANTHONY, MOTHER OF JESUS, MARIYAL, MANJUMATHA, MAN JUMATHA AND GODS GIFT. .