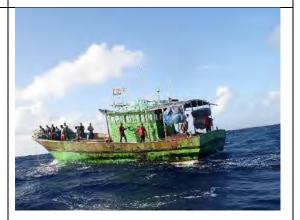

## FISHING VESSELS INCLUDED IN THE DRAFT 2024 IOTC IUU VESSELS LIST

Information and evidence received against ten fishing vessels flagged to India: AVE MARIA, ST ANNES, ST MARYS, SEA ANGEL, ST ANTHONY, MOTHER OF JESUS, MARIYAL, MANJUMATHA, MAN JUMATHA AND GODS GIFT. .

Information and evidence received against one fishing vessel flagged to Indonesia: BELMETI. Additional information received from the flag State is also included in this document.

Information and evidence received against three fishing vessels flagged to Sri Lanka: IMULA1053TLE (HAMBAN TOTA EXPRESS), SAMPATH and SANJANA PUTHA, . Additional information received from the flag State is also included in this document.