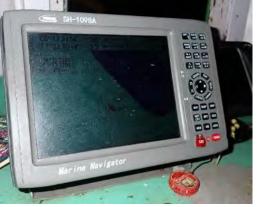

## FISHING VESSELS INCLUDED IN THE DRAFT 2024 IOTC IUU VESSELS LIST

Information and evidence received against ten fishing vessels flagged to India: AVE MARIA, ST ANNES, ST MARYS, SEA ANGEL, ST ANTHONY, MOTHER OF JESUS, MARIYAL, MANJUMATHA, MAN JUMATHA AND GODS GIFT. .

Information and evidence received against one fishing vessel flagged to Indonesia: BELMETI. Additional information received from the flag State is also included in this document.

Information and evidence received against three fishing vessels flagged to Sri Lanka: IMULA1053TLE (HAMBAN TOTA EXPRESS), SAMPATH and SANJANA PUTHA, . Additional information received from the flag State is also included in this document.