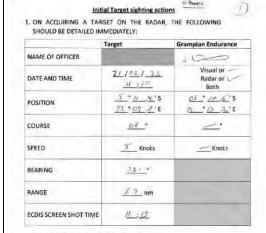

as 8 a) and 8 b)

- 8. Each CPC as a Flag State shall ensure that the vessel monitoring device(s) on board its vessels are tamper resistant, that is, are of a type and configuration that prevent the input or output of false positions, and that they are not capable of being over-ridden, whether manually, electronically or otherwise. To this end, the on-board satellite monitoring device must:
  - a) be located within a sealed unit; and
  - b) be protected by official seals (or mechanisms) of a type that will indicate whether the unit has been accessed or tampered with.

See Annex I Responsibilities concerning the satellite-tracking devices and requirements in case of technical failure or non-functioning of the satellite-tracking devices.



[Fig.1a] BPV ECDIS record



[Fig.1b] BPV logbook



- 2. CALL SFPO TO THE BRIDGE
- 3. HAIL FV on VHF 16 & MF 2182 kHz RECORD IN LOGBOOK.
- 4. CONFIRMED TARGET RAISE SQ3/ FISHERIES PENNANT (RECORD IN LOGBOOK / TAKE ECDIS SCREEN SHOT)
- 5. CONTINUALLY DETAIL VESSELS ACTIONS (Running without Nav
- 6. BEWARE OF ANY OTHER CONTACTS IN THE AREA (i.e., another target, possible abandoned gear)

[Fig.2a] BPV sighting sheet



[Fig.2b] Boarding chart.



[Fig.3] Boarding St Annes



[Fig.4] Starboard



[Fig.5] Stern



[Fig.6]. Port side. Poor reg markings.



[Fig.7] Bridge door. Poor reg markings.



[Fig.8] Invalid licence & date expired.



[Fig.9] Cert of Reg 1 of 2. Owner is the Captain



[Fig.10] Cert of Reg 2 of 2.



[Fig.11] Fishing positions within BIOT



[Fig.12] Fishing positions within BIOT





[Fig.14]. Stowed gear



[Fig.15] Han