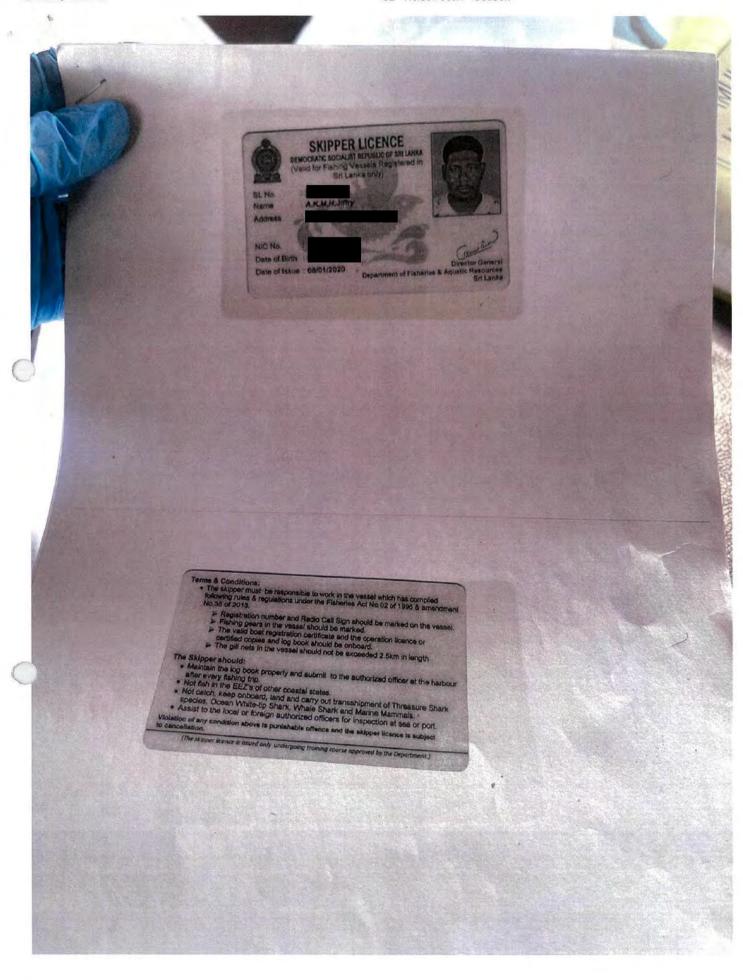

Information and evidence received against one fishing vessel flagged to Indonesia: BELMETI. Additional information received from the flag State is also included in this document.

Information and evidence received against three fishing vessels flagged to Sri Lanka: IMULA1053TLE (HAMBAN TOTA EXPRESS), SAMPATH and SANJANA PUTHA, . Additional information received from the flag State is also included in this document.