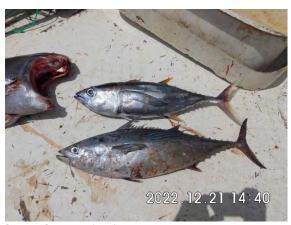

## FISHING VESSELS INCLUDED IN THE DRAFT 2024 IOTC IUU VESSELS LIST

Information and evidence received against ten fishing vessels flagged to India: AVE MARIA, ST ANNES, ST MARYS, SEA ANGEL, ST ANTHONY, MOTHER OF JESUS, MARIYAL, MANJUMATHA, MAN JUMATHA AND GODS GIFT. .

Information and evidence received against one fishing vessel flagged to Indonesia: BELMETI. Additional information received from the flag State is also included in this document.

Information and evidence received against three fishing vessels flagged to Sri Lanka: IMULA1053TLE (HAMBAN TOTA EXPRESS), SAMPATH and SANJANA PUTHA, . Additional information received from the flag State is also included in this document.