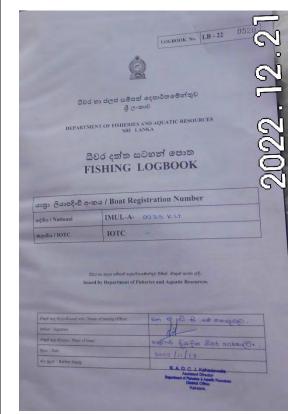

Information and evidence received against one fishing vessel flagged to Indonesia: BELMETI. Additional information received from the flag State is also included in this document.

Information and evidence received against three fishing vessels flagged to Sri Lanka: IMULA1053TLE (HAMBAN TOTA EXPRESS), SAMPATH and SANJANA PUTHA, . Additional information received from the flag State is also included in this document.