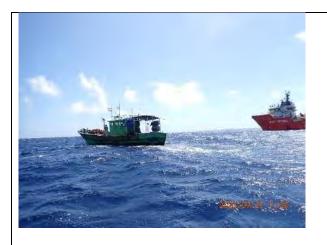

## FISHING VESSELS INCLUDED IN THE DRAFT 2024 IOTC IUU VESSELS LIST

Information and evidence received against ten fishing vessels flagged to India: AVE MARIA, ST ANNES, ST MARYS, SEA ANGEL, ST ANTHONY, MOTHER OF JESUS, MARIYAL, MANJUMATHA, MAN JUMATHA AND GODS GIFT. .

Information and evidence received against one fishing vessel flagged to Indonesia: BELMETI. Additional information received from the flag State is also included in this document.

Information and evidence received against three fishing vessels flagged to Sri Lanka: IMULA1053TLE (HAMBAN TOTA EXPRESS), SAMPATH and SANJANA PUTHA, . Additional information received from the flag State is also included in this document.