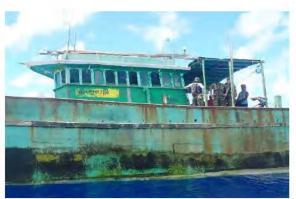

## FISHING VESSELS INCLUDED IN THE DRAFT 2024 IOTC IUU VESSELS LIST

Information and evidence received against ten fishing vessels flagged to India: AVE MARIA, ST ANNES, ST MARYS, SEA ANGEL, ST ANTHONY, MOTHER OF JESUS, MARIYAL, MANJUMATHA, MAN JUMATHA AND GODS GIFT. .