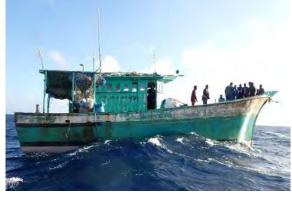

## FISHING VESSELS INCLUDED IN THE DRAFT 2024 IOTC IUU VESSELS LIST

Information and evidence received against ten fishing vessels flagged to India: AVE MARIA, ST ANNES, ST MARYS, SEA ANGEL, ST ANTHONY, MOTHER OF JESUS, MARIYAL, MANJUMATHA, MAN JUMATHA AND GODS GIFT. .