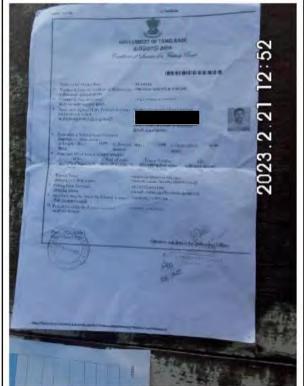

## FISHING VESSELS INCLUDED IN THE DRAFT 2024 IOTC IUU VESSELS LIST

Information and evidence received against ten fishing vessels flagged to India: AVE MARIA, ST ANNES, ST MARYS, SEA ANGEL, ST ANTHONY, MOTHER OF JESUS, MARIYAL, MANJUMATHA, MAN JUMATHA AND GODS GIFT. .

Information and evidence received against one fishing vessel flagged to Indonesia: BELMETI. Additional information received from the flag State is also included in this document.

Information and evidence received against three fishing vessels flagged to Sri Lanka: IMULA1053TLE (HAMBAN TOTA EXPRESS), SAMPATH and SANJANA PUTHA, . Additional information received from the flag State is also included in this document.