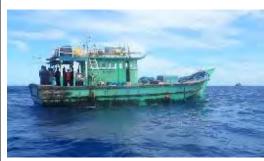

## FISHING VESSELS INCLUDED IN THE DRAFT 2024 IOTC IUU VESSELS LIST

Information and evidence received against ten fishing vessels flagged to India: AVE MARIA, ST ANNES, ST MARYS, SEA ANGEL, ST ANTHONY, MOTHER OF JESUS, MARIYAL, MANJUMATHA, MAN JUMATHA AND GODS GIFT. .