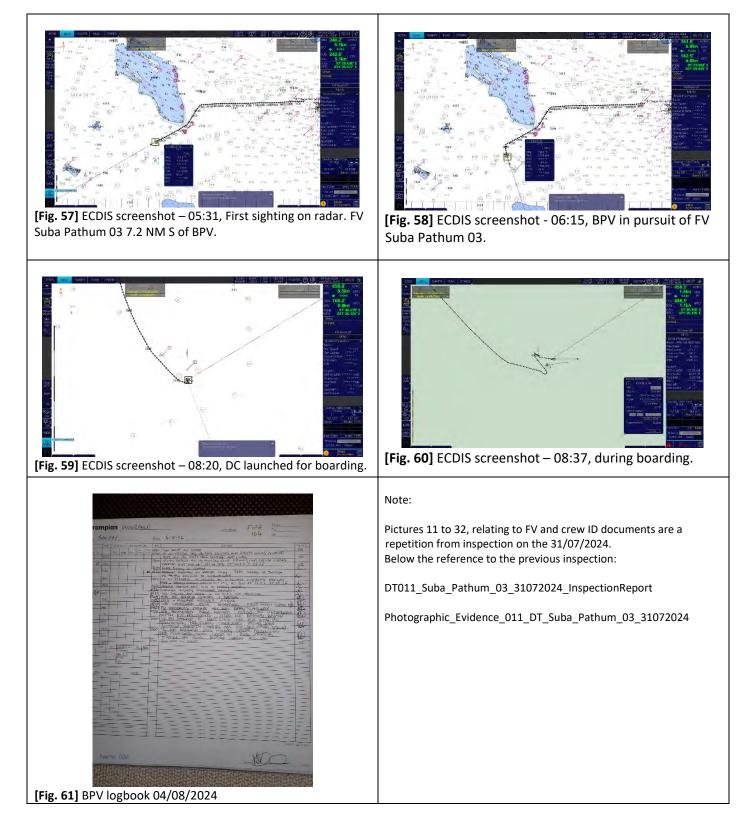

4/08/2024.



[Fig. 12] Suba Pathum 03 fishing logbook no. LB-22 1829, first page.



[Fig. 14] Suba Pathum 03 fishing logbook, last entry 25/05/2024.







[Fig. 32] Communication system. FV using radio CH62104 to talk back to BPV.



[Fig. 33] Bridge with VMS tracker and plotter, pos. 07°40'S 71°26'E.



[Fig. 35] Hold 1, being opened.



[Fig. 34] Hold 1, just before being opened.



[Fig. 36] Hold 1, filled with ice, no catch.



[Fig. 37] Hold 2, before being opened.



[Fig. 38] Hold 2, being opened.





[Fig. 45] Catch. View of sharks in the hold.



[Fig. 46] Catch. View of skipjack in the hold.



[Fig. 47] Hold 3, being opened.



[Fig. 48] Hold 3, no catch.



[Fig. 49] Filled drum 1 with hooks (400) on wire trace.



[Fig. 50] Filled drum 2 with hooks (400) on wire trace.







#### ධීවර හා ජලජ සම්පත් දෙපාර්තමේන්තුව

கடற்றொழில் நீரியல் வளத்துறை திணைக்களம்

#### DEPARTMENT OF FISHERIES & AQUATIC RESOURCES

web site : http://www.fisheriesdept.gov.lk E - mail : info@fisheriesdept.gov.lk புதிய செயலகம், மாளிகாவத்தை கோழம்பு 10, இலங்கை **ல9 லெ குன்ற வல்லாகும். லாதில் 10, இ குறை பெ** New Secretariat,Maligawaththa, Colombo 10

 Image Base
 BIOT Administrator

 Director of Fisheries

British Indian Ocean Territory Administration Foreign, Commonwealth and Developmentv Office,

London.

#### Confirmation of ownership details of the vessels IMUL-A-0833KLT & IMUL-A-0892KLT

This is reference to your letters dated on 30<sup>th</sup> July 2024 & 06<sup>th</sup> August 2024 requesting confirmation of the ownership details of the above mentioned vessels.

We confirm the owners