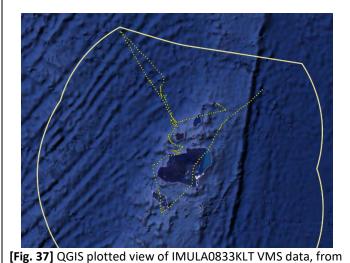

Information and evidence received against five fishing vessels flagged to Sri Lanka: IMUL-A-0168-PT, IMUL-A-0509-CHW, IMUL-A-0833-KLT, IMUL-A-0892-KLT and IMUL-A-2280-TLE.

One fishing vessels flagged to the Philippines for cross-listing from the IUU Vessels List of the Western and Central Pacific Fisheries Commission (WCPFC): KUDA LAUT 03.