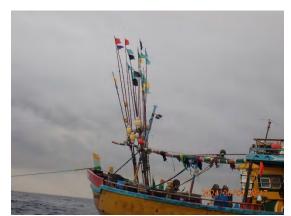

Information and evidence received against five fishing vessels flagged to Sri Lanka: IMUL-A-0168-PT, IMUL-A-0509-CHW, IMUL-A-0833-KLT, IMUL-A-0892-KLT and IMUL-A-2280-TLE.

One fishing vessels flagged to the Philippines for cross-listing from the IUU Vessels List of the Western and Central Pacific Fisheries Commission (WCPFC): KUDA LAUT 03.