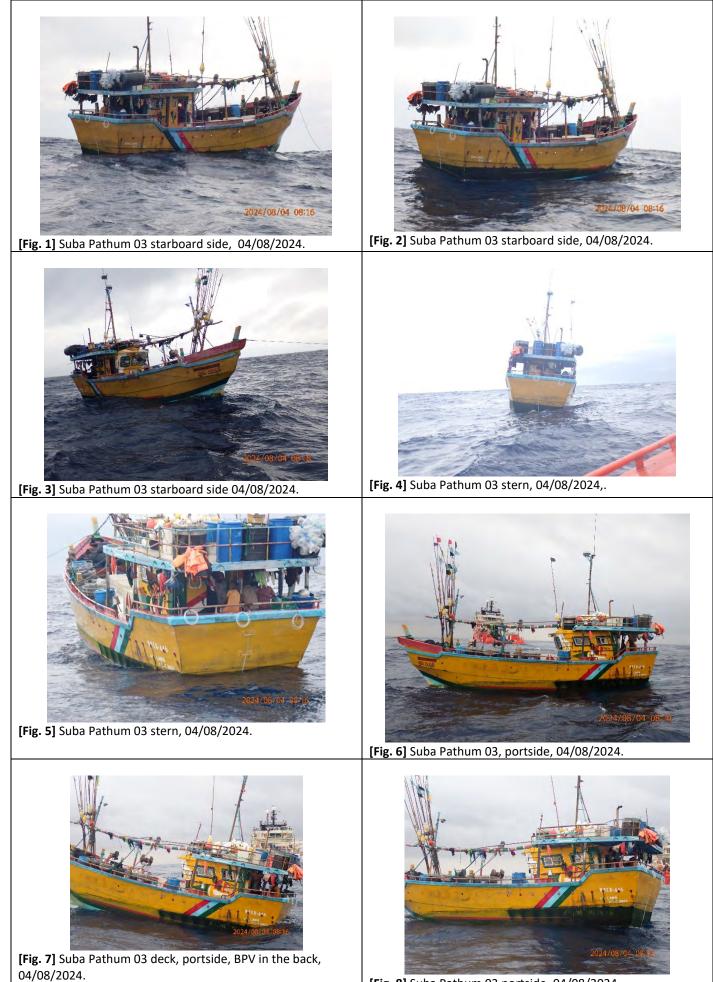

| nReport                                  |
| Owner previously        | Y | Inspection report ID | DT008_DenuwanPutha01_29062024_Inspection |
| boarded (Y/N)           |   |                      | Report                                   |
| Crew previously boarded | Y | Inspection report ID | DT011_Suba_Pathum_03_31072024_Inspectio  |
| (Y/N)                   |   |                      | nReport                                  |
| Comments:               |   |                      |                                          |
|                         |   |                      |                                          |
|                         |   |                      |                                          |

#### Daniel TEIXEIRA

04/08/2024

**BIOT Senior** 



[Fig. 8] Suba Pathum 03 portside, 04/08/2024.



[Fig. 9] Suba Pathum 03. Dan buoys at the bow, not present on the 31/07/2024 boarding.



[Fig. 11] Suba Pathum 03 fishing logbook, front cover.



[Fig. 13] Suba Pathum 03 fishing logbook, issue 19/12/2022



[Fig. 10] Suba Pathum 03 bow, 04/08/2024.



[Fig. 12] Suba Pathum 03 fishing logbook no. LB-22 1829, first page.



[Fig. 14] Suba Pathum 03 fishing logbook, last entry 25/05/2024.







[Fig. 32] Communication system. FV using radio CH62104 to talk back to BPV.



[Fig. 33] Bridge with VMS tracker and plotter, pos. 07°40'S 71°26'E.



[Fig. 35] Hold 1, being opened.



[Fig. 34] Hold 1, just before being opened.



[Fig. 36] Hold 1, filled with ice, no catch.



[Fig. 37] Hold 2, before being opened.



[Fig. 38] Hold 2, being ope