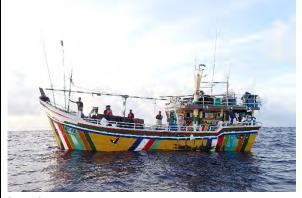

Information and evidence received against five fishing vessels flagged to Sri Lanka: IMUL-A-0168-PT, IMUL-A-0509-CHW, IMUL-A-0833-KLT, IMUL-A-0892-KLT and IMUL-A-2280-TLE.

One fishing vessels flagged to the Philippines for cross-listing from the IUU Vessels List of the Western and Central Pacific Fisheries Commission (WCPFC): KUDA LAUT 03.