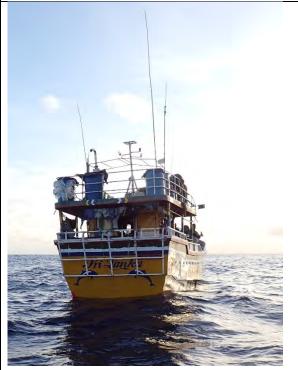

Information and evidence received against five fishing vessels flagged to Sri Lanka: IMUL-A-0168-PT, IMUL-A-0509-CHW, IMUL-A-0833-KLT, IMUL-A-0892-KLT and IMUL-A-2280-TLE.

One fishing vessels flagged to the Philippines for cross-listing from the IUU Vessels List of the Western and Central Pacific Fisheries Commission (WCPFC): KUDA LAUT 03.