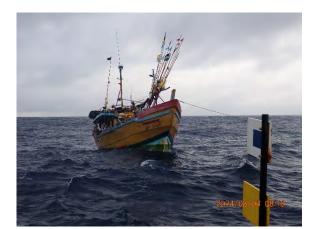

Information and evidence received against five fishing vessels flagged to Sri Lanka: IMUL-A-0168-PT, IMUL-A-0509-CHW, IMUL-A-0833-KLT, IMUL-A-0892-KLT and IMUL-A-2280-TLE.

One fishing vessels flagged to the Philippines for cross-listing from the IUU Vessels List of the Western and Central Pacific Fisheries Commission (WCPFC): KUDA LAUT 03.