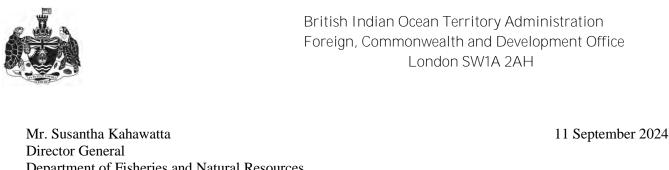

Information and evidence received against five fishing vessels flagged to Sri Lanka: IMUL-A-0168-PT, IMUL-A-0509-CHW, IMUL-A-0833-KLT, IMUL-A-0892-KLT and IMUL-A-2280-TLE.

One fishing vessels flagged to the Philippines for cross-listing from the IUU Vessels List of the Western and Central Pacific Fisheries Commission (WCPFC): KUDA LAUT 03.