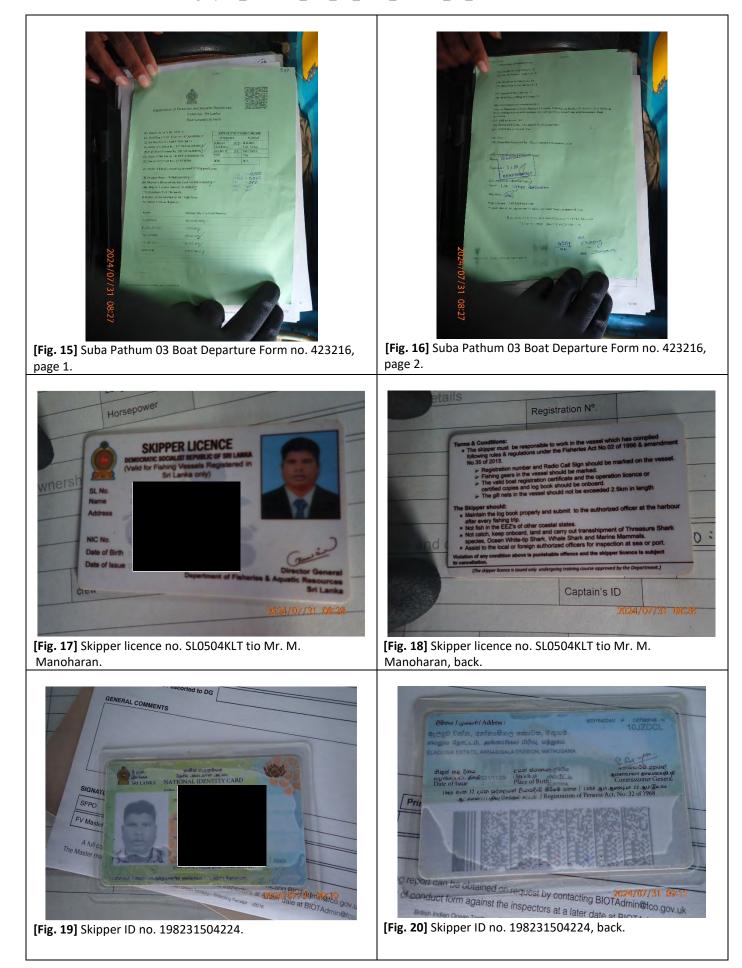

Information and evidence received against five fishing vessels flagged to Sri Lanka: IMUL-A-0168-PT, IMUL-A-0509-CHW, IMUL-A-0833-KLT, IMUL-A-0892-KLT and IMUL-A-2280-TLE.

One fishing vessels flagged to the Philippines for cross-listing from the IUU Vessels List of the Western and Central Pacific Fisheries Commission (WCPFC): KUDA LAUT 03.