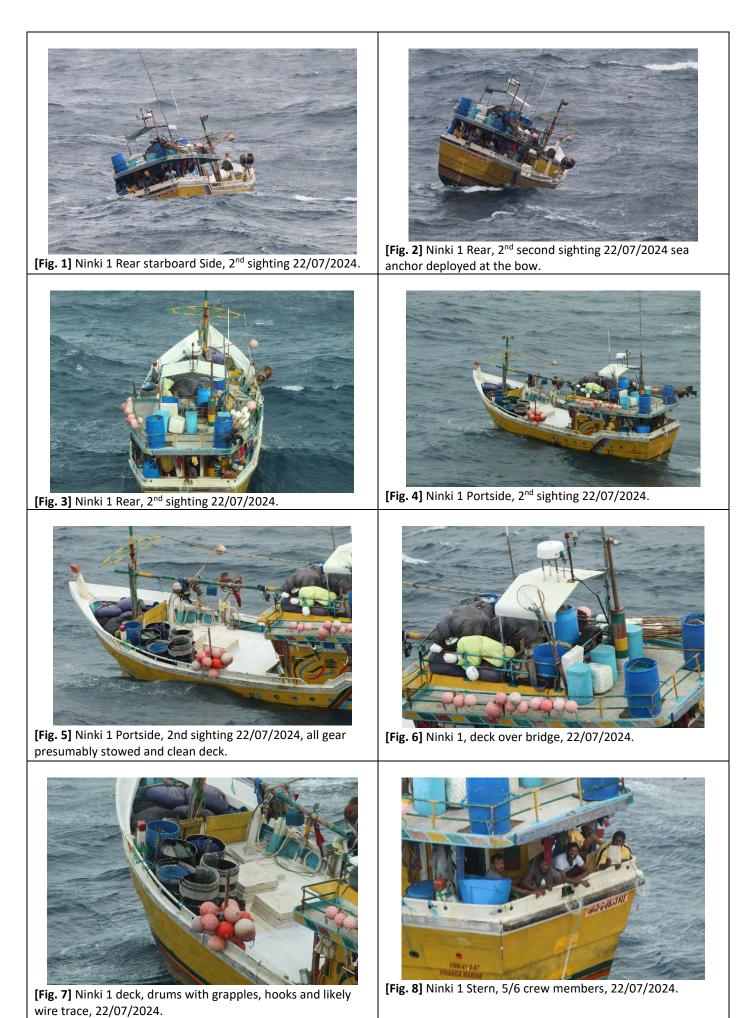

Information and evidence received against five fishing vessels flagged to Sri Lanka: IMUL-A-0168-PT, IMUL-A-0509-CHW, IMUL-A-0833-KLT, IMUL-A-0892-KLT and IMUL-A-2280-TLE.

One fishing vessels flagged to the Philippines for cross-listing from the IUU Vessels List of the Western and Central Pacific Fisheries Commission (WCPFC): KUDA LAUT 03.