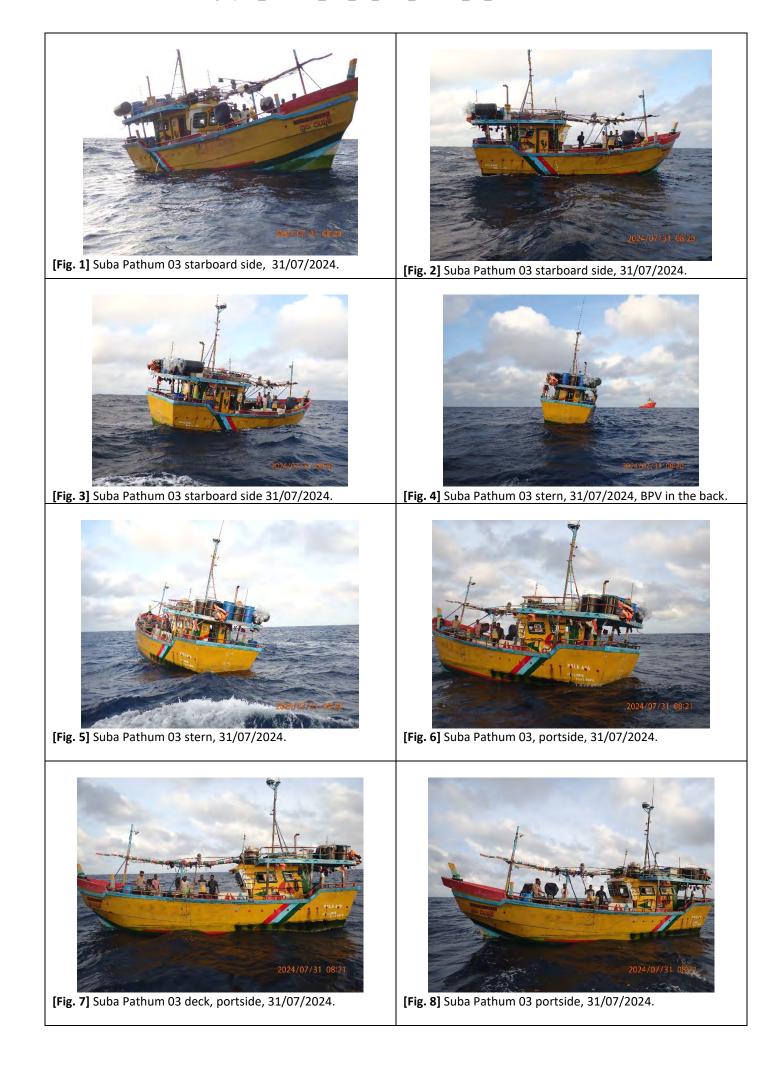

Information and evidence received against five fishing vessels flagged to Sri Lanka: IMUL-A-0168-PT, IMUL-A-0509-CHW, IMUL-A-0833-KLT, IMUL-A-0892-KLT and IMUL-A-2280-TLE.

One fishing vessels flagged to the Philippines for cross-listing from the IUU Vessels List of the Western and Central Pacific Fisheries Commission (WCPFC): KUDA LAUT 03.