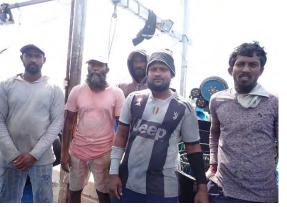

#### FISHING VESSELS INCLUDED IN THE 2025 DRAFT IOTC IUU VESSELS LIST

Information and evidence received against five fishing vessels flagged to Indonesia: ANUGRAH 32, KARYA REJEKI, KARYA REJEKI 3, REJEKI MAS and SINAR LAUT 10. Additional information received from the flag State, Indonesia, is provided in Annex IV of this document.

Information and evidence received against five fishing vessels flagged to Sri Lanka: IMUL-A-0168-PT, IMUL-A-0509-CHW, IMUL-A-0833-KLT, IMUL-A-0892-KLT and IMUL-A-2280-TLE.

One fishing vessels flagged to the Philippines for cross-listing from the IUU Vessels List of the Western and Central Pacific Fisheries Commission (WCPFC): KUDA LAUT 03.