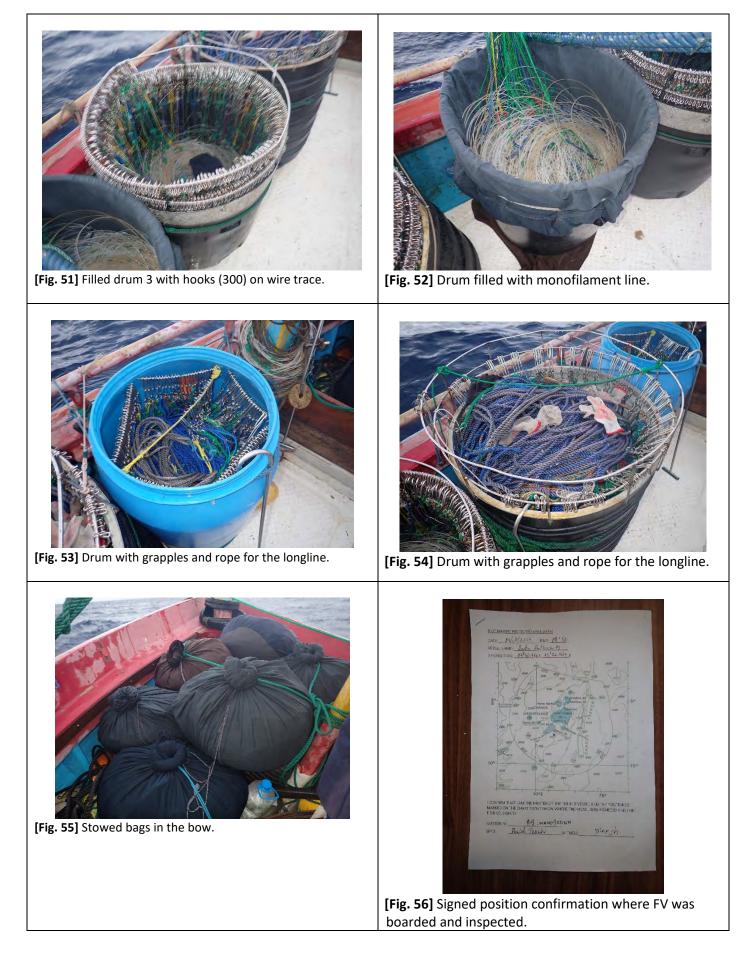

04/08/2024.



[Fig. 12] Suba Pathum 03 fishing logbook no. LB-22 1829, first page.



[Fig. 14] Suba Pathum 03 fishing logbook, last entry 25/05/2024.







[Fig. 32] Communication system. FV using radio CH62104 to talk back to BPV.



[Fig. 33] Bridge with VMS tracker and plotter, pos. 07°40'S 71°26'E.



[Fig. 35] Hold 1, being opened.



[Fig. 34] Hold 1, just before being opened.



[Fig. 36] Hold 1, filled with ice, no catch.



[Fig. 37] Hold 2, before being opened.



[Fig. 38] Hold 2, being opened.





[Fig. 45] Catch. View of sharks in the hold.



[Fig. 46] Catch. View of skipjack in the hold.



[Fig. 47] Hold 3, being opened.



[Fig. 48] Hold 3, no catch.



[Fig. 49] Filled drum 1 with hooks (400) on wire trace.



[Fig. 50] Filled drum 2 with hooks (400) on wire trace.







#### ධීවර හා ජලජ සම්පත් දෙපාර්තමේන්තුව

கடற்றொழில் நீரியல் வளத்துறை திணைக்களம்

#### DEPARTMENT OF FISHERIES & AQUATIC RESOURCES

web site : http://www.fisheriesdept.gov.lk E - mail : info@fisheriesdept.gov.lk புதிய செயலகம், மாளிகாவத்தை கோழம்பு 10, இலங்கை **ல9 லெ குன்ற வல்லாகும். லாதில் 10, இ குறை பெ** New Secretariat,Maligawaththa, Colombo 10

 Image Base
 BIOT Administrator

 Director of Fisheries

British Indian Ocean Territory Administration Foreign, Commonwealth and Developmentv Office,

London.

#### Confirmation of ownership details of the vessels IMUL-A-0833KLT & IMUL-A-0892KLT

This is reference to your letters dated on 30<sup>th</sup> July 2024 & 06<sup>th</sup> August 2024 requesting confirmation of the ownership details of the above mentioned vessels.

We confirm the owne