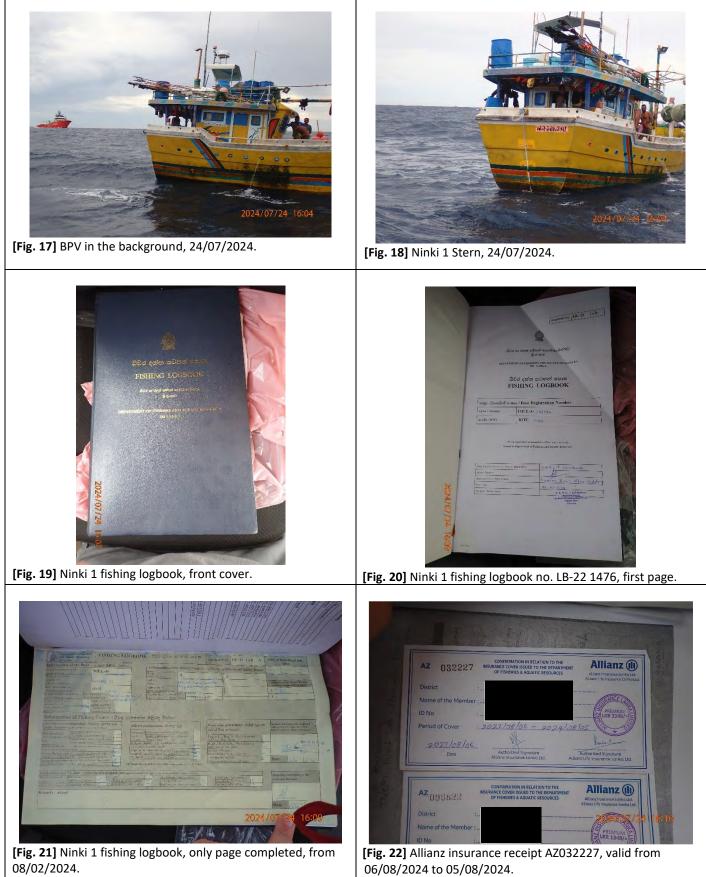

Information and evidence received against five fishing vessels flagged to Sri Lanka: IMUL-A-0168-PT, IMUL-A-0509-CHW, IMUL-A-0833-KLT, IMUL-A-0892-KLT and IMUL-A-2280-TLE.

One fishing vessels flagged to the Philippines for cross-listing from the IUU Vessels List of the Western and Central Pacific Fisheries Commission (WCPFC): KUDA LAUT 03.