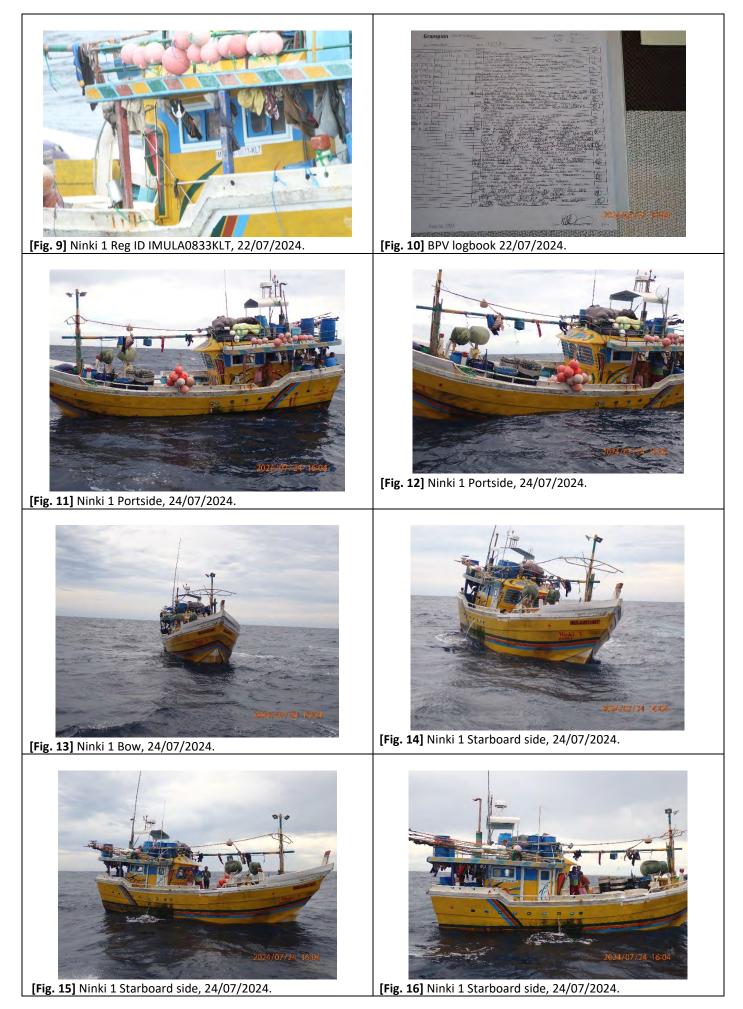

Information and evidence received against five fishing vessels flagged to Sri Lanka: IMUL-A-0168-PT, IMUL-A-0509-CHW, IMUL-A-0833-KLT, IMUL-A-0892-KLT and IMUL-A-2280-TLE.

One fishing vessels flagged to the Philippines for cross-listing from the IUU Vessels List of the Western and Central Pacific Fisheries Commission (WCPFC): KUDA LAUT 03.