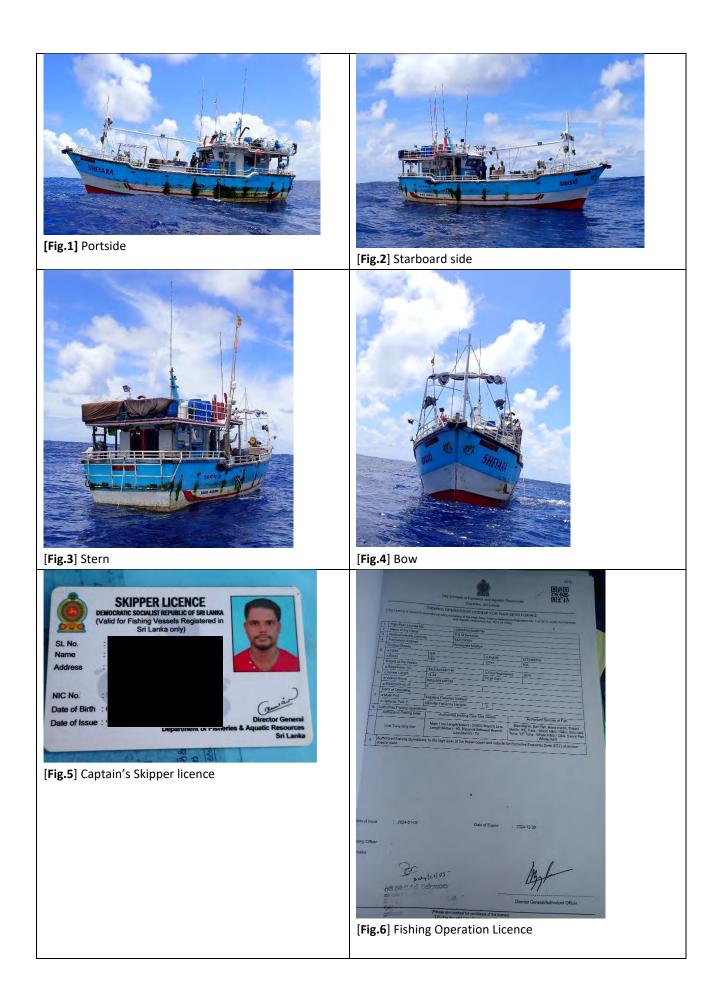

Information and evidence received against five fishing vessels flagged to Sri Lanka: IMUL-A-0168-PT, IMUL-A-0509-CHW, IMUL-A-0833-KLT, IMUL-A-0892-KLT and IMUL-A-2280-TLE.

One fishing vessels flagged to the Philippines for cross-listing from the IUU Vessels List of the Western and Central Pacific Fisheries Commission (WCPFC): KUDA LAUT 03.