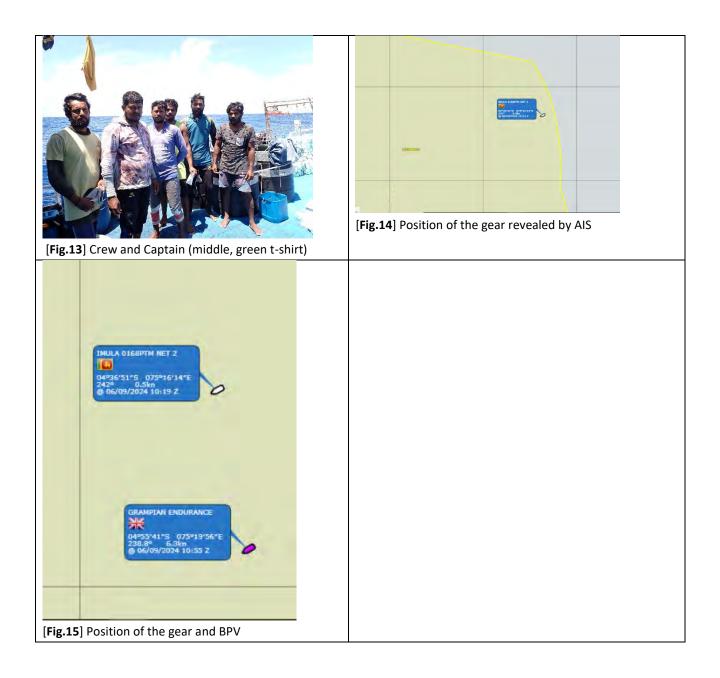

|       |
|                                 |      |                      |       |
|                                 |      |                      |       |
|                                 |      |                      |       |
|                                 |      |                      |       |
|                                 |      |                      |       |
|                                 |      |                      |       |

#### Marion BOURASSEAU 06/09/2024

**BIOT Senior Fisheries Protection Officer** 









[Fig.8] VMS not functional



[Fig.9] VMS not functional



[Fig.10] Fishing gear: empty drums. Hooks with squid-shape lures



[Fig.11] Catch in the hold: Yellowfin Tuna in ice



[Fig.12] Catch: wing of a small ray, sliced and dried





British Indian Ocean Territory Administration Foreign, Commonwealth and Development Office London SW1A 2AH

21 January 2025

Dr Paul DeBruyn Executive Secretary Indian Ocean Tuna Commission Mahe Seychelles

Dear Dr DeBruyn,

### Resolution 24/03 On establishing a list of vessels presumed to have carried out IUU fishing in the IOTC Area of Competence: Sri Lankan flagged Vessel IMUL-A-0509-CHW

As required in paragraphs 5 and 6 of Resolution 24/03 a completed IOTC Reporting form for Illegal Activity and accompanying evidence supporting: IUU fishing activity in BIOT waters; fishing contrary to IOTC Conservation Management Measures for the Sri Lankan flagged vessel IMUL-A-0509-CHW is submitted with this letter.

The attached evidence shows that:

- On the 22 May 2024, the Senior Fisheries