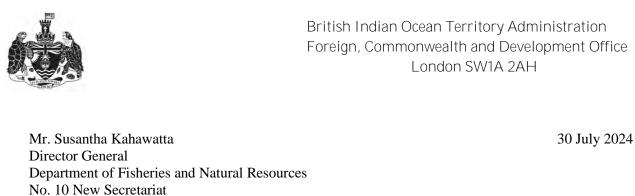

Information and evidence received against five fishing vessels flagged to Sri Lanka: IMUL-A-0168-PT, IMUL-A-0509-CHW, IMUL-A-0833-KLT, IMUL-A-0892-KLT and IMUL-A-2280-TLE.

One fishing vessels flagged to the Philippines for cross-listing from the IUU Vessels List of the Western and Central Pacific Fisheries Commission (WCPFC): KUDA LAUT 03.