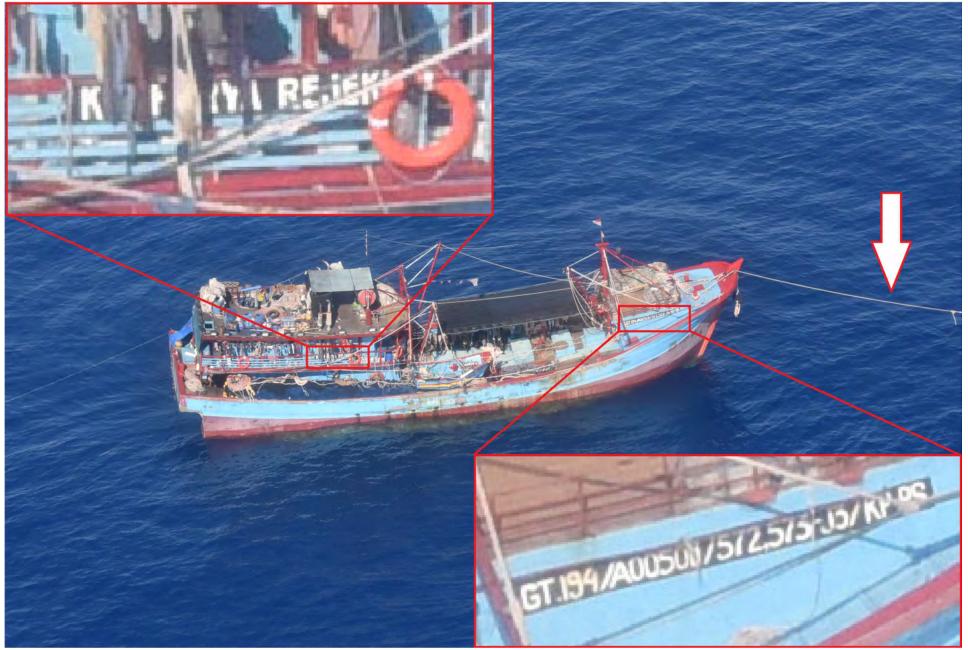

#### FISHING VESSELS INCLUDED IN THE 2025 DRAFT IOTC IUU VESSELS LIST

Information and evidence received against five fishing vessels flagged to Indonesia: ANUGRAH 32, KARYA REJEKI, KARYA REJEKI 3, REJEKI MAS and SINAR LAUT 10. Additional information received from the flag State, Indonesia, is provided in Annex IV of this document.