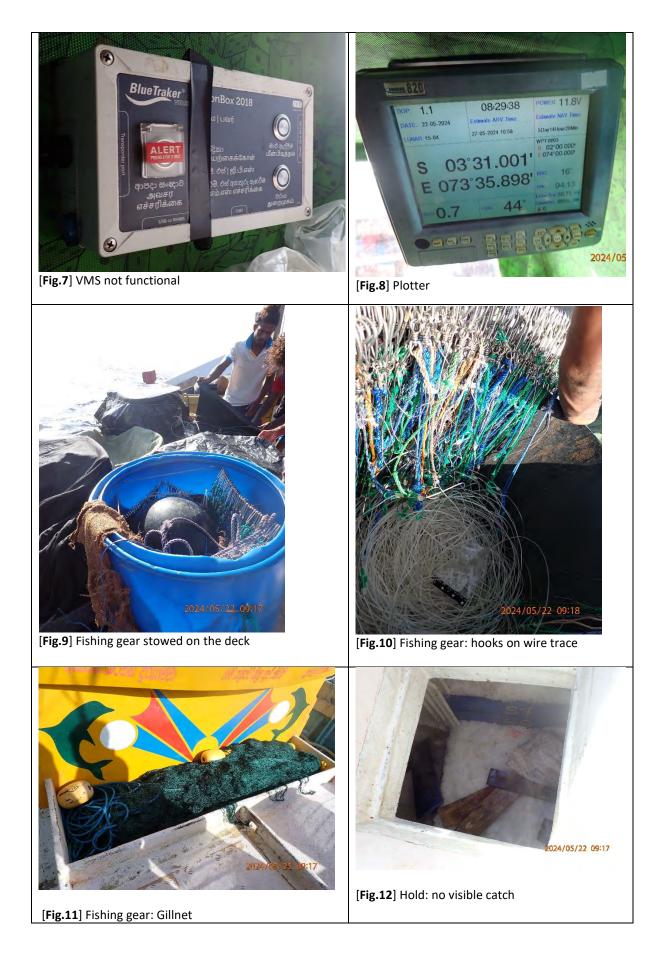

Information and evidence received against five fishing vessels flagged to Sri Lanka: IMUL-A-0168-PT, IMUL-A-0509-CHW, IMUL-A-0833-KLT, IMUL-A-0892-KLT and IMUL-A-2280-TLE.

One fishing vessels flagged to the Philippines for cross-listing from the IUU Vessels List of the Western and Central Pacific Fisheries Commission (WCPFC): KUDA LAUT 03.