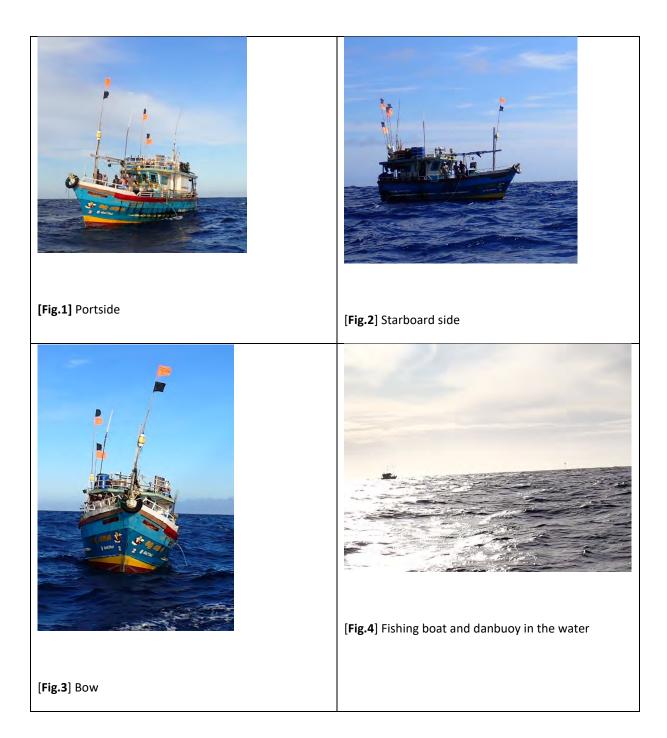

Information and evidence received against five fishing vessels flagged to Sri Lanka: IMUL-A-0168-PT, IMUL-A-0509-CHW, IMUL-A-0833-KLT, IMUL-A-0892-KLT and IMUL-A-2280-TLE.

One fishing vessels flagged to the Philippines for cross-listing from the IUU Vessels List of the Western and Central Pacific Fisheries Commission (WCPFC): KUDA LAUT 03.