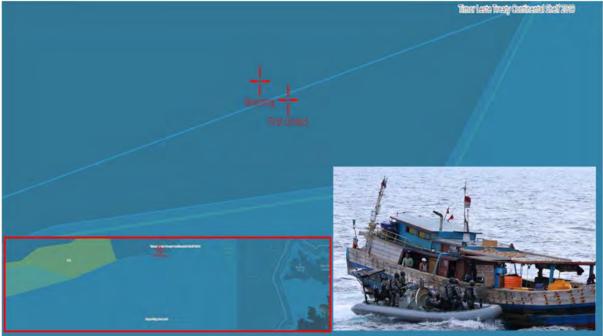

#### FISHING VESSELS INCLUDED IN THE 2025 DRAFT IOTC IUU VESSELS LIST

Information and evidence received against five fishing vessels flagged to Indonesia: ANUGRAH 32, KARYA REJEKI, KARYA REJEKI 3, REJEKI MAS and SINAR LAUT 10. Additional information received from the flag State, Indonesia, is provided in Annex IV of this document.