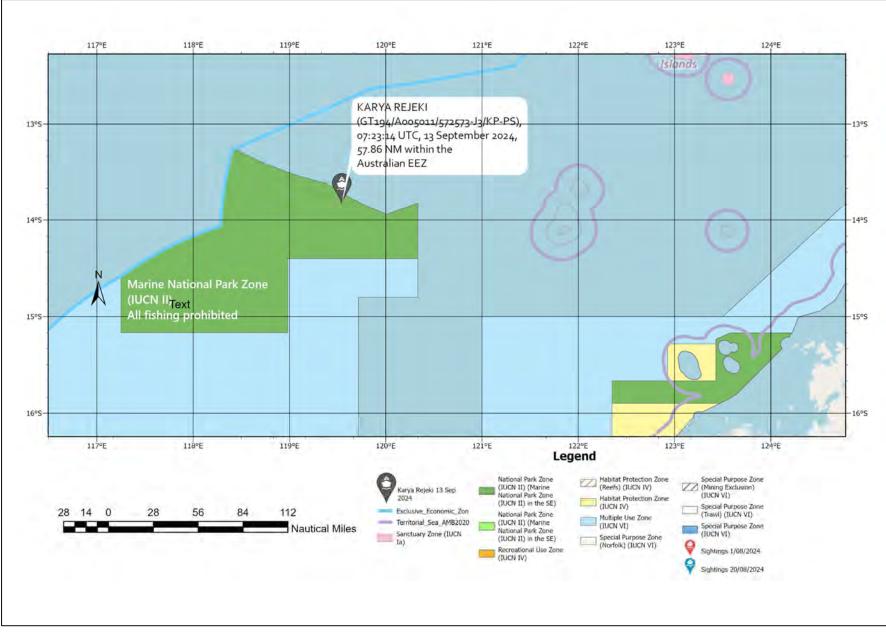

#### FISHING VESSELS INCLUDED IN THE 2025 DRAFT IOTC IUU VESSELS LIST

Information and evidence received against five fishing vessels flagged to Indonesia: ANUGRAH 32, KARYA REJEKI, KARYA REJEKI 3, REJEKI MAS and SINAR LAUT 10. Additional information received from the flag State, Indonesia, is provided in Annex IV of this document.