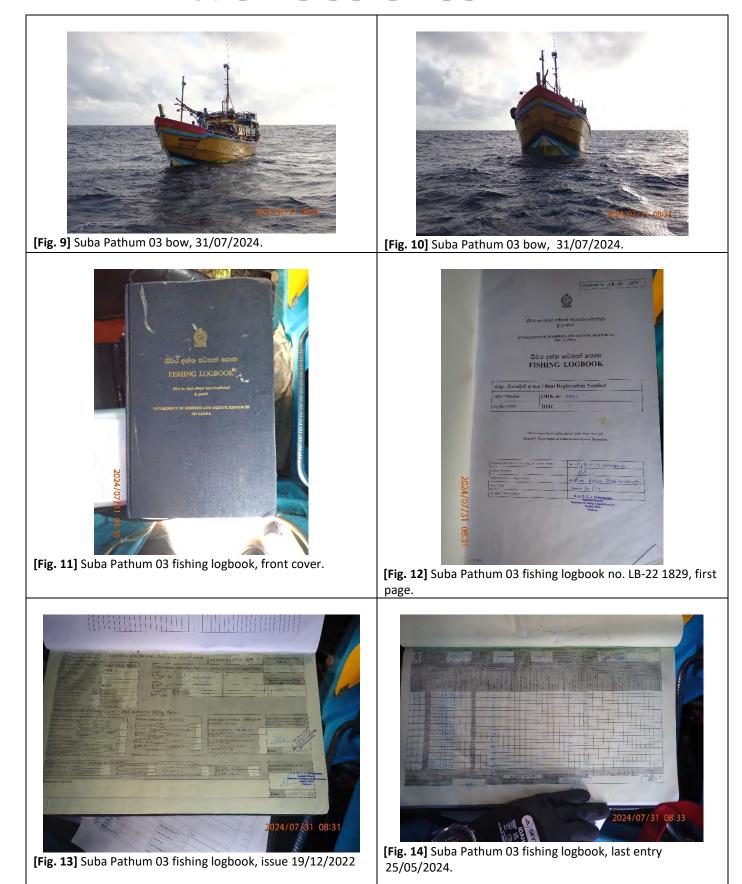

Information and evidence received against five fishing vessels flagged to Sri Lanka: IMUL-A-0168-PT, IMUL-A-0509-CHW, IMUL-A-0833-KLT, IMUL-A-0892-KLT and IMUL-A-2280-TLE.

One fishing vessels flagged to the Philippines for cross-listing from the IUU Vessels List of the Western and Central Pacific Fisheries Commission (WCPFC): KUDA LAUT 03.