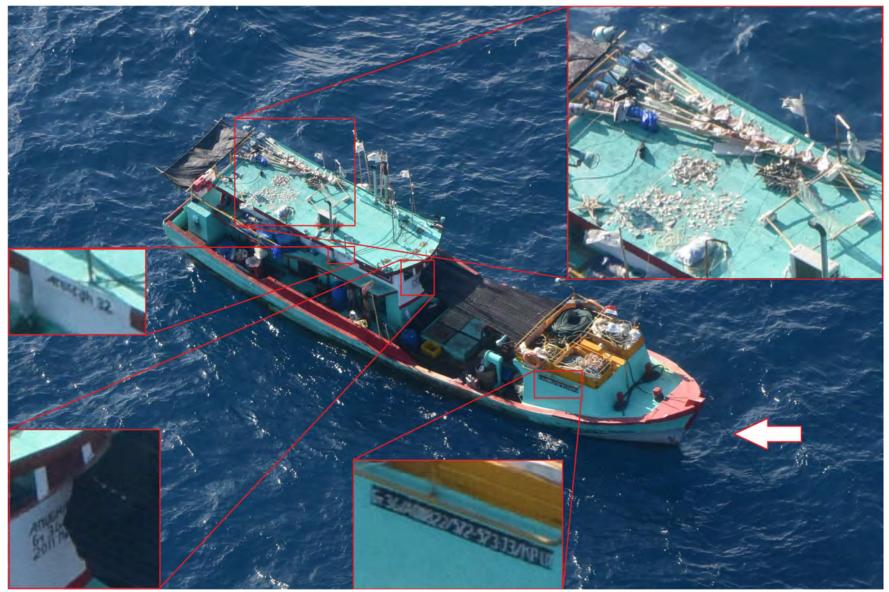

#### FISHING VESSELS INCLUDED IN THE 2025 DRAFT IOTC IUU VESSELS LIST

Information and evidence received against five fishing vessels flagged to Indonesia: ANUGRAH 32, KARYA REJEKI, KARYA REJEKI 3, REJEKI MAS and SINAR LAUT 10. Additional information received from the flag State, Indonesia, is provided in Annex IV of this document.