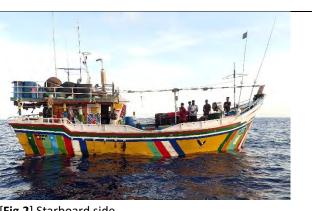

Information and evidence received against five fishing vessels flagged to Sri Lanka: IMUL-A-0168-PT, IMUL-A-0509-CHW, IMUL-A-0833-KLT, IMUL-A-0892-KLT and IMUL-A-2280-TLE.

One fishing vessels flagged to the Philippines for cross-listing from the IUU Vessels List of the Western and Central Pacific Fisheries Commission (WCPFC): KUDA LAUT 03.