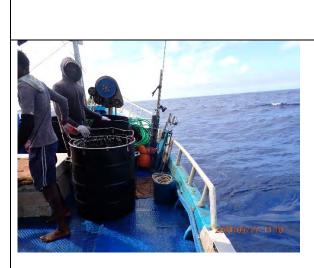

#### FISHING VESSELS INCLUDED IN THE 2025 DRAFT IOTC IUU VESSELS LIST

Information and evidence received against five fishing vessels flagged to Indonesia: ANUGRAH 32, KARYA REJEKI, KARYA REJEKI 3, REJEKI MAS and SINAR LAUT 10. Additional information received from the flag State, Indonesia, is provided in Annex IV of this document.

Information and evidence received against five fishing vessels flagged to Sri Lanka: IMUL-A-0168-PT, IMUL-A-0509-CHW, IMUL-A-0833-KLT, IMUL-A-0892-KLT and IMUL-A-2280-TLE.

One fishing vessels flagged to the Philippines for cross-listing from the IUU Vessels List of the Western and Central Pacific Fisheries Commission (WCPFC): KUDA LAUT 03.