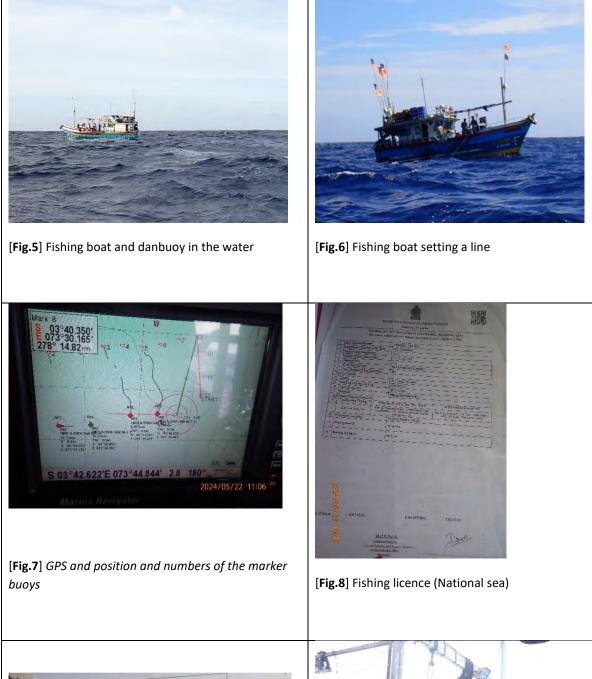

Information and evidence received against five fishing vessels flagged to Sri Lanka: IMUL-A-0168-PT, IMUL-A-0509-CHW, IMUL-A-0833-KLT, IMUL-A-0892-KLT and IMUL-A-2280-TLE.

One fishing vessels flagged to the Philippines for cross-listing from the IUU Vessels List of the Western and Central Pacific Fisheries Commission (WCPFC): KUDA LAUT 03.