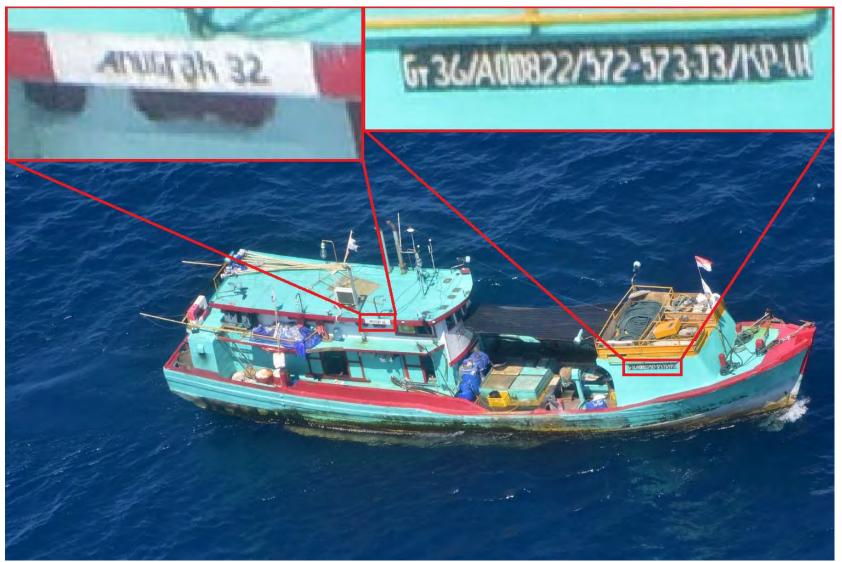

#### FISHING VESSELS INCLUDED IN THE 2025 DRAFT IOTC IUU VESSELS LIST

Information and evidence received against five fishing vessels flagged to Indonesia: ANUGRAH 32, KARYA REJEKI, KARYA REJEKI 3, REJEKI MAS and SINAR LAUT 10. Additional information received from the flag State, Indonesia, is provided in Annex IV of this document.