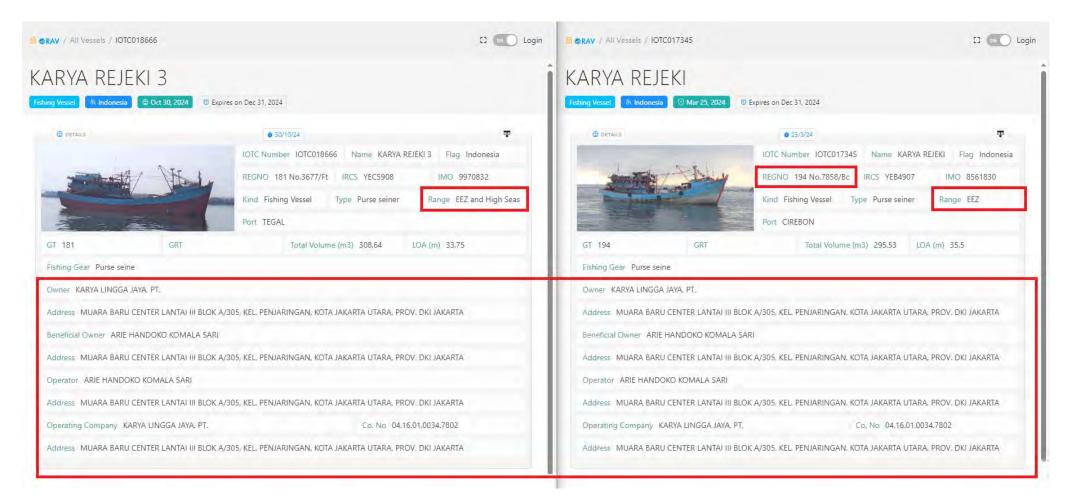

#### FISHING VESSELS INCLUDED IN THE 2025 DRAFT IOTC IUU VESSELS LIST

Information and evidence received against five fishing vessels flagged to Indonesia: ANUGRAH 32, KARYA REJEKI, KARYA REJEKI 3, REJEKI MAS and SINAR LAUT 10. Additional information received from the flag State, Indonesia, is provided in Annex IV of this document.