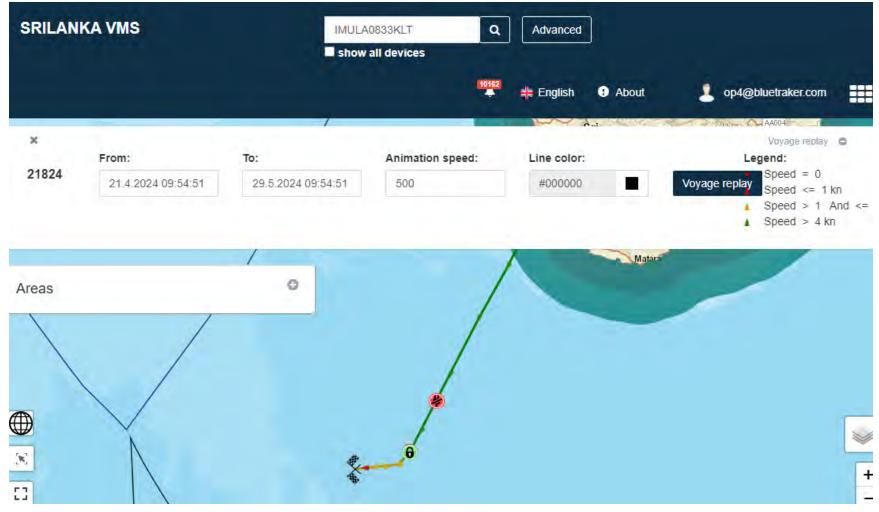

Information and evidence received against five fishing vessels flagged to Sri Lanka: IMUL-A-0168-PT, IMUL-A-0509-CHW, IMUL-A-0833-KLT, IMUL-A-0892-KLT and IMUL-A-2280-TLE.

One fishing vessels flagged to the Philippines for cross-listing from the IUU Vessels List of the Western and Central Pacific Fisheries Commission (WCPFC): KUDA LAUT 03.