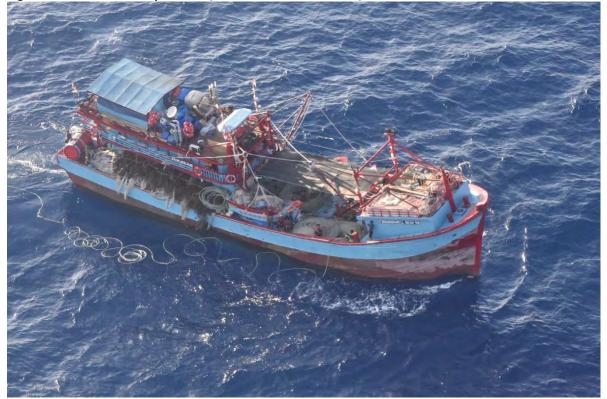

#### FISHING VESSELS INCLUDED IN THE 2025 DRAFT IOTC IUU VESSELS LIST

Information and evidence received against five fishing vessels flagged to Indonesia: ANUGRAH 32, KARYA REJEKI, KARYA REJEKI 3, REJEKI MAS and SINAR LAUT 10. Additional information received from the flag State, Indonesia, is provided in Annex IV of this document.