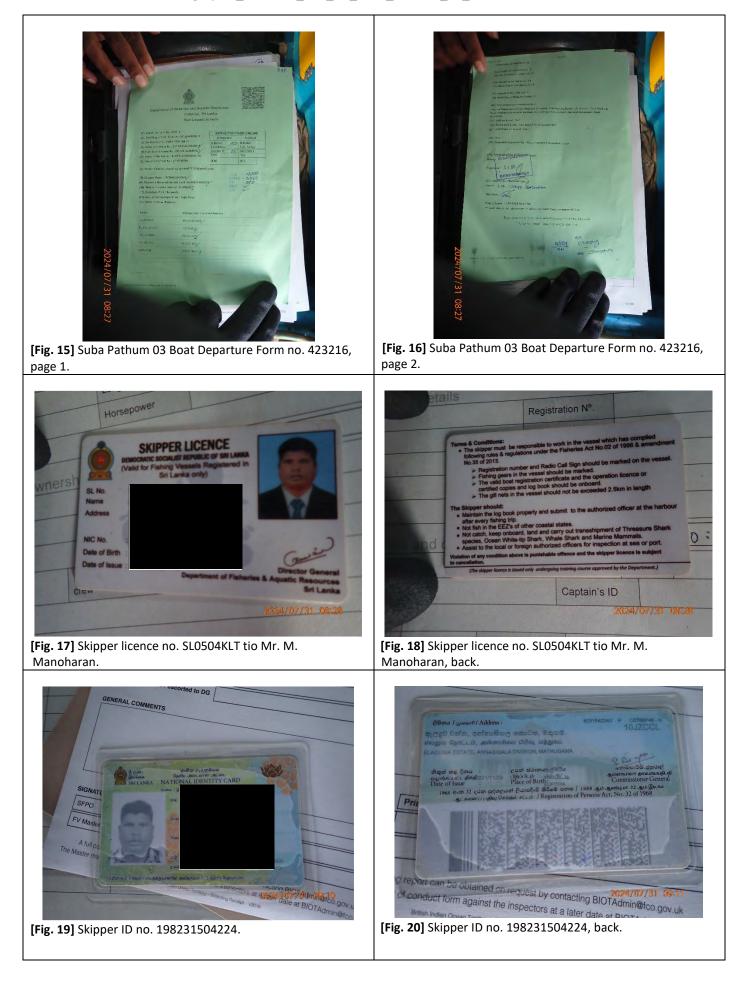

Information and evidence received against five fishing vessels flagged to Sri Lanka: IMUL-A-0168-PT, IMUL-A-0509-CHW, IMUL-A-0833-KLT, IMUL-A-0892-KLT and IMUL-A-2280-TLE.

One fishing vessels flagged to the Philippines for cross-listing from the IUU Vessels List of the Western and Central Pacific Fisheries Commission (WCPFC): KUDA LAUT 03.