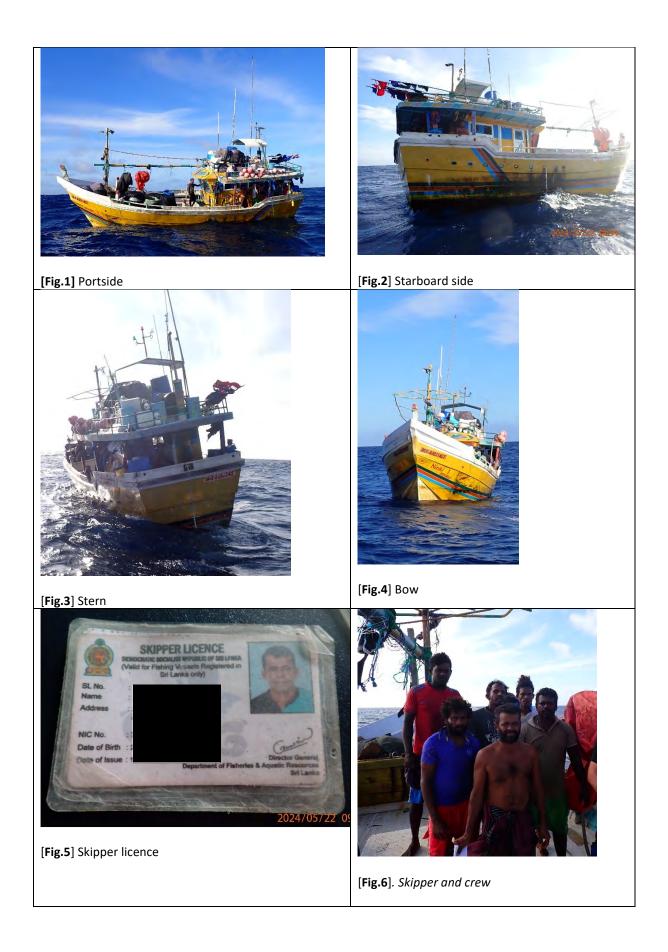

Information and evidence received against five fishing vessels flagged to Sri Lanka: IMUL-A-0168-PT, IMUL-A-0509-CHW, IMUL-A-0833-KLT, IMUL-A-0892-KLT and IMUL-A-2280-TLE.

One fishing vessels flagged to the Philippines for cross-listing from the IUU Vessels List of the Western and Central Pacific Fisheries Commission (WCPFC): KUDA LAUT 03.