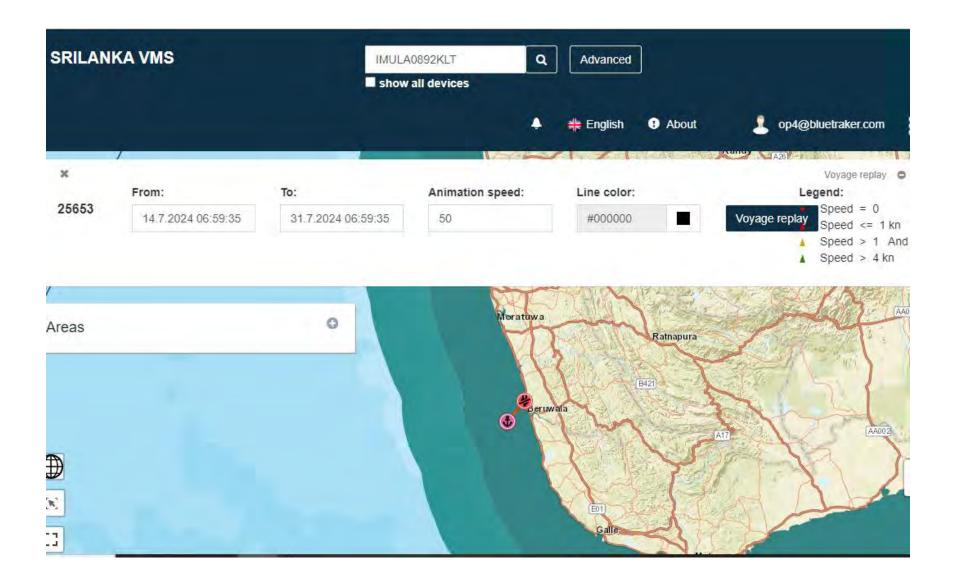

Information and evidence received against five fishing vessels flagged to Sri Lanka: IMUL-A-0168-PT, IMUL-A-0509-CHW, IMUL-A-0833-KLT, IMUL-A-0892-KLT and IMUL-A-2280-TLE.

One fishing vessels flagged to the Philippines for cross-listing from the IUU Vessels List of the Western and Central Pacific Fisheries Commission (WCPFC): KUDA LAUT 03.