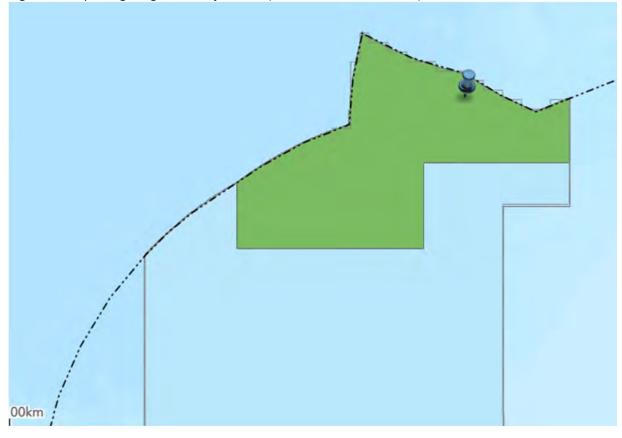

#### FISHING VESSELS INCLUDED IN THE 2025 DRAFT IOTC IUU VESSELS LIST

Information and evidence received against five fishing vessels flagged to Indonesia: ANUGRAH 32, KARYA REJEKI, KARYA REJEKI 3, REJEKI MAS and SINAR LAUT 10. Additional information received from the flag State, Indonesia, is provided in Annex IV of this document.