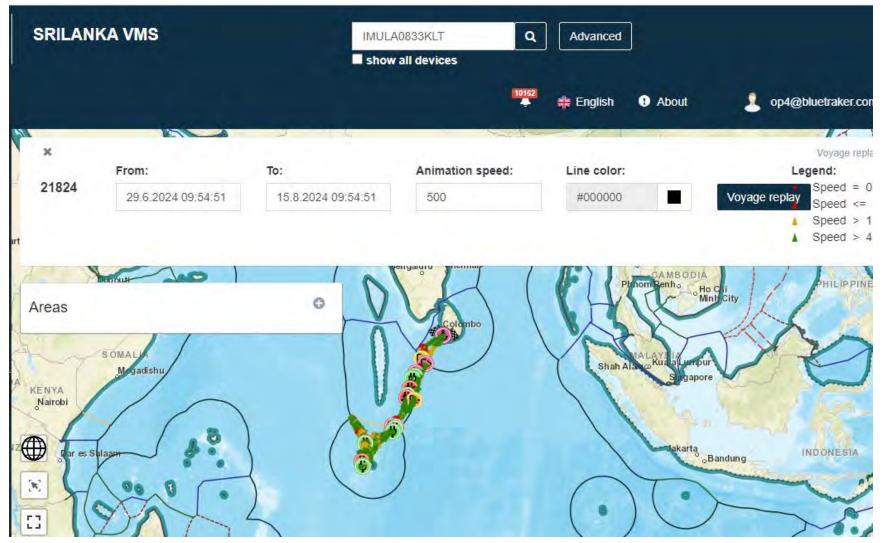

Information and evidence received against five fishing vessels flagged to Sri Lanka: IMUL-A-0168-PT, IMUL-A-0509-CHW, IMUL-A-0833-KLT, IMUL-A-0892-KLT and IMUL-A-2280-TLE.

One fishing vessels flagged to the Philippines for cross-listing from the IUU Vessels List of the Western and Central Pacific Fisheries Commission (WCPFC): KUDA LAUT 03.