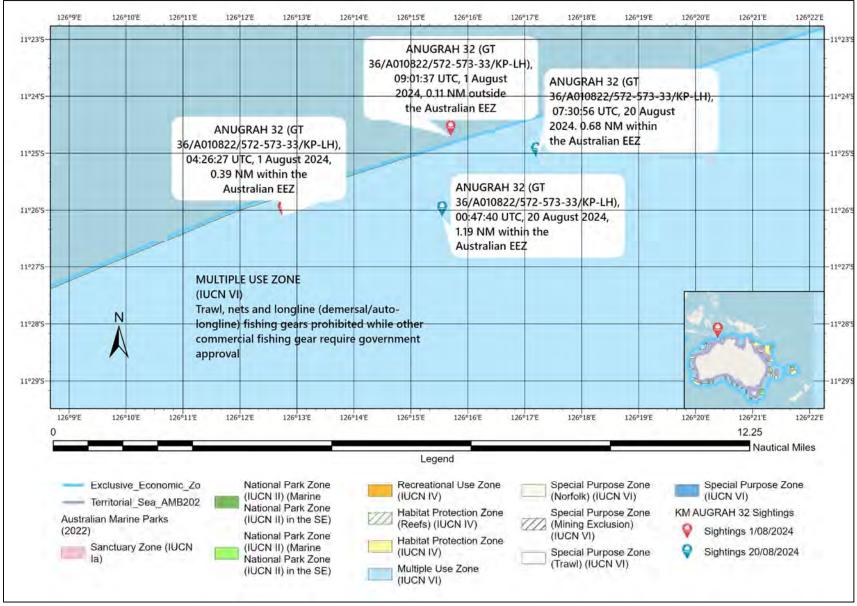

#### FISHING VESSELS INCLUDED IN THE 2025 DRAFT IOTC IUU VESSELS LIST

Information and evidence received against five fishing vessels flagged to Indonesia: ANUGRAH 32, KARYA REJEKI, KARYA REJEKI 3, REJEKI MAS and SINAR LAUT 10. Additional information received from the flag State, Indonesia, is provided in Annex IV of this document.