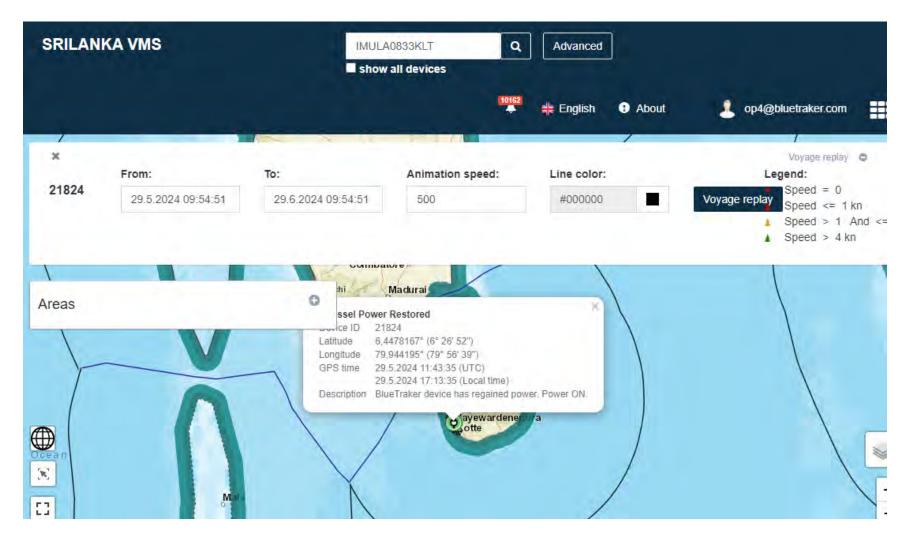

Information and evidence received against five fishing vessels flagged to Sri Lanka: IMUL-A-0168-PT, IMUL-A-0509-CHW, IMUL-A-0833-KLT, IMUL-A-0892-KLT and IMUL-A-2280-TLE.

One fishing vessels flagged to the Philippines for cross-listing from the IUU Vessels List of the Western and Central Pacific Fisheries Commission (WCPFC): KUDA LAUT 03.