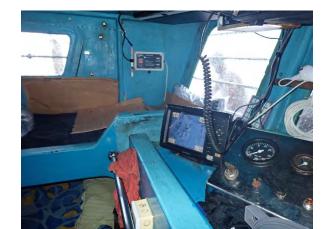

Information and evidence received against five fishing vessels flagged to Sri Lanka: IMUL-A-0168-PT, IMUL-A-0509-CHW, IMUL-A-0833-KLT, IMUL-A-0892-KLT and IMUL-A-2280-TLE.

One fishing vessels flagged to the Philippines for cross-listing from the IUU Vessels List of the Western and Central Pacific Fisheries Commission (WCPFC): KUDA LAUT 03.