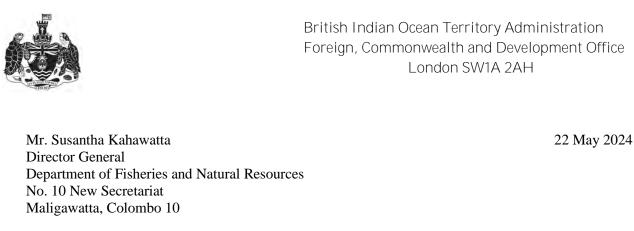

Information and evidence received against five fishing vessels flagged to Sri Lanka: IMUL-A-0168-PT, IMUL-A-0509-CHW, IMUL-A-0833-KLT, IMUL-A-0892-KLT and IMUL-A-2280-TLE.

One fishing vessels flagged to the Philippines for cross-listing from the IUU Vessels List of the Western and Central Pacific Fisheries Commission (WCPFC): KUDA LAUT 03.