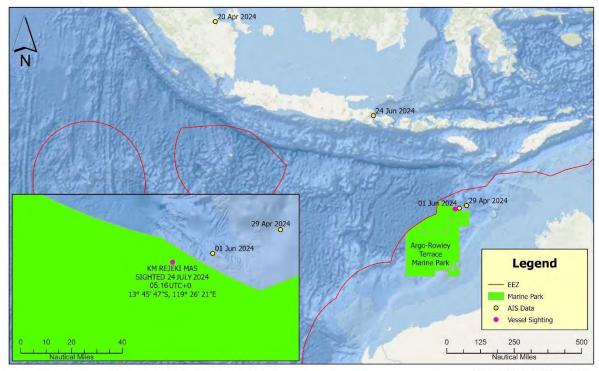

#### FISHING VESSELS INCLUDED IN THE 2025 DRAFT IOTC IUU VESSELS LIST

Information and evidence received against five fishing vessels flagged to Indonesia: ANUGRAH 32, KARYA REJEKI, KARYA REJEKI 3, REJEKI MAS and SINAR LAUT 10. Additional information received from the flag State, Indonesia, is provided in Annex IV of this document.