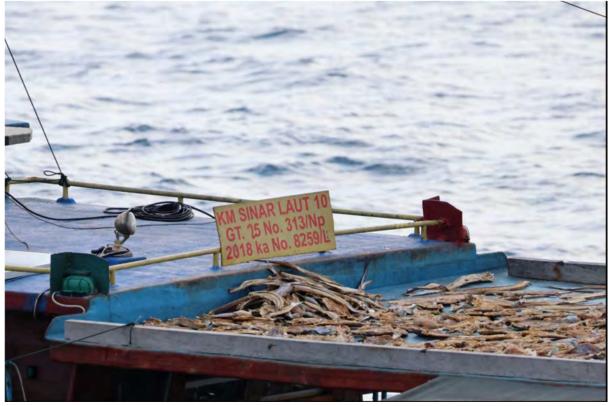

#### FISHING VESSELS INCLUDED IN THE 2025 DRAFT IOTC IUU VESSELS LIST

Information and evidence received against five fishing vessels flagged to Indonesia: ANUGRAH 32, KARYA REJEKI, KARYA REJEKI 3, REJEKI MAS and SINAR LAUT 10. Additional information received from the flag State, Indonesia, is provided in Annex IV of this document.