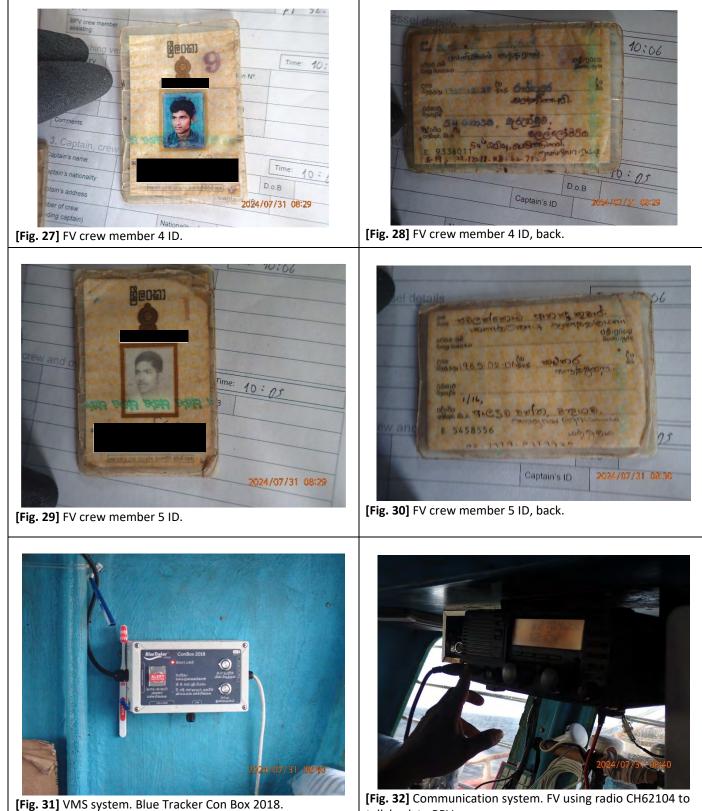

Information and evidence received against five fishing vessels flagged to Sri Lanka: IMUL-A-0168-PT, IMUL-A-0509-CHW, IMUL-A-0833-KLT, IMUL-A-0892-KLT and IMUL-A-2280-TLE.

One fishing vessels flagged to the Philippines for cross-listing from the IUU Vessels List of the Western and Central Pacific Fisheries Commission (WCPFC): KUDA LAUT 03.