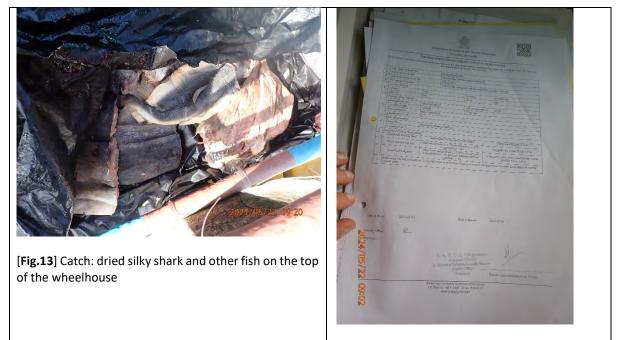

Information and evidence received against five fishing vessels flagged to Sri Lanka: IMUL-A-0168-PT, IMUL-A-0509-CHW, IMUL-A-0833-KLT, IMUL-A-0892-KLT and IMUL-A-2280-TLE.

One fishing vessels flagged to the Philippines for cross-listing from the IUU Vessels List of the Western and Central Pacific Fisheries Commission (WCPFC): KUDA LAUT 03.