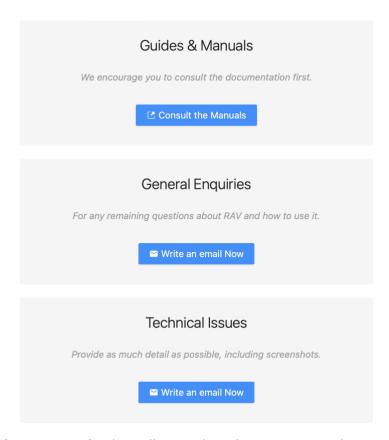

### Use the e-RAV Help menu

Once you are logged in to e-RAV, you can access the Help menu by clicking on the "?" icon in the bottom left of the screen:

This will open the Help menu, which contains the following sections:

Problems or questions about using RAV?

Choose the topic below that best matches your question.

- Guides & Manuals: this will open the relevant page on the IOTC website, where you can download the e-RAV manuals (see above).
- General enquiries: If you have general questions about e-RAV, send an email to the IOTC Secretariat Compliance Section by clicking the button in this section.
- Technical issues: If you encounter technical issues using e-RAV, send an email to the IOTC Secretariat Compliance Section by clicking the button in this section. We encourage you to provide as much detail on the issue you are encountering, including your computer's operating system and version, the web browser you are using, screenshots etc.