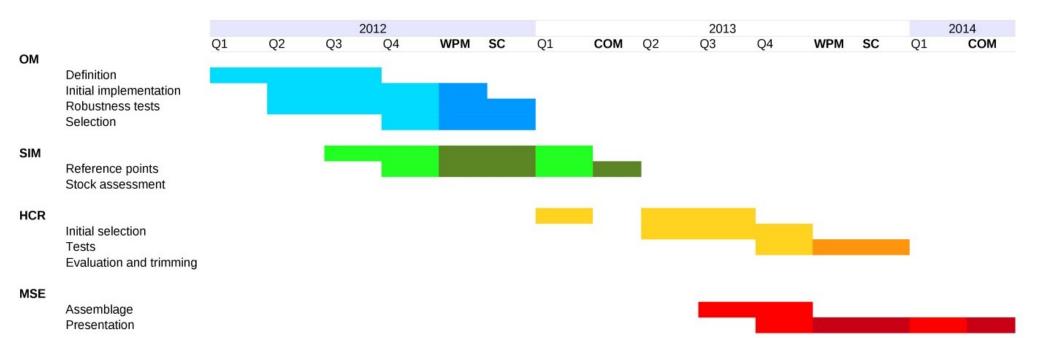

### **Organizing development**

JRC Place on dd Month YYYY – Event Name

ı

### **Organizing development**

JRC Place on dd Month YYYY - Event Name

6

### **Organizing development**

JRC Place on dd Month YYYY - Event Name

.