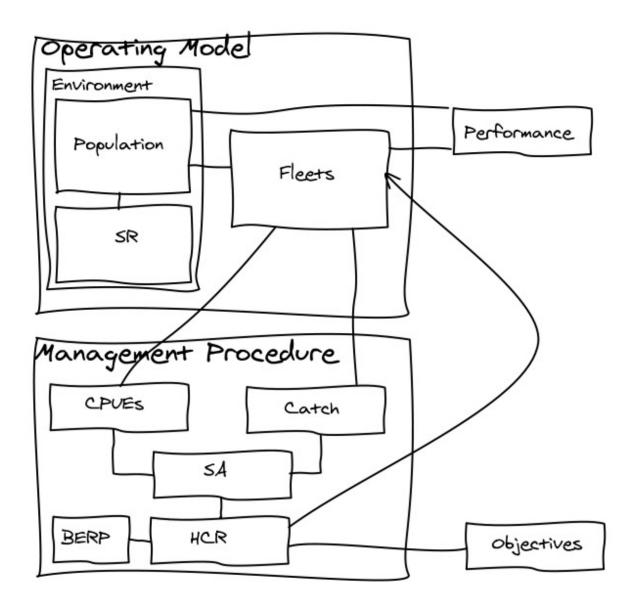

#### What to model

JRC Place on dd Month YYYY - Event Name

#### What to model

JRC Place on dd Month YYYY - Event Name

.