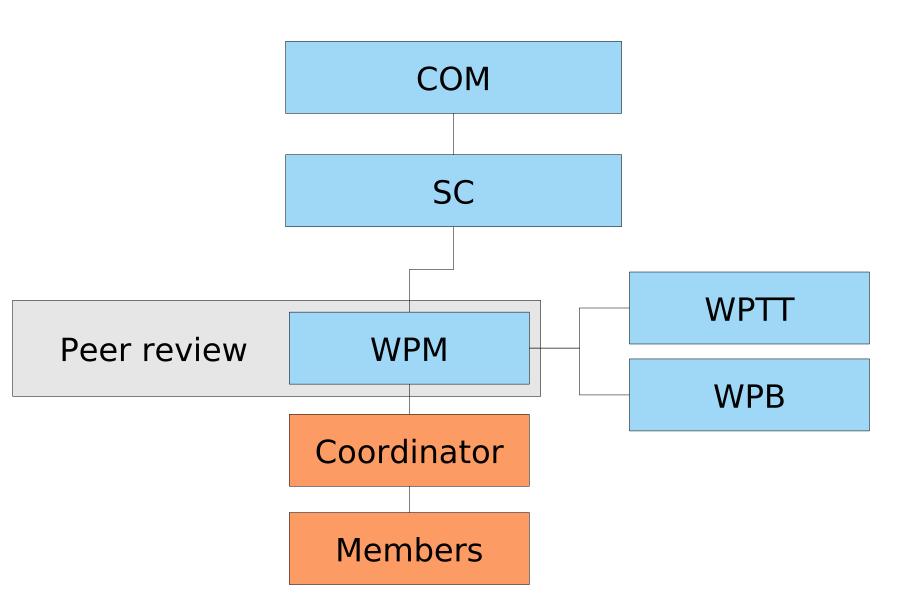

### **Organizing development**

JRC Place on dd Month YYYY – Event Name

ı

### **Organizing development**

JRC Place on dd Month YYYY - Event Name

6

### **Organizing development**

JRC Place on dd Month YYYY - Event Name

.